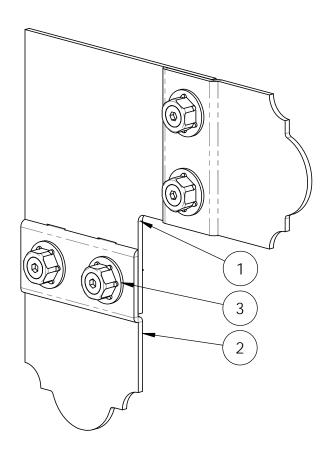

## Product & Packaging Specs Flush Outside 90°

Item #: 56614ASM with 56625

| ITEM<br>NO. | QTY. | PART<br>NUMBER | DESCRIPTION                |
|-------------|------|----------------|----------------------------|
| 1           | 1    | 56614-11       | Flush<br>  Outside 90°     |
| 2           | 4    | 56625          | OWT Timber<br>Screw 1-3/4" |
| 3           | 2    | 56611          | Truss Accent<br>Assembly   |