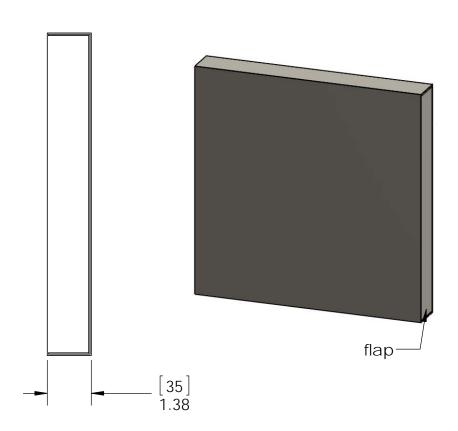

Flush Outside 90°

Item #: 56614

| ITEM<br>NO. | QTY. | PART<br>NUMBER | DESCRIPTION          |
|-------------|------|----------------|----------------------|
| 1           | 2    | 56614-11       | Flush<br>Outside 90° |

Weight: 6.24 LBS

Scale: 1:2

Last updated: 7/13/2015