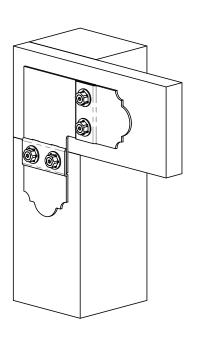

## Product & Packaging Specs Flush Outside 90°

Item #: Typical Installation & Basic Assembly

Weight: 6.24 LBS

Scale: 1:8

Last updated: 7/13/2015