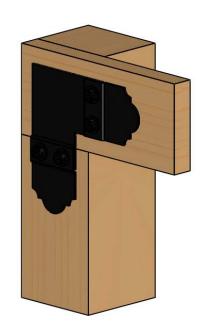

## Product & Packaging Specs Flush Outside 90°

Item #: 56614ASM with 56625

| ITEM<br>NO. | QTY. | PART<br>NUMBER | DESCRIPTION                |
|-------------|------|----------------|----------------------------|
| 1           | 1    | 56614-11       | Flush<br>  Outside 90°     |
| 2           | 4    | 56625          | OWT Timber<br>Screw 1-3/4" |
| 3           | 2    | 56611          | Truss Accent<br>Assembly   |

Weight: 6.24 LBS

Scale: 1:3

Last updated: 7/13/2015

not sold as shown; for use in Projects only