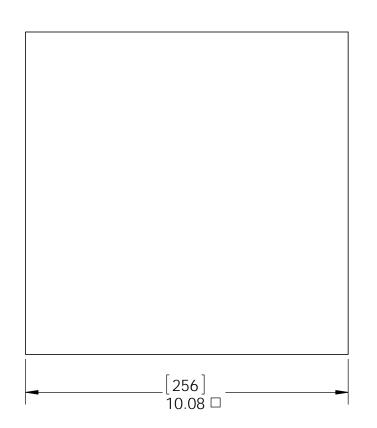

# Product & Packaging Specs Box, Flush Outside 90°

Item #: 56614 Box

Material: Corrugated Paper

Finish: See Artwork Weight: 0.06 LBS

Scale: 1:3

Last updated: 7/13/2015