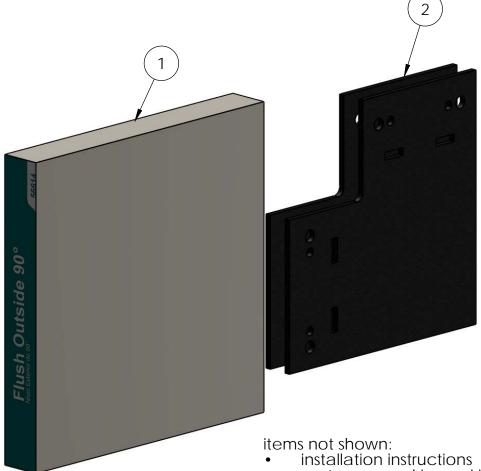

Flush Outside 90°

Item #: 56614

| ITEM<br>NO. | QTY. | PART<br>NUMBER | DESCRIPTION          |
|-------------|------|----------------|----------------------|
| 1           | 2    | 56614-11       | Flush<br>Outside 90° |

Weight: 6.24 LBS

Scale: 1:2

Last updated: 7/13/2015