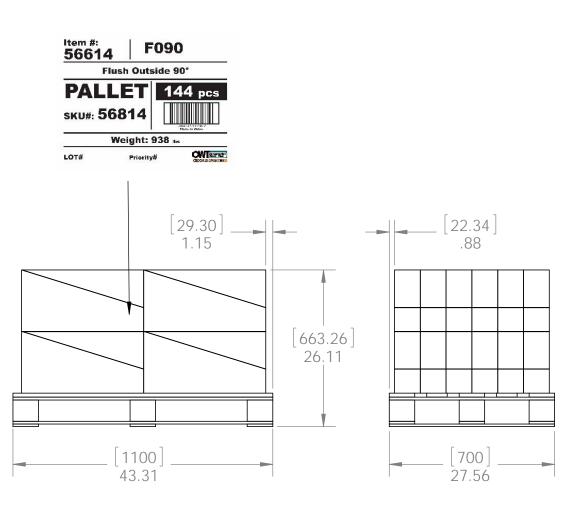

56614 Packing
Item #: Case packing

Weight: TBD LBS

Scale: 1:3

Last updated: 7/13/2015

56614 Packing

Item #: Pallet packing

-Total number of cases: 24 Total number of pieces: 24x6=144 pieces on pallet -H pallet

#### additional pallet packing instructionsplywood on top layer

- strap to pallet
- clear wrap around boxes

Weight: 938 LBS Scale: 1:16

Last updated: 7/13/2015