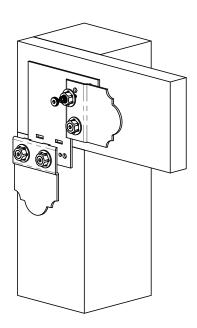

## Product & Packaging Specs Flush Outside 90°

Item #: Typical Installation & Basic Assembly

Weight: 6.24 LBS

Scale: 1:8

Last updated: 7/13/2015