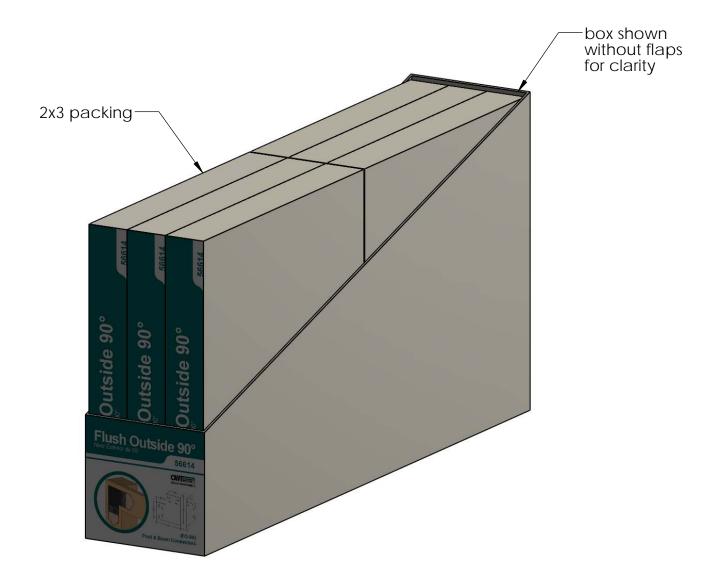

# Product & Packaging Specs 56614 Packing Item #: Box packing

| ITEM<br>NO. | QTY. | PART<br>NUMBER | DESCRIPTION               |
|-------------|------|----------------|---------------------------|
| 1           | 1    | 56614<br>Box   | Box, Flush<br>Outside 90° |
| 2           | 2    | 56614-11       | Flush<br>Outside 90°      |

parts wrapped in packing foam sheet

Weight: 6.09 LBS

Scale: 1:3

Last updated: 7/13/2015

Case, 56614 Box Item #: 56614 Case

Material: Corrugated Paper

Finish: See artwork Weight: 0.26 LBS Scale: 1:4

Last updated: 7/13/2015