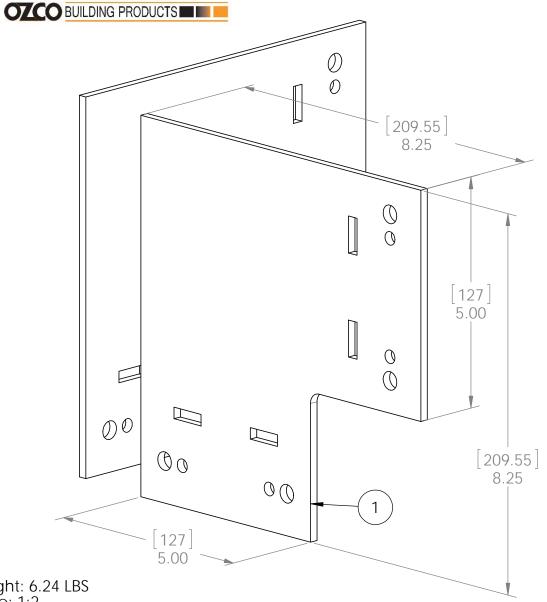

Flush Outside 90°

Item #: 56614

| ITEM<br>NO. | QTY. | PART<br>NUMBER | DESCRIPTION          |
|-------------|------|----------------|----------------------|
| 1           | 2    | 56614-11       | Flush<br>Outside 90° |

Weight: 6.24 LBS

Scale: 1:2

Last updated: 7/13/2015