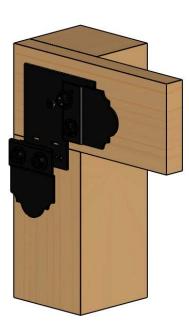

## Product & Packaging Specs Flush Outside 90°

Item #: Typical Installation & Basic Assembly

Weight: 6.24 LBS

Scale: 1:8

Last updated: 7/13/2015