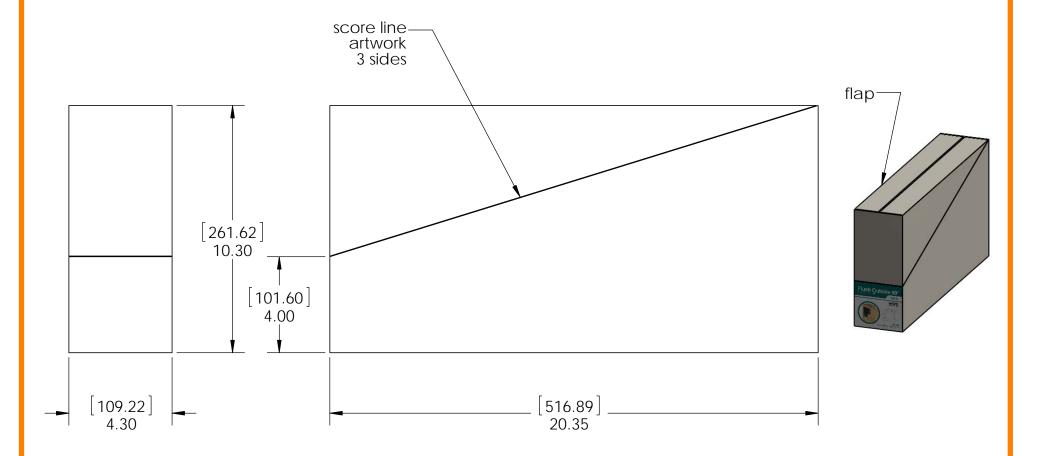

# Product & Packaging Specs Box, Flush Outside 90°

Item #: 56614 Box

Material: Corrugated Paper

Finish: See Artwork Weight: 0.06 LBS

Scale: 1:3

Last updated: 7/13/2015