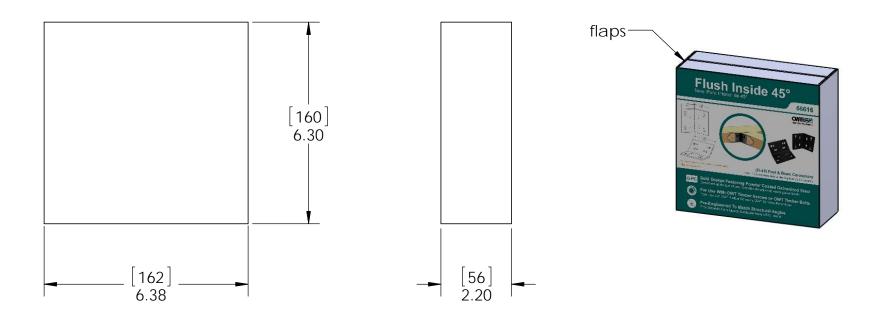

Weight: 4.76 LBS

Scale: 1:2

Last updated: 7/13/2015

56616-10

not sold as shown; for use in Projects only

Box, Flush Inside 45 & 90 Item #: 56616 Box

Material: Corrugated Paper

Finish: See artwork Weight: 14.93 LBS