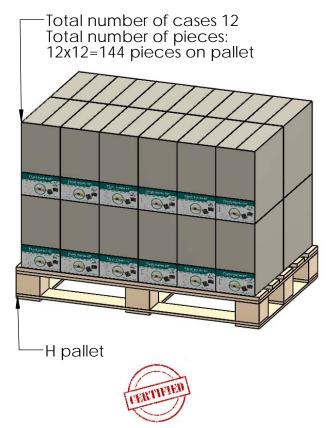

Weight: 37 LBS Scale: 1:3

Last updated: 7/13/2015

56616 Packing

Item #: Pallet Packing

Weight: 1140 LBS

Scale: 1:16

Last updated: 7/13/2015

56616-10

### additional pallet packing instructionsplywood on top layer

- strap to pallet
- clear wrap around boxes