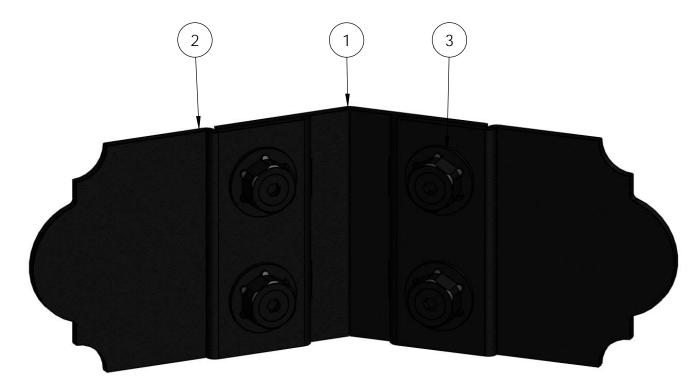

# Product & Packaging Specs 45 Flush Inside

Item #: 56616ASM with 56625

| ITEM<br>NO. | QTY. | PART<br>NUMBER | DESCRIPTION                       |
|-------------|------|----------------|-----------------------------------|
| 1           | 0.5  | 56616-10       | Flush<br>Inside 45<br>Deg.        |
| 2           | 4    | 56625          | OWT<br>Timber<br>Screw 1-<br>3/4" |
| 3           | 2    | 56611          | Truss<br>Accent<br>Assembly       |