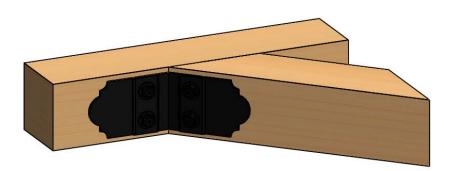

# Product & Packaging Specs 45 Flush Inside

Item #: Typical Installation & Basic Assembly

Scale: 1:8

Last updated: 7/13/2015

# Product & Packaging Specs 45 Flush Inside

Item #: 56616ASM with 56625

| ITEM<br>NO. | QTY. | PART<br>NUMBER | DESCRIPTION                       |
|-------------|------|----------------|-----------------------------------|
| 1           | 0.5  | 56616-10       | Flush<br>Inside 45<br>Deg.        |
| 2           | 4    | 56625          | OWT<br>Timber<br>Screw 1-<br>3/4" |
| 3           | 2    | 56611          | Truss<br>Accent<br>Assembly       |