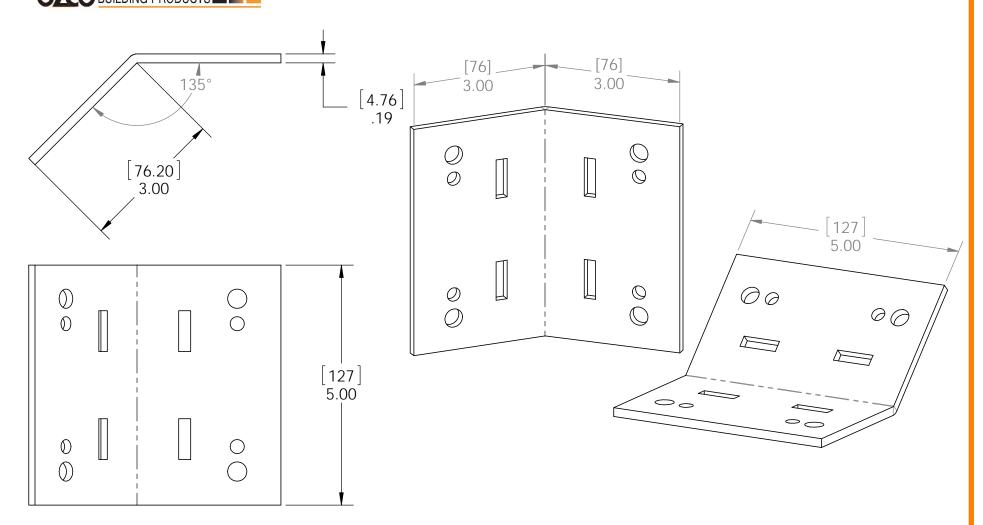

Flush Inside 45 Deg. Item #: 56616

Weight: 1.53 LBS each Scale: 1:2

Last updated: 7/13/2015

# Product & Packaging Specs 45 Flush Inside

Item #: 56616ASM with 56625

| ITEM<br>NO. | QTY. | PART<br>NUMBER | DESCRIPTION                       |
|-------------|------|----------------|-----------------------------------|
| 1           | 0.5  | 56616-10       | Flush<br>Inside 45<br>Deg.        |
| 2           | 4    | 56625          | OWT<br>Timber<br>Screw 1-<br>3/4" |
| 3           | 2    | 56611          | Truss<br>Accent<br>Assembly       |