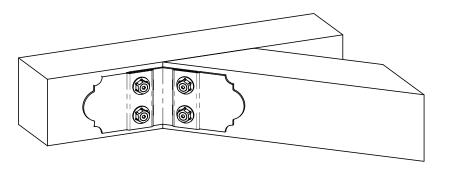

# Product & Packaging Specs 45 Flush Inside

Item #: Typical Installation & Basic Assembly

Scale: 1:8

Last updated: 7/13/2015

# Product & Packaging Specs 45 Flush Inside

Item #: 56616ASM with 56625

| ITEM<br>NO. | QTY. | PART<br>NUMBER | DESCRIPTION                       |
|-------------|------|----------------|-----------------------------------|
| 1           | 0.5  | 56616-10       | Flush<br>Inside 45<br>Deg.        |
| 2           | 4    | 56625          | OWT<br>Timber<br>Screw 1-<br>3/4" |
| 3           | 2    | 56611          | Truss<br>Accent<br>Assembly       |