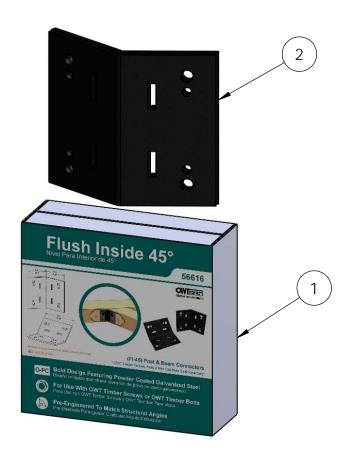

Flush Inside 45 Deg. Item #: 56616

Weight: 1.53 LBS each Scale: 1:2

Last updated: 7/13/2015