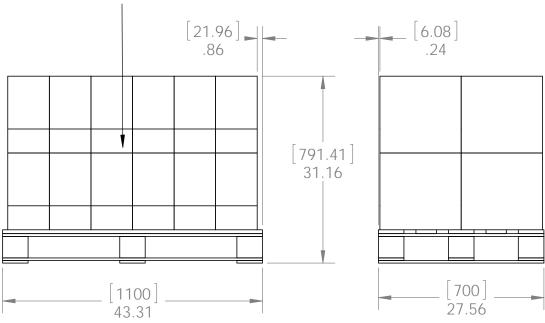

Weight: 37 LBS Scale: 1:3

Last updated: 7/13/2015

56616 Packing

Item #: Pallet Packing

Weight: 1140 LBS

Scale: 1:16

Last updated: 7/13/2015

56616-10