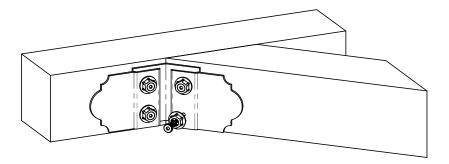

# Product & Packaging Specs 45 Flush Inside

Item #: Typical Installation & Basic Assembly

Scale: 1:8

Last updated: 7/13/2015