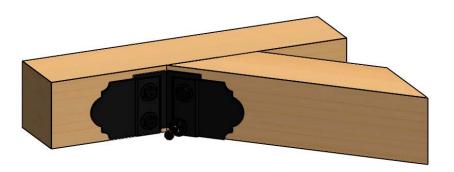

# Product & Packaging Specs 45 Flush Inside

Item #: Typical Installation & Basic Assembly

Scale: 1:8

Last updated: 7/13/2015

# Product & Packaging Specs 45 Flush Inside

Item #: 56616ASM with 56625

| ITEM<br>NO. | QTY. | PART<br>NUMBER | DESCRIPTION                       |
|-------------|------|----------------|-----------------------------------|
| 1           | 0.5  | 56616-10       | Flush<br>Inside 45<br>Deg.        |
| 2           | 4    | 56625          | OWT<br>Timber<br>Screw 1-<br>3/4" |
| 3           | 2    | 56611          | Truss<br>Accent<br>Assembly       |