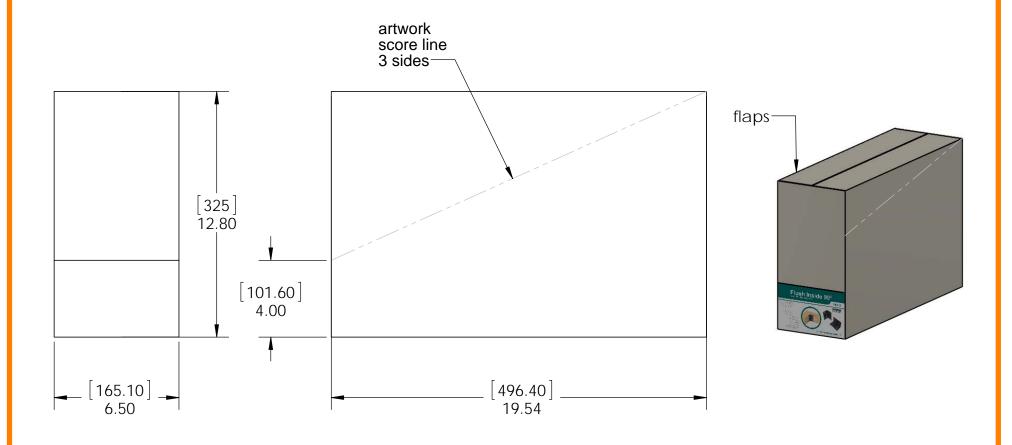

Weight: 4.76 LBS

Scale: 1:2

Last updated: 7/13/2015

56616-10

not sold as shown; for use in Projects only

Box, Flush Inside 45 & 90 Item #: 56616 Box

Material: Corrugated Paper

Finish: See artwork Weight: 14.93 LBS

Finish: see artwork Weight: 0.29 LBS

Scale: 1:5

Last updated: 7/13/2015

56616 Packing

Swn Item #: Case Packing

box shown without flaps for clarity

OTCO BUILDING PRODUCTS 2x6 packing Flush Inside 45° OWIE Flush Inside 45°