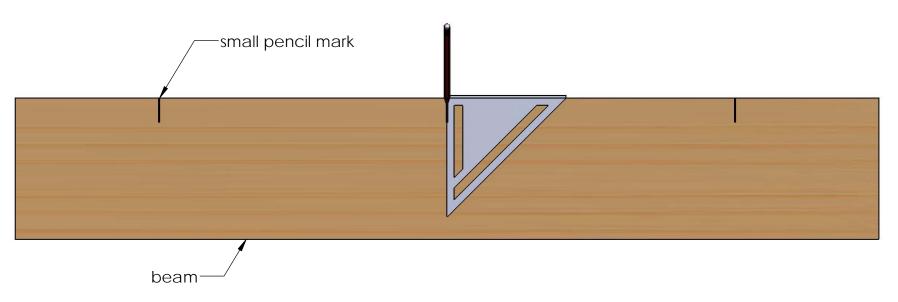

56617



56638

Installation Instructions, Rafter Clips



56618

## Installation Instructions, Rafter Clips

56617 2" Standard 56618 4" Standard 56638 2" High Velocity



Typical Installation













56618 4" Standard (10 per package)

## **Overview**

**Installation Instructions, Rafter Clips** 



Installation Instructions, Rafter Clips

V1.00 - Installation Instructions effective May 1, 2015 and reflects information that available as of April 10, 2014. This information is updated periodically and should not be relied upon after May 1, 2015. Please visit www.OZCOBP.com to get current information







mark desired location(s) for installation







## alignment window



(OWT Timber Screw) provided

step 2

Installation Instructions, Rafter Clips