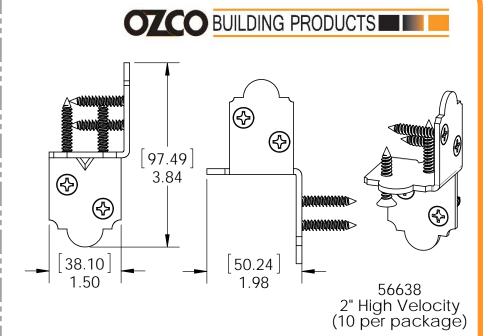

56617

56638

Installation Instructions, Rafter Clips

56618

## Installation Instructions, Rafter Clips

56617 2" Standard 56618 4" Standard 56638 2" High Velocity

Typical Installation

56618 4" Standard (10 per package)