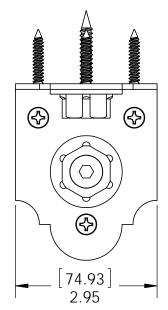

## Installation Instructions, Rafter Clips

56617 2" Standard 56618 4" Standard 56638 2" High Velocity

Typical Installation

56618 4" Standard (10 per package)