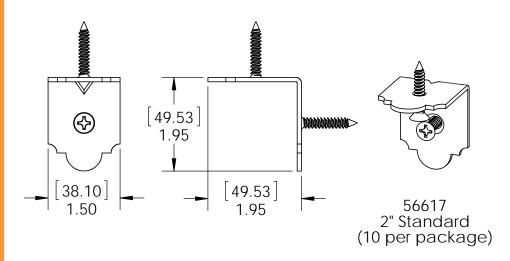

56617

56638

Installation Instructions, Rafter Clips

56618

## Installation Instructions, Rafter Clips

56617 2" Standard 56618 4" Standard 56638 2" High Velocity

Typical Installation

56618 4" Standard (10 per package)