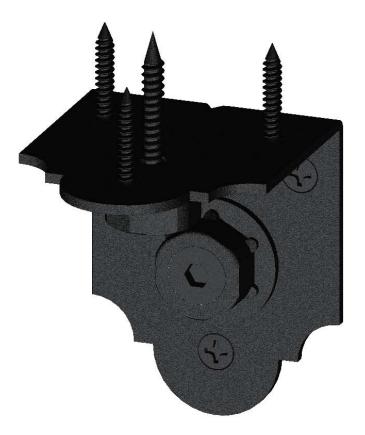

## alignment window

(OWT Timber Screw) provided

step 2

Installation Instructions, Rafter Clips