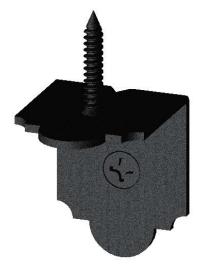

56617

56638

Installation Instructions, Rafter Clips

56618

## Installation Instructions, Rafter Clips

56617 2" Standard 56618 4" Standard 56638 2" High Velocity

Typical Installation

56618 4" Standard (10 per package)