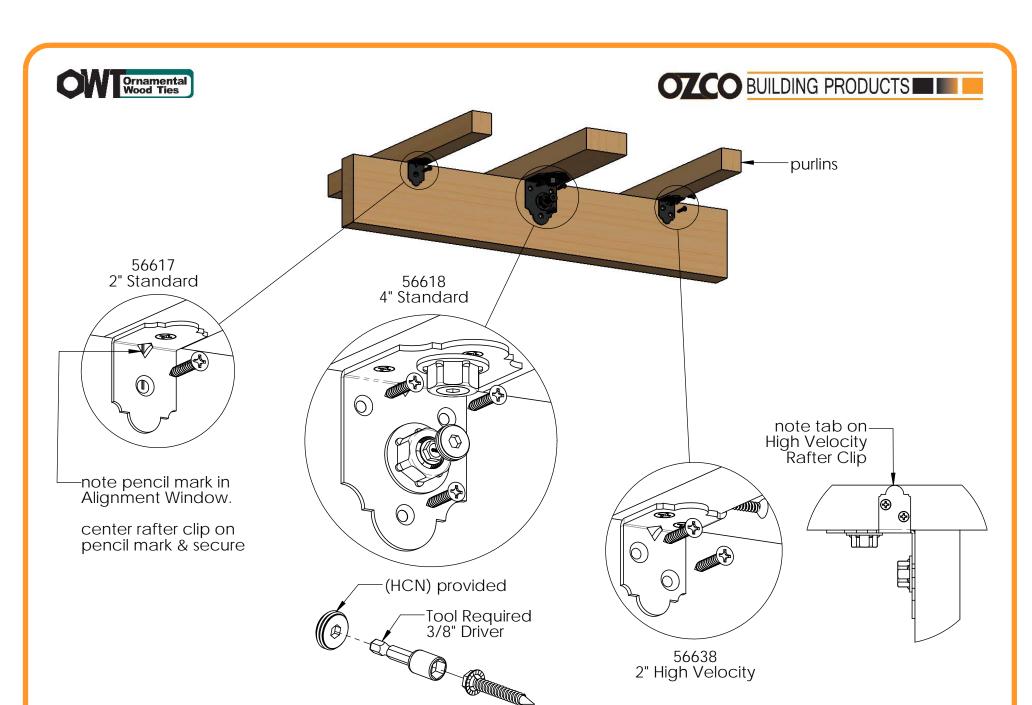

56617

56638

Installation Instructions, Rafter Clips

56618

## Installation Instructions, Rafter Clips

56617 2" Standard 56618 4" Standard 56638 2" High Velocity

Typical Installation

56618 4" Standard (10 per package)