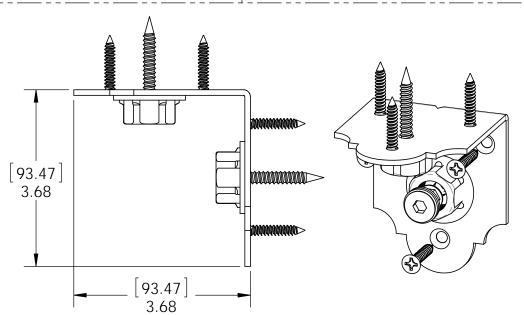

## Installation Instructions, Rafter Clips

56617 2" Standard 56618 4" Standard 56638 2" High Velocity

Typical Installation

56618 4" Standard (10 per package)