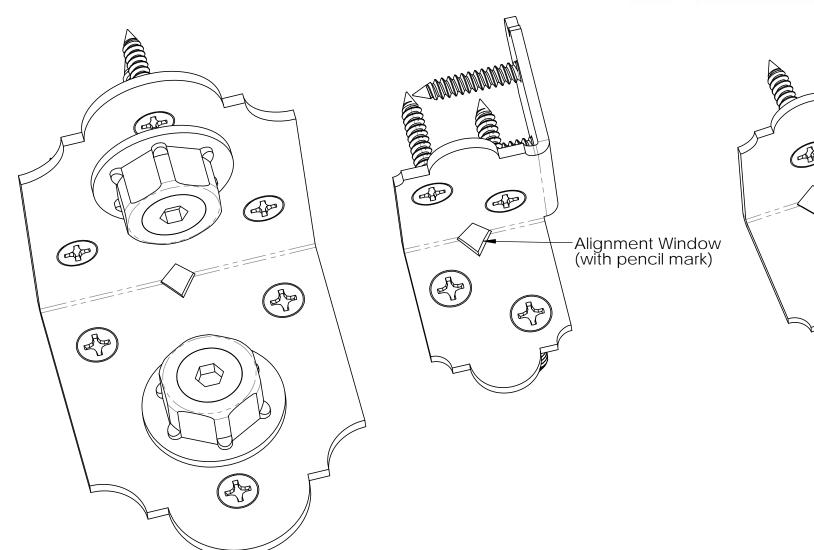

## alignment window

(OWT Timber Screw) provided

step 2

Installation Instructions, Rafter Clips