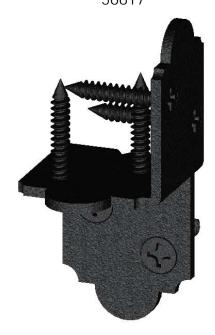

56617

56638

Installation Instructions, Rafter Clips

56618

## Installation Instructions, Rafter Clips

56617 2" Standard 56618 4" Standard 56638 2" High Velocity

Typical Installation

56618 4" Standard (10 per package)