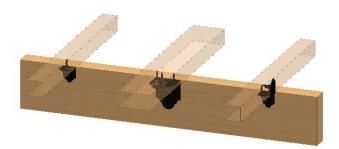

56617



56638

Installation Instructions, Rafter Clips



56618

## Installation Instructions, Rafter Clips

56617 2" Standard 56618 4" Standard 56638 2" High Velocity



Typical Installation













56618 4" Standard (10 per package)

## **Overview**

**Installation Instructions, Rafter Clips** 



Installation Instructions, Rafter Clips

V1.00 - Installation Instructions effective May 1, 2015 and reflects information that available as of April 10, 2014. This information is updated periodically and should not be relied upon after May 1, 2015. Please visit www.OZCOBP.com to get current information







mark desired location(s) for installation







## alignment window



(OWT Timber Screw) provided

step 2

Installation Instructions, Rafter Clips