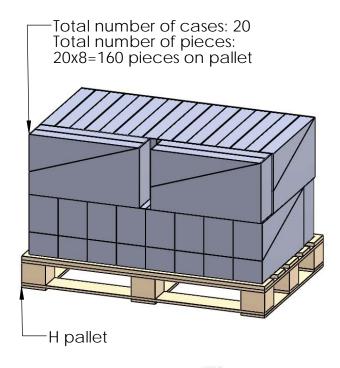

Last updated: 7/13/2015

56617 Packing
Item #: Case packing

box shown cut without flaps for clarity

Weight: 16.64 LBS

Scale: 1:3

Last updated: 7/13/2015

56617 Packing
Item #: Pallet packing

#### additional pallet packing instructionsplywood on top layer

- strap to pallet clear wrap around boxes

Weight: 384 LBS Scale: 1:16

Last updated: 7/13/2015