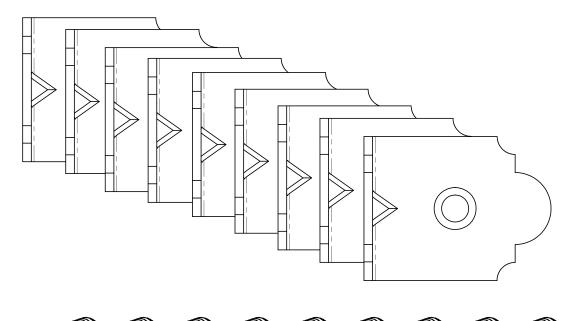

# Product & Packaging Specs 2" Standard Rafter Clip Item #: Typical Installation & Basic Assembly

Scale: 1:3

Last updated: 7/13/2015

56617 Packing
Item #: Box packing

| ITEM<br>NO. | QTY. | PART<br>NUMBER         | DESCRIPTION                         |
|-------------|------|------------------------|-------------------------------------|
| 1           | 1    | Box,<br>56617          | Box, 6-8"<br>Joist Hanger           |
| 2           | 10   | 56617-11               | Clip, 2"<br>Rafter                  |
| 3           | 20   | 80014                  | Screw, FHP<br>#12 X 1.25",<br>Black |
| 4           | 1    | 56617<br>Box<br>Insert | Insert, 56617                       |