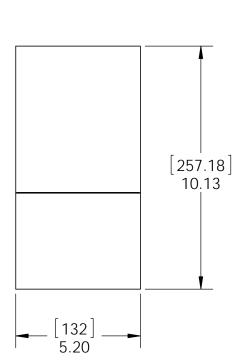

screws shall be placed in plastic bag and packed as shown

Weight: 638.89 LBS

Scale: 1:2

Last updated: 7/13/2015

Case, 56638 Item #: Case

Material: Corrugated Paper Finish: See Artwork Weight: 0.31 LBS

Scale: 1:6