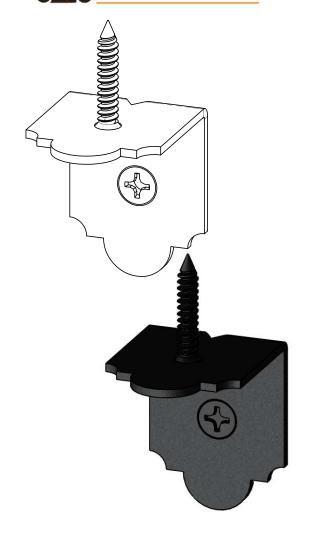

# Product & Packaging Specs 2" Standard Rafter Clip Item #: Typical Installation & Basic Assembly

Scale: 1:3

Last updated: 7/13/2015

56617 Packing
Item #: Box packing

| ITEM<br>NO. | QTY. | PART<br>NUMBER         | DESCRIPTION                         |
|-------------|------|------------------------|-------------------------------------|
| 1           | 1    | Box,<br>56617          | Box, 6-8"<br>Joist Hanger           |
| 2           | 10   | 56617-11               | Clip, 2"<br>Rafter                  |
| 3           | 20   | 80014                  | Screw, FHP<br>#12 X 1.25",<br>Black |
| 4           | 1    | 56617<br>Box<br>Insert | Insert, 56617                       |