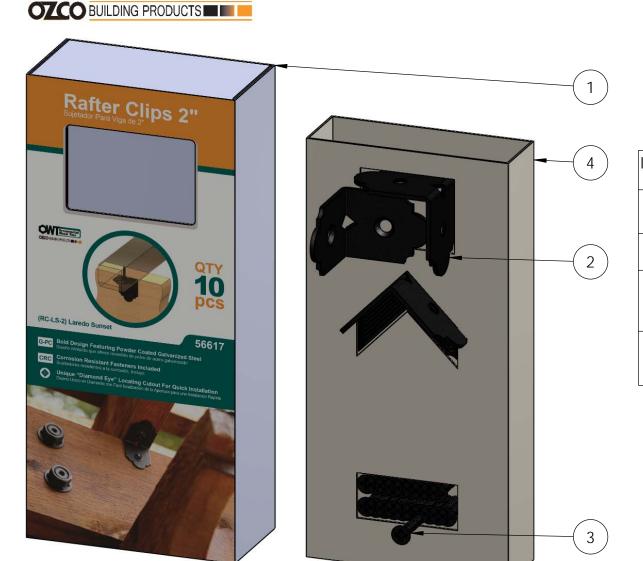

2" Standard Rafter Clip
Item #: 56617

| ITEM<br>NO. | QTY. | PART<br>NUMBER | DESCRIPTION                         |
|-------------|------|----------------|-------------------------------------|
| 1           | 1    | 56617-11       | Clip, 2"<br>Rafter                  |
| 2           | 2    | 80014          | Screw, FHP<br>#12 X 1.25",<br>Black |

Weight: 2.86 LBS

Scale: 1:1

Last updated: 7/13/2015

2" Standard Rafter Clip
Item #: 56617

Weight: 2.86 LBS

Scale: 1:1

Last updated: 7/13/2015

# Product & Packaging Specs 2" Standard Rafter Clip Item #: Typical Installation & Basic Assembly

Scale: 1:3

Last updated: 7/13/2015

56617 Packing
Item #: Box packing

| ITEM<br>NO. | QTY. | PART<br>NUMBER         | DESCRIPTION                         |
|-------------|------|------------------------|-------------------------------------|
| 1           | 1    | Box,<br>56617          | Box, 6-8"<br>Joist Hanger           |
| 2           | 10   | 56617-11               | Clip, 2"<br>Rafter                  |
| 3           | 20   | 80014                  | Screw, FHP<br>#12 X 1.25",<br>Black |
| 4           | 1    | 56617<br>Box<br>Insert | Insert, 56617                       |