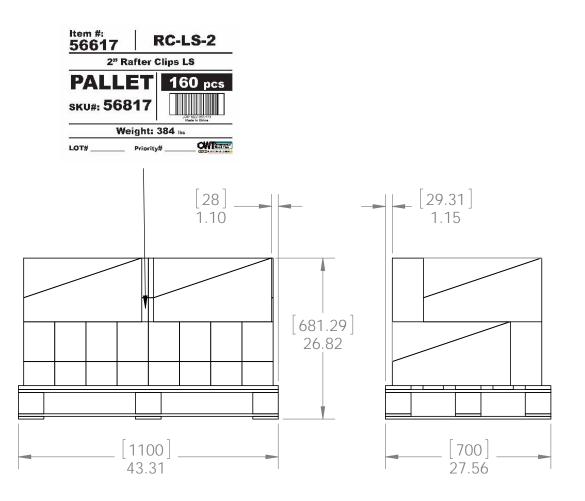

Last updated: 7/13/2015

56617 Packing
Item #: Case packing

box shown cut without flaps for clarity

Weight: 16.64 LBS

Scale: 1:3

Last updated: 7/13/2015

56617 Packing
Item #: Pallet packing

#### additional pallet packing instructionsplywood on top layer

- strap to pallet clear wrap around boxes

Weight: 384 LBS Scale: 1:16

Last updated: 7/13/2015