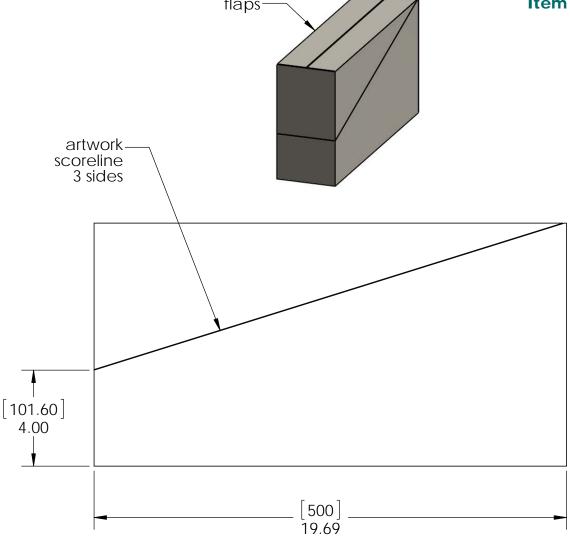

screws shall be placed in plastic bag and packed as shown

Weight: 638.89 LBS

Scale: 1:2

Last updated: 7/13/2015

Case, 56638 Item #: Case

Material: Corrugated Paper Finish: See Artwork Weight: 0.31 LBS

Scale: 1:6