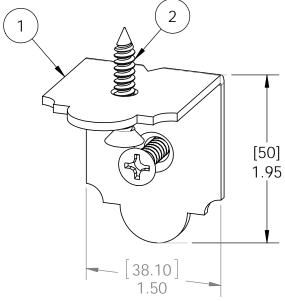

2" Standard Rafter Clip
Item #: 56617

| ITEM<br>NO. | QTY. | PART<br>NUMBER | DESCRIPTION                         |
|-------------|------|----------------|-------------------------------------|
| 1           | 1    | 56617-11       | Clip, 2"<br>Rafter                  |
| 2           | 2    | 80014          | Screw, FHP<br>#12 X 1.25",<br>Black |

# Product & Packaging Specs 2" Standard Rafter Clip Item #: Typical Installation & Basic Assembly

Scale: 1:3

Last updated: 7/13/2015

56617 Packing
Item #: Box packing

| ITEM<br>NO. | QTY. | PART<br>NUMBER         | DESCRIPTION                         |
|-------------|------|------------------------|-------------------------------------|
| 1           | 1    | Box,<br>56617          | Box, 6-8"<br>Joist Hanger           |
| 2           | 10   | 56617-11               | Clip, 2"<br>Rafter                  |
| 3           | 20   | 80014                  | Screw, FHP<br>#12 X 1.25",<br>Black |
| 4           | 1    | 56617<br>Box<br>Insert | Insert, 56617                       |