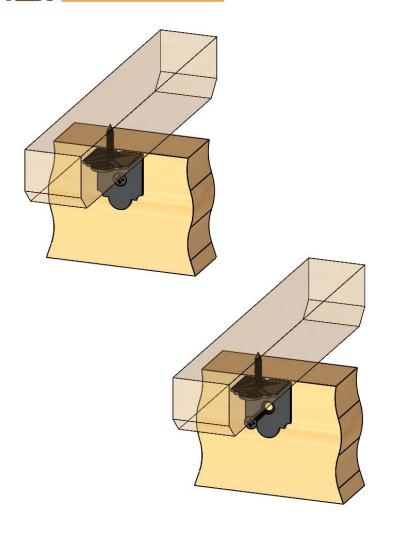

# Product & Packaging Specs 2" Standard Rafter Clip Item #: Typical Installation & Basic Assembly

Scale: 1:3

Last updated: 7/13/2015

56617 Packing
Item #: Box packing

| ITEM<br>NO. | QTY. | PART<br>NUMBER         | DESCRIPTION                         |
|-------------|------|------------------------|-------------------------------------|
| 1           | 1    | Box,<br>56617          | Box, 6-8"<br>Joist Hanger           |
| 2           | 10   | 56617-11               | Clip, 2"<br>Rafter                  |
| 3           | 20   | 80014                  | Screw, FHP<br>#12 X 1.25",<br>Black |
| 4           | 1    | 56617<br>Box<br>Insert | Insert, 56617                       |