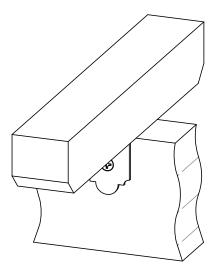

# Product & Packaging Specs 2" Standard Rafter Clip Item #: Typical Installation & Basic Assembly

Scale: 1:3

Last updated: 7/13/2015

56617 Packing
Item #: Box packing

| ITEM<br>NO. | QTY. | PART<br>NUMBER         | DESCRIPTION                         |
|-------------|------|------------------------|-------------------------------------|
| 1           | 1    | Box,<br>56617          | Box, 6-8"<br>Joist Hanger           |
| 2           | 10   | 56617-11               | Clip, 2"<br>Rafter                  |
| 3           | 20   | 80014                  | Screw, FHP<br>#12 X 1.25",<br>Black |
| 4           | 1    | 56617<br>Box<br>Insert | Insert, 56617                       |