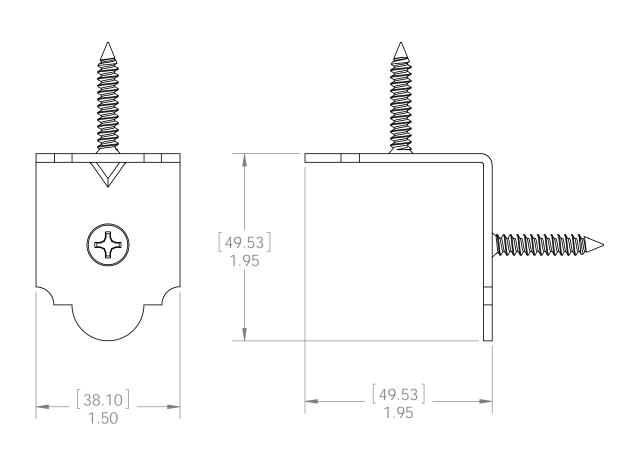

2" Standard Rafter Clip
Item #: 56617

| ITEM<br>NO. | QTY. | PART<br>NUMBER | DESCRIPTION                         |
|-------------|------|----------------|-------------------------------------|
| 1           | 1    | 56617-11       | Clip, 2"<br>Rafter                  |
| 2           | 2    | 80014          | Screw, FHP<br>#12 X 1.25",<br>Black |

Weight: 2.86 LBS

Scale: 1:1

Last updated: 7/13/2015

2" Standard Rafter Clip
Item #: 56617

Weight: 2.86 LBS

Scale: 1:1

Last updated: 7/13/2015