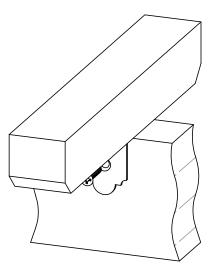

# Product & Packaging Specs 2" Standard Rafter Clip Item #: Typical Installation & Basic Assembly

Scale: 1:3

Last updated: 7/13/2015

56617 Packing
Item #: Box packing

| ITEM<br>NO. | QTY. | PART<br>NUMBER         | DESCRIPTION                         |
|-------------|------|------------------------|-------------------------------------|
| 1           | 1    | Box,<br>56617          | Box, 6-8"<br>Joist Hanger           |
| 2           | 10   | 56617-11               | Clip, 2"<br>Rafter                  |
| 3           | 20   | 80014                  | Screw, FHP<br>#12 X 1.25",<br>Black |
| 4           | 1    | 56617<br>Box<br>Insert | Insert, 56617                       |