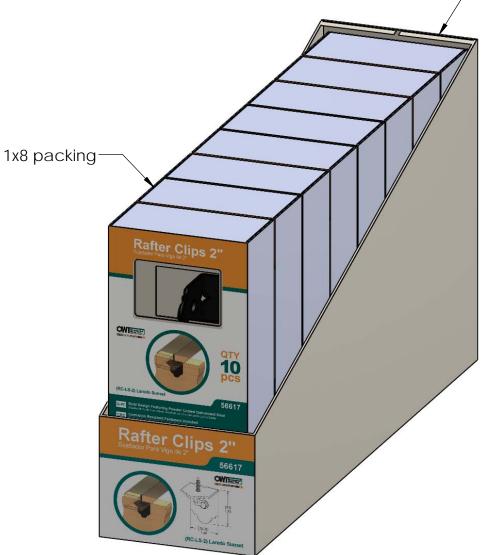

Last updated: 7/13/2015

56617 Packing
Item #: Case packing

box shown cut without flaps for clarity

Weight: 16.64 LBS

Scale: 1:3

Last updated: 7/13/2015

56617 Packing
Item #: Pallet packing