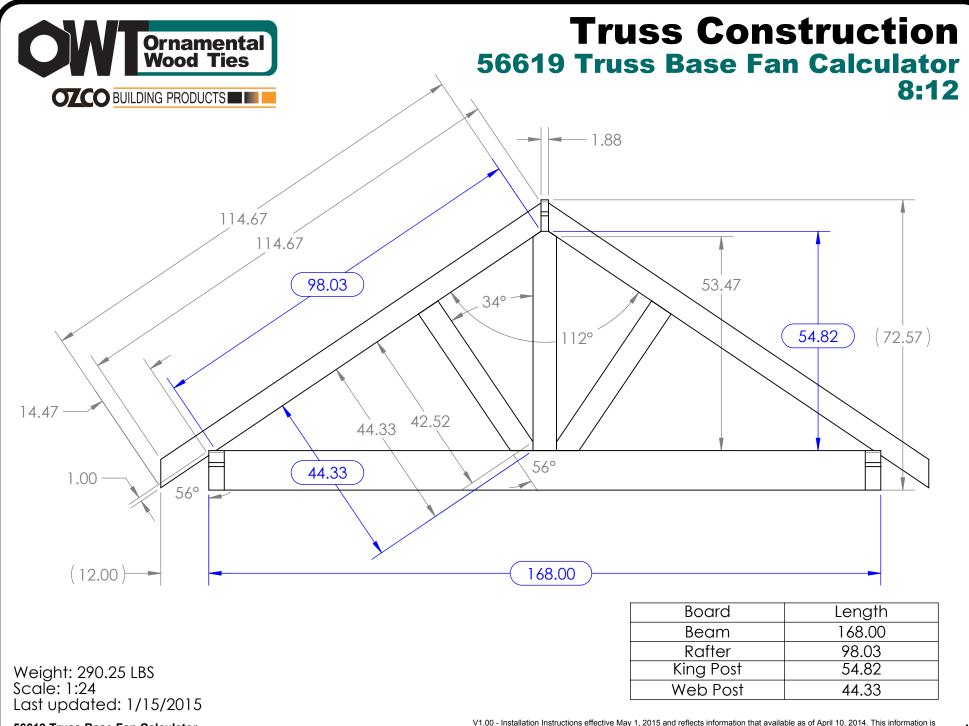

| Des set al | With Death (1.1) | D . D (* .) | harry Cast | Deres (Ca) | W1 D           | n. h f | 144.1.1.1.1 | Deces Col | Let B ("       | D. D. H. | 144-1-1-1 | <b>D</b> | A March Break free |        | 144-1-12-11 | Deces (Ca) |                | D. D   | 144-1-1-1 |
|------------|------------------|-------------|------------|------------|----------------|--------|-------------|-----------|----------------|----------|-----------|----------|--------------------|--------|-------------|------------|----------------|--------|-----------|
| Beam (in)  | King Post (in)   |             |            |            | King Post (in) |        |             | -         | King Post (in) |          |           | -        | n) King Post (in   |        |             |            | King Post (in) |        |           |
| 96         | 30.54            | 54.62       | 24.20      | 117        | 37.62          | 67.28  | 30.07       | 138       | 44.70          | 79.95    | 35.94     | 159      | 51.78              | 92.61  | 41.81       | 180        | 58.86          | 105.27 | 47.69     |
| 97         | 30.88            | 55.23       | 24.48      | 118        | 37.96          | 67.89  | 30.35       | 139       | 45.04          | 80.55    | 36.22     | 160      | 52.12              | 93.21  | 42.09       | 181        | 59.20          | 105.87 | 47.96     |
| 98         | 31.22            | 55.83       | 24.76      | 119        | 38.30          | 68.49  | 30.63       | 140       | 45.38          | 81.15    | 36.50     | 161      | 52.46              | 93.81  | 42.37       | 182        | 59.54          | 106.48 | 48.24     |
| 99         | 31.55            | 56.43       | 25.04      | 120        | 38.63          | 69.09  | 30.91       | 141       | 45.71          | 81.76    | 36.78     | 162      | 52.79              | 94.42  | 42.65       | 183        | 59.87          | 107.08 | 48.52     |
| 100        | 31.89            | 57.03       | 25.32      | 121        | 38.97          | 69.70  | 31.19       | 142       | 46.05          | 82.36    | 37.06     | 163      | 53.13              | 95.02  | 42.93       | 184        | 60.21          | 107.68 | 48.80     |
| 101        | 32.23            | 57.64       | 25.60      | 122        | 39.31          | 70.30  | 31.47       | 143       | 46.39          | 82.96    | 37.34     | 164      | 53.47              | 95.62  | 43.21       | 185        | 60.55          | 108.28 | 49.08     |
| 102        | 32.57            | 58.24       | 25.88      | 123        | 39.65          | 70.90  | 31.75       | 144       | 46.73          | 83.56    | 37.62     | 165      | 53.80              | 96.23  | 43.49       | 186        | 60.88          | 108.89 | 49.36     |
| 103        | 32.90            | 58.84       | 26.16      | 124        | 39.98          | 71.51  | 32.03       | 145       | 47.06          | 84.17    | 37.90     | 166      | 54.14              | 96.83  | 43.77       | 187        | 61.22          | 109.49 | 49.64     |
| 104        | 33.24            | 59.45       | 26.44      | 125        | 40.32          | 72.11  | 32.31       | 146       | 47.40          | 84.77    | 38.18     | 167      | 54.48              | 97.43  | 44.05       | 188        | 61.56          | 110.09 | 49.92     |
| 105        | 33.58            | 60.05       | 26.72      | 126        | 40.66          | 72.71  | 32.59       | 147       | 47.74          | 85.37    | 38.46     | 168      | 54.82              | 98.03  | 44.33       | 189        | 61.90          | 110.70 | 50.20     |
| 106        | 33.91            | 60.65       | 27.00      | 127        | 40.99          | 73.31  | 32.87       | 148       | 48.07          | 85.98    | 38.74     | 169      | 55.15              | 98.64  | 44.61       | 190        | 62.23          | 111.30 | 50.48     |
| 107        | 34.25            | 61.26       | 27.28      | 128        | 41.33          | 73.92  | 33.15       | 149       | 48.41          | 86.58    | 39.02     | 170      | 55.49              | 99.24  | 44.89       | 191        | 62.57          | 111.90 | 50.76     |
| 108        | 34.59            | 61.86       | 27.56      | 129        | 41.67          | 74.52  | 33.43       | 150       | 48.75          | 87.18    | 39.30     | 171      | 55.83              | 99.84  | 45.17       | 192        | 62.91          | 112.51 | 51.04     |
| 109        | 34.93            | 62.46       | 27.83      | 130        | 42.01          | 75.12  | 33.71       | 151       | 49.09          | 87.78    | 39.58     | 172      | 56.16              | 100.45 | 45.45       | 193        | 63.24          | 113.11 | 51.32     |
| 110        | 35.26            | 63.06       | 28.11      | 131        | 42.34          | 75.73  | 33.99       | 152       | 49.42          | 88.39    | 39.86     | 173      | 56.50              | 101.05 | 45.73       | 194        | 63.58          | 113.71 | 51.60     |
| 111        | 35.60            | 63.67       | 28.39      | 132        | 42.68          | 76.33  | 34.27       | 153       | 49.76          | 88.99    | 40.14     | 174      | 56.84              | 101.65 | 46.01       | 195        | 63.92          | 114.31 | 51.88     |
| 112        | 35.94            | 64.27       | 28.67      | 133        | 43.02          | 76.93  | 34.54       | 154       | 50.10          | 89.59    | 40.42     | 175      | 57.18              | 102.26 | 46.29       | 196        | 64.26          | 114.92 | 52.16     |
| 113        | 36.27            | 64.87       | 28.95      | 134        | 43.35          | 77.53  | 34.82       | 155       | 50.43          | 90.20    | 40.70     | 176      | 57.51              | 102.86 | 46.57       | 197        | 64.59          | 115.52 | 52.44     |
| 114        | 36.61            | 65.48       | 29.23      | 135        | 43.69          | 78.14  | 35.10       | 156       | 50.77          | 90.80    | 40.98     | 177      | 57.85              | 103.46 | 46.85       | 198        | 64.93          | 116.12 | 52.72     |
| 115        | 36.95            | 66.08       | 29.51      | 136        | 44.03          | 78.74  | 35.38       | 157       | 51.11          | 91.40    | 41.25     | 178      | 58.19              | 104.06 | 47.13       | 199        | 65.27          | 116.73 | 53.00     |
| 116        | 37.29            | 66.68       | 29.79      | 137        | 44.37          | 79.34  | 35.66       | 158       | 51.45          | 92.01    | 41.53     | 179      | 58.52              | 104.67 | 47.41       | 200        | 65.60          | 117.33 | 53.28     |

56619 Truss Base Fan Calculator

V1.00 - Installation Instructions effective May 1, 2015 and reflects information that available as of April 10, 2014. This information is updated periodically and should not be relied upon after May 1, 2015. Please visit www.OZCOBP.com to get current information