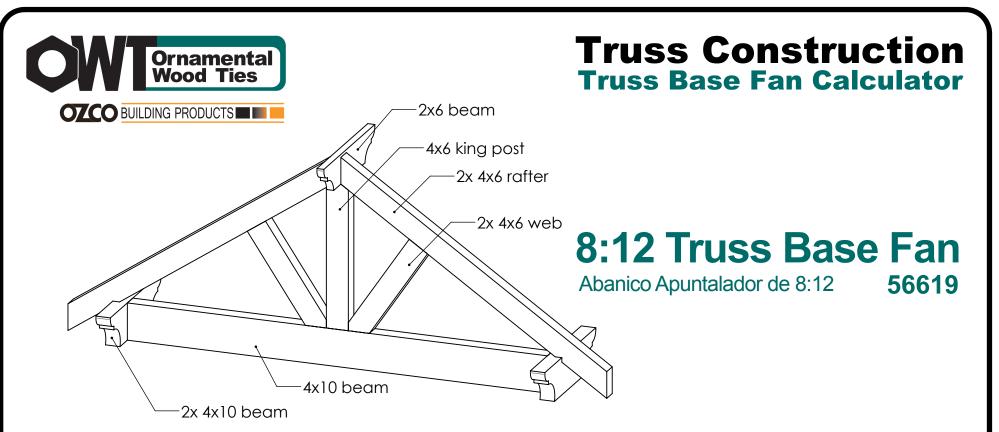

56619 Truss Base Fan Calculator

V1.00 - Installation Instructions effective May 1, 2015 and reflects information that available as of April 10, 2014. This information is updated periodically and should not be relied upon after May 1, 2015. Please visit www.OZCOBP.com to get current information