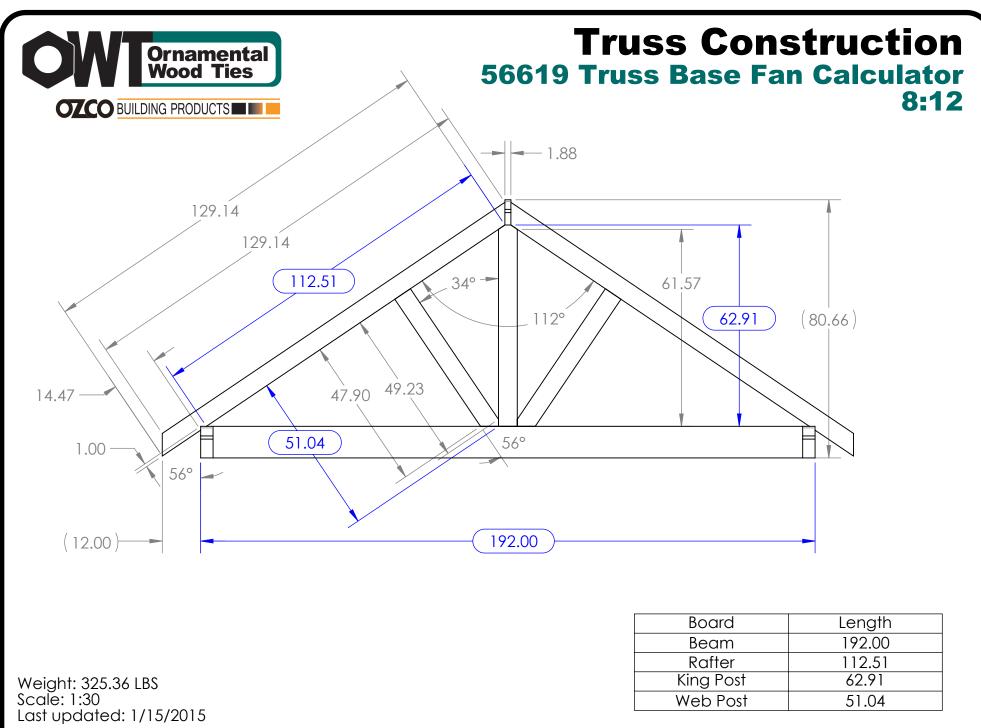

| Des set al | With Death (1.1) | D . D (* .) | harry Cast | Deres (Ca) | W1 D           | n. h f | 144.1.1.1.1 | Deces Col | Let B ("       | D. D. H. | 144-1-1-1 | <b>D</b> | A March Break free |        | 144-1-12-11 | Deces (Ca) |                | D. D   | 144-1-1-1 |
|------------|------------------|-------------|------------|------------|----------------|--------|-------------|-----------|----------------|----------|-----------|----------|--------------------|--------|-------------|------------|----------------|--------|-----------|
| Beam (in)  | King Post (in)   |             |            |            | King Post (in) |        |             | -         | King Post (in) |          |           | -        | n) King Post (in   |        |             |            | King Post (in) |        |           |
| 96         | 30.54            | 54.62       | 24.20      | 117        | 37.62          | 67.28  | 30.07       | 138       | 44.70          | 79.95    | 35.94     | 159      | 51.78              | 92.61  | 41.81       | 180        | 58.86          | 105.27 | 47.69     |
| 97         | 30.88            | 55.23       | 24.48      | 118        | 37.96          | 67.89  | 30.35       | 139       | 45.04          | 80.55    | 36.22     | 160      | 52.12              | 93.21  | 42.09       | 181        | 59.20          | 105.87 | 47.96     |
| 98         | 31.22            | 55.83       | 24.76      | 119        | 38.30          | 68.49  | 30.63       | 140       | 45.38          | 81.15    | 36.50     | 161      | 52.46              | 93.81  | 42.37       | 182        | 59.54          | 106.48 | 48.24     |
| 99         | 31.55            | 56.43       | 25.04      | 120        | 38.63          | 69.09  | 30.91       | 141       | 45.71          | 81.76    | 36.78     | 162      | 52.79              | 94.42  | 42.65       | 183        | 59.87          | 107.08 | 48.52     |
| 100        | 31.89            | 57.03       | 25.32      | 121        | 38.97          | 69.70  | 31.19       | 142       | 46.05          | 82.36    | 37.06     | 163      | 53.13              | 95.02  | 42.93       | 184        | 60.21          | 107.68 | 48.80     |
| 101        | 32.23            | 57.64       | 25.60      | 122        | 39.31          | 70.30  | 31.47       | 143       | 46.39          | 82.96    | 37.34     | 164      | 53.47              | 95.62  | 43.21       | 185        | 60.55          | 108.28 | 49.08     |
| 102        | 32.57            | 58.24       | 25.88      | 123        | 39.65          | 70.90  | 31.75       | 144       | 46.73          | 83.56    | 37.62     | 165      | 53.80              | 96.23  | 43.49       | 186        | 60.88          | 108.89 | 49.36     |
| 103        | 32.90            | 58.84       | 26.16      | 124        | 39.98          | 71.51  | 32.03       | 145       | 47.06          | 84.17    | 37.90     | 166      | 54.14              | 96.83  | 43.77       | 187        | 61.22          | 109.49 | 49.64     |
| 104        | 33.24            | 59.45       | 26.44      | 125        | 40.32          | 72.11  | 32.31       | 146       | 47.40          | 84.77    | 38.18     | 167      | 54.48              | 97.43  | 44.05       | 188        | 61.56          | 110.09 | 49.92     |
| 105        | 33.58            | 60.05       | 26.72      | 126        | 40.66          | 72.71  | 32.59       | 147       | 47.74          | 85.37    | 38.46     | 168      | 54.82              | 98.03  | 44.33       | 189        | 61.90          | 110.70 | 50.20     |
| 106        | 33.91            | 60.65       | 27.00      | 127        | 40.99          | 73.31  | 32.87       | 148       | 48.07          | 85.98    | 38.74     | 169      | 55.15              | 98.64  | 44.61       | 190        | 62.23          | 111.30 | 50.48     |
| 107        | 34.25            | 61.26       | 27.28      | 128        | 41.33          | 73.92  | 33.15       | 149       | 48.41          | 86.58    | 39.02     | 170      | 55.49              | 99.24  | 44.89       | 191        | 62.57          | 111.90 | 50.76     |
| 108        | 34.59            | 61.86       | 27.56      | 129        | 41.67          | 74.52  | 33.43       | 150       | 48.75          | 87.18    | 39.30     | 171      | 55.83              | 99.84  | 45.17       | 192        | 62.91          | 112.51 | 51.04     |
| 109        | 34.93            | 62.46       | 27.83      | 130        | 42.01          | 75.12  | 33.71       | 151       | 49.09          | 87.78    | 39.58     | 172      | 56.16              | 100.45 | 45.45       | 193        | 63.24          | 113.11 | 51.32     |
| 110        | 35.26            | 63.06       | 28.11      | 131        | 42.34          | 75.73  | 33.99       | 152       | 49.42          | 88.39    | 39.86     | 173      | 56.50              | 101.05 | 45.73       | 194        | 63.58          | 113.71 | 51.60     |
| 111        | 35.60            | 63.67       | 28.39      | 132        | 42.68          | 76.33  | 34.27       | 153       | 49.76          | 88.99    | 40.14     | 174      | 56.84              | 101.65 | 46.01       | 195        | 63.92          | 114.31 | 51.88     |
| 112        | 35.94            | 64.27       | 28.67      | 133        | 43.02          | 76.93  | 34.54       | 154       | 50.10          | 89.59    | 40.42     | 175      | 57.18              | 102.26 | 46.29       | 196        | 64.26          | 114.92 | 52.16     |
| 113        | 36.27            | 64.87       | 28.95      | 134        | 43.35          | 77.53  | 34.82       | 155       | 50.43          | 90.20    | 40.70     | 176      | 57.51              | 102.86 | 46.57       | 197        | 64.59          | 115.52 | 52.44     |
| 114        | 36.61            | 65.48       | 29.23      | 135        | 43.69          | 78.14  | 35.10       | 156       | 50.77          | 90.80    | 40.98     | 177      | 57.85              | 103.46 | 46.85       | 198        | 64.93          | 116.12 | 52.72     |
| 115        | 36.95            | 66.08       | 29.51      | 136        | 44.03          | 78.74  | 35.38       | 157       | 51.11          | 91.40    | 41.25     | 178      | 58.19              | 104.06 | 47.13       | 199        | 65.27          | 116.73 | 53.00     |
| 116        | 37.29            | 66.68       | 29.79      | 137        | 44.37          | 79.34  | 35.66       | 158       | 51.45          | 92.01    | 41.53     | 179      | 58.52              | 104.67 | 47.41       | 200        | 65.60          | 117.33 | 53.28     |

56619 Truss Base Fan Calculator

V1.00 - Installation Instructions effective May 1, 2015 and reflects information that available as of April 10, 2014. This information is updated periodically and should not be relied upon after May 1, 2015. Please visit www.OZCOBP.com to get current information