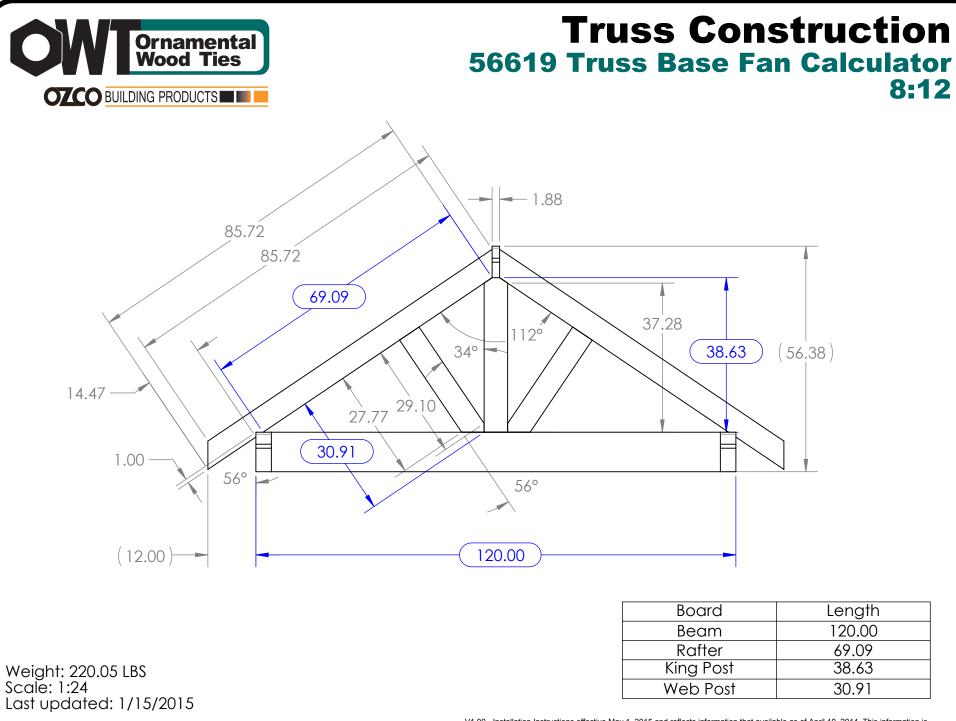

| Des set al | With Death (1.1) | D . D (* .) | harry Cast | Deres (Ca) | W1 D           | n. h f | 144.1.1.1.1 | Deces Col | Let B ("       | D. D. H. | 144-1-1-1 | <b>D</b> | A March Break free |        | 144-1-12-11 | Deces (Ca) |                | D. D   | 144-1-1-1 |
|------------|------------------|-------------|------------|------------|----------------|--------|-------------|-----------|----------------|----------|-----------|----------|--------------------|--------|-------------|------------|----------------|--------|-----------|
| Beam (in)  | King Post (in)   |             |            |            | King Post (in) |        |             | -         | King Post (in) |          |           | -        | n) King Post (in   |        |             |            | King Post (in) |        |           |
| 96         | 30.54            | 54.62       | 24.20      | 117        | 37.62          | 67.28  | 30.07       | 138       | 44.70          | 79.95    | 35.94     | 159      | 51.78              | 92.61  | 41.81       | 180        | 58.86          | 105.27 | 47.69     |
| 97         | 30.88            | 55.23       | 24.48      | 118        | 37.96          | 67.89  | 30.35       | 139       | 45.04          | 80.55    | 36.22     | 160      | 52.12              | 93.21  | 42.09       | 181        | 59.20          | 105.87 | 47.96     |
| 98         | 31.22            | 55.83       | 24.76      | 119        | 38.30          | 68.49  | 30.63       | 140       | 45.38          | 81.15    | 36.50     | 161      | 52.46              | 93.81  | 42.37       | 182        | 59.54          | 106.48 | 48.24     |
| 99         | 31.55            | 56.43       | 25.04      | 120        | 38.63          | 69.09  | 30.91       | 141       | 45.71          | 81.76    | 36.78     | 162      | 52.79              | 94.42  | 42.65       | 183        | 59.87          | 107.08 | 48.52     |
| 100        | 31.89            | 57.03       | 25.32      | 121        | 38.97          | 69.70  | 31.19       | 142       | 46.05          | 82.36    | 37.06     | 163      | 53.13              | 95.02  | 42.93       | 184        | 60.21          | 107.68 | 48.80     |
| 101        | 32.23            | 57.64       | 25.60      | 122        | 39.31          | 70.30  | 31.47       | 143       | 46.39          | 82.96    | 37.34     | 164      | 53.47              | 95.62  | 43.21       | 185        | 60.55          | 108.28 | 49.08     |
| 102        | 32.57            | 58.24       | 25.88      | 123        | 39.65          | 70.90  | 31.75       | 144       | 46.73          | 83.56    | 37.62     | 165      | 53.80              | 96.23  | 43.49       | 186        | 60.88          | 108.89 | 49.36     |
| 103        | 32.90            | 58.84       | 26.16      | 124        | 39.98          | 71.51  | 32.03       | 145       | 47.06          | 84.17    | 37.90     | 166      | 54.14              | 96.83  | 43.77       | 187        | 61.22          | 109.49 | 49.64     |
| 104        | 33.24            | 59.45       | 26.44      | 125        | 40.32          | 72.11  | 32.31       | 146       | 47.40          | 84.77    | 38.18     | 167      | 54.48              | 97.43  | 44.05       | 188        | 61.56          | 110.09 | 49.92     |
| 105        | 33.58            | 60.05       | 26.72      | 126        | 40.66          | 72.71  | 32.59       | 147       | 47.74          | 85.37    | 38.46     | 168      | 54.82              | 98.03  | 44.33       | 189        | 61.90          | 110.70 | 50.20     |
| 106        | 33.91            | 60.65       | 27.00      | 127        | 40.99          | 73.31  | 32.87       | 148       | 48.07          | 85.98    | 38.74     | 169      | 55.15              | 98.64  | 44.61       | 190        | 62.23          | 111.30 | 50.48     |
| 107        | 34.25            | 61.26       | 27.28      | 128        | 41.33          | 73.92  | 33.15       | 149       | 48.41          | 86.58    | 39.02     | 170      | 55.49              | 99.24  | 44.89       | 191        | 62.57          | 111.90 | 50.76     |
| 108        | 34.59            | 61.86       | 27.56      | 129        | 41.67          | 74.52  | 33.43       | 150       | 48.75          | 87.18    | 39.30     | 171      | 55.83              | 99.84  | 45.17       | 192        | 62.91          | 112.51 | 51.04     |
| 109        | 34.93            | 62.46       | 27.83      | 130        | 42.01          | 75.12  | 33.71       | 151       | 49.09          | 87.78    | 39.58     | 172      | 56.16              | 100.45 | 45.45       | 193        | 63.24          | 113.11 | 51.32     |
| 110        | 35.26            | 63.06       | 28.11      | 131        | 42.34          | 75.73  | 33.99       | 152       | 49.42          | 88.39    | 39.86     | 173      | 56.50              | 101.05 | 45.73       | 194        | 63.58          | 113.71 | 51.60     |
| 111        | 35.60            | 63.67       | 28.39      | 132        | 42.68          | 76.33  | 34.27       | 153       | 49.76          | 88.99    | 40.14     | 174      | 56.84              | 101.65 | 46.01       | 195        | 63.92          | 114.31 | 51.88     |
| 112        | 35.94            | 64.27       | 28.67      | 133        | 43.02          | 76.93  | 34.54       | 154       | 50.10          | 89.59    | 40.42     | 175      | 57.18              | 102.26 | 46.29       | 196        | 64.26          | 114.92 | 52.16     |
| 113        | 36.27            | 64.87       | 28.95      | 134        | 43.35          | 77.53  | 34.82       | 155       | 50.43          | 90.20    | 40.70     | 176      | 57.51              | 102.86 | 46.57       | 197        | 64.59          | 115.52 | 52.44     |
| 114        | 36.61            | 65.48       | 29.23      | 135        | 43.69          | 78.14  | 35.10       | 156       | 50.77          | 90.80    | 40.98     | 177      | 57.85              | 103.46 | 46.85       | 198        | 64.93          | 116.12 | 52.72     |
| 115        | 36.95            | 66.08       | 29.51      | 136        | 44.03          | 78.74  | 35.38       | 157       | 51.11          | 91.40    | 41.25     | 178      | 58.19              | 104.06 | 47.13       | 199        | 65.27          | 116.73 | 53.00     |
| 116        | 37.29            | 66.68       | 29.79      | 137        | 44.37          | 79.34  | 35.66       | 158       | 51.45          | 92.01    | 41.53     | 179      | 58.52              | 104.67 | 47.41       | 200        | 65.60          | 117.33 | 53.28     |

56619 Truss Base Fan Calculator

V1.00 - Installation Instructions effective May 1, 2015 and reflects information that available as of April 10, 2014. This information is updated periodically and should not be relied upon after May 1, 2015. Please visit www.OZCOBP.com to get current information