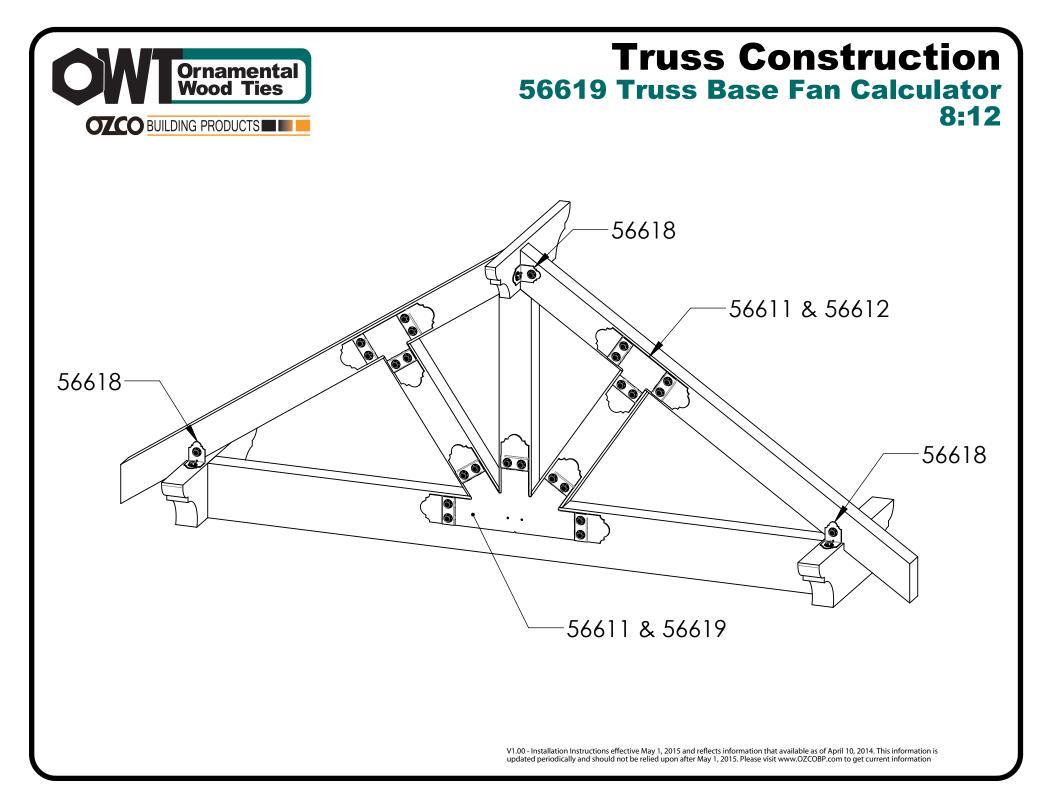

56619 Truss Base Fan Calculator

V1.00 - Installation Instructions effective May 1, 2015 and reflects information that available as of April 10, 2014. This information is updated periodically and should not be relied upon after May 1, 2015. Please visit www.OZCOBP.com to get current information