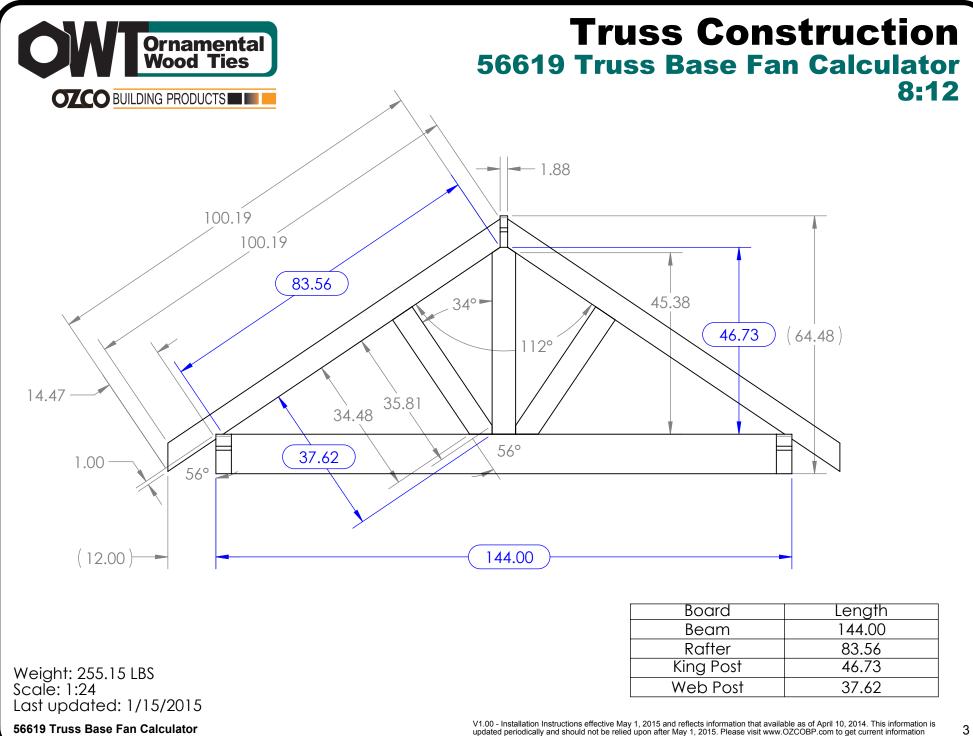

| Des set al | With Death (1.1) | D . D (* .) | harry Cast | Deres (Ca) | W1 D           | n. h f | 144.1.1.1.1 | Deces Col | Let B ("       | D. D. H. | 144-1-1-1 | <b>D</b> | A March Break free |        | 144-1-12-11 | Deces (Ca) |                | D. D   | 144-1-1-1 |
|------------|------------------|-------------|------------|------------|----------------|--------|-------------|-----------|----------------|----------|-----------|----------|--------------------|--------|-------------|------------|----------------|--------|-----------|
| Beam (in)  | King Post (in)   |             |            |            | King Post (in) |        |             | -         | King Post (in) |          |           | -        | n) King Post (in   |        |             |            | King Post (in) |        |           |
| 96         | 30.54            | 54.62       | 24.20      | 117        | 37.62          | 67.28  | 30.07       | 138       | 44.70          | 79.95    | 35.94     | 159      | 51.78              | 92.61  | 41.81       | 180        | 58.86          | 105.27 | 47.69     |
| 97         | 30.88            | 55.23       | 24.48      | 118        | 37.96          | 67.89  | 30.35       | 139       | 45.04          | 80.55    | 36.22     | 160      | 52.12              | 93.21  | 42.09       | 181        | 59.20          | 105.87 | 47.96     |
| 98         | 31.22            | 55.83       | 24.76      | 119        | 38.30          | 68.49  | 30.63       | 140       | 45.38          | 81.15    | 36.50     | 161      | 52.46              | 93.81  | 42.37       | 182        | 59.54          | 106.48 | 48.24     |
| 99         | 31.55            | 56.43       | 25.04      | 120        | 38.63          | 69.09  | 30.91       | 141       | 45.71          | 81.76    | 36.78     | 162      | 52.79              | 94.42  | 42.65       | 183        | 59.87          | 107.08 | 48.52     |
| 100        | 31.89            | 57.03       | 25.32      | 121        | 38.97          | 69.70  | 31.19       | 142       | 46.05          | 82.36    | 37.06     | 163      | 53.13              | 95.02  | 42.93       | 184        | 60.21          | 107.68 | 48.80     |
| 101        | 32.23            | 57.64       | 25.60      | 122        | 39.31          | 70.30  | 31.47       | 143       | 46.39          | 82.96    | 37.34     | 164      | 53.47              | 95.62  | 43.21       | 185        | 60.55          | 108.28 | 49.08     |
| 102        | 32.57            | 58.24       | 25.88      | 123        | 39.65          | 70.90  | 31.75       | 144       | 46.73          | 83.56    | 37.62     | 165      | 53.80              | 96.23  | 43.49       | 186        | 60.88          | 108.89 | 49.36     |
| 103        | 32.90            | 58.84       | 26.16      | 124        | 39.98          | 71.51  | 32.03       | 145       | 47.06          | 84.17    | 37.90     | 166      | 54.14              | 96.83  | 43.77       | 187        | 61.22          | 109.49 | 49.64     |
| 104        | 33.24            | 59.45       | 26.44      | 125        | 40.32          | 72.11  | 32.31       | 146       | 47.40          | 84.77    | 38.18     | 167      | 54.48              | 97.43  | 44.05       | 188        | 61.56          | 110.09 | 49.92     |
| 105        | 33.58            | 60.05       | 26.72      | 126        | 40.66          | 72.71  | 32.59       | 147       | 47.74          | 85.37    | 38.46     | 168      | 54.82              | 98.03  | 44.33       | 189        | 61.90          | 110.70 | 50.20     |
| 106        | 33.91            | 60.65       | 27.00      | 127        | 40.99          | 73.31  | 32.87       | 148       | 48.07          | 85.98    | 38.74     | 169      | 55.15              | 98.64  | 44.61       | 190        | 62.23          | 111.30 | 50.48     |
| 107        | 34.25            | 61.26       | 27.28      | 128        | 41.33          | 73.92  | 33.15       | 149       | 48.41          | 86.58    | 39.02     | 170      | 55.49              | 99.24  | 44.89       | 191        | 62.57          | 111.90 | 50.76     |
| 108        | 34.59            | 61.86       | 27.56      | 129        | 41.67          | 74.52  | 33.43       | 150       | 48.75          | 87.18    | 39.30     | 171      | 55.83              | 99.84  | 45.17       | 192        | 62.91          | 112.51 | 51.04     |
| 109        | 34.93            | 62.46       | 27.83      | 130        | 42.01          | 75.12  | 33.71       | 151       | 49.09          | 87.78    | 39.58     | 172      | 56.16              | 100.45 | 45.45       | 193        | 63.24          | 113.11 | 51.32     |
| 110        | 35.26            | 63.06       | 28.11      | 131        | 42.34          | 75.73  | 33.99       | 152       | 49.42          | 88.39    | 39.86     | 173      | 56.50              | 101.05 | 45.73       | 194        | 63.58          | 113.71 | 51.60     |
| 111        | 35.60            | 63.67       | 28.39      | 132        | 42.68          | 76.33  | 34.27       | 153       | 49.76          | 88.99    | 40.14     | 174      | 56.84              | 101.65 | 46.01       | 195        | 63.92          | 114.31 | 51.88     |
| 112        | 35.94            | 64.27       | 28.67      | 133        | 43.02          | 76.93  | 34.54       | 154       | 50.10          | 89.59    | 40.42     | 175      | 57.18              | 102.26 | 46.29       | 196        | 64.26          | 114.92 | 52.16     |
| 113        | 36.27            | 64.87       | 28.95      | 134        | 43.35          | 77.53  | 34.82       | 155       | 50.43          | 90.20    | 40.70     | 176      | 57.51              | 102.86 | 46.57       | 197        | 64.59          | 115.52 | 52.44     |
| 114        | 36.61            | 65.48       | 29.23      | 135        | 43.69          | 78.14  | 35.10       | 156       | 50.77          | 90.80    | 40.98     | 177      | 57.85              | 103.46 | 46.85       | 198        | 64.93          | 116.12 | 52.72     |
| 115        | 36.95            | 66.08       | 29.51      | 136        | 44.03          | 78.74  | 35.38       | 157       | 51.11          | 91.40    | 41.25     | 178      | 58.19              | 104.06 | 47.13       | 199        | 65.27          | 116.73 | 53.00     |
| 116        | 37.29            | 66.68       | 29.79      | 137        | 44.37          | 79.34  | 35.66       | 158       | 51.45          | 92.01    | 41.53     | 179      | 58.52              | 104.67 | 47.41       | 200        | 65.60          | 117.33 | 53.28     |

56619 Truss Base Fan Calculator

V1.00 - Installation Instructions effective May 1, 2015 and reflects information that available as of April 10, 2014. This information is updated periodically and should not be relied upon after May 1, 2015. Please visit www.OZCOBP.com to get current information