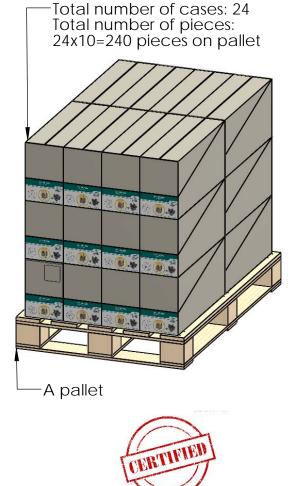

## **Product & Packaging Specs** 56623 Packing Item #: Pallet packing

additional pallet packing instructions

- plywood on top layer
- strap to pallet
- clear wrap around boxes

56623-10