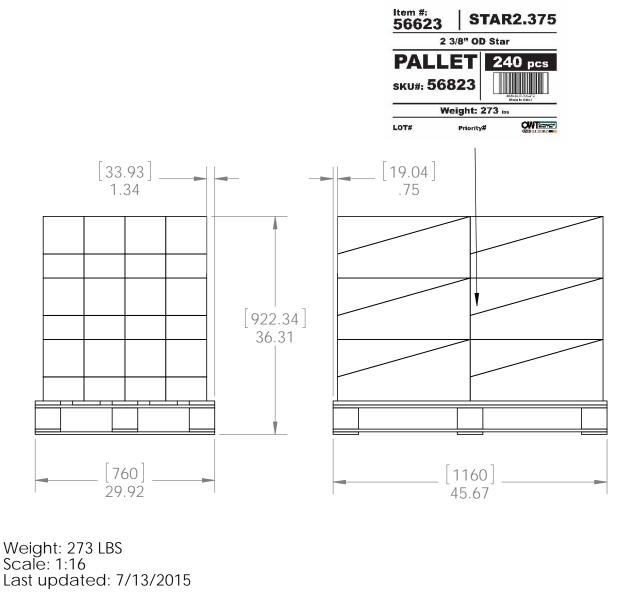

## **Product & Packaging Specs** 56623 Packing Item #: Pallet packing

additional pallet packing instructions

- plywood on top layer
- strap to pallet
- clear wrap around boxes

56623-10