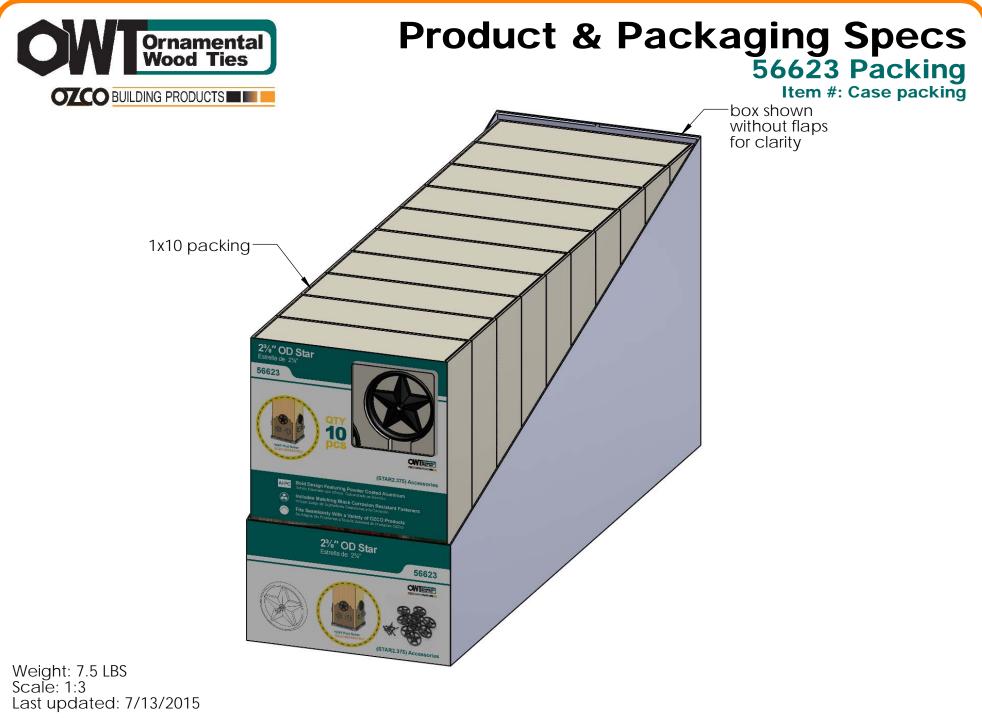

## **Product & Packaging Specs** 56623 Packing Item #: Pallet packing

additional pallet packing instructions

- plywood on top layer
- strap to pallet
- clear wrap around boxes

56623-10