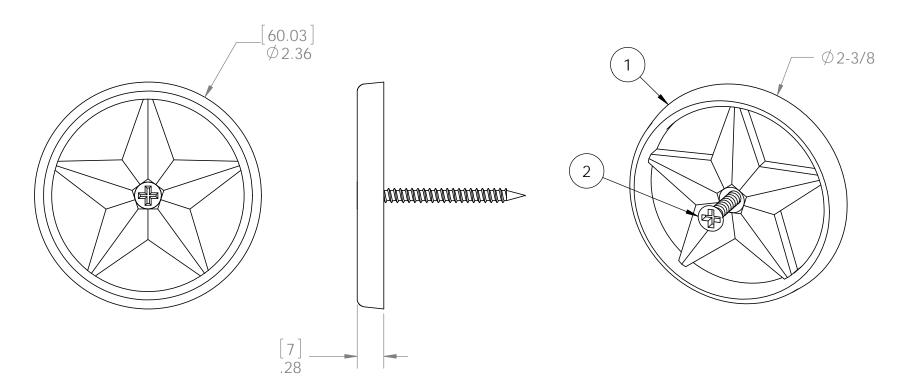

## Product & Packaging Specs 2-3/8" OD Star

Item #: 56623

| item<br>NO. | QTY. | PART<br>NUMBER | DESCRIPTION                        |
|-------------|------|----------------|------------------------------------|
| 1           | 1    | 56623-11       | Star 2-3/8"<br>OD                  |
| 2           | 1    | 80005          | Screw, #6 x<br>1-3/4 FHP,<br>Black |

Weight: 1.28 LBS Scale: 1:1 Last updated: 7/13/2015

56623-10