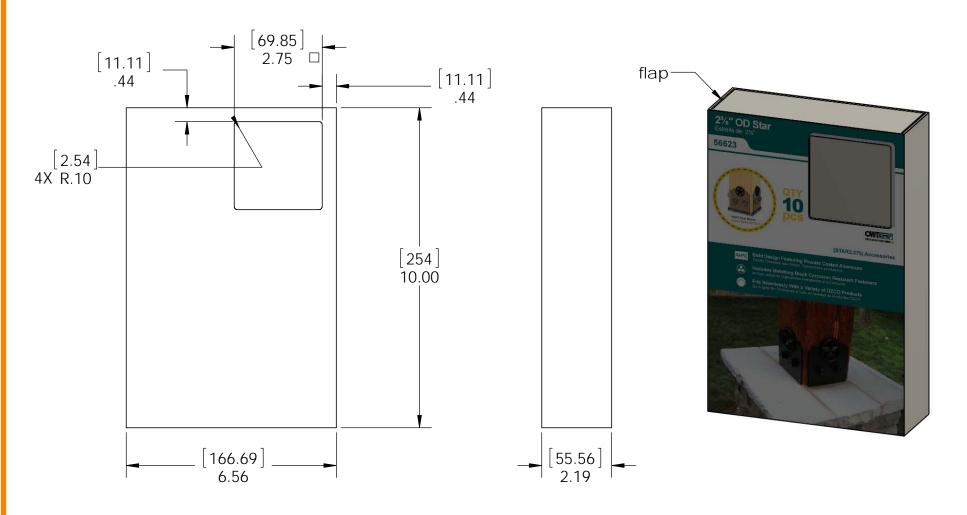

## Product & Packaging Specs Box, 2-3/8" Star

Item #: Box

6

Material: Corrugated Paper Finish: See artwork Weight: 0.09 LBS Scale: 1:3 Last updated: 7/13/2015

V1.00 - Installation Instructions effective May 1, 2015 and reflects information that available as of April 10, 2014. This information is updated periodically and should not be relied upon after May 1, 2015. Please visit www.OZCOBP.com to get current information