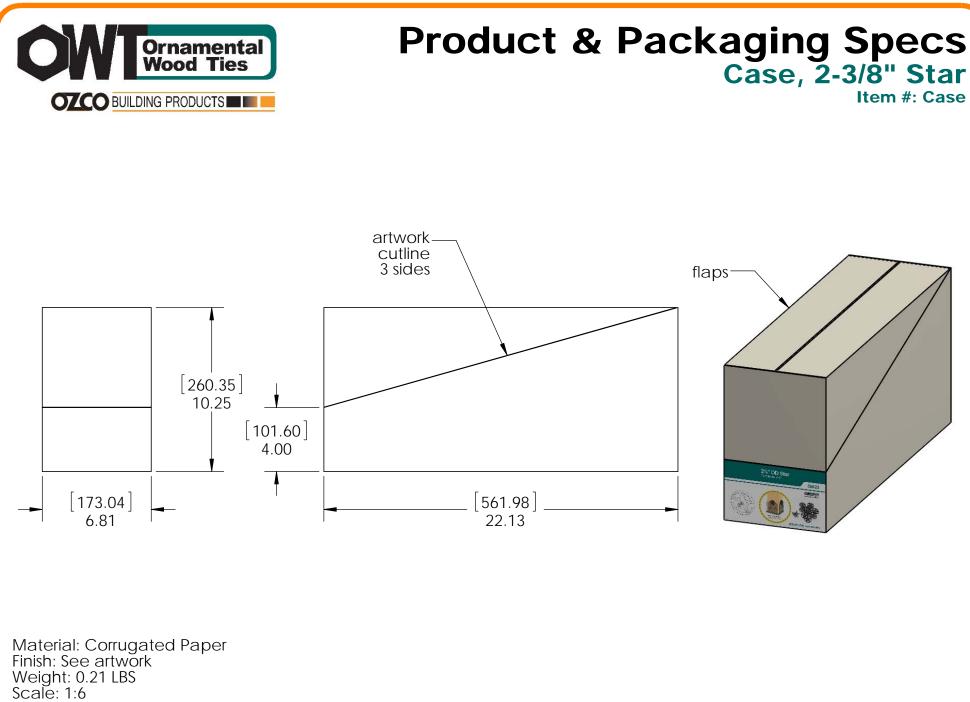

## Product & Packaging Specs Box, 2-3/8" Star

Item #: Box

6

Material: Corrugated Paper Finish: See artwork Weight: 0.09 LBS Scale: 1:3 Last updated: 7/13/2015

V1.00 - Installation Instructions effective May 1, 2015 and reflects information that available as of April 10, 2014. This information is updated periodically and should not be relied upon after May 1, 2015. Please visit www.OZCOBP.com to get current information