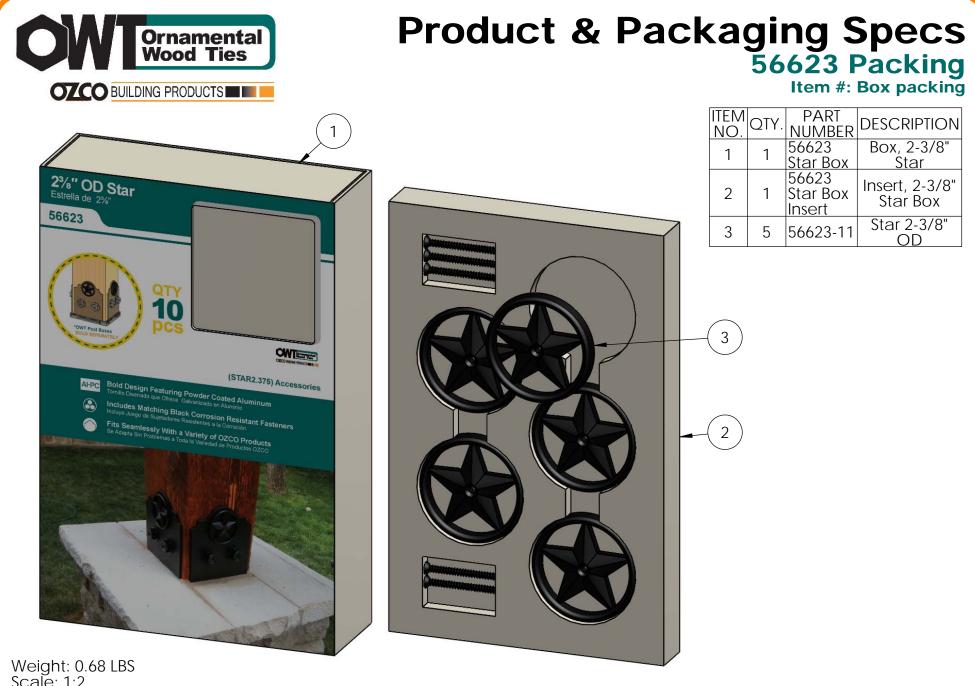

## Product & Packaging Specs 2-3/8" OD Star

Item #: 56623

| item<br>NO. | QTY. | PART<br>NUMBER | DESCRIPTION                        |
|-------------|------|----------------|------------------------------------|
| 1           | 1    | 56623-11       | Star 2-3/8"<br>OD                  |
| 2           | 1    | 80005          | Screw, #6 x<br>1-3/4 FHP,<br>Black |