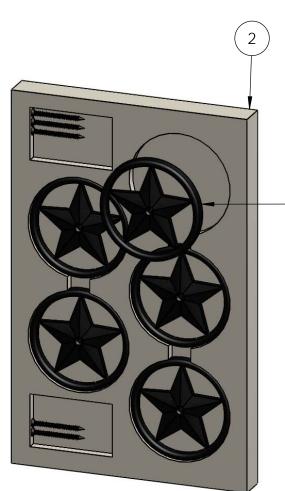

# Product & Packaging Specs 56624 Packing Item #: Box packing

| ITEM<br>NO. | QTY. | PART<br>NUMBER              | DESCRIPTION            |
|-------------|------|-----------------------------|------------------------|
| 1           | 1    | 56624                       | Box, 3-3/8"            |
| ı           | I    | Star Box                    | Star                   |
| 2           | 1    | 56624<br>Star Box<br>Insert | Insert, 3-3/8"<br>Star |
| 3           | 5    | 56624-11                    | STAR 3-3/8"<br>OD      |