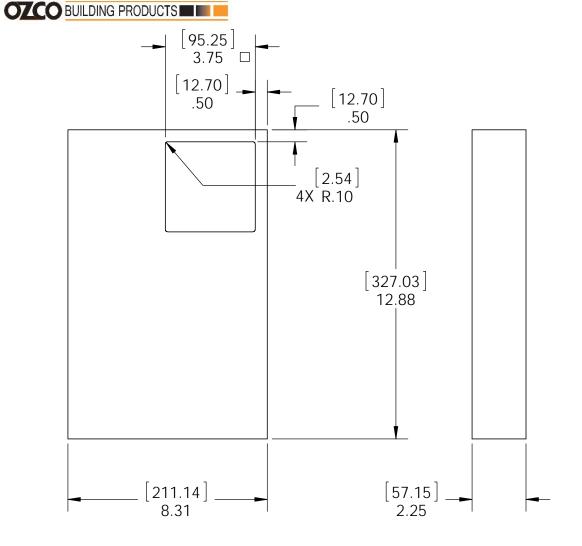

## Product & Packaging Specs 3-3/8" OD Star

Item #: 56624

| ITEM<br>NO. | QTY. | PART<br>NUMBER | DESCRIPTION               |
|-------------|------|----------------|---------------------------|
| 1           | 1    | 56624-11       | STAR 3-3/8"<br>OD         |
| 2           | 1    | 80005          | Screw, #6 x<br>1-3/4 FHP, |

Weight: 1.33 LBS

Scale: 1:1

Last updated: 7/13/2015