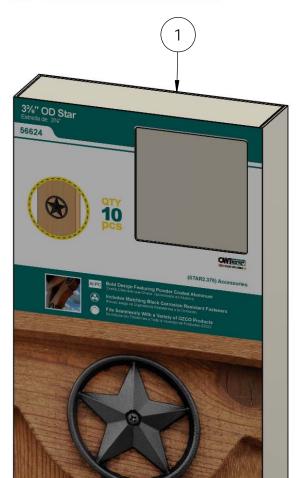

# Product & Packaging Specs 56624 Packing Item #: Box packing

| ITEM<br>NO. | QTY. | PART<br>NUMBER              | DESCRIPTION            |
|-------------|------|-----------------------------|------------------------|
| 1           | 1    | 56624                       | Box, 3-3/8"            |
| ı           | I    | Star Box                    | Star                   |
| 2           | 1    | 56624<br>Star Box<br>Insert | Insert, 3-3/8"<br>Star |
| 3           | 5    | 56624-11                    | STAR 3-3/8"<br>OD      |