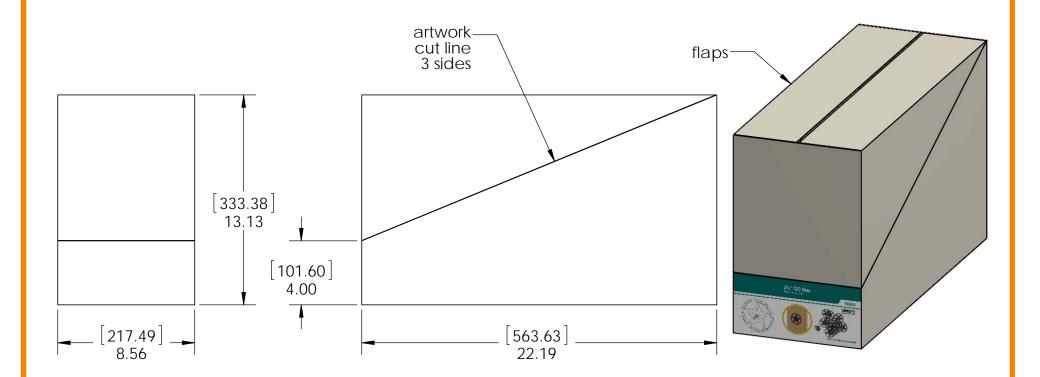

## Product & Packaging Specs 3-3/8" OD Star

Item #: 56624

Weight: 1.33 LBS Scale: 1:2

Last updated: 7/13/2015

Box, 3-3/8" Star

Item #: Box

Material: Corrugated Paper

Finish: See Artwork Weight: 0.13 LBS

Scale: 1:4

Last updated: 7/13/2015