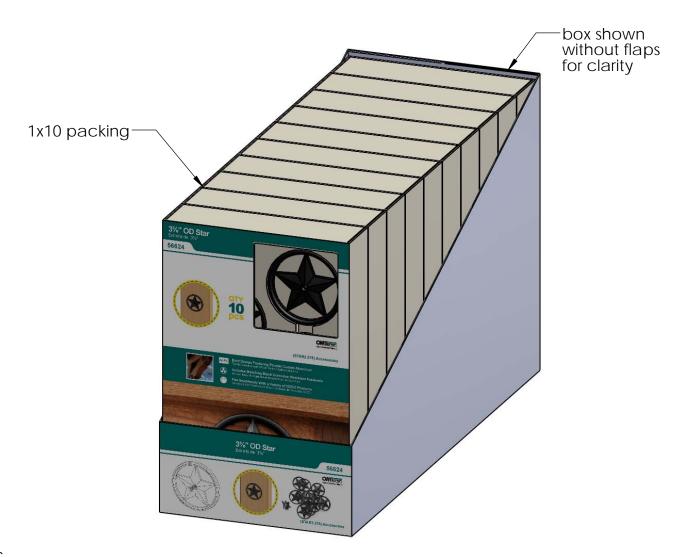

# Product & Packaging Specs 56624 Packing Item #: Box packing

| ITEM<br>NO. | QTY. | PART<br>NUMBER              | DESCRIPTION            |
|-------------|------|-----------------------------|------------------------|
| 1           | 1    | 56624                       | Box, 3-3/8"            |
| ı           | I    | Star Box                    | Star                   |
| 2           | 1    | 56624<br>Star Box<br>Insert | Insert, 3-3/8"<br>Star |
| 3           | 5    | 56624-11                    | STAR 3-3/8"<br>OD      |

Weight: 1.14 LBS

Scale: 1:4

Last updated: 7/13/2015

Case, 3-3/8" Star

Item #: Case

Material: Corrugated Paper

Finish: See artwork Weight: 0.27 LBS

Scale: 1:6

Last updated: 7/13/2015

56624 Packing
Item #: Case packing

Weight: 12 LBS Scale: 1:4

Last updated: 7/13/2015

56624-10

V1.00 - Installation Instructions effective May 1, 2015 and reflects information that available as of April 10, 2014. This information is updated periodically and should not be relied upon after May 1, 2015. Please visit www.OZCOBP.com to get current information