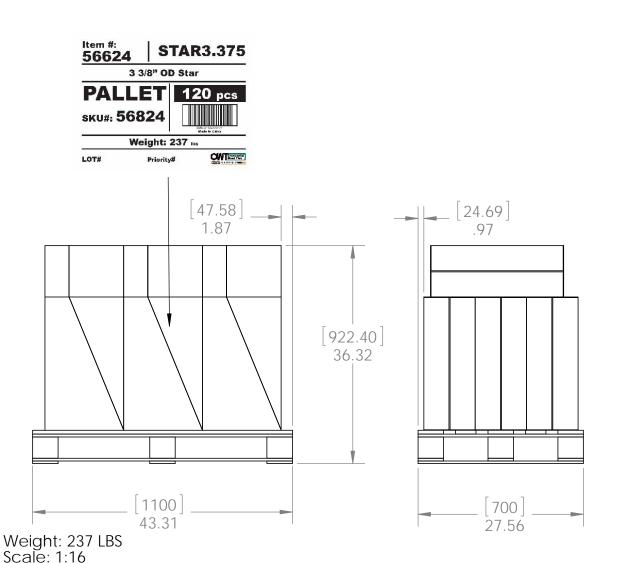

56624 Packing

Item #: Pallet packing

Total number of cases: 12

Total number of pieces: 12X10=120 pieces on pallet

H pallet

#### additional pallet packing instructions

- plywood on top layer
- strap to pallet
- clear wrap around boxes

56624-10

Last updated: 7/13/2015

V1.00 - Installation Instructions effective May 1, 2015 and reflects information that available as of April 10, 2014. This information is updated periodically and should not be relied upon after May 1, 2015. Please visit www.OZCOBP.com to get current information