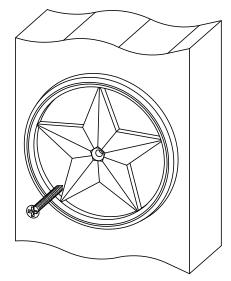

Last updated: 7/13/2015

56624 Packing
Item #: Case packing

Weight: 12 LBS Scale: 1:4

Last updated: 7/13/2015

56624-10

V1.00 - Installation Instructions effective May 1, 2015 and reflects information that available as of April 10, 2014. This information is updated periodically and should not be relied upon after May 1, 2015. Please visit www.OZCOBP.com to get current information