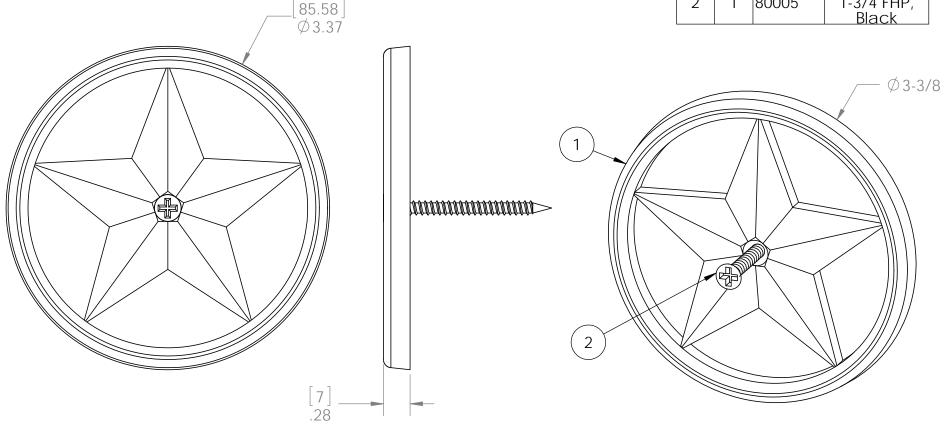

## Product & Packaging Specs 3-3/8" OD Star

Item #: 56624

| ITEM<br>NO. | QTY. | PART<br>NUMBER | DESCRIPTION               |
|-------------|------|----------------|---------------------------|
| 1           | 1    | 56624-11       | STAR 3-3/8"<br>OD         |
| 2           | 1    | 80005          | Screw, #6 x<br>1-3/4 FHP, |

Weight: 1.33 LBS

Scale: 1:1

Last updated: 7/13/2015