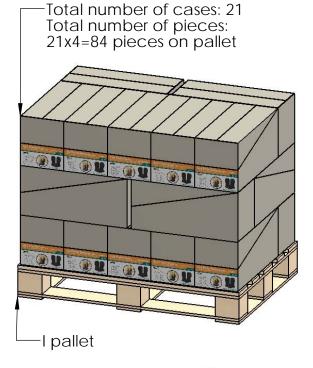

56630 Packing

Item #: Pallet packing

#### additional pallet packing instructions

- plywood on top layer strap to pallet
- clear wrap around boxes

Weight: 447 LBS Scale: 1:16

Last updated: 7/14/2015