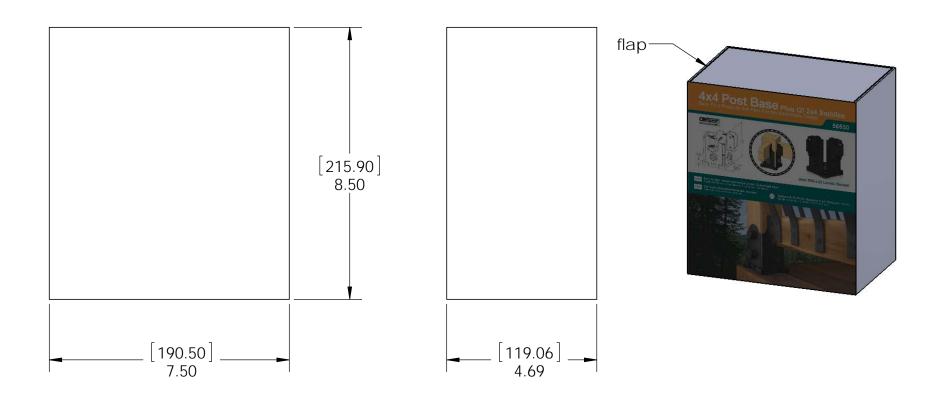

# Product & Packaging Specs Assembly, 4x4 Twin Rail Saddle Item #: 56630

Weight: 4.01 LBS

Scale: 1:2

Last updated: 7/14/2015

Box, 56630

Item #: Box

Material: Corrugated Paper

Finish: See Artwork Weight: 0.12 LBS