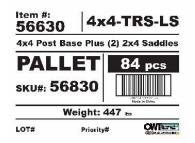

O. | QTY. | PART<br>NUMBER            | DESCRIPTION                          |
|-------------|------|---------------------------|--------------------------------------|
| 1           | 1    | Insert,<br>Rail<br>Saddle | Insert, Rail<br>Saddle               |
| 2           | 1    | Insert,<br>Rail<br>Saddle | Insert, Rail<br>Saddle               |
| 3           | 1    | 56630-10                  | Assembly,<br>4x4 Twin Rail<br>Saddle |
| 4           | 1    | Box,<br>56630             | Box, 56630                           |



Case, Rail Saddle Item #: Case



Material: Corrugated Paper

Finish: Natural Weight: 0.22 LBS Scale: 1:4

Last updated: 7/14/2015



56630 Packing
Item #: Case packing



Weight: 19.44 LBS Scale: 1:3

Last updated: 7/14/2015



56630 Packing

Item #: Pallet packing









#### additional pallet packing instructions

- plywood on top layer strap to pallet
- clear wrap around boxes

Weight: 447 LBS Scale: 1:16

Last updated: 7/14/2015