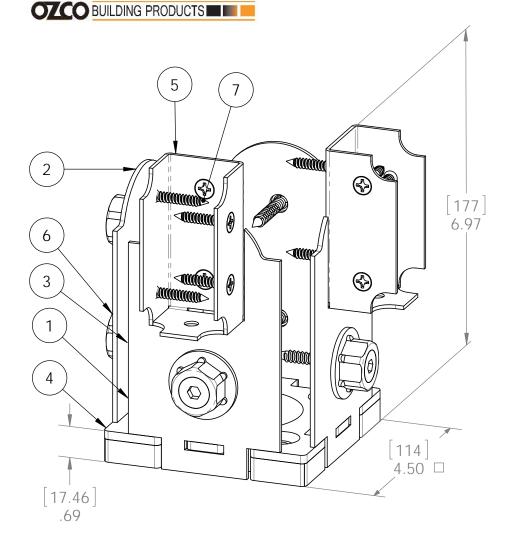

# Product & Packaging Specs Assembly, 4x4 Twin Rail Saddle Item #: 56630

Weight: 4.01 LBS

Scale: 1:2

Last updated: 7/14/2015

| ITEM<br>NO.         | QTY. | PART<br>NUMBER | DESCRIPTION                              |  |  |
|---------------------|------|----------------|------------------------------------------|--|--|
| 1                   | 2    | 56630-11       | Plate, 4x4 Rail<br>Saddle                |  |  |
| 2                   | 2    | 56607-15       | Saddle<br>Plate, 4x4 Side<br>Compression |  |  |
| 3                   | 6    | 56625          | OWT Timber Screw 1-3/4" Assembly, 4x4    |  |  |
| 4                   | 1    | 56607-11       | Stand Off                                |  |  |
| 5                   | 2    | 56641-12       | Bracket, 2x4 Top<br>Rail Saddle          |  |  |
| 6                   | 6    | 56621          | 1 1/2" Hex Cap Nut                       |  |  |
| 7                   | 12   | 80014          | Screw, FHP #12 X<br>1.25", Black         |  |  |
| 6<br>3<br>1<br>4.50 |      |                |                                          |  |  |