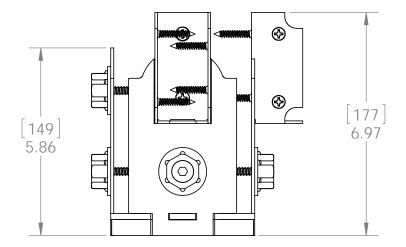

# Product & Packaging Specs Assembly, 4x4 Twin Rail Saddle Item #: 56630

Weight: 4.01 LBS

Scale: 1:2

Last updated: 7/14/2015

| ITEM<br>NO.         | QTY. | PART<br>NUMBER | DESCRIPTION                              |  |  |
|---------------------|------|----------------|------------------------------------------|--|--|
| 1                   | 2    | 56630-11       | Plate, 4x4 Rail<br>Saddle                |  |  |
| 2                   | 2    | 56607-15       | Saddle<br>Plate, 4x4 Side<br>Compression |  |  |
| 3                   | 6    | 56625          | OWT Timber Screw 1-3/4" Assembly, 4x4    |  |  |
| 4                   | 1    | 56607-11       | Stand Off                                |  |  |
| 5                   | 2    | 56641-12       | Bracket, 2x4 Top<br>Rail Saddle          |  |  |
| 6                   | 6    | 56621          | 1 1/2" Hex Cap Nut                       |  |  |
| 7                   | 12   | 80014          | Screw, FHP #12 X<br>1.25", Black         |  |  |
| 6<br>3<br>1<br>4.50 |      |                |                                          |  |  |