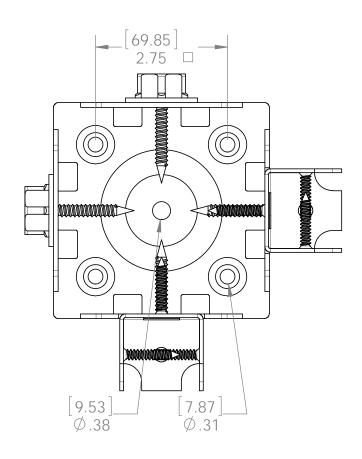

# Product & Packaging Specs Assembly, 4x4 Twin Rail Saddle Item #: 56630

Weight: 4.01 LBS

Scale: 1:2

Last updated: 7/14/2015

| ITEM<br>NO.         | QTY. | PART<br>NUMBER | DESCRIPTION                              |  |  |
|---------------------|------|----------------|------------------------------------------|--|--|
| 1                   | 2    | 56630-11       | Plate, 4x4 Rail<br>Saddle                |  |  |
| 2                   | 2    | 56607-15       | Saddle<br>Plate, 4x4 Side<br>Compression |  |  |
| 3                   | 6    | 56625          | OWT Timber Screw 1-3/4" Assembly, 4x4    |  |  |
| 4                   | 1    | 56607-11       | Stand Off                                |  |  |
| 5                   | 2    | 56641-12       | Bracket, 2x4 Top<br>Rail Saddle          |  |  |
| 6                   | 6    | 56621          | 1 1/2" Hex Cap Nut                       |  |  |
| 7                   | 12   | 80014          | Screw, FHP #12 X<br>1.25", Black         |  |  |
| 6<br>3<br>1<br>4.50 |      |                |                                          |  |  |