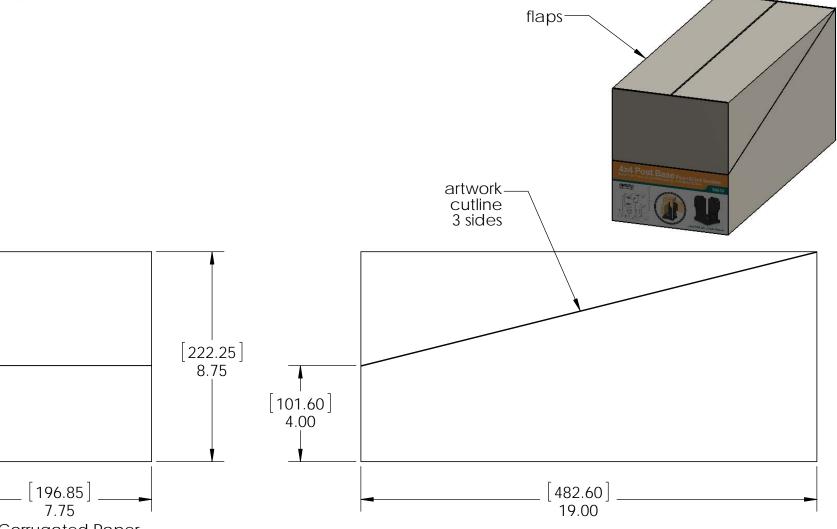

# Product & Packaging Specs Assembly, 4x4 Twin Rail Saddle Item #: 56630

Weight: 4.01 LBS

Scale: 1:2

Last updated: 7/14/2015

Box, 56630

Item #: Box

Material: Corrugated Paper

Finish: See Artwork Weight: 0.12 LBS