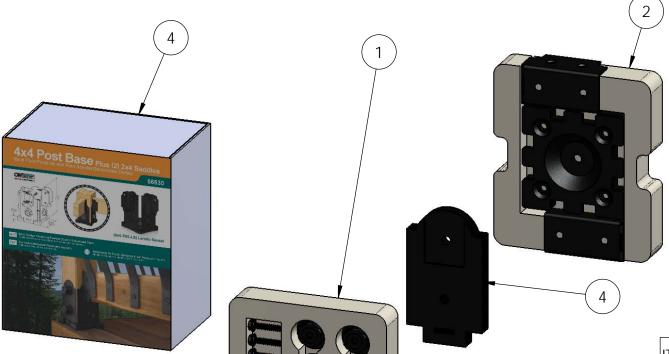

Last updated: 7/14/2015

small screws shall be packed in small bag and placed here-

Scale: 1:4

| ITEM<br>NO. | QTY. | PART<br>NUMBER            | DESCRIPTION                          |
|-------------|------|---------------------------|--------------------------------------|
| 1           | 1    | Insert,<br>Rail<br>Saddle | Insert, Rail<br>Saddle               |
| 2           | 1    | Insert,<br>Rail<br>Saddle | Insert, Rail<br>Saddle               |
| 3           | 1    | 56630-10                  | Assembly,<br>4x4 Twin Rail<br>Saddle |
| 4           | 1    | Box,<br>56630             | Box, 56630                           |