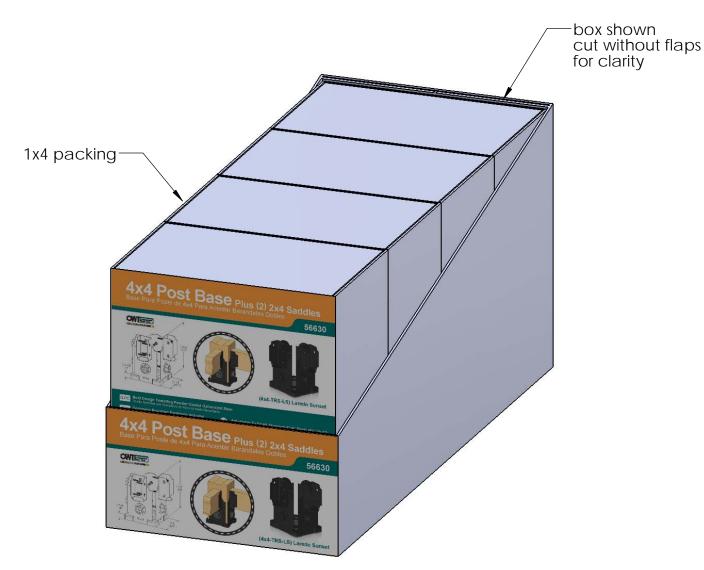

Case, Rail Saddle Item #: Case

Material: Corrugated Paper

Finish: Natural Weight: 0.22 LBS Scale: 1:4

Last updated: 7/14/2015

56630 Packing
Item #: Case packing

Weight: 19.44 LBS Scale: 1:3

Last updated: 7/14/2015