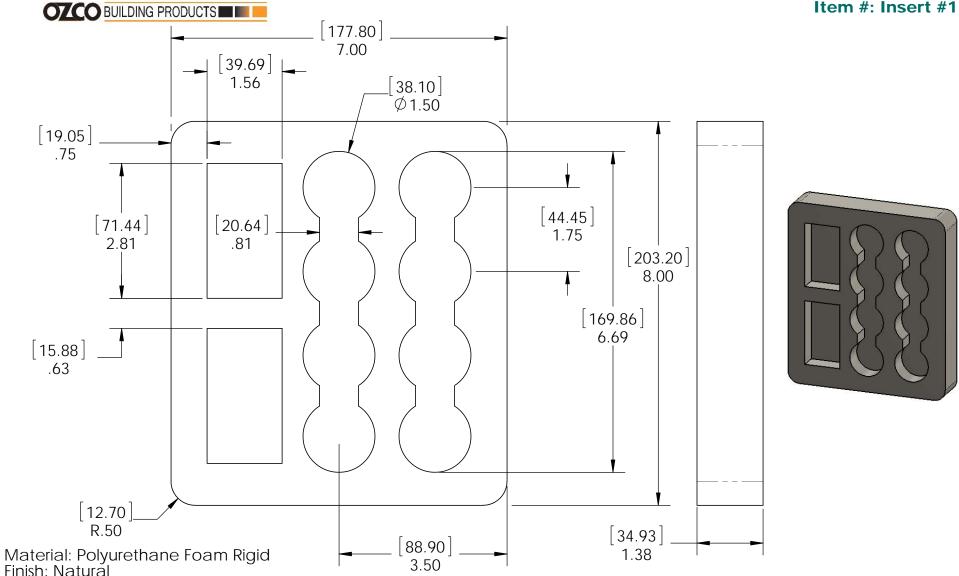

Scale: 1:3

Last updated: 7/14/2015

Insert, Rail Saddle
Item #: Insert #1

Finish: Naturál Weight: 0.33 LBS

Scale: 1:2

Last updated: 7/14/2015

56630 Packing
Item #: Box packing

Weight: 8.80 LBS