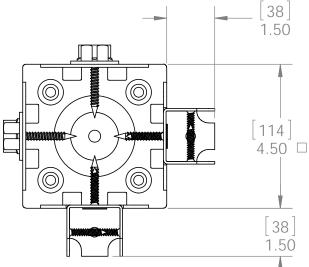

# Product & Packaging Specs Assembly, 4x4 Twin Rail Saddle Item #: 56630

Weight: 4.01 LBS

Scale: 1:2

Last updated: 7/14/2015

| ITEM<br>NO.         | QTY. | PART<br>NUMBER | DESCRIPTION                              |  |  |
|---------------------|------|----------------|------------------------------------------|--|--|
| 1                   | 2    | 56630-11       | Plate, 4x4 Rail<br>Saddle                |  |  |
| 2                   | 2    | 56607-15       | Saddle<br>Plate, 4x4 Side<br>Compression |  |  |
| 3                   | 6    | 56625          | OWT Timber Screw 1-3/4" Assembly, 4x4    |  |  |
| 4                   | 1    | 56607-11       | Stand Off                                |  |  |
| 5                   | 2    | 56641-12       | Bracket, 2x4 Top<br>Rail Saddle          |  |  |
| 6                   | 6    | 56621          | 1 1/2" Hex Cap Nut                       |  |  |
| 7                   | 12   | 80014          | Screw, FHP #12 X<br>1.25", Black         |  |  |
| 6<br>3<br>1<br>4.50 |      |                |                                          |  |  |