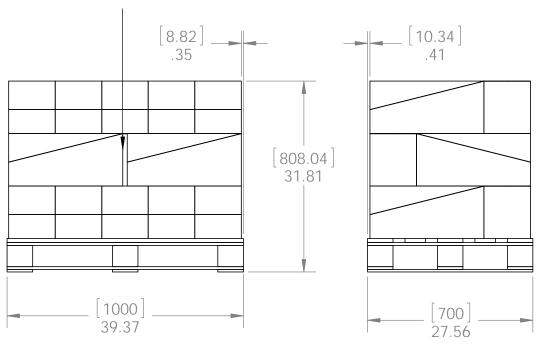

56630 Packing

Item #: Pallet packing

#### additional pallet packing instructions

- plywood on top layer strap to pallet
- clear wrap around boxes

Weight: 447 LBS Scale: 1:16

Last updated: 7/14/2015