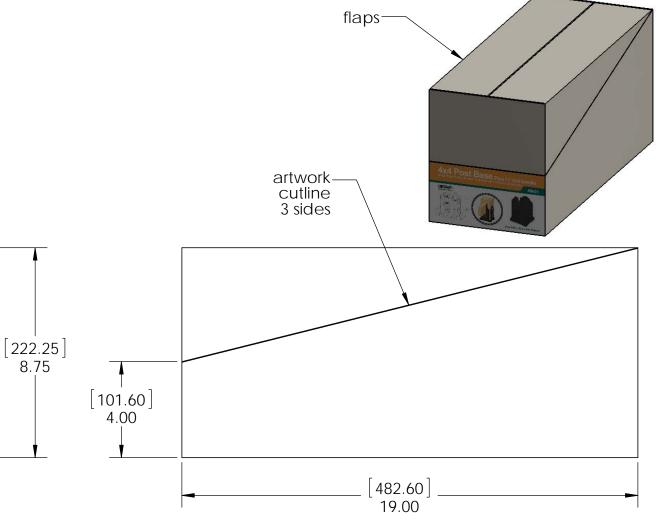

Scale: 1:4

Last updated: 7/14/2015

56631 Packing
Item #: Case packing

box shown cut without flaps for clarity

Weight: 19.20 LBS

Scale: 1:3

Last updated: 7/14/2015

56631 Packing