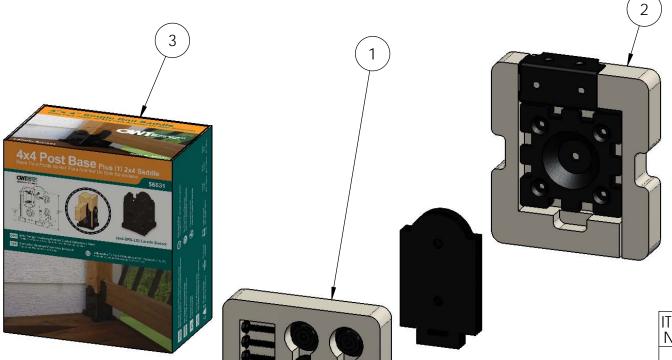

Scale: 1:3

Last updated: 7/14/2015

56631 Packing
Item #: Box packing

| ITEM<br>NO. | QTY. | PART<br>NUMBER            | DESCRIPTION            |
|-------------|------|---------------------------|------------------------|
| 1           | 1    | Insert,<br>Rail<br>Saddle | Insert, Rail<br>Saddle |
| 2           | 1    | Insert,<br>Rail<br>Saddle | Insert, Rail<br>Saddle |
| 3           | 1    | Box,<br>56631             | Box, 56630             |