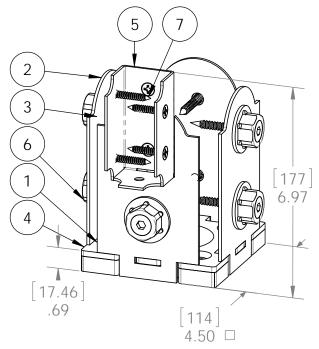

| ITEM NO. | QTY. | PART NUMBER | DESCRIPTION                   |
|----------|------|-------------|-------------------------------|
| 1        | 1    | 56630-11    | Plate, 4x4 Rail Saddle        |
| 2        | 3    | 56607-15    | Plate, 4x4 Side Compression   |
| 3        | 7    | 56625       | OWT Timber Screw 1-3/4"       |
| 4        | 1    | 56607-11    | Assembly, 4x4 Stand Off       |
| 5        | 1    | 56641-12    | Bracket, 2x4 Top Rail Saddle  |
| 6        | 7    | 56621       | 1 1/2" Hex Cap Nut            |
| 7        | 6    | 80014       | Screw. FHP #12 X 1.25". Black |