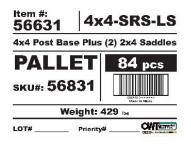

Item #: Pallet packing

Total number of pieces: 21x4=84 pieces on pallet

Total number of cases: 21

additional pallet packing instructionsplywood on top layer

I pallet

strap to pallet clear wrap around boxes

Weight: 429 LBS Scale: 1:16

Last updated: 7/14/2015