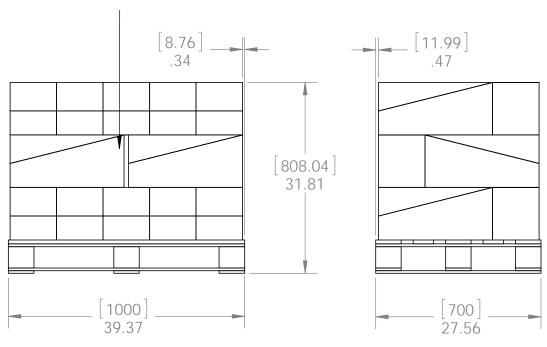

Item #: Pallet packing

Total number of pieces: 21x4=84 pieces on pallet

Total number of cases: 21

additional pallet packing instructionsplywood on top layer

I pallet

strap to pallet clear wrap around boxes

Weight: 429 LBS Scale: 1:16

Last updated: 7/14/2015