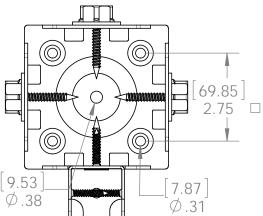

# Product & Packaging Specs Assembly, 4x4 Single Rail Saddle Item #: 56631

|      | 177  | ] |
|------|------|---|
| 5.86 | 6.97 | _ |

Weight: 3.76 LBS

Scale: 1:2

Last updated: 7/14/2015

| 5 | 25 | 21 | _1 | n |
|---|----|----|----|---|

| ITEM NO. | QTY. | PART NUMBER | DESCRIPTION                   |
|----------|------|-------------|-------------------------------|
| 1        | 1    | 56630-11    | Plate, 4x4 Rail Saddle        |
| 2        | 3    | 56607-15    | Plate, 4x4 Side Compression   |
| 3        | 7    | 56625       | OWT Timber Screw 1-3/4"       |
| 4        | 1    | 56607-11    | Assembly, 4x4 Stand Off       |
| 5        | 1    | 56641-12    | Bracket, 2x4 Top Rail Saddle  |
| 6        | 7    | 56621       | 1 1/2" Hex Cap Nut            |
| 7        | 6    | 80014       | Screw. FHP #12 X 1.25". Black |