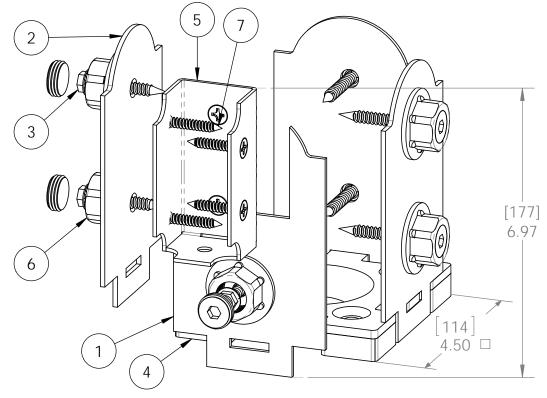

| ITEM NO. | QTY. | PART NUMBER | DESCRIPTION                   |
|----------|------|-------------|-------------------------------|
| 1        | 1    | 56630-11    | Plate, 4x4 Rail Saddle        |
| 2        | 3    | 56607-15    | Plate, 4x4 Side Compression   |
| 3        | 7    | 56625       | OWT Timber Screw 1-3/4"       |
| 4        | 1    | 56607-11    | Assembly, 4x4 Stand Off       |
| 5        | 1    | 56641-12    | Bracket, 2x4 Top Rail Saddle  |
| 6        | 7    | 56621       | 1 1/2" Hex Cap Nut            |
| 7        | 6    | 80014       | Screw. FHP #12 X 1.25". Black |