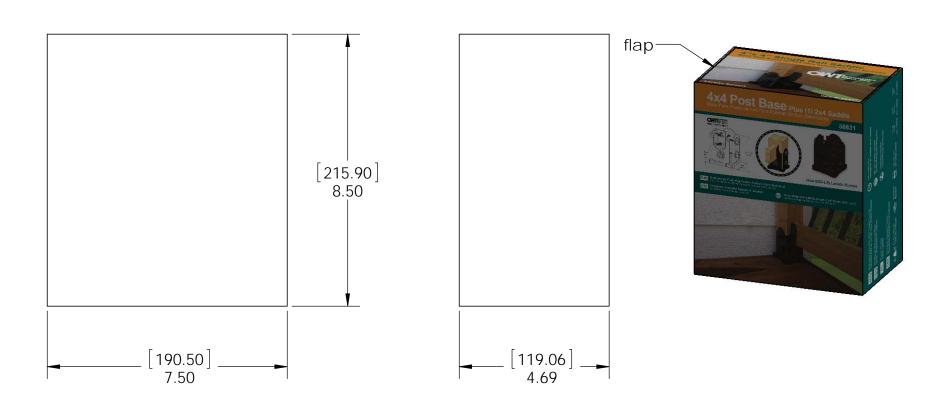

# Product & Packaging Specs Assembly, 4x4 Single Rail Saddle Item #: 56631

Weight: 3.76 LBS

Scale: 1:3

Last updated: 7/14/2015

Box, 56631

Item #: Box

Material: Corrugated Paper

Finish: See Artwork Weight: 0.12 LBS