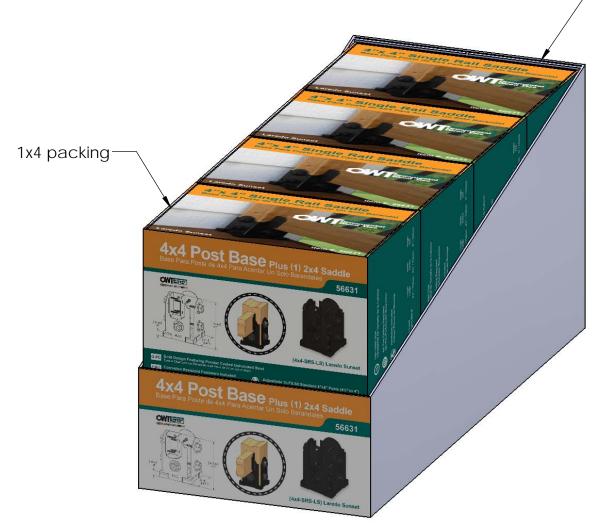

Scale: 1:4

Last updated: 7/14/2015

56631 Packing
Item #: Case packing

box shown cut without flaps for clarity

Weight: 19.20 LBS

Scale: 1:3

Last updated: 7/14/2015

56631 Packing

Item #: Pallet packing

Total number of pieces: 21x4=84 pieces on pallet

Total number of cases: 21

additional pallet packing instructionsplywood on top layer

I pallet

strap to pallet clear wrap around boxes