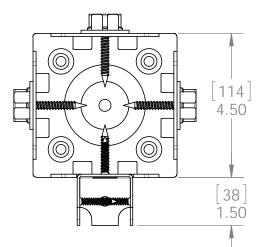

# Product & Packaging Specs Assembly, 4x4 Single Rail Saddle Item #: 56631

|      | 177  | ] |
|------|------|---|
| 5.86 | 6.97 | _ |

Weight: 3.76 LBS

Scale: 1:2

Last updated: 7/14/2015

| 5 | 25 | 21 | _1 | n |
|---|----|----|----|---|