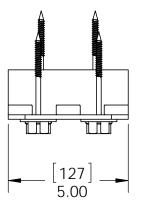

## Product & Packaging Specs 6" Post to Beam

Item #: 56635

| ITEM<br>NO. | QTY. | PART<br>NUMBER | DESCRIPTION                              |
|-------------|------|----------------|------------------------------------------|
| 1           | 1    | 56610-11       | Ledge, Post to<br>Beam                   |
| 2           | 1    | 56635-11       | Plate, Top 6"<br>Post to Beam            |
| 3           | 0.08 | 56626          | OWT Timber<br>Screw 2-3/4"<br>1 1/2" Hex |
| 4           | 4    | 56621          | 1 1/2" Hex<br>Cap Nut                    |
| 5           | 2    | 56627          | OWT Timber<br>Screw 3-3/4"               |

kit contains 2 assemblies

Weight: 3.03 LBS

Scale: 1:4

Last updated: 7/13/2015