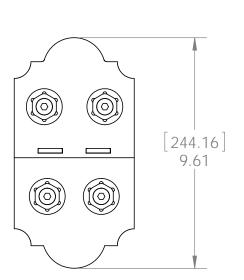

## Product & Packaging Specs 6" Post to Beam

Item #: Typical Installation & Basic Assembly

Scale: 1:4

Last updated: 7/13/2015