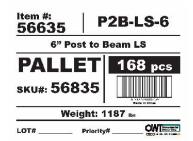

56635 Packing
Item #: Case packing

Weight: 6.11 LBS

Scale: 1:3

Last updated: 7/13/2015

56635 Packing

Item #: Pallet packing

### additional pallet packing instructions plywood on top layer strap to pallet

- clear wrap around boxes

Weight: 1187 LBS Scale: 1:16

Last updated: 7/13/2015