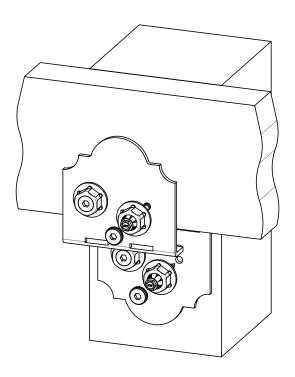

## Product & Packaging Specs 6" Post to Beam

Item #: Typical Installation & Basic Assembly

Scale: 1:4

Last updated: 7/13/2015

Box, Post to Beam

Item #: 56635 Box

Material: Corrugated Paper

Finish: See Artwork Weight: 0.04 LBS

Scale: 1:2

Last updated: 7/13/2015