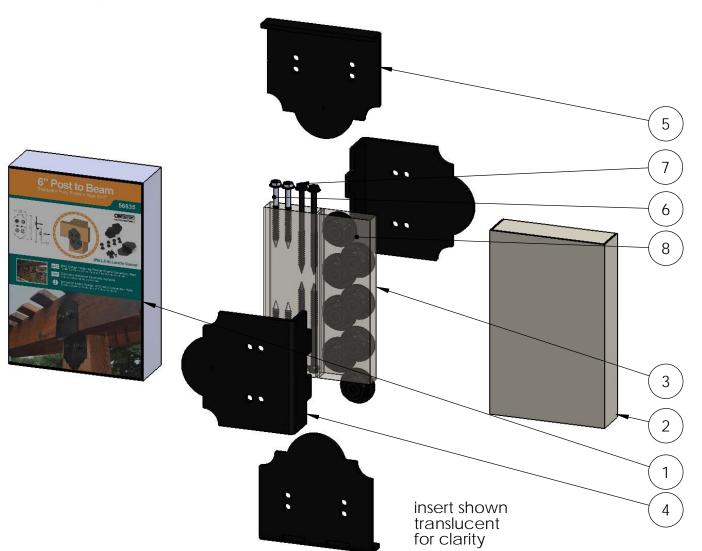

## Product & Packaging Specs 6" Post to Beam

Item #: 56635

| ITEM<br>NO. | QTY. | PART<br>NUMBER | DESCRIPTION                              |
|-------------|------|----------------|------------------------------------------|
| 1           | 1    | 56610-11       | Ledge, Post to<br>Beam                   |
| 2           | 1    | 56635-11       | Plate, Top 6"<br>Post to Beam            |
| 3           | 0.08 | 56626          | OWT Timber<br>Screw 2-3/4"<br>1 1/2" Hex |
| 4           | 4    | 56621          | 1 1/2" Hex<br>Cap Nut                    |
| 5           | 2    | 56627          | OWT Timber<br>Screw 3-3/4"               |

kit contains 2 assemblies

Weight: 3.03 LBS

Scale: 1:4

Last updated: 7/13/2015