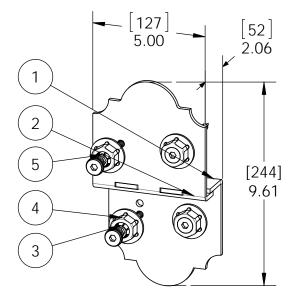

## Product & Packaging Specs 6" Post to Beam

Item #: 56635

| ITEM<br>NO. | QTY. | PART<br>NUMBER | DESCRIPTION                              |
|-------------|------|----------------|------------------------------------------|
| 1           | 1    | 56610-11       | Ledge, Post to<br>Beam                   |
| 2           | 1    | 56635-11       | Plate, Top 6"<br>Post to Beam            |
| 3           | 0.08 | 56626          | OWT Timber<br>Screw 2-3/4"<br>1 1/2" Hex |
| 4           | 4    | 56621          | 1 1/2" Hex<br>Cap Nut                    |
| 5           | 2    | 56627          | OWT Timber<br>Screw 3-3/4"               |

# Product & Packaging Specs 56635 Packing Item #: Box packing

| ITE | M<br>D. | QTY. | PART<br> NUMBFR                        | DESCRIPTION                                |
|-----|---------|------|----------------------------------------|--------------------------------------------|
| 1   |         | 1    | 56635<br>Box                           | Box, Post<br>to Beam                       |
| 2   | )       | 1    | 56637<br>  Inner                       | Box,<br>56637<br>Inner                     |
| 3   | }       | 1    | Box<br>56637<br>Inner<br>Box<br>Sleeve | Sleeve,<br>Post to<br>Beam<br>Inner Box    |
| 4   |         | 2    | 56610-11                               | Ledge,<br>Post to<br>Beam                  |
| 5   |         | 2    | 56635-11                               | Plate,<br>Top 6"<br>Post to<br>Beam        |
| 6   | )       | 4    | 56626-10                               | OWT<br>Timber<br>Screw 2-<br>3/4<br>(70mm) |
| 7   | ,       | 4    | 56627-10                               | OWI<br>Timber<br>Screw 3-<br>3/4<br>(95mm) |
| 8   | 3       | 8    | 56621                                  | 1 1/2" ´<br>Hex Cap<br>Nut                 |