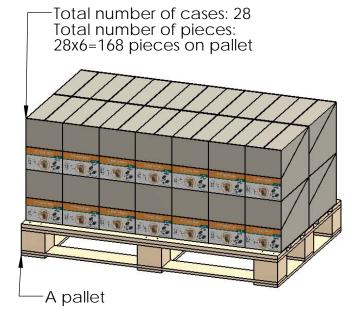

56635 Packing
Item #: Case packing

Weight: 6.11 LBS

Scale: 1:3

Last updated: 7/13/2015

56635 Packing

Item #: Pallet packing

### additional pallet packing instructions plywood on top layer strap to pallet

- clear wrap around boxes

Weight: 1187 LBS Scale: 1:16

Last updated: 7/13/2015