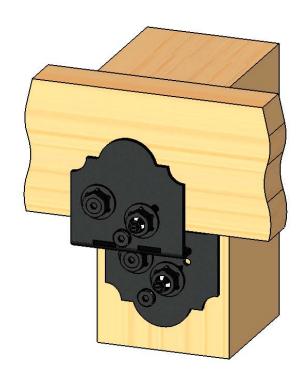

## Product & Packaging Specs 6" Post to Beam

Item #: Typical Installation & Basic Assembly

Scale: 1:4

Last updated: 7/13/2015

## Product & Packaging Specs 6" Post to Beam

Item #: Typical Installation & Basic Assembly

Scale: 1:4

Last updated: 7/13/2015

Box, Post to Beam

Item #: 56635 Box

Material: Corrugated Paper

Finish: See Artwork Weight: 0.04 LBS