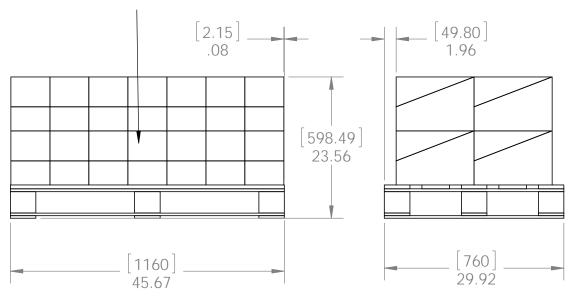

56635 Packing
Item #: Case packing

Weight: 6.11 LBS

Scale: 1:3

Last updated: 7/13/2015

56635 Packing

Item #: Pallet packing

### additional pallet packing instructions plywood on top layer strap to pallet

- clear wrap around boxes

Weight: 1187 LBS Scale: 1:16

Last updated: 7/13/2015