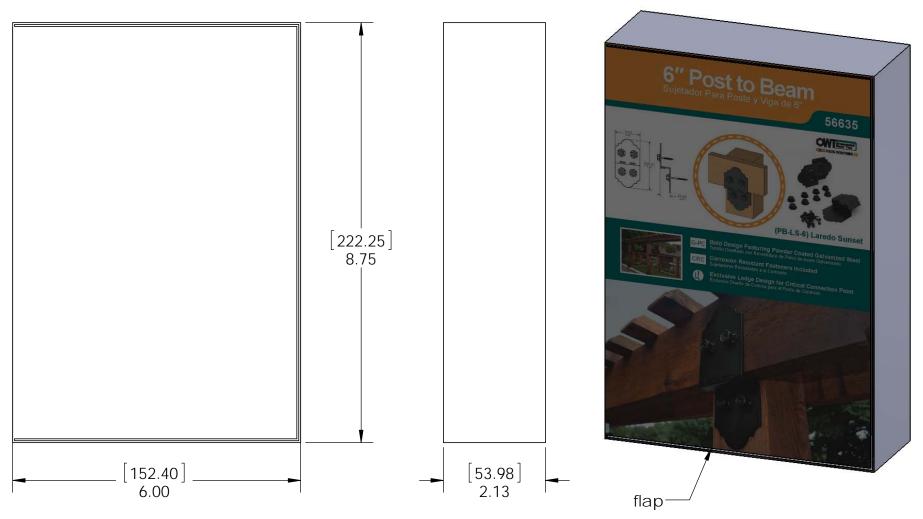

## Product & Packaging Specs 6" Post to Beam

Item #: Typical Installation & Basic Assembly

Scale: 1:4

Last updated: 7/13/2015

## Product & Packaging Specs 6" Post to Beam

Item #: Typical Installation & Basic Assembly

Scale: 1:4

Last updated: 7/13/2015

Box, Post to Beam

Item #: 56635 Box

Material: Corrugated Paper

Finish: See Artwork Weight: 0.04 LBS