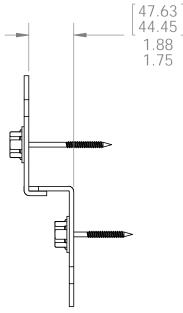

## Product & Packaging Specs 6" Post to Beam

Item #: Typical Installation & Basic Assembly

Scale: 1:4

Last updated: 7/13/2015

Box, Post to Beam

Item #: 56635 Box

Material: Corrugated Paper

Finish: See Artwork Weight: 0.04 LBS

Scale: 1:2

Last updated: 7/13/2015