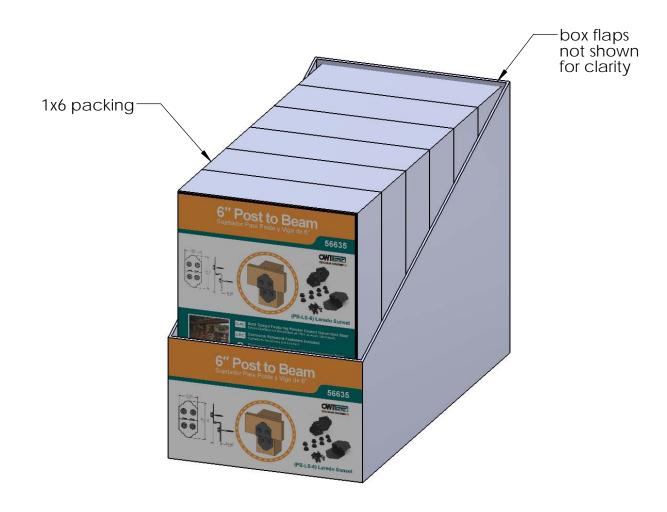

# Product & Packaging Specs 56635 Packing Item #: Box packing

| ITE | M<br>D. | QTY. | PART<br> NUMBFR                        | DESCRIPTION                                |
|-----|---------|------|----------------------------------------|--------------------------------------------|
| 1   |         | 1    | 56635<br>Box                           | Box, Post<br>to Beam                       |
| 2   | )       | 1    | 56637<br>  Inner                       | Box,<br>56637<br>Inner                     |
| 3   | }       | 1    | Box<br>56637<br>Inner<br>Box<br>Sleeve | Sleeve,<br>Post to<br>Beam<br>Inner Box    |
| 4   |         | 2    | 56610-11                               | Ledge,<br>Post to<br>Beam                  |
| 5   |         | 2    | 56635-11                               | Plate,<br>Top 6"<br>Post to<br>Beam        |
| 6   | )       | 4    | 56626-10                               | OWT<br>Timber<br>Screw 2-<br>3/4<br>(70mm) |
| 7   | ,       | 4    | 56627-10                               | OWI<br>Timber<br>Screw 3-<br>3/4<br>(95mm) |
| 8   | 3       | 8    | 56621                                  | 1 1/2" ´<br>Hex Cap<br>Nut                 |

Weight: 6.03 LBS

Scale: 1:4

Last updated: 7/13/2015

Case, Post to Beam Box Item #: Case, Post to Beam Box

Material: Corrugated Paper

Finish: See artwork Weight: 0.19 LBS

Scale: 1:4

Last updated: 7/13/2015