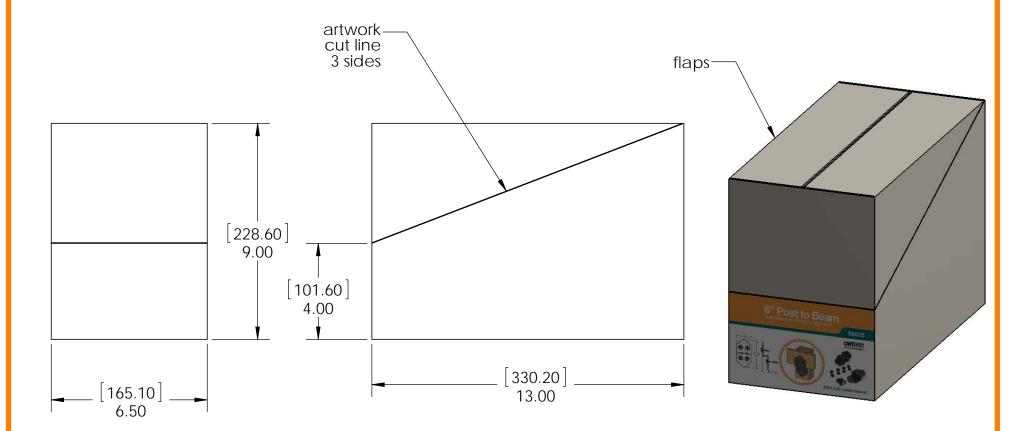

## Product & Packaging Specs 6" Post to Beam

Item #: Typical Installation & Basic Assembly

Scale: 1:4

Last updated: 7/13/2015

Box, Post to Beam

Item #: 56635 Box

Material: Corrugated Paper

Finish: See Artwork Weight: 0.04 LBS

Scale: 1:2

Last updated: 7/13/2015