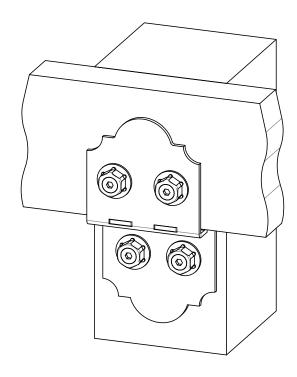

## Product & Packaging Specs 6" Post to Beam

Item #: Typical Installation & Basic Assembly

Scale: 1:4

Last updated: 7/13/2015