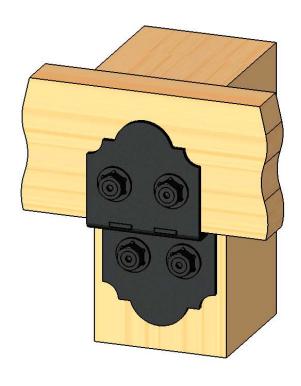

## Product & Packaging Specs 6" Post to Beam

Item #: 56635

| ITEM<br>NO. | QTY. | PART<br>NUMBER | DESCRIPTION                              |
|-------------|------|----------------|------------------------------------------|
| 1           | 1    | 56610-11       | Ledge, Post to<br>Beam                   |
| 2           | 1    | 56635-11       | Plate, Top 6"<br>Post to Beam            |
| 3           | 0.08 | 56626          | OWT Timber<br>Screw 2-3/4"<br>1 1/2" Hex |
| 4           | 4    | 56621          | 1 1/2" Hex<br>Cap Nut                    |
| 5           | 2    | 56627          | OWT Timber<br>Screw 3-3/4"               |

kit contains 2 assemblies

Weight: 3.03 LBS

Scale: 1:4

Last updated: 7/13/2015