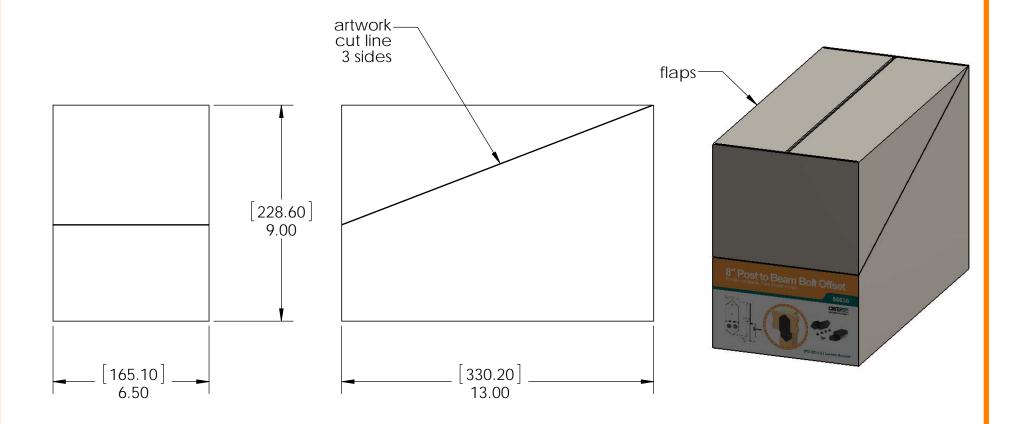

Assembly, Post to Beam Bolt Offset Item #: Typical Installation & Basic Assembly

Weight: 45.05 LBS

Scale: 1:4

Last updated: 7/13/2015

Box, Post to Beam

Item #: Box

Material: Corrugated Paper

Finish: See Artwork Weight: 0.04 LBS

Scale: 1:2

Last updated: 7/13/2015