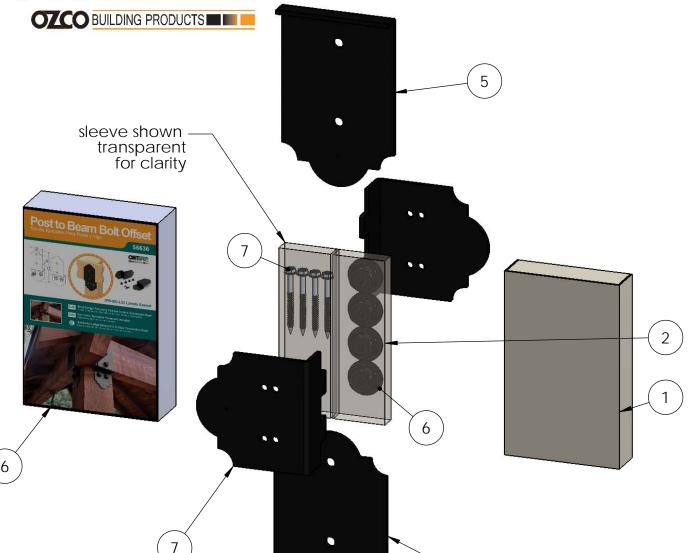

### **Product & Packaging Specs**

56636 Packing
Item #: Box packing

| ITEM<br>NO. | QTY. | PART<br>NUMBER                  | DESCRIPTION                          |
|-------------|------|---------------------------------|--------------------------------------|
| 1           | 1    | 56637<br>Inner<br>Box           | Box, 56637<br>Inner                  |
| 2           | 1    | 56637<br>Inner<br>Box<br>Sleeve | Sleeve, Post<br>to Beam<br>Inner Box |
| 3           | 4    | 56626-10                        | OWT Timber<br>Screw 2-3/4<br>(70mm)  |
| 4           | 1    | 56636-11                        | Plate, Top<br>Bolt Offset            |
| 5           | 1    | 56637-11                        | Plate, Bolt<br>Inline                |
| 6           | 1    | 56636<br>Box                    | Box, Post to<br>Beam                 |
| 7           | 2    | 56610-11                        | Ledge, Post<br>to Beam               |
| 8           | 4    | 56621                           | 1 1/2" Hex<br>Cap Nut                |
|             | ı    | ı                               | •                                    |