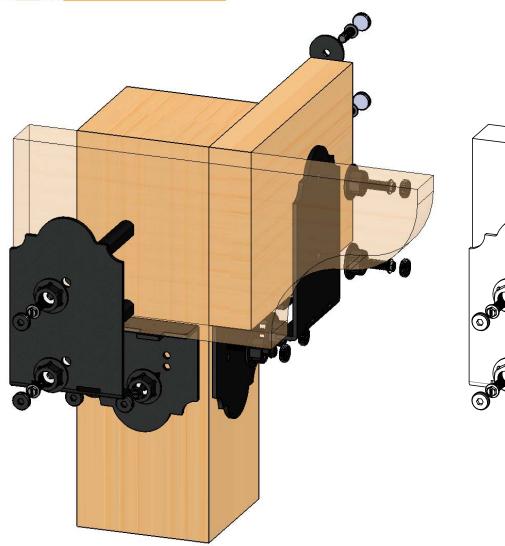

kit contains 2 assemblies

Weight: 45.05 LBS

Scale: 1:4

Last updated: 7/13/2015

Assembly, Post to Beam Bolt Offset Item #: Typical Installation & Basic Assembly

Weight: 45.05 LBS

Scale: 1:4

Last updated: 7/13/2015

Assembly, Post to Beam Bolt Offset Item #: Typical Installation & Basic Assembly

Weight: 45.05 LBS

Scale: 1:4

Last updated: 7/13/2015

Box, Post to Beam

Item #: Box

Material: Corrugated Paper

Finish: See Artwork Weight: 0.04 LBS