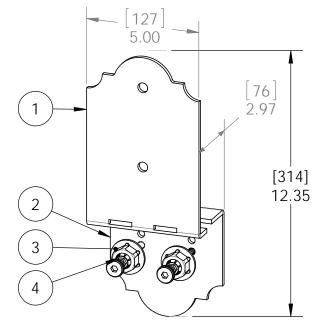

## Assembly, Post to Beam Bolt Offset Item #: 56636

| ITEM<br>NO. | QTY. | PART NUMBER |                            |
|-------------|------|-------------|----------------------------|
| 1           | 1    | 56636-11    | Plate, Top Bolt<br>Offset  |
| 2           | 1    | 56610-11    | Ledge, Post<br>to Beam     |
| 3           | 2    | 56621       | 1 1/2" Hex<br>Cap Nut      |
| 4           | 0.08 | 56626       | OWT Timber<br>Screw 2-3/4" |
|             |      |             |                            |

kit contains 2 assemblies

Weight: 45.05 LBS

Scale: 1:4

Last updated: 7/13/2015

Assembly, Post to Beam Bolt Offset Item #: Typical Installation & Basic Assembly

Weight: 45.05 LBS

Scale: 1:4

Last updated: 7/13/2015