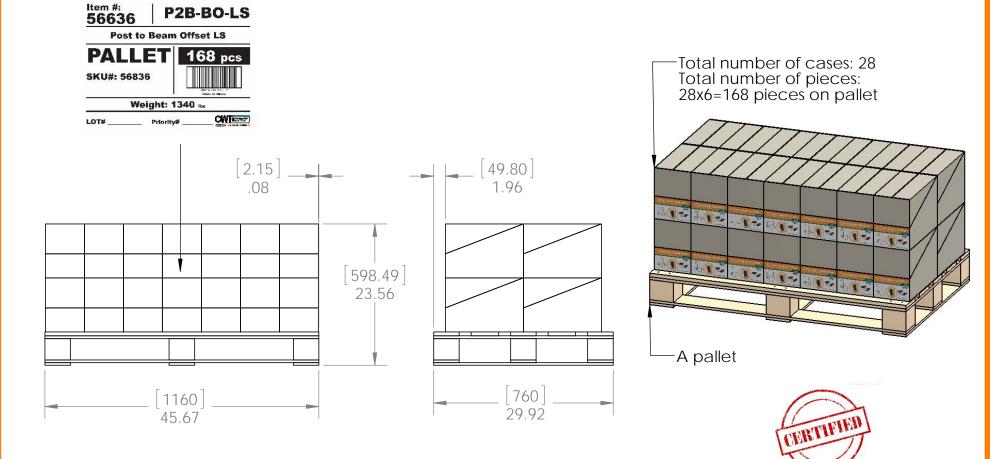

Last updated: 7/13/2015

56636 Packing

Item #: Pallet packing

Weight: 1340 LBS

Scale: 1:16

Last updated: 7/13/2015

56636-10

#### additional pallet packing instructions

- plywood on top layer
- strap to pallet
- clear wrap around boxes