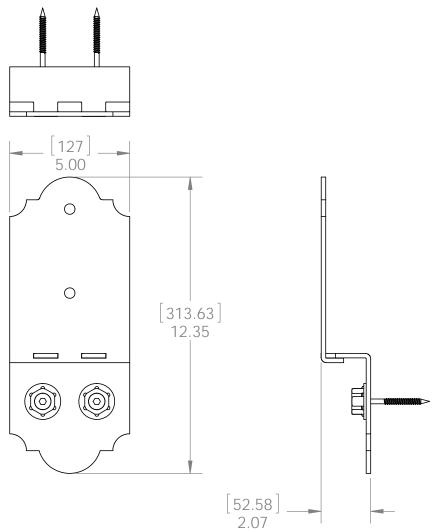

## Assembly, Post to Beam Bolt Offset Item #: 56636

| ITEM<br>NO. | QTY. | PART NUMBER |                            |
|-------------|------|-------------|----------------------------|
| 1           | 1    | 56636-11    | Plate, Top Bolt<br>Offset  |
| 2           | 1    | 56610-11    | Ledge, Post<br>to Beam     |
| 3           | 2    | 56621       | 1 1/2" Hex<br>Cap Nut      |
| 4           | 0.08 | 56626       | OWT Timber<br>Screw 2-3/4" |
|             |      |             |                            |

kit contains 2 assemblies

Weight: 45.05 LBS

Scale: 1:4

Last updated: 7/13/2015

Assembly, Post to Beam Bolt Offset Item #: Typical Installation & Basic Assembly

Weight: 45.05 LBS

Scale: 1:4

Last updated: 7/13/2015