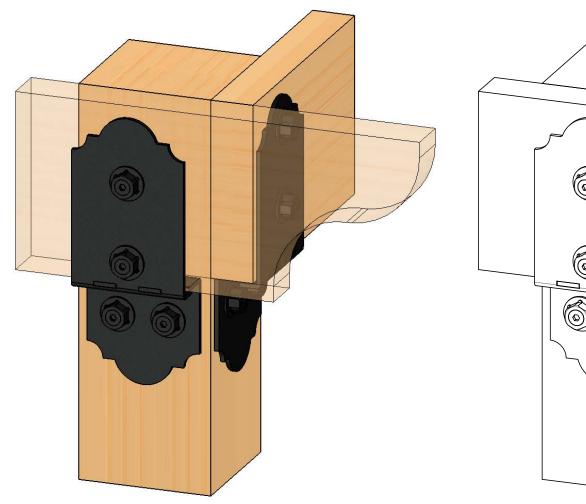

Assembly, Post to Beam Bolt Offset Item #: Typical Installation & Basic Assembly

Weight: 45.05 LBS

Scale: 1:4

Last updated: 7/13/2015

Box, Post to Beam

Item #: Box

Material: Corrugated Paper

Finish: See Artwork Weight: 0.04 LBS