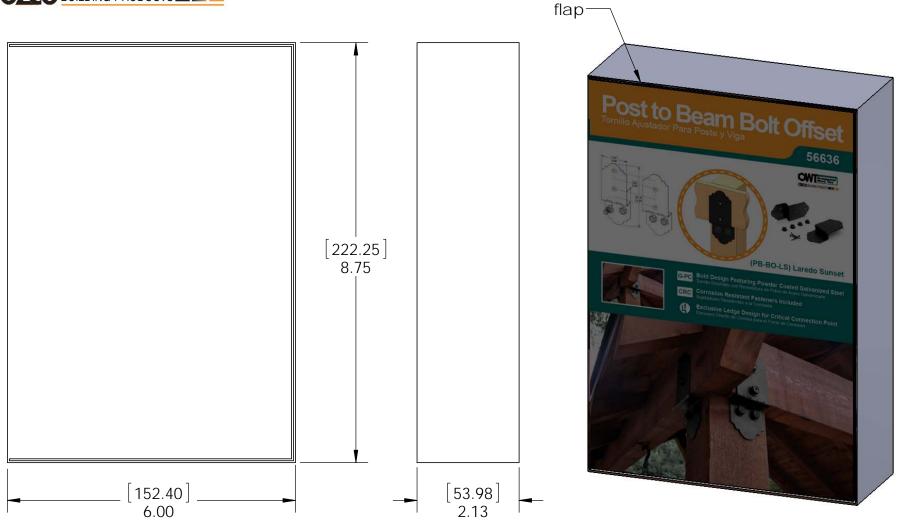

Assembly, Post to Beam Bolt Offset Item #: Typical Installation & Basic Assembly

Weight: 45.05 LBS

Scale: 1:4

Last updated: 7/13/2015

Box, Post to Beam

Item #: Box

Material: Corrugated Paper

Finish: See Artwork Weight: 0.04 LBS