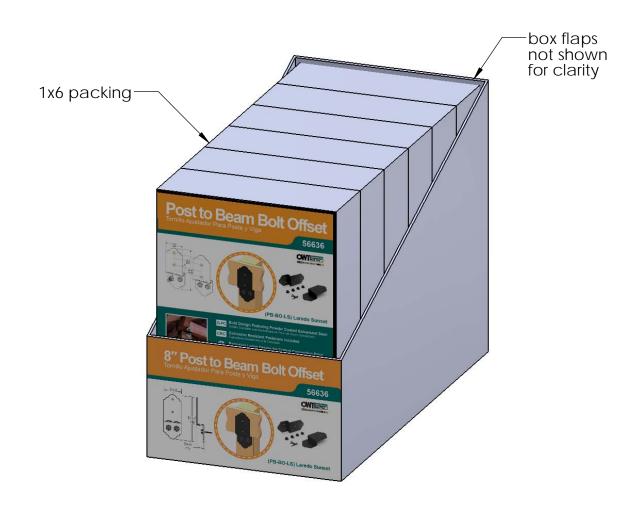

# Product & Packaging Specs Case, Post to Beam Box

Item #: Case

Material: Corrugated Paper

Finish: Natural Weight: 0.23 LBS Scale: 1:4

Last updated: 7/13/2015

56636 Packing
Item #: Case packing

Weight: 45 LBS Scale: 1:3