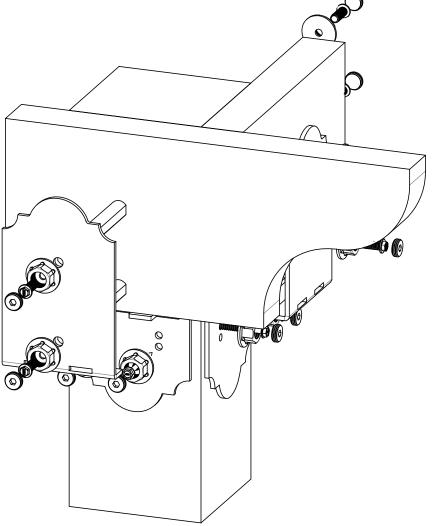

kit contains 2 assemblies

Weight: 45.05 LBS

Scale: 1:4

Last updated: 7/13/2015

Assembly, Post to Beam Bolt Offset Item #: Typical Installation & Basic Assembly

Weight: 45.05 LBS

Scale: 1:4

Last updated: 7/13/2015

Assembly, Post to Beam Bolt Offset Item #: Typical Installation & Basic Assembly

Weight: 45.05 LBS

Scale: 1:4

Last updated: 7/13/2015

Box, Post to Beam

Item #: Box

Material: Corrugated Paper

Finish: See Artwork Weight: 0.04 LBS