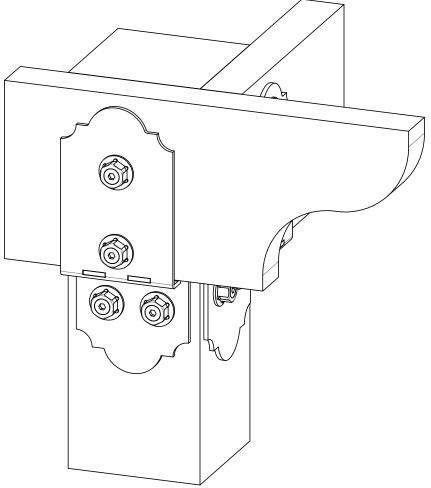

Assembly, Post to Beam Bolt Offset Item #: Typical Installation & Basic Assembly

Weight: 45.05 LBS

Scale: 1:4

Last updated: 7/13/2015

Box, Post to Beam

Item #: Box

Material: Corrugated Paper

Finish: See Artwork Weight: 0.04 LBS