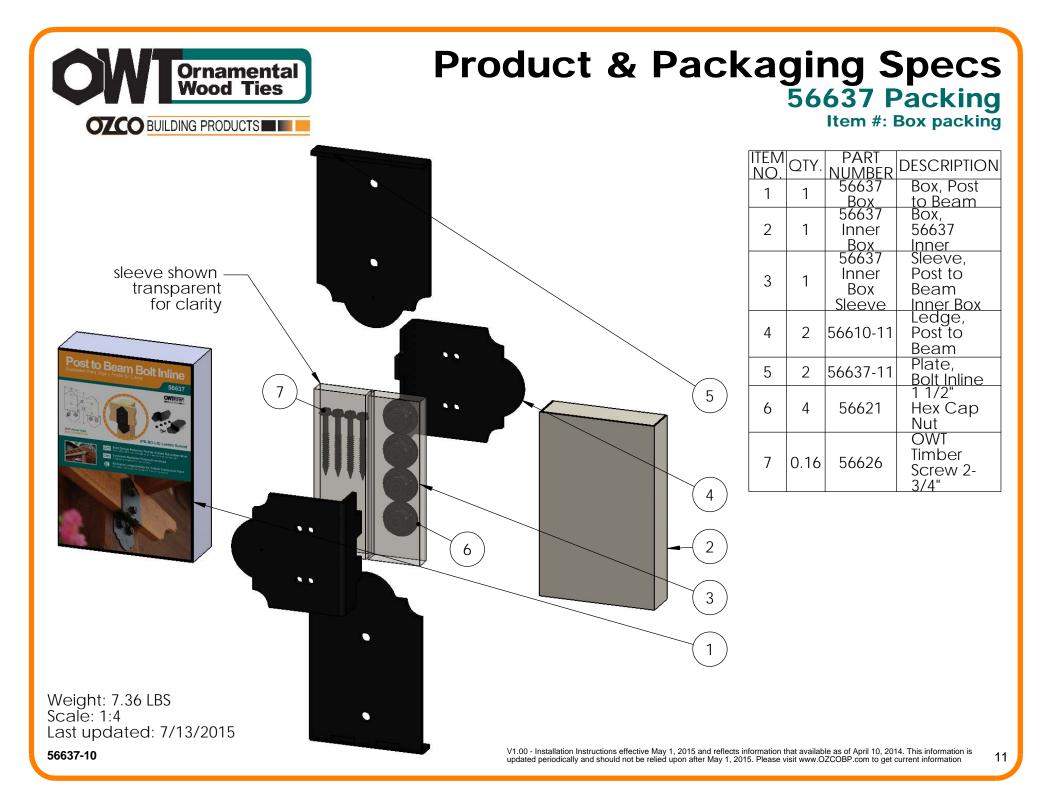

## Product & Packaging Specs Post to Beam Bolt Inline

ITEM OTV

Item #: 56637

| NO. | UII. | NUMBER   | DESCRIPTION                |
|-----|------|----------|----------------------------|
| 1   | 1    | 56610-11 | Ledge, Post to<br>Beam     |
| 2   | 1    | 56637-11 | Plate, Bolt<br>Inline      |
| 3   | 2    | 56621    | 1 1/2" Hex<br>Cap Nut      |
| 4   | 0.08 | 56626    | OWT Timber<br>Screw 2-3/4" |

PART

kit contains 2 assemblies

Weight: 3.64 LBS Scale: 1:4 Last updated: 7/13/2015

56637-10

V1.00 - Installation Instructions effective May 1, 2015 and reflects information that available as of April 10, 2014. This information is updated periodically and should not be relied upon after May 1, 2015. Please visit www.OZCOBP.com to get current information