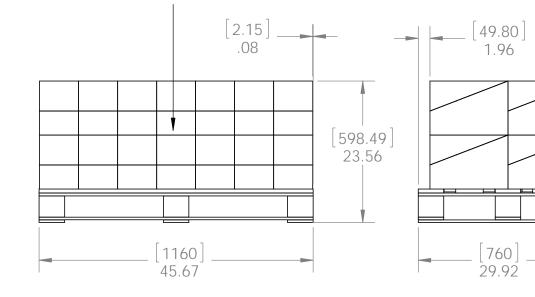

## Product & Packaging Specs 56637 Packing Item #: Pallet packing

Total number of cases: 28 Total number of pieces: 28x6=168 pieces on pallet

Weight: 1339 LBS Scale: 1:16 Last updated: 7/13/2015

56637-10