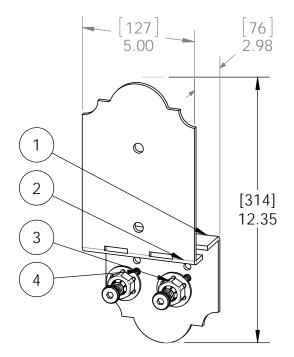

## Product & Packaging Specs Post to Beam Bolt Inline

ITEM OTV

Item #: 56637

| NO. | UII. | NUMBER   | DESCRIPTION                |
|-----|------|----------|----------------------------|
| 1   | 1    | 56610-11 | Ledge, Post to<br>Beam     |
| 2   | 1    | 56637-11 | Plate, Bolt<br>Inline      |
| 3   | 2    | 56621    | 1 1/2" Hex<br>Cap Nut      |
| 4   | 0.08 | 56626    | OWT Timber<br>Screw 2-3/4" |

56637-10

Scale: 1:3 Last updated: 7/13/2015