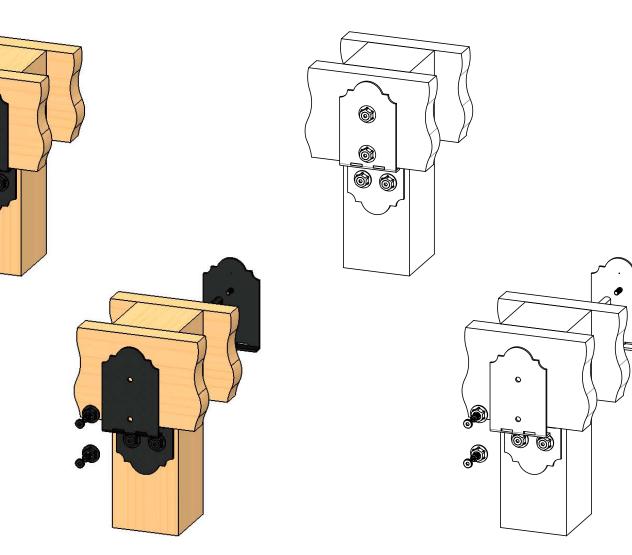

## Product & Packaging Specs Post to Beam Bolt Inline

Item #: Typical Installation & Basic Assembly

Scale: 1:8 Last updated: 7/13/2015

V1.00 - Installation Instructions effective May 1, 2015 and reflects information that available as of April 10, 2014. This information is updated periodically and should not be relied upon after May 1, 2015. Please visit www.OZCOBP.com to get current information 3