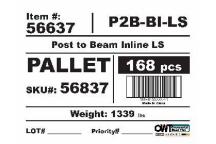

## Product & Packaging Specs 56637 Packing Item #: Pallet packing

Total number of cases: 28 Total number of pieces: 28x6=168 pieces on pallet

## additional pallet packing instructions

14

- plywood on top layer
- strap to pallet
- clear wrap around boxes

V1.00 - Installation Instructions effective May 1, 2015 and reflects information that available as of April 10, 2014. This information is updated periodically and should not be relied upon after May 1, 2015. Please visit www.OZCOBP.com to get current information

Weight: 1339 LBS Scale: 1:16 Last updated: 7/13/2015

56637-10