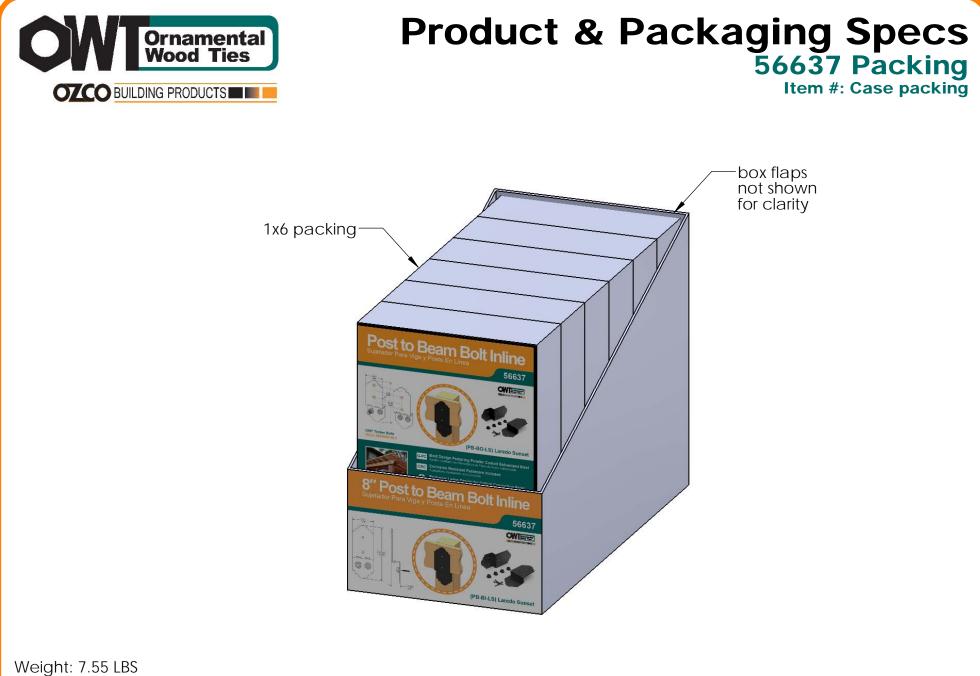

## Product & Packaging Specs 56637 Packing Item #: Pallet packing

Total number of cases: 28 Total number of pieces: 28x6=168 pieces on pallet