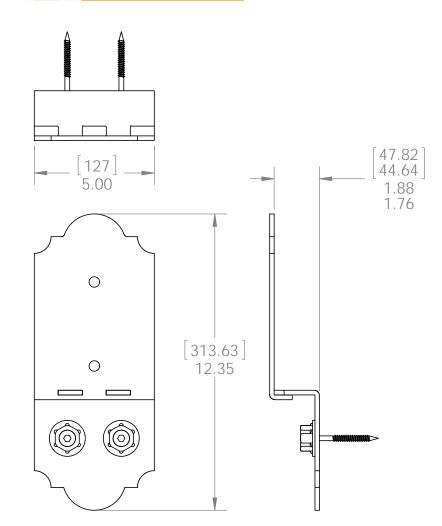

## Product & Packaging Specs Post to Beam Bolt Inline

ITEM OTV

Item #: 56637

| NO. | UII. | NUMBER   | DESCRIPTION                |
|-----|------|----------|----------------------------|
| 1   | 1    | 56610-11 | Ledge, Post to<br>Beam     |
| 2   | 1    | 56637-11 | Plate, Bolt<br>Inline      |
| 3   | 2    | 56621    | 1 1/2" Hex<br>Cap Nut      |
| 4   | 0.08 | 56626    | OWT Timber<br>Screw 2-3/4" |

PART

kit contains 2 assemblies

Weight: 3.64 LBS Scale: 1:4 Last updated: 7/13/2015

56637-10

V1.00 - Installation Instructions effective May 1, 2015 and reflects information that available as of April 10, 2014. This information is updated periodically and should not be relied upon after May 1, 2015. Please visit www.OZCOBP.com to get current information

56637-10

Scale: 1:3 Last updated: 7/13/2015