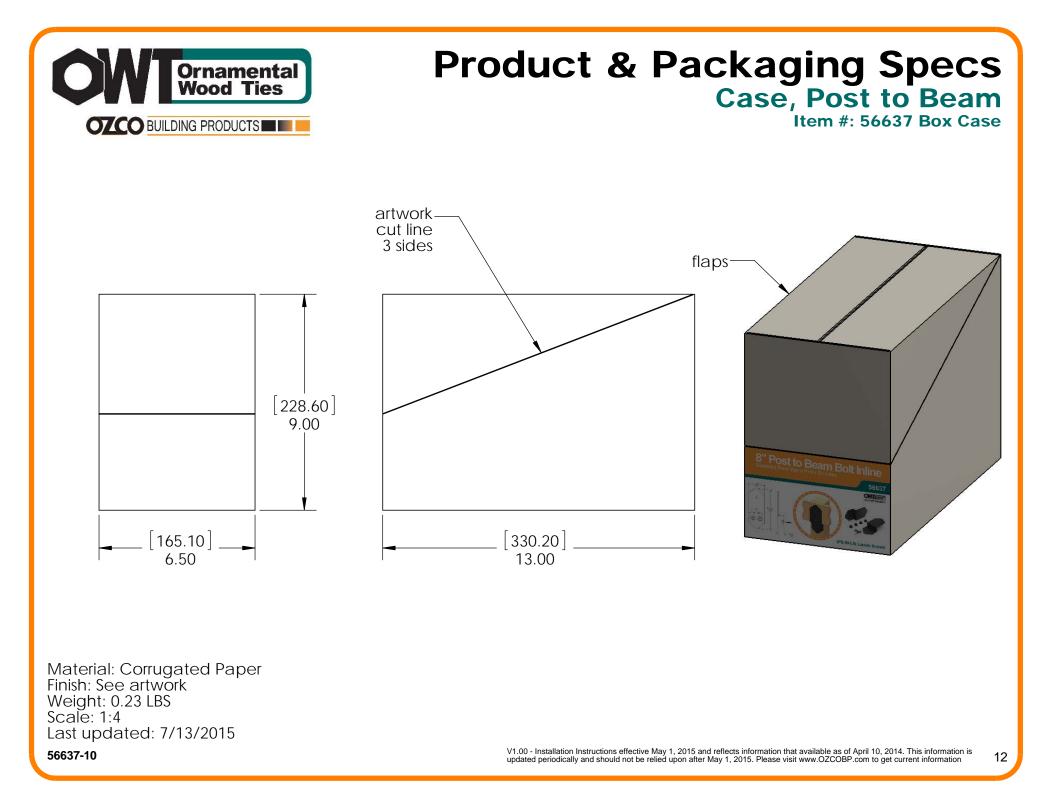

Screw 2-3/4" |

PART



kit contains 2 assemblies

Weight: 3.64 LBS Scale: 1:4 Last updated: 7/13/2015

56637-10

V1.00 - Installation Instructions effective May 1, 2015 and reflects information that available as of April 10, 2014. This information is updated periodically and should not be relied upon after May 1, 2015. Please visit www.OZCOBP.com to get current information



## Product & Packaging Specs Post to Beam Bolt Inline

Item #: Typical Installation & Basic Assembly



Scale: 1:8 Last updated: 7/13/2015

V1.00 - Installation Instructions effective May 1, 2015 and reflects information that available as of April 10, 2014. This information is updated periodically and should not be relied upon after May 1, 2015. Please visit www.OZCOBP.com to get current information 3

56637-10









Scale: 1:3 Last updated: 7/13/2015



## Product & Packaging Specs 56637 Packing Item #: Pallet packing





Total number of cases: 28 Total number of pieces: 28x6=168 pieces on pallet





## additional pallet packing instructions

14

- plywood on top layer
- strap to pallet
- clear wrap around boxes

V1.00 - Installation Instructions effective May 1, 2015 and reflects information that available as of April 10, 2014. This information is updated periodically and should not be relied upon after May 1, 2015. Please visit www.OZCOBP.com to get current information

Weight: 1339 LBS Scale: 1:16 Last updated: 7/13/2015

56637-10