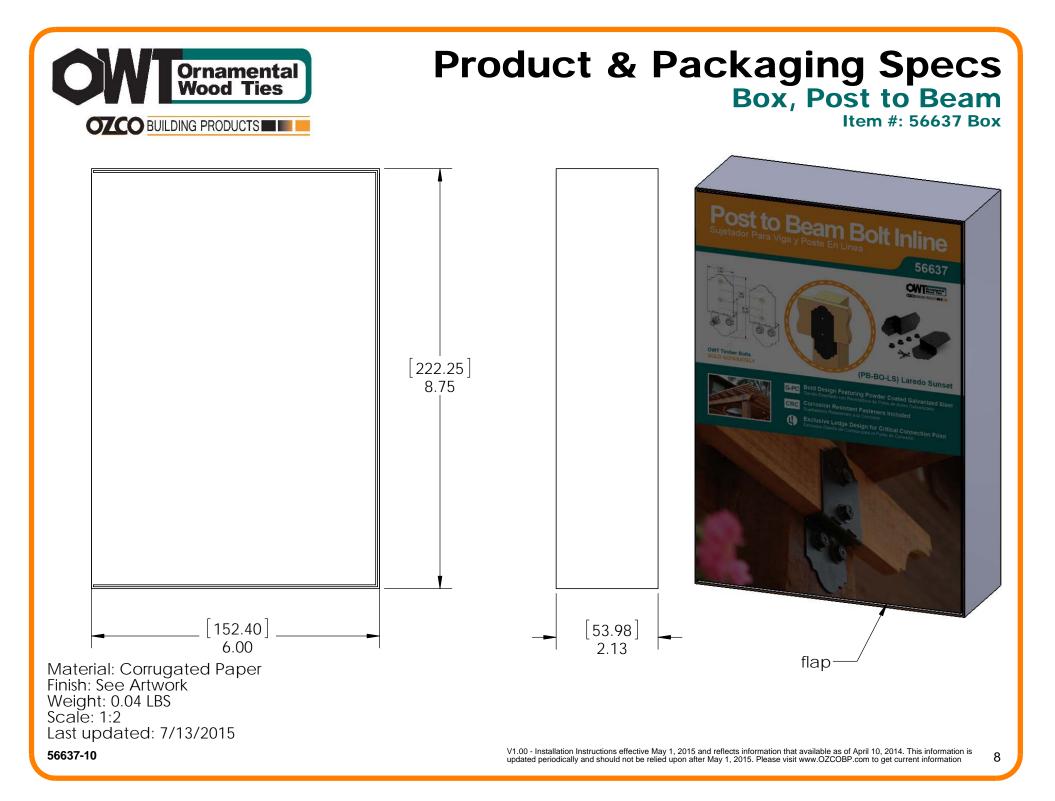

## Product & Packaging Specs 56637 Packing Item #: Pallet packing

Total number of cases: 28 Total number of pieces: 28x6=168 pieces on pallet

Weight: 1339 LBS Scale: 1:16 Last updated: 7/13/2015

56637-10