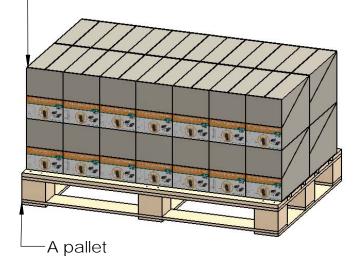

## Product & Packaging Specs 56637 Packing Item #: Pallet packing

Total number of cases: 28 Total number of pieces: 28x6=168 pieces on pallet

## additional pallet packing instructions

14

- plywood on top layer
- strap to pallet
- clear wrap around boxes

V1.00 - Installation Instructions effective May 1, 2015 and reflects information that available as of April 10, 2014. This information is updated periodically and should not be relied upon after May 1, 2015. Please visit www.OZCOBP.com to get current information

Weight: 1339 LBS Scale: 1:16 Last updated: 7/13/2015

56637-10