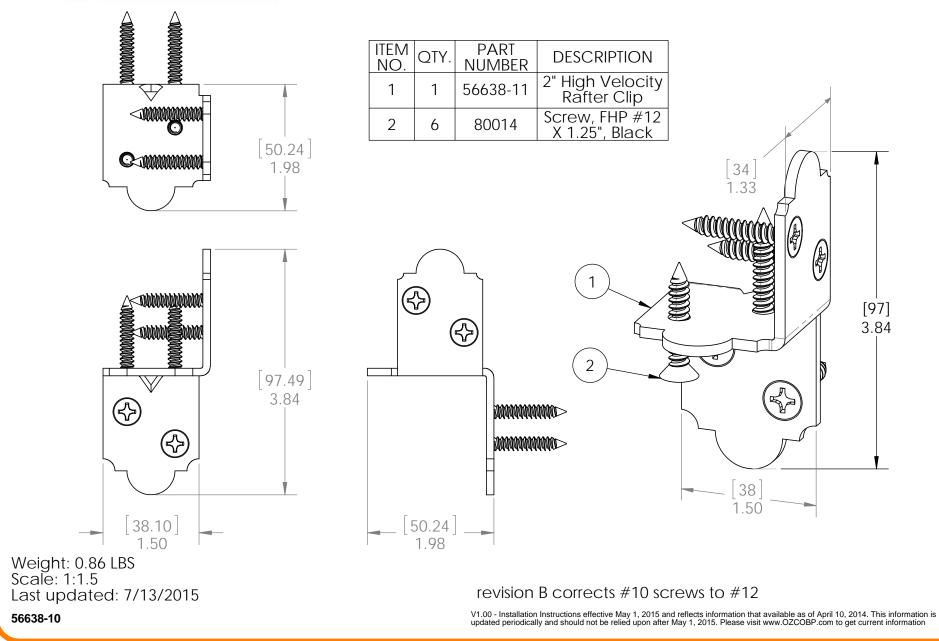

## **Product & Packaging Specs** 2" High Velocity Rafter Clip Item #: 56638

## Product & Packaging Specs 2" High Velocity Rafter Clip Item #: 56638

Weight: 0.86 LBS Scale: 1:2 Last updated: 7/13/2015

revision B corrects #10 screws to #12

V1.00 - Installation Instructions effective May 1, 2015 and reflects information that available as of April 10, 2014. This information is updated periodically and should not be relied upon after May 1, 2015. Please visit www.OZCOBP.com to get current information 2

56638-10

Last updated: 7/13/2015

V1.00 - Installation Instructions effective May 1, 2015 and reflects information that available as of April 10, 2014. This information is updated periodically and should not be relied upon after May 1, 2015. Please visit www.OZCOBP.com to get current information