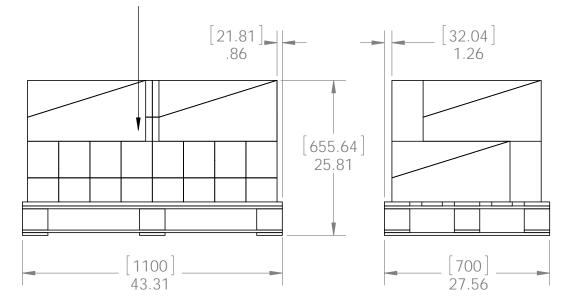

## Product & Packaging Specs 56638 Packing Item #: Pallet packing

Weight: 465 LBS Scale: 1:16 Last updated: 7/13/2015

additional pallet packing instructions

- plywood on top layer
- strap to pallet
- clear wrap around boxes