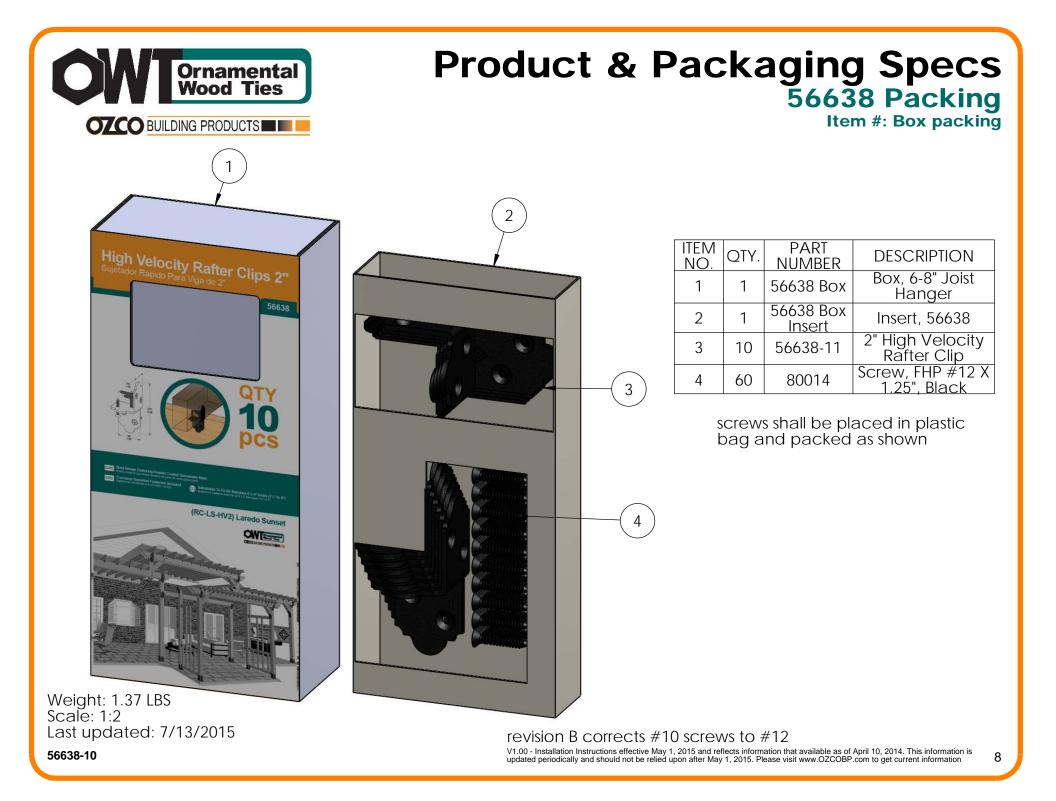

56638-10

Last updated: 7/13/2015

V1.00 - Installation Instructions effective May 1, 2015 and reflects information that available as of April 10, 2014. This information is updated periodically and should not be relied upon after May 1, 2015. Please visit www.OZCOBP.com to get current information