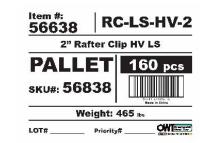

## **Product & Packaging Specs** 2" High Velocity Rafter Clip Item #: 56638

## Product & Packaging Specs 2" High Velocity Rafter Clip Item #: 56638

Weight: 0.86 LBS Scale: 1:2 Last updated: 7/13/2015

revision B corrects #10 screws to #12

V1.00 - Installation Instructions effective May 1, 2015 and reflects information that available as of April 10, 2014. This information is updated periodically and should not be relied upon after May 1, 2015. Please visit www.OZCOBP.com to get current information 2