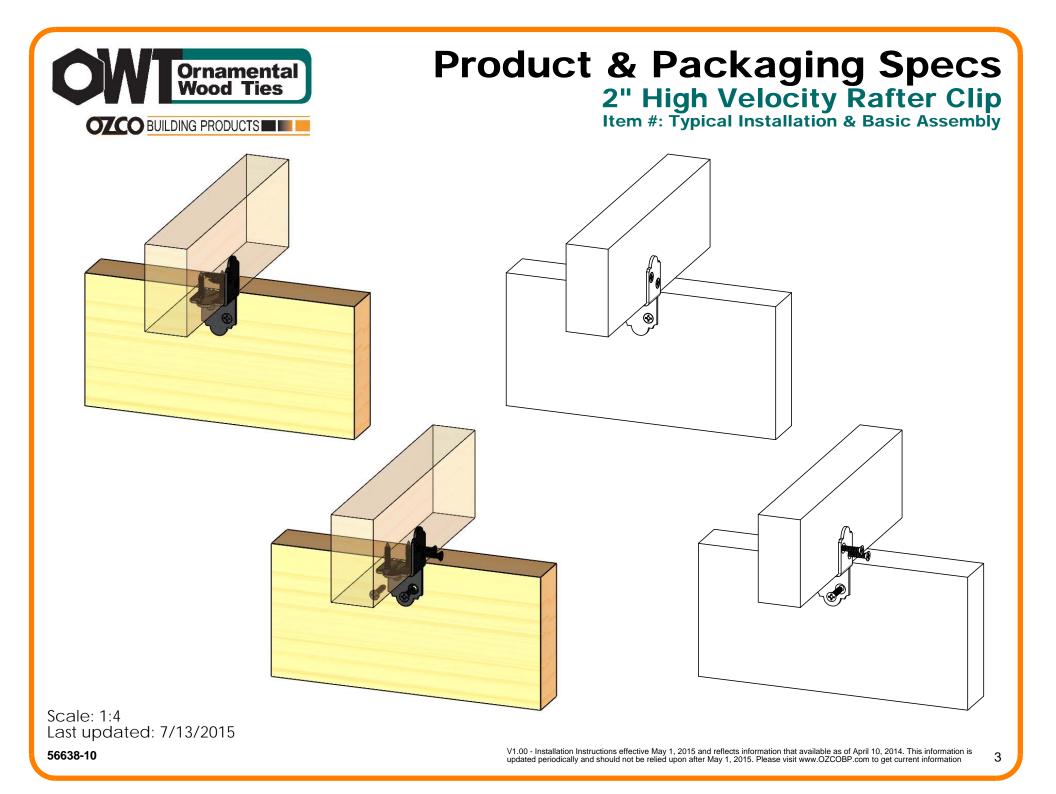

## **Product & Packaging Specs** 2" High Velocity Rafter Clip Item #: 56638





## Product & Packaging Specs 2" High Velocity Rafter Clip Item #: 56638





Weight: 0.86 LBS Scale: 1:2 Last updated: 7/13/2015

revision B corrects #10 screws to #12

V1.00 - Installation Instructions effective May 1, 2015 and reflects information that available as of April 10, 2014. This information is updated periodically and should not be relied upon after May 1, 2015. Please visit www.OZCOBP.com to get current information 2

56638-10











Last updated: 7/13/2015

V1.00 - Installation Instructions effective May 1, 2015 and reflects information that available as of April 10, 2014. This information is updated periodically and should not be relied upon after May 1, 2015. Please visit www.OZCOBP.com to get current information



## Product & Packaging Specs 56638 Packing Item #: Pallet packing





Weight: 465 LBS Scale: 1:16 Last updated: 7/13/2015



additional pallet packing instructions

- plywood on top layer
- strap to pallet
- clear wrap around boxes

V1.00 - Installation Instructions effective May 1, 2015 and reflects information that available as of April 10, 2014. This information is updated periodically and should not be relied upon after May 1, 2015. Please visit www.OZCOBP.com to get current information 11