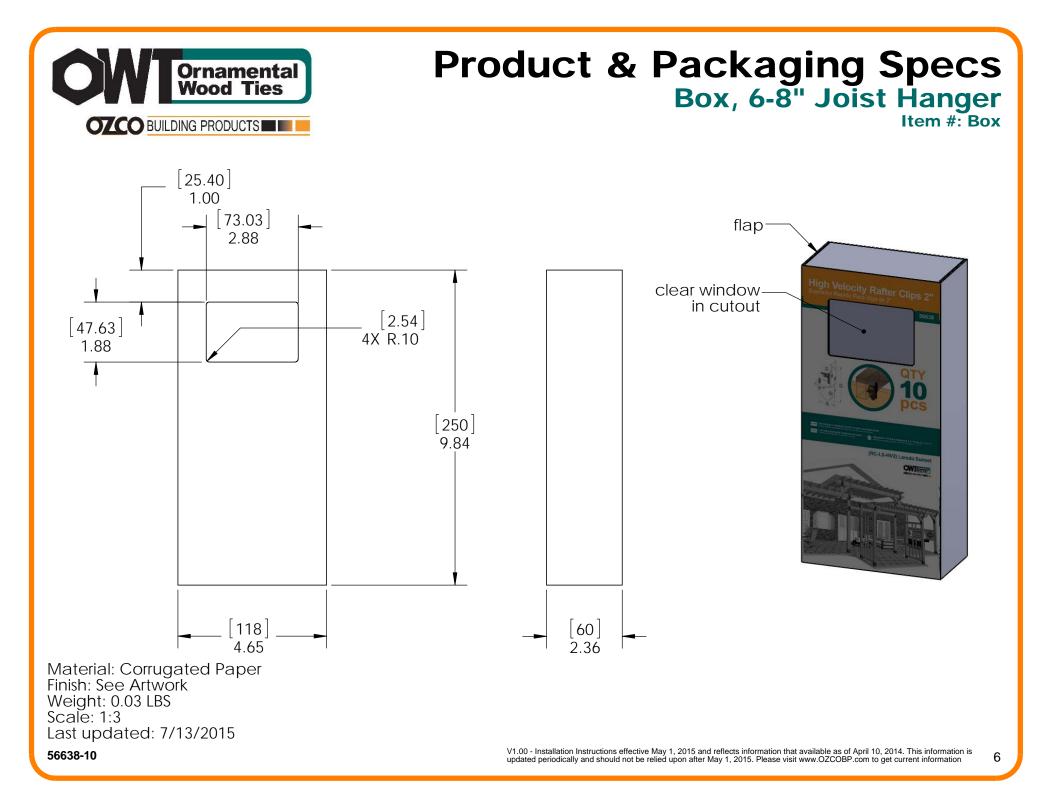

56638-10

Last updated: 7/13/2015

V1.00 - Installation Instructions effective May 1, 2015 and reflects information that available as of April 10, 2014. This information is updated periodically and should not be relied upon after May 1, 2015. Please visit www.OZCOBP.com to get current information