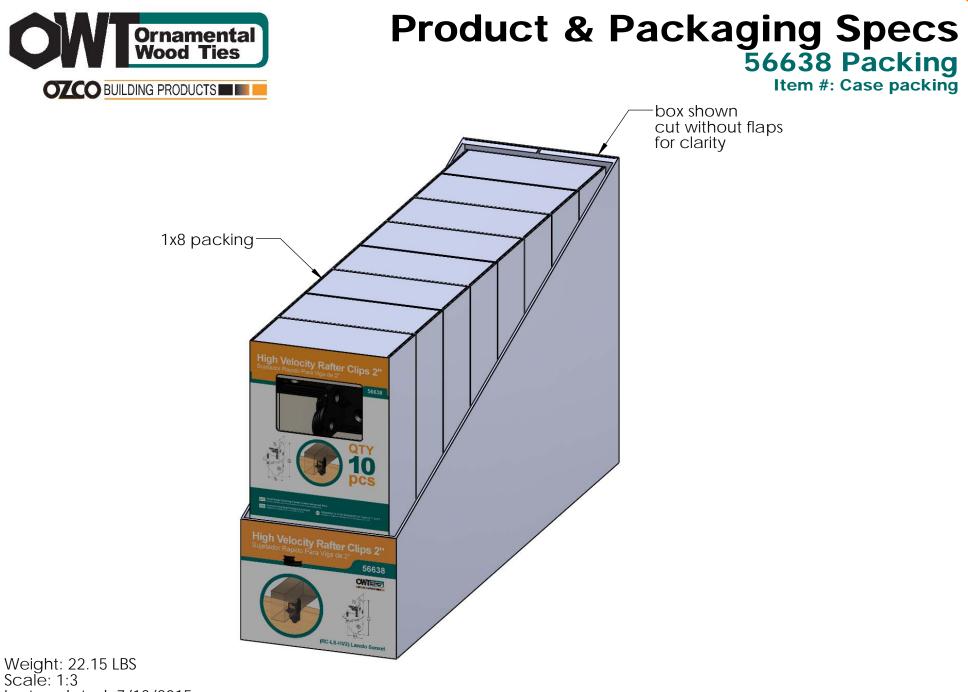

56638-10

Last updated: 7/13/2015

V1.00 - Installation Instructions effective May 1, 2015 and reflects information that available as of April 10, 2014. This information is updated periodically and should not be relied upon after May 1, 2015. Please visit www.OZCOBP.com to get current information