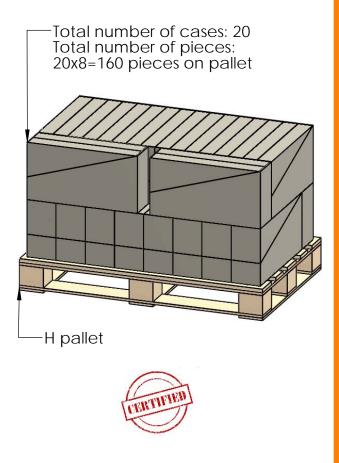

## Product & Packaging Specs 56638 Packing Item #: Pallet packing

Weight: 465 LBS Scale: 1:16 Last updated: 7/13/2015

additional pallet packing instructions

- plywood on top layer
- strap to pallet
- clear wrap around boxes