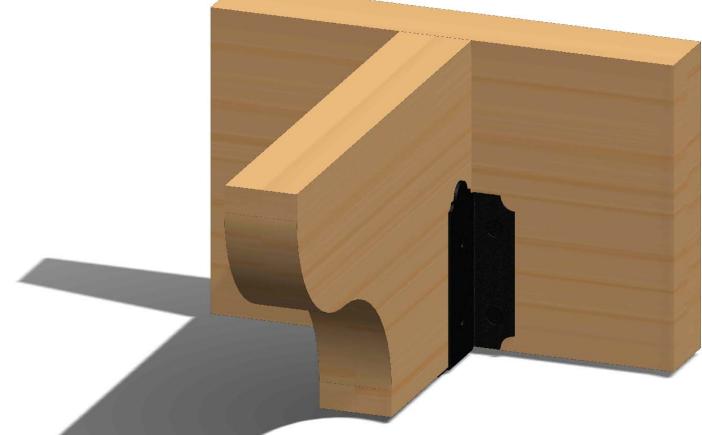

## Installation Instructions, 56639

Installation Instructions, 56639

V1.00 - Installation Instructions effective May 1, 2015 and reflects information that available as of April 10, 2014. This information is updated periodically and should not be relied upon after May 1, 2015. Please visit www.OZCOBP.com to get current information

Overview Installation Instructions, 56639

V1.00 - Installation Instructions effective May 1, 2015 and reflects information that available as of April 10, 2014. This information is updated periodically and should not be relied upon after May 1, 2015. Please visit www.OZCOBP.com to get current information 4