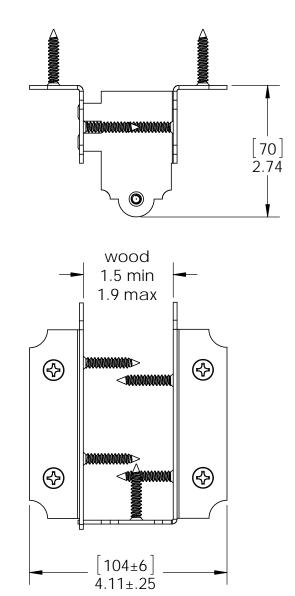

## Installation Instructions, 56639

Installation Instructions, 56639

V1.00 - Installation Instructions effective May 1, 2015 and reflects information that available as of April 10, 2014. This information is updated periodically and should not be relied upon after May 1, 2015. Please visit www.OZCOBP.com to get current information

Overview Installation Instructions, 56639

V1.00 - Installation Instructions effective May 1, 2015 and reflects information that available as of April 10, 2014. This information is updated periodically and should not be relied upon after May 1, 2015. Please visit www.OZCOBP.com to get current information 4