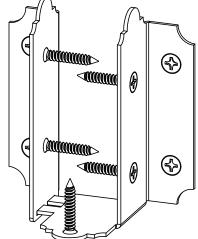

## Installation Instructions, 56639

Installation Instructions, 56639

V1.00 - Installation Instructions effective May 1, 2015 and reflects information that available as of April 10, 2014. This information is updated periodically and should not be relied upon after May 1, 2015. Please visit www.OZCOBP.com to get current information

Overview Installation Instructions, 56639

V1.00 - Installation Instructions effective May 1, 2015 and reflects information that available as of April 10, 2014. This information is updated periodically and should not be relied upon after May 1, 2015. Please visit www.OZCOBP.com to get current information 4