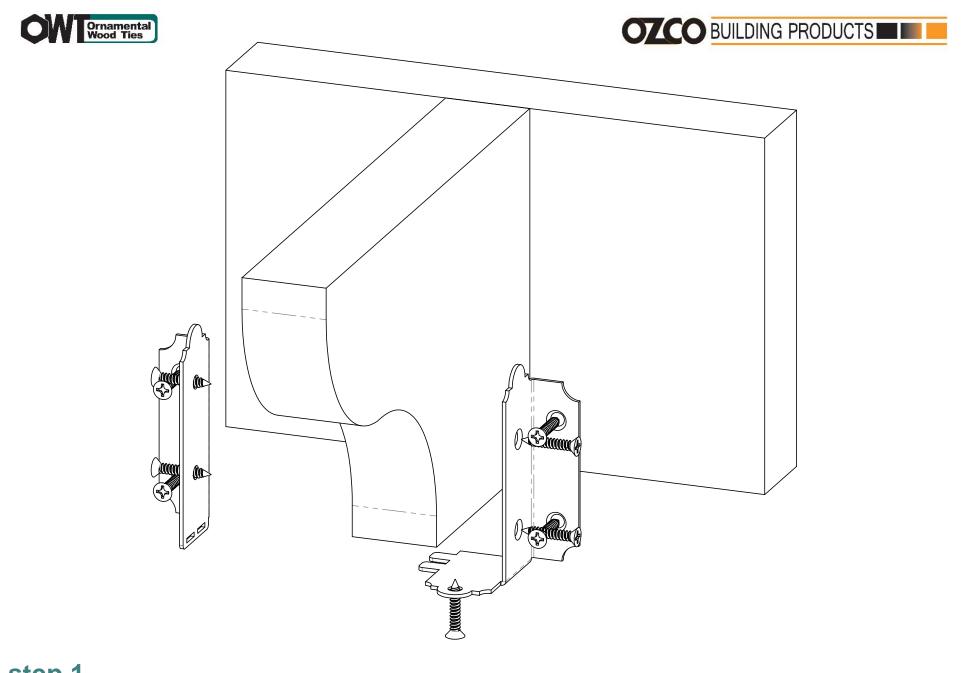

Overview Installation Instructions, 56639

V1.00 - Installation Instructions effective May 1, 2015 and reflects information that available as of April 10, 2014. This information is updated periodically and should not be relied upon after May 1, 2015. Please visit www.OZCOBP.com to get current information 4