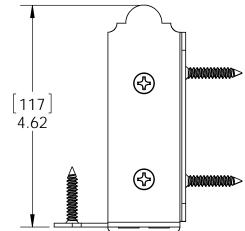

## Installation Instructions, 56639

Installation Instructions, 56639

V1.00 - Installation Instructions effective May 1, 2015 and reflects information that available as of April 10, 2014. This information is updated periodically and should not be relied upon after May 1, 2015. Please visit www.OZCOBP.com to get current information

Overview Installation Instructions, 56639

V1.00 - Installation Instructions effective May 1, 2015 and reflects information that available as of April 10, 2014. This information is updated periodically and should not be relied upon after May 1, 2015. Please visit www.OZCOBP.com to get current information 4