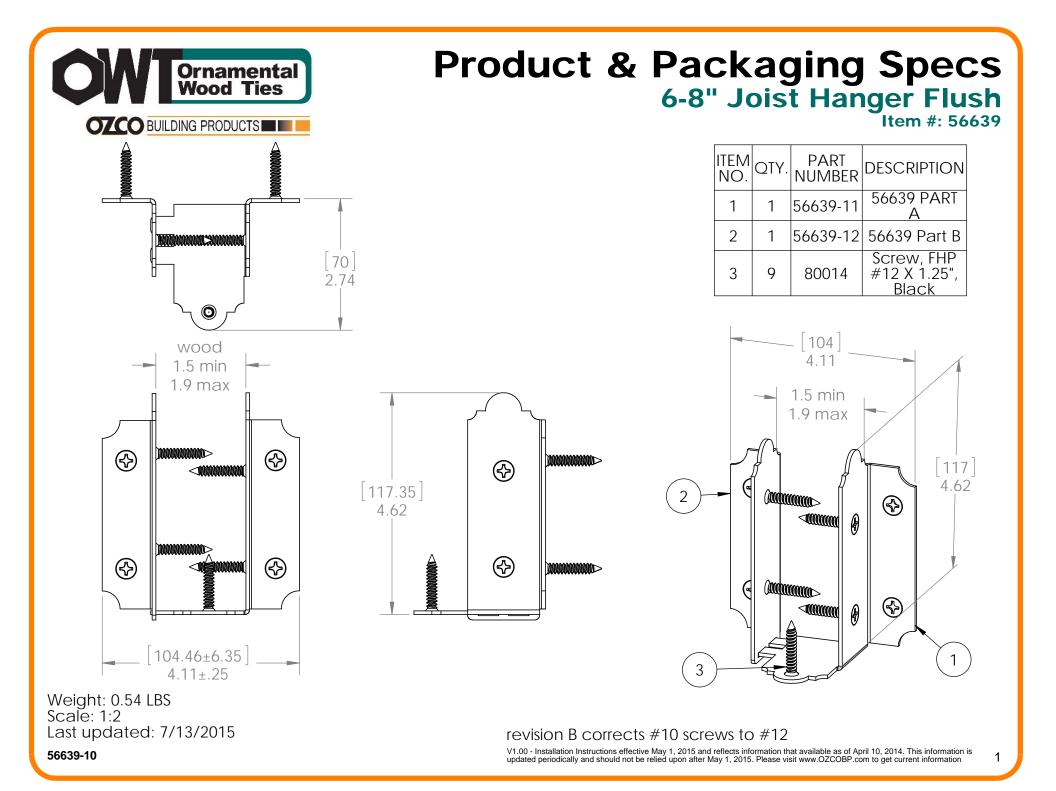

## revision B corrects #10 screws to #12

V1.00 - Installation Instructions effective May 1, 2015 and reflects information that available as of April 10, 2014. This information is updated periodically and should not be relied upon after May 1, 2015. Please visit www.OZCOBP.com to get current information 9