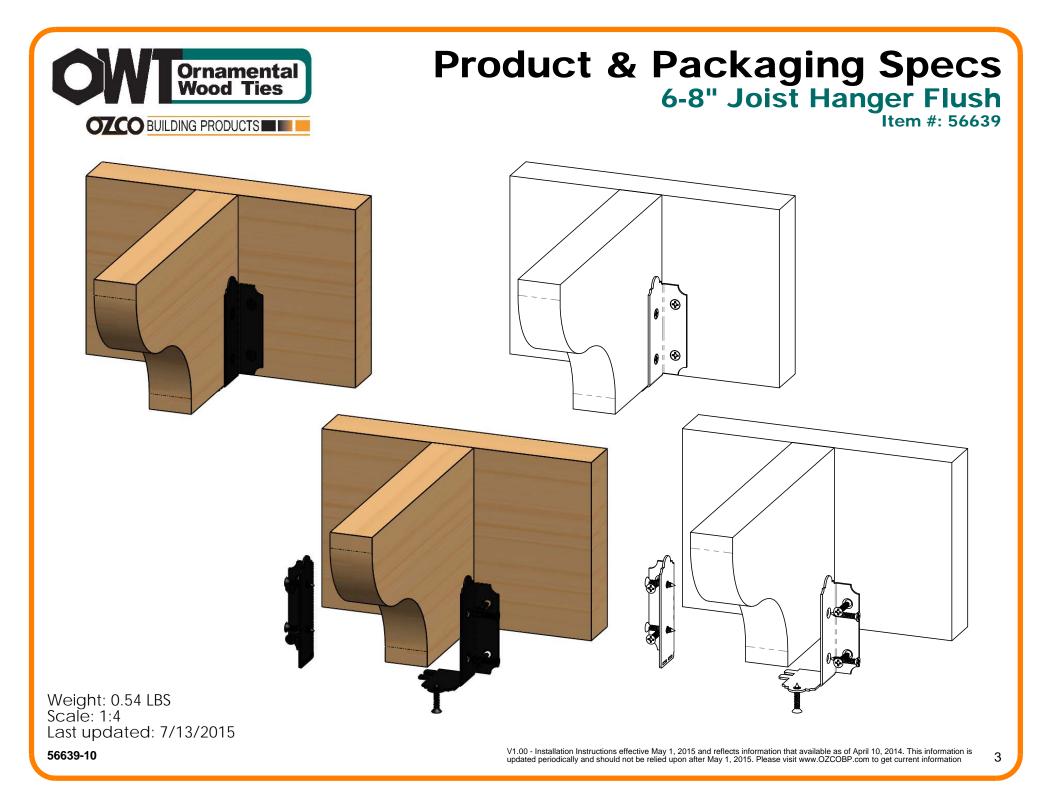

## revision B corrects #10 screws to #12

V1.00 - Installation Instructions effective May 1, 2015 and reflects information that available as of April 10, 2014. This information is updated periodically and should not be relied upon after May 1, 2015. Please visit www.OZCOBP.com to get current information 9