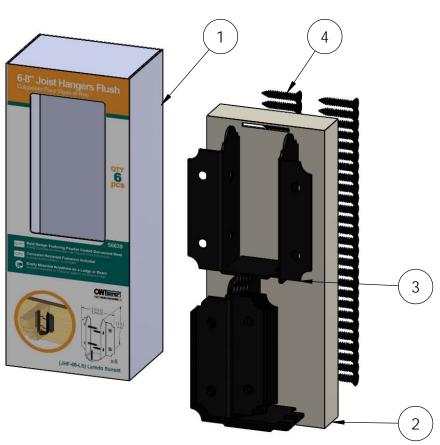

## **Product & Packaging Specs** 56639 Packing Item #: Box Packing

| ITEM<br>NO. | QTY. | PART<br>NUMBER         | DESCRIPTION                         |
|-------------|------|------------------------|-------------------------------------|
| 1           | 1    | 56639<br>Box           | Box, 6-8" Joist<br>Hanger           |
| 2           | 1    | 56639<br>Box<br>Insert | Joist Hanger<br>Box Insert          |
| 3           | 6    | 56639-10               | 6-8" JOIST<br>HANGER FLUSH          |
| 4           | 54   | 80014                  | Screw, FHP<br>#12 X 1.25",<br>Black |

Screws placed inside a small plastic bag and placed inside each box

Weight: 7.03 LBS Scale: 1:3 Last updated: 7/13/2015

56639-10