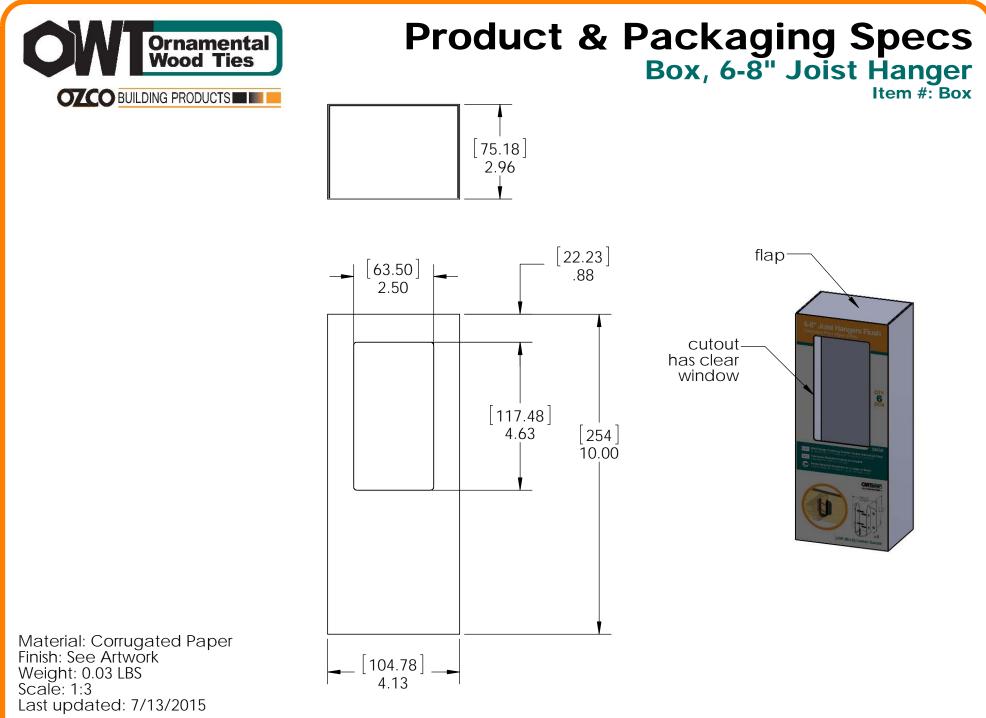

## revision B corrects #10 screws to #12

V1.00 - Installation Instructions effective May 1, 2015 and reflects information that available as of April 10, 2014. This information is updated periodically and should not be relied upon after May 1, 2015. Please visit www.OZCOBP.com to get current information 9