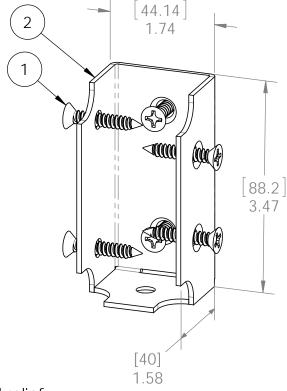

# Product & Packaging Specs 2x4 Top Rail Saddle Item #: Typical Installation & Basic Assembly

Scale: 1:4

Last updated: 5/29/2015

Box, 56641

Item #: Box

Material: Corrugated Paper

Finish: See Artwork Weight: 0.01 LBS

2x4 Top Rail Saddle Item #: 56641

Weight: 0.42 LBS

Scale: 1:1

Last updated: 5/29/2015

56641-10

revision B adds bend relief revision C corrects #10 screws to #12

V1.00 - Installation Instructions effective May 1, 2015 and reflects information that available as of April 10, 2014. This information is updated periodically and should not be relied upon after May 1, 2015. Please visit www.OZCOBP.com to get current information

screws shall be placed in bag and placed between brackets

Weight: 0.86 LBS Scale: 1:1.5

Last updated: 5/29/2015

56641-10

revision B adds bend relief revision C corrects #10 screws to #12

V1.00 - Installation Instructions effective May 1, 2015 and reflects information that available as of April 10, 2014. This information is updated periodically and should not be relied upon after May 1, 2015. Please visit www.OZCOBP.com to get current information