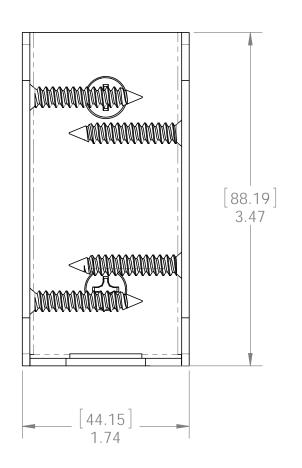

2x4 Top Rail Saddle Item #: 56641

Weight: 0.42 LBS

Scale: 1:1

Last updated: 5/29/2015

56641-10

revision B adds bend relief revision C corrects #10 screws to #12

V1.00 - Installation Instructions effective May 1, 2015 and reflects information that available as of April 10, 2014. This information is updated periodically and should not be relied upon after May 1, 2015. Please visit www.OZCOBP.com to get current information

screws shall be placed in bag and placed between brackets

Weight: 0.86 LBS Scale: 1:1.5

Last updated: 5/29/2015

56641-10

revision B adds bend relief revision C corrects #10 screws to #12

V1.00 - Installation Instructions effective May 1, 2015 and reflects information that available as of April 10, 2014. This information is updated periodically and should not be relied upon after May 1, 2015. Please visit www.OZCOBP.com to get current information