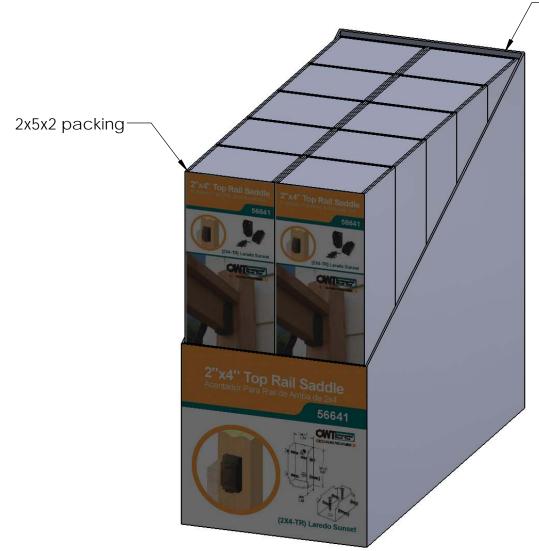

Case, 56641

Item #: Case

Material: Corrugated Paper

Finish: Natural Weight: 0.04 LBS

Scale: 1:3

Last updated: 5/29/2015

56641 Packing
Item #: Case packing

box shown cut without flaps for clarity