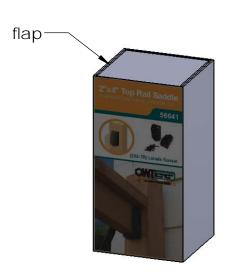

Case, 56641

Item #: Case

Material: Corrugated Paper

Finish: Natural Weight: 0.04 LBS

Scale: 1:3

Last updated: 5/29/2015

56641 Packing
Item #: Case packing

box shown cut without flaps for clarity