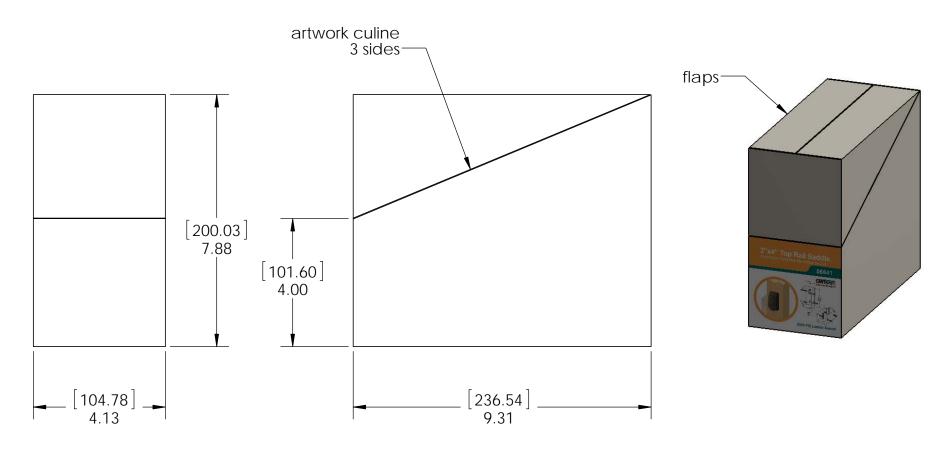

# Product & Packaging Specs 2x4 Top Rail Saddle Item #: Typical Installation & Basic Assembly

Scale: 1:4

Last updated: 5/29/2015

Box, 56641

Item #: Box

Material: Corrugated Paper

Finish: See Artwork Weight: 0.01 LBS