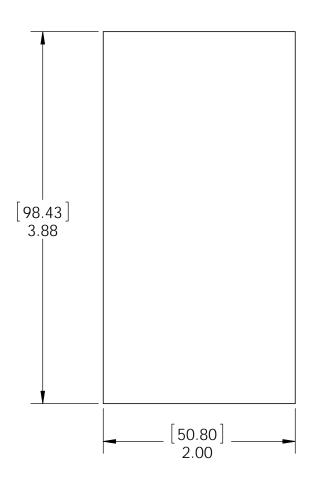

# Product & Packaging Specs 2x4 Top Rail Saddle Item #: Typical Installation & Basic Assembly

Scale: 1:4

Last updated: 5/29/2015

Box, 56641

Item #: Box

Material: Corrugated Paper

Finish: See Artwork Weight: 0.01 LBS