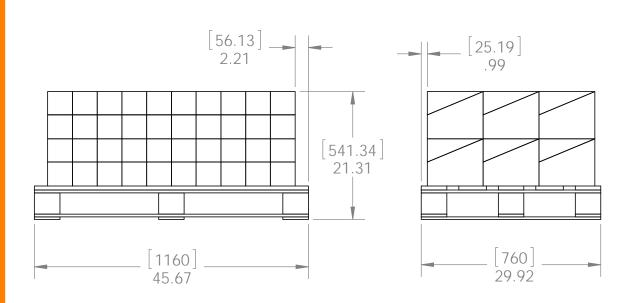

Weight: 9.17 LBS

Scale: 1:2

Last updated: 5/29/2015

56641 Packing

Item #: Case packing

#### additional pallet packing instructions

- plywood on top layer
- strap to pallet
- clear wrap around boxes

Weight: 1240 LBS

Scale: 1:16

Last updated: 5/29/2015