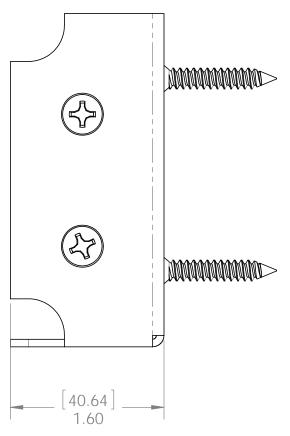

2x4 Top Rail Saddle Item #: 56641

Weight: 0.42 LBS

Scale: 1:1

Last updated: 5/29/2015

56641-10

revision B adds bend relief revision C corrects #10 screws to #12

V1.00 - Installation Instructions effective May 1, 2015 and reflects information that available as of April 10, 2014. This information is updated periodically and should not be relied upon after May 1, 2015. Please visit www.OZCOBP.com to get current information

screws shall be placed in bag and placed between brackets

Weight: 0.86 LBS Scale: 1:1.5

Last updated: 5/29/2015

56641-10

revision B adds bend relief revision C corrects #10 screws to #12

V1.00 - Installation Instructions effective May 1, 2015 and reflects information that available as of April 10, 2014. This information is updated periodically and should not be relied upon after May 1, 2015. Please visit www.OZCOBP.com to get current information