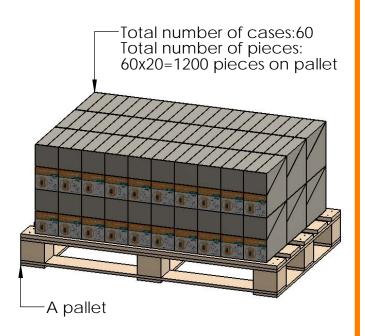

#### additional pallet packing instructions

- plywood on top layer
- strap to pallet
- clear wrap around boxes

Weight: 1240 LBS

Scale: 1:16

Last updated: 5/29/2015