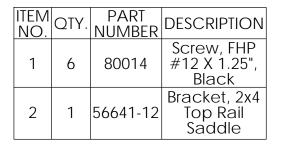

2x4 Top Rail Saddle Item #: 56641

Weight: 0.42 LBS

Scale: 1:1

Last updated: 5/29/2015

56641-10

revision B adds bend relief revision C corrects #10 screws to #12

V1.00 - Installation Instructions effective May 1, 2015 and reflects information that available as of April 10, 2014. This information is updated periodically and should not be relied upon after May 1, 2015. Please visit www.OZCOBP.com to get current information

screws shall be placed in bag and placed between brackets

Weight: 0.86 LBS Scale: 1:1.5

Last updated: 5/29/2015

56641-10

revision B adds bend relief revision C corrects #10 screws to #12

V1.00 - Installation Instructions effective May 1, 2015 and reflects information that available as of April 10, 2014. This information is updated periodically and should not be relied upon after May 1, 2015. Please visit www.OZCOBP.com to get current information