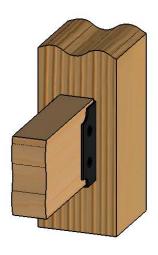

2x4 Top Rail Saddle Item #: 56641

Weight: 0.42 LBS

Scale: 1:1

Last updated: 5/29/2015

56641-10

revision B adds bend relief revision C corrects #10 screws to #12

V1.00 - Installation Instructions effective May 1, 2015 and reflects information that available as of April 10, 2014. This information is updated periodically and should not be relied upon after May 1, 2015. Please visit www.OZCOBP.com to get current information