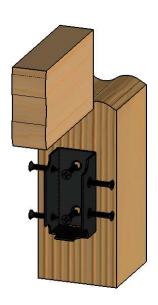

screws shall be placed in bag and placed between brackets

Weight: 0.86 LBS Scale: 1:1.5

Last updated: 5/29/2015

56641-10

revision B adds bend relief revision C corrects #10 screws to #12

V1.00 - Installation Instructions effective May 1, 2015 and reflects information that available as of April 10, 2014. This information is updated periodically and should not be relied upon after May 1, 2015. Please visit www.OZCOBP.com to get current information