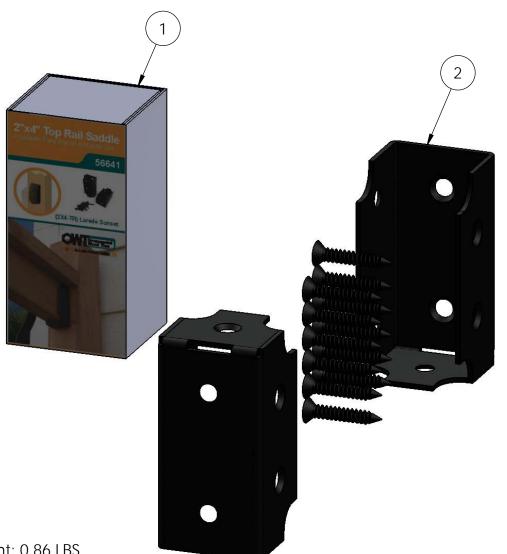

Scale: 1:1

Last updated: 5/29/2015

56641 Packing
Item #: Box packing

| ITEM<br>NO. | QTY. | PART<br>NUMBER | DESCRIPTION            |
|-------------|------|----------------|------------------------|
| 1           | 1    | Box,<br>56641  | Box, 56641             |
| 2           | 2    | 56641-11       | 2x4 Top Rail<br>Saddle |