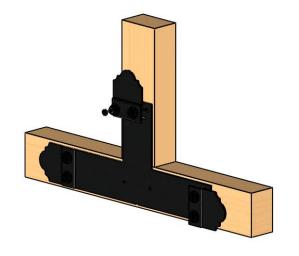

# Product & Packaging Specs Truss Base Fan-T

Item #: Typical Installation & Basic Assembly

Scale: 1:12

Last updated: 7/13/2015