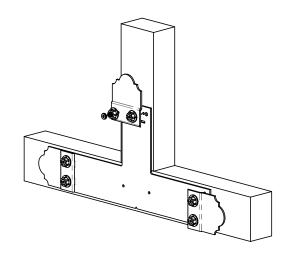

## Product & Packaging Specs Truss Base Fan T

Item #: 56645

Weight: 9.15 LBS

Scale: 1:4

Last updated: 7/13/2015