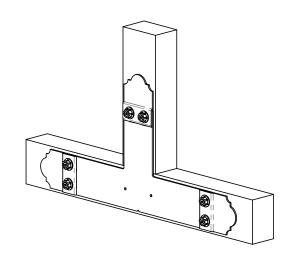

# Product & Packaging Specs Truss Base Fan-T

Item #: Typical Installation & Basic Assembly

Scale: 1:12

Last updated: 7/13/2015

## Product & Packaging Specs Truss Base Fan-T

Item #: 56645ASM with 56625

| ITEM<br>NO. | QTY. | PART<br>NUMBER | DESCRIPTION                       |
|-------------|------|----------------|-----------------------------------|
| 1           | 1    | 56645-10       | Truss Base<br>Fan T               |
| 2           | 6    | 56625          | OWT<br>Timber<br>Screw 1-<br>3/4" |
| 3           | 3    | 56611          | Truss<br>Accent<br>Assembly       |