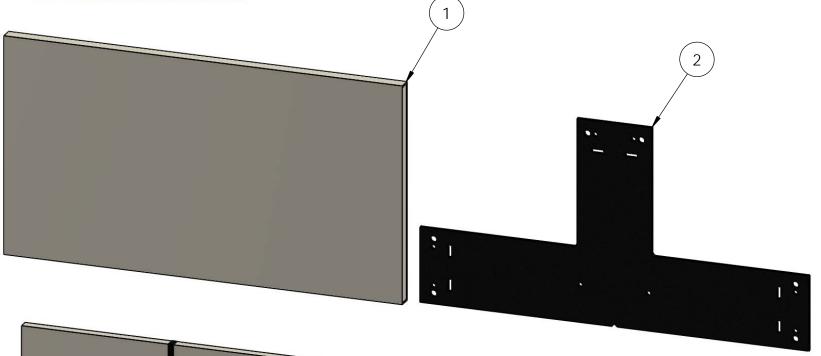

## Product & Packaging Specs Truss Base Fan-T

Item #: 56645ASM with 56625

| ITEM<br>NO. | QTY. | PART<br>NUMBER | DESCRIPTION                       |
|-------------|------|----------------|-----------------------------------|
| 1           | 1    | 56645-10       | Truss Base<br>Fan T               |
| 2           | 6    | 56625          | OWT<br>Timber<br>Screw 1-<br>3/4" |
| 3           | 3    | 56611          | Truss<br>Accent<br>Assembly       |