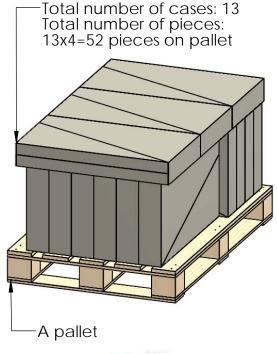

#### **Product & Packaging Specs**

56645 Packing

Item #: Pallet packing

#### additional pallet packing instructions

- plywood on top layer strap to pallet
- clear wrap around boxes

Weight: 570 LBS Scale: 1:16

Last updated: 7/13/2015