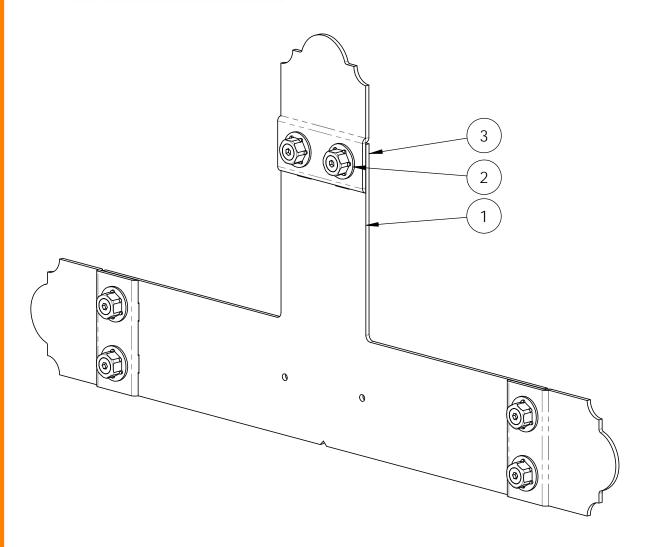

## Product & Packaging Specs Truss Base Fan-T

Item #: 56645ASM with 56625

| ITEM<br>NO. | QTY. | PART<br>NUMBER | DESCRIPTION                       |
|-------------|------|----------------|-----------------------------------|
| 1           | 1    | 56645-10       | Truss Base<br>Fan T               |
| 2           | 6    | 56625          | OWT<br>Timber<br>Screw 1-<br>3/4" |
| 3           | 3    | 56611          | Truss<br>Accent<br>Assembly       |

Weight: 35.16 LBS

Scale: 1:4

Last updated: 7/13/2015

56645-10

not sold as shown; for use in Projects only