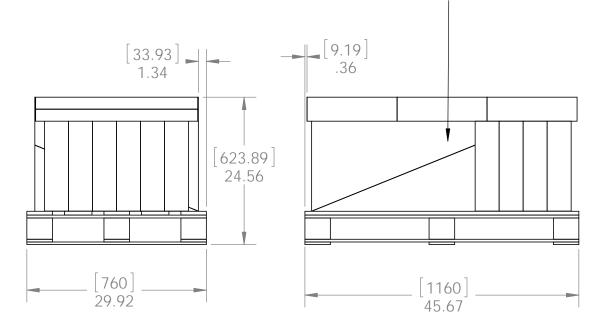

#### **Product & Packaging Specs**

56645 Packing

Item #: Pallet packing

#### additional pallet packing instructions

- plywood on top layer strap to pallet
- clear wrap around boxes

Weight: 570 LBS Scale: 1:16

Last updated: 7/13/2015