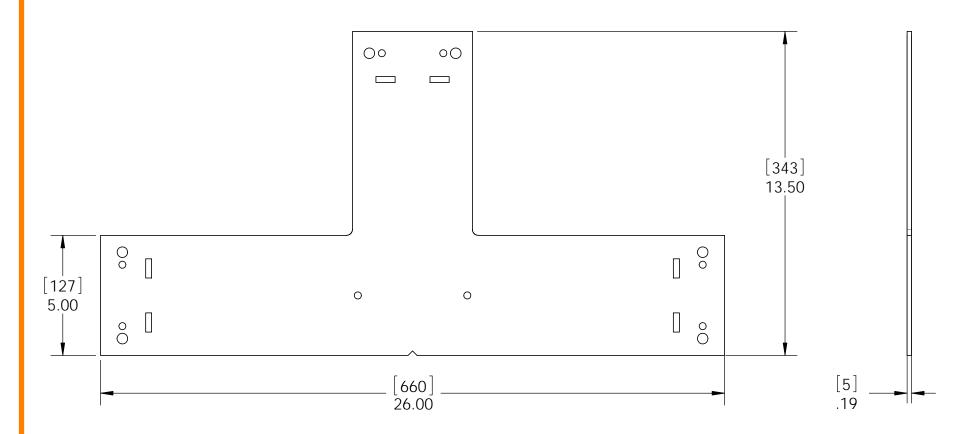

## Product & Packaging Specs Truss Base Fan T

Item #: 56645

Weight: 9.15 LBS

Scale: 1:4

Last updated: 7/13/2015