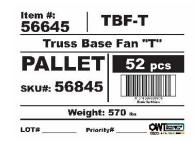

#### **Product & Packaging Specs**

56645 Packing

Item #: Pallet packing

#### additional pallet packing instructions

- plywood on top layer strap to pallet
- clear wrap around boxes

Weight: 570 LBS Scale: 1:16

Last updated: 7/13/2015