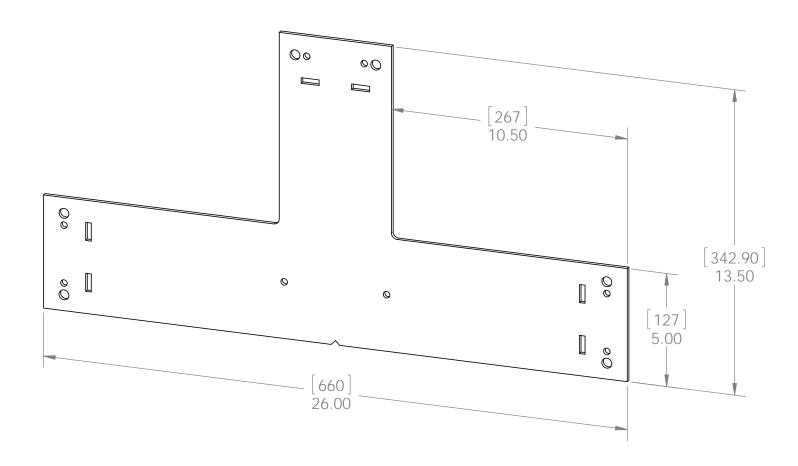

## Product & Packaging Specs Truss Base Fan T

Item #: 56645

Weight: 9.15 LBS

Scale: 1:4

Last updated: 7/13/2015