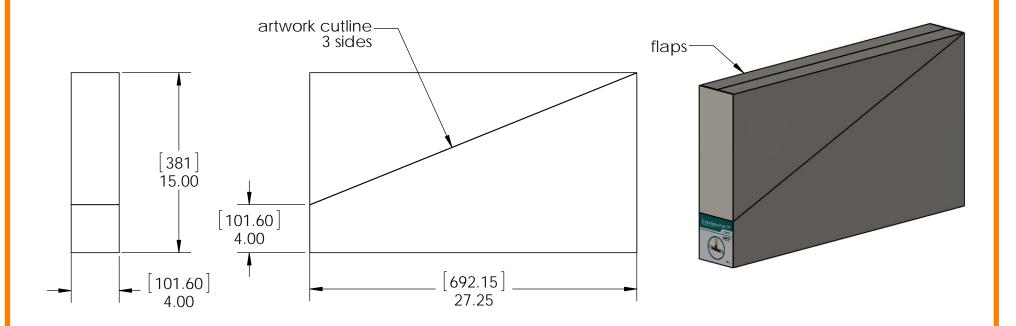

# Product & Packaging Specs Box, Truss Base Fan

Material: Corrugated Paper Finish: See Artwork Weight: 0.37 LBS

Scale: 1:6

Last updated: 7/13/2015

OTCO BUILDING PRODUCTS ■■