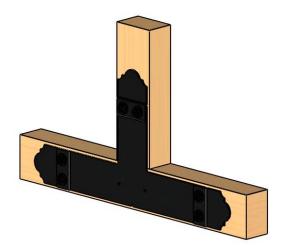

# Product & Packaging Specs Truss Base Fan-T

Item #: Typical Installation & Basic Assembly

Scale: 1:12

Last updated: 7/13/2015

## Product & Packaging Specs Truss Base Fan-T

Item #: 56645ASM with 56625

| ITEM<br>NO. | QTY. | PART<br>NUMBER | DESCRIPTION                       |
|-------------|------|----------------|-----------------------------------|
| 1           | 1    | 56645-10       | Truss Base<br>Fan T               |
| 2           | 6    | 56625          | OWT<br>Timber<br>Screw 1-<br>3/4" |
| 3           | 3    | 56611          | Truss<br>Accent<br>Assembly       |