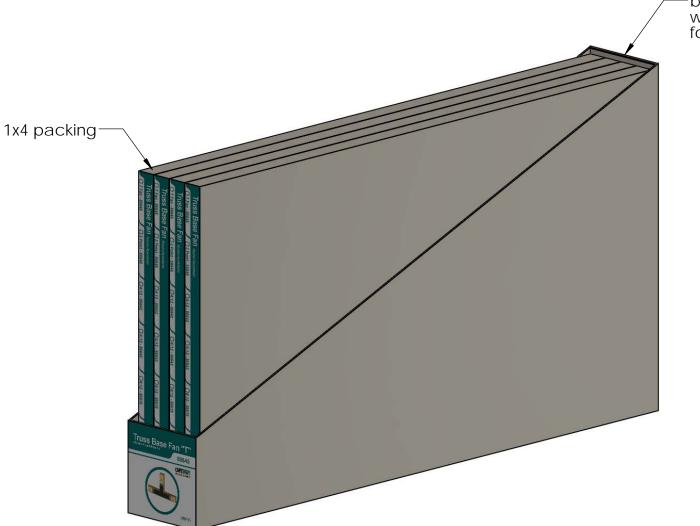

### **Product & Packaging Specs**

56645 Packing
Item #: Case packing

box shown cut without fflaps for clarity

Weight: 38.41 LBS Scale: 1:4

Last updated: 7/13/2015