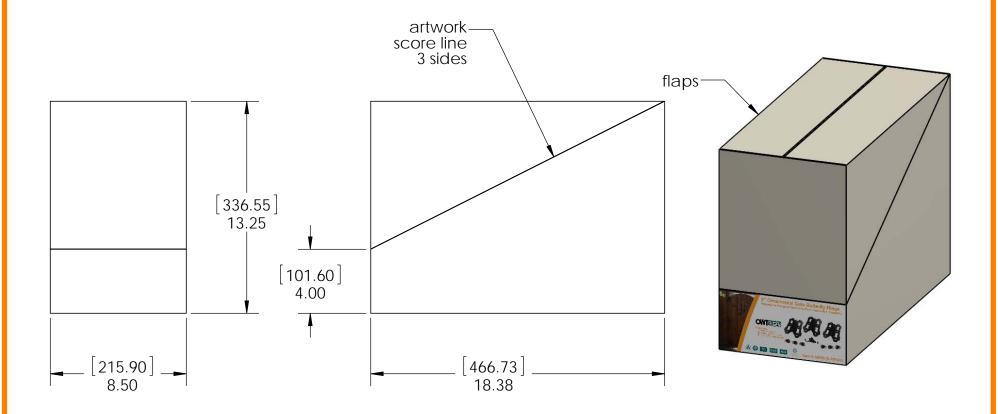

## Product & Packaging Specs Butterfly Hinge Item #:

Weight: 1.62 LBS Scale: 1:2.5

Last updated: 7/13/2015

Box, 56655 Packing
Item #: Box, 56655 Packing

Material: Corrugated Paper

Finish: See Artwork Weight: 0.06 LBS

Scale: 1:4

Last updated: 7/13/2015