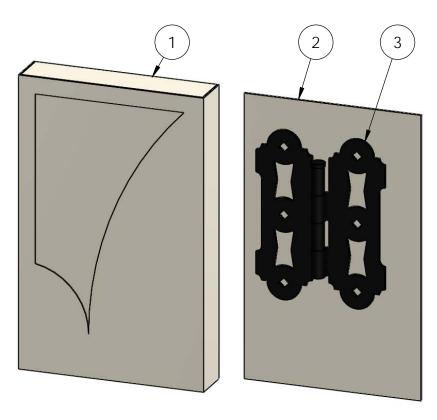

# Product & Packaging Specs Butterfly Hinge Item #:

| ITEM<br>NO. | QTY. | PART<br>NUMBER | DESCRIPTION                             |
|-------------|------|----------------|-----------------------------------------|
| 1           | 2    | 56655-11       | Bracket,<br>Butterfly Hinge             |
| 2           | 6    | 56622          | 1-1/4"<br>Hammered<br>Dome Cap Nut      |
| 3           | 6    | 56625          | OWT Timber<br>Screw 1-3/4"              |
| 4           | 1    | 56655-12       | Screw 1-3/4"<br>Pin, Butterfly<br>Hinge |

## Butterfly Hinge Packing Item #: Box packing

| ITEM<br>NO. | QTY. | PART<br>NUMBER              | DESCRIPTION                  |
|-------------|------|-----------------------------|------------------------------|
| 1           | 1    | Box,<br>56655<br>Packing    | Box, 56655<br>Packing        |
| 2           | 1    | Insert,<br>56655<br>Packing | Insert, 56655<br>Packing Box |
| 3           | 1    | 56655-10                    | Assembly,<br>Butterfly Hinge |