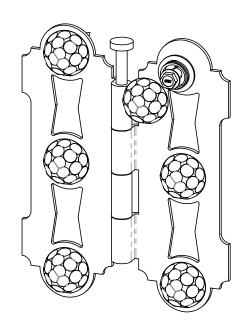

## Butterfly Hinge Packing Item #: Box packing

| ITEM<br>NO. | QTY. | PART<br>NUMBER              | DESCRIPTION                  |
|-------------|------|-----------------------------|------------------------------|
| 1           | 1    | Box,<br>56655<br>Packing    | Box, 56655<br>Packing        |
| 2           | 1    | Insert,<br>56655<br>Packing | Insert, 56655<br>Packing Box |
| 3           | 1    | 56655-10                    | Assembly,<br>Butterfly Hinge |

- Screws shall be placed inside small bag and secured with tape to backside of insert
- Dome Cap Nuts shall be placed inside small bag and secured with tape to backside of insert
- Secure item 3 to insert with black twist ties so product is visible in box cutout