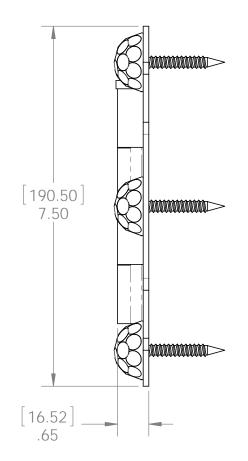

# Product & Packaging Specs Butterfly Hinge Item #:

| ITEM<br>NO. | QTY. | PART<br>NUMBER | DESCRIPTION                             |
|-------------|------|----------------|-----------------------------------------|
| 1           | 2    | 56655-11       | Bracket,<br>Butterfly Hinge             |
| 2           | 6    | 56622          | 1-1/4"<br>Hammered<br>Dome Cap Nut      |
| 3           | 6    | 56625          | OWT Timber<br>Screw 1-3/4"              |
| 4           | 1    | 56655-12       | Screw 1-3/4"<br>Pin, Butterfly<br>Hinge |

Weight: 1.62 LBS

Scale: 1:2

Last updated: 7/13/2015