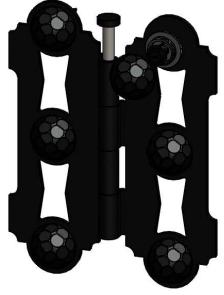

## Product & Packaging Specs Butterfly Hinge Item #:

Weight: 1.62 LBS Scale: 1:2.5

Last updated: 7/13/2015

Box, 56655 Packing
Item #: Box, 56655 Packing

Material: Corrugated Paper

Finish: See Artwork Weight: 0.06 LBS