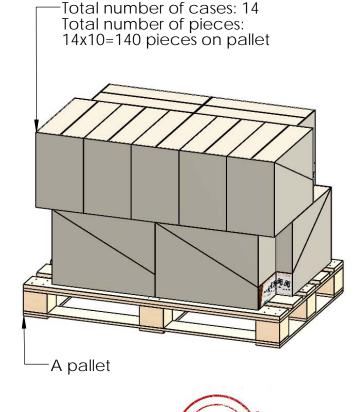

Butterfly Hinge Packing
Item #: Case packing

box shown cut without flaps for clarity

Weight: 48.50 LBS

Scale: 1:4

Last updated: 7/13/2015

Butterfly Hinge Packing

Item #: Pallet packing

additional pallet packing instructions

- plywood on top layer
- strap to pallet
- clear wrap around boxes

Weight: 708 LBS Scale: 1:16

Last updated: 7/13/2015