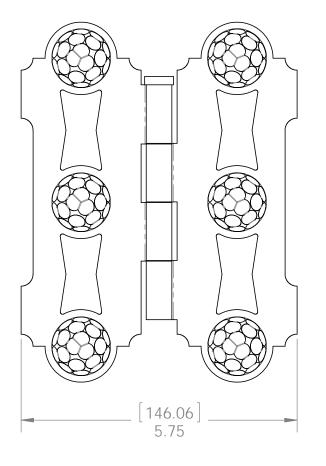

# Product & Packaging Specs Butterfly Hinge Item #:

| ITEM<br>NO. | QTY. | PART<br>NUMBER | DESCRIPTION                             |
|-------------|------|----------------|-----------------------------------------|
| 1           | 2    | 56655-11       | Bracket,<br>Butterfly Hinge             |
| 2           | 6    | 56622          | 1-1/4"<br>Hammered<br>Dome Cap Nut      |
| 3           | 6    | 56625          | OWT Timber<br>Screw 1-3/4"              |
| 4           | 1    | 56655-12       | Screw 1-3/4"<br>Pin, Butterfly<br>Hinge |

Weight: 1.62 LBS

Scale: 1:2

Last updated: 7/13/2015