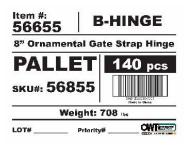

Butterfly Hinge Packing
Item #: Case packing

box shown cut without flaps for clarity

Weight: 48.50 LBS

Scale: 1:4

Last updated: 7/13/2015

Butterfly Hinge Packing

Item #: Pallet packing

additional pallet packing instructions

- plywood on top layer
- strap to pallet
- clear wrap around boxes

Weight: 708 LBS Scale: 1:16

Last updated: 7/13/2015