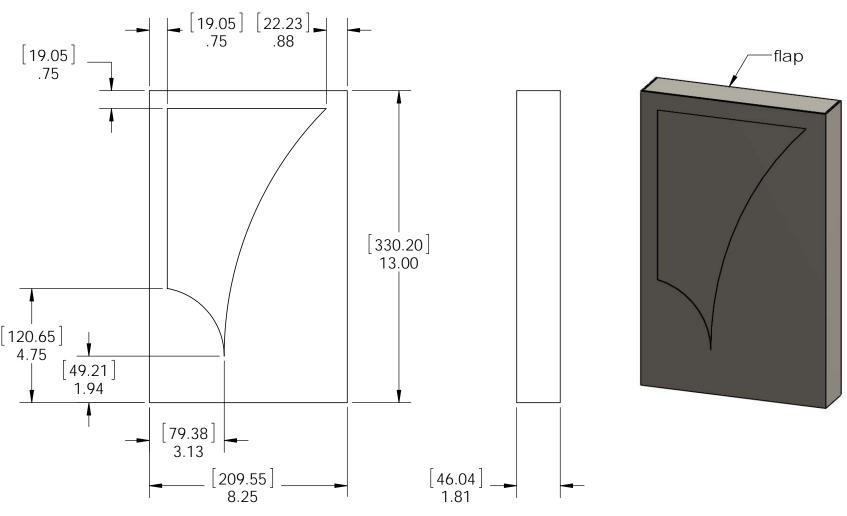

Weight: 4.73 LBS

Scale: 1:4

Last updated: 7/13/2015

Case, 56655 Packing
Item #: Case

Material: Corrugated Paper

Finish: Natural Weight: 0.45 LBS

Scale: 1:6

Last updated: 7/13/2015