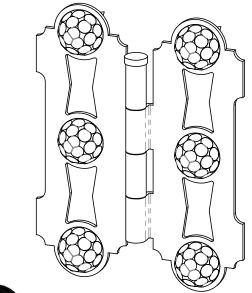

# Product & Packaging Specs Butterfly Hinge Item #:

| ITEM<br>NO. | QTY. | PART<br>NUMBER | DESCRIPTION                             |
|-------------|------|----------------|-----------------------------------------|
| 1           | 2    | 56655-11       | Bracket,<br>Butterfly Hinge             |
| 2           | 6    | 56622          | 1-1/4"<br>Hammered<br>Dome Cap Nut      |
| 3           | 6    | 56625          | OWT Timber<br>Screw 1-3/4"              |
| 4           | 1    | 56655-12       | Screw 1-3/4"<br>Pin, Butterfly<br>Hinge |

Weight: 1.62 LBS

Scale: 1:2

Last updated: 7/13/2015