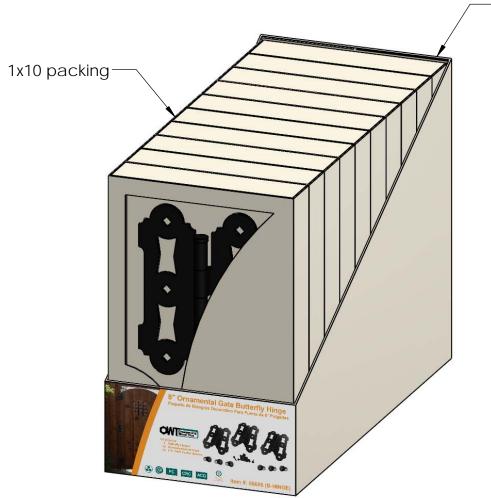

Weight: 4.73 LBS

Scale: 1:4

Last updated: 7/13/2015

Case, 56655 Packing
Item #: Case

Material: Corrugated Paper

Finish: Natural Weight: 0.45 LBS

Scale: 1:6

Last updated: 7/13/2015

Butterfly Hinge Packing
Item #: Case packing

box shown cut without flaps for clarity

Weight: 48.50 LBS

Scale: 1:4

Last updated: 7/13/2015

Butterfly Hinge Packing

Item #: Pallet packing

additional pallet packing instructions