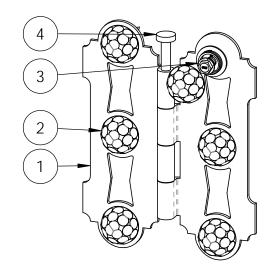

# Product & Packaging Specs Butterfly Hinge Item #:

| ITEM<br>NO. | QTY. | PART<br>NUMBER | DESCRIPTION                             |
|-------------|------|----------------|-----------------------------------------|
| 1           | 2    | 56655-11       | Bracket,<br>Butterfly Hinge             |
| 2           | 6    | 56622          | 1-1/4"<br>Hammered<br>Dome Cap Nut      |
| 3           | 6    | 56625          | OWT Timber<br>Screw 1-3/4"              |
| 4           | 1    | 56655-12       | Screw 1-3/4"<br>Pin, Butterfly<br>Hinge |

## Product & Packaging Specs Butterfly Hinge Item #:

Weight: 1.62 LBS Scale: 1:2.5

Last updated: 7/13/2015

Box, 56655 Packing
Item #: Box, 56655 Packing

Material: Corrugated Paper

Finish: See Artwork Weight: 0.06 LBS