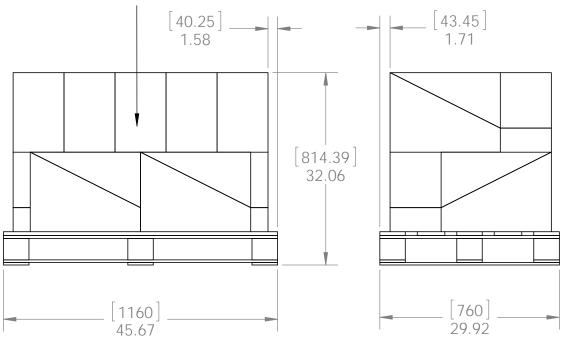

Butterfly Hinge Packing
Item #: Case packing

box shown cut without flaps for clarity

Weight: 48.50 LBS

Scale: 1:4

Last updated: 7/13/2015

Butterfly Hinge Packing

Item #: Pallet packing

additional pallet packing instructions

- plywood on top layer
- strap to pallet
- clear wrap around boxes

Weight: 708 LBS Scale: 1:16

Last updated: 7/13/2015