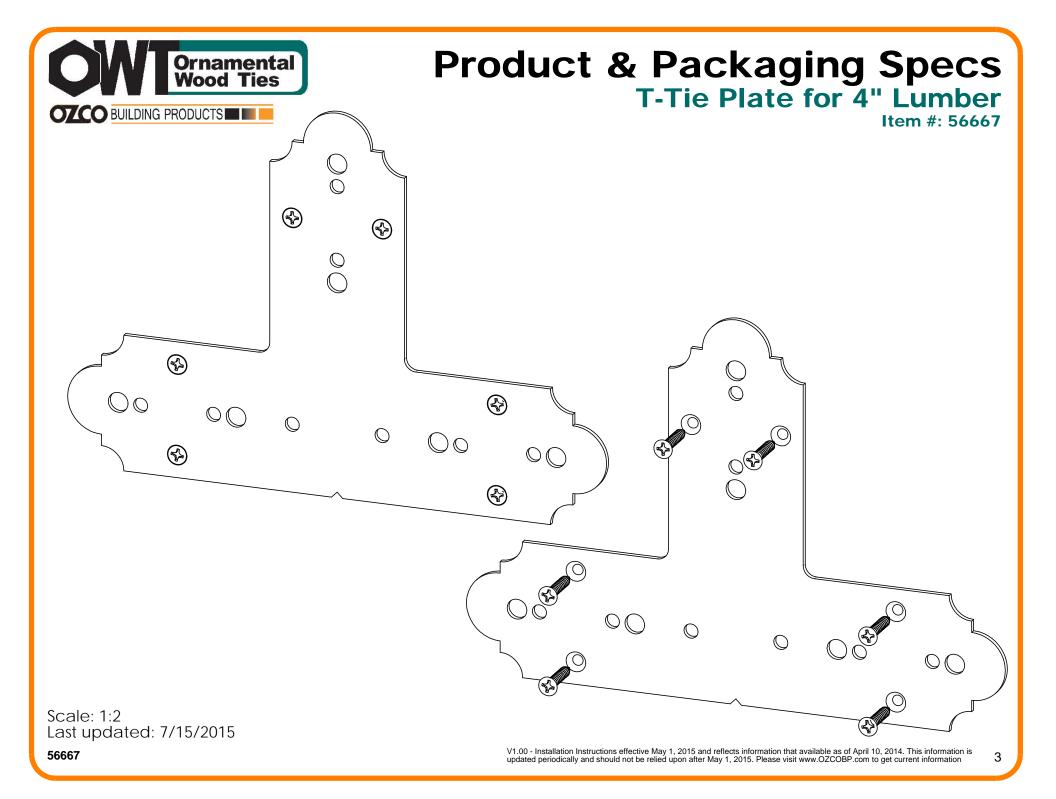

## Product & Packaging Specs T-Tie Plate for 4" Lumber

Item #: 56667

| ITEM<br>NO. | QTY. | PART<br>NUMBER | DESCRIPTION                            |
|-------------|------|----------------|----------------------------------------|
| 1           | 1    | 56667          | T-Tie Plate<br>for 4"<br>Lumber        |
| 2           | 6    | 80014          | Screw,<br>FHP #12 X<br>1.25",<br>Black |



Weight: 9.23 LBS Scale: 1:3 Last updated: 7/15/2015

> V1.00 - Installation Instructions effective May 1, 2015 and reflects information that available as of April 10, 2014. This information is updated periodically and should not be relied upon after May 1, 2015. Please visit www.OZCOBP.com to get current information

56667







## Product & Packaging Specs T-Tie Plate for 4" Lumber

Item #: Typical Installation & Basic Assembly









Scale: 1:6 Last updated: 7/15/2015

56667

V1.00 - Installation Instructions effective May 1, 2015 and reflects information that available as of April 10, 2014. This information is 6 updated periodically and should not be relied upon after May 1, 2015. Please visit www.OZCOBP.com to get current information



Material: Corrugated Paper Finish: See artwork Weight: 0.11 LBS Scale: 1:4 Last updated: 7/15/2015

V1.00 - Installation Instructions effective May 1, 2015 and reflects information that available as of April 10, 2014. This information is updated periodically and should not be relied upon after May 1, 2015. Please visit www.OZCOBP.com to get current information 8

56667