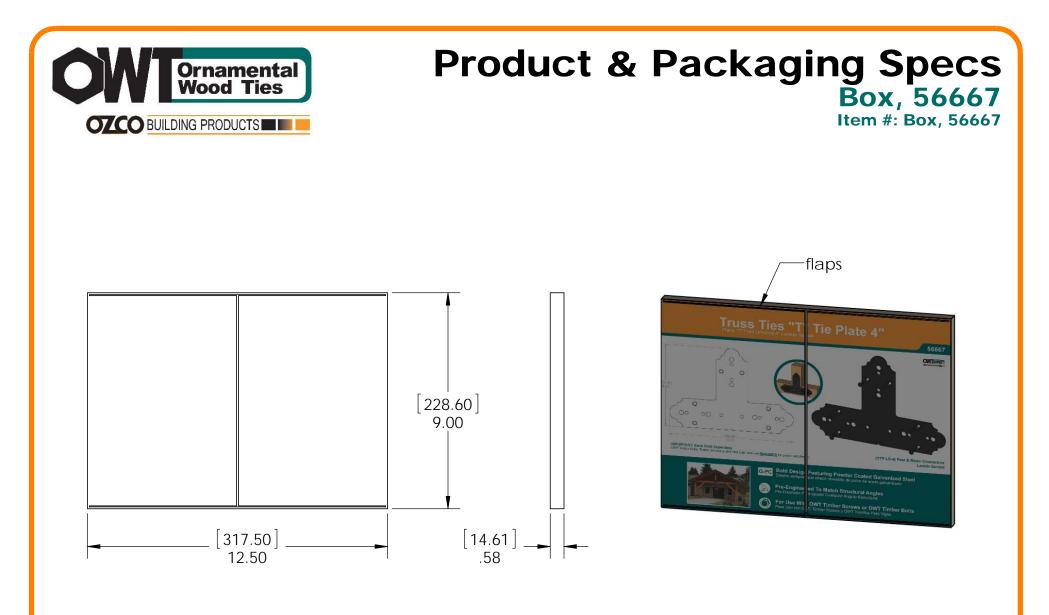

## Product & Packaging Specs T-Tie Plate for 4" Lumber

Item #: 56667

| ITEM<br>NO. | QTY. | PART<br>NUMBER | DESCRIPTION                            |
|-------------|------|----------------|----------------------------------------|
| 1           | 1    | 56667          | T-Tie Plate<br>for 4"<br>Lumber        |
| 2           | 6    | 80014          | Screw,<br>FHP #12 X<br>1.25",<br>Black |

Weight: 9.23 LBS Scale: 1:3 Last updated: 7/15/2015

> V1.00 - Installation Instructions effective May 1, 2015 and reflects information that available as of April 10, 2014. This information is updated periodically and should not be relied upon after May 1, 2015. Please visit www.OZCOBP.com to get current information