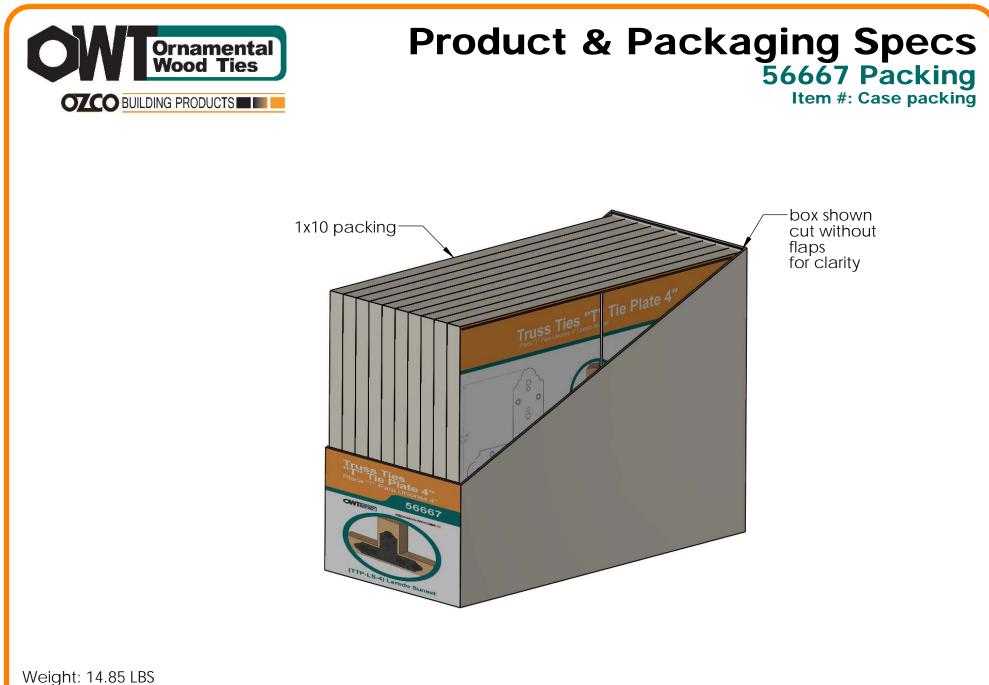

## Product & Packaging Specs 56667 Packing

Item #: Box packing

Scale: 1:4 Last updated: 7/15/2015

V1.00 - Installation Instructions effective May 1, 2015 and reflects information that available as of April 10, 2014. This information is updated periodically and should not be relied upon after May 1, 2015. Please visit www.OZCOBP.com to get current information 9