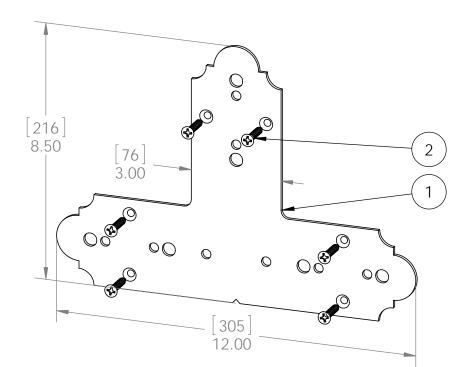

## Product & Packaging Specs T-Tie Plate for 4" Lumber

Item #: 56667

| ITEM<br>NO. | QTY. | PART<br>NUMBER | DESCRIPTION                            |
|-------------|------|----------------|----------------------------------------|
| 1           | 1    | 56667          | T-Tie Plate<br>for 4"<br>Lumber        |
| 2           | 6    | 80014          | Screw,<br>FHP #12 X<br>1.25",<br>Black |