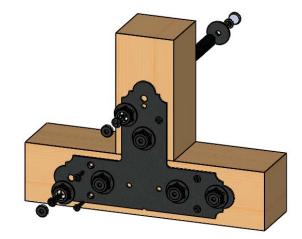

## Product & Packaging Specs T-Tie Plate for 4" Lumber

Item #: Typical Installation & Basic Assembly

Scale: 1:6 Last updated: 7/15/2015

56667

V1.00 - Installation Instructions effective May 1, 2015 and reflects information that available as of April 10, 2014. This information is 6 updated periodically and should not be relied upon after May 1, 2015. Please visit www.OZCOBP.com to get current information

56667