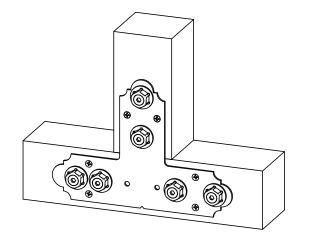

## Product & Packaging Specs T-Tie Plate for 4" Lumber

Item #: Typical Installation & Basic Assembly

Scale: 1:6 Last updated: 7/15/2015

56667

V1.00 - Installation Instructions effective May 1, 2015 and reflects information that available as of April 10, 2014. This information is 6 updated periodically and should not be relied upon after May 1, 2015. Please visit www.OZCOBP.com to get current information

56667