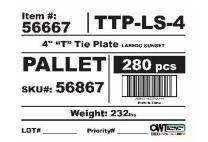

## Product & Packaging Specs 56667 Packing Item #: Pallet packing

Weight: 232 LBS Scale: 1:16 Last updated: 7/15/2015 -Total number of cases: 28 Total number of pieces: 28X10=280 pieces on pallet

—H pallet