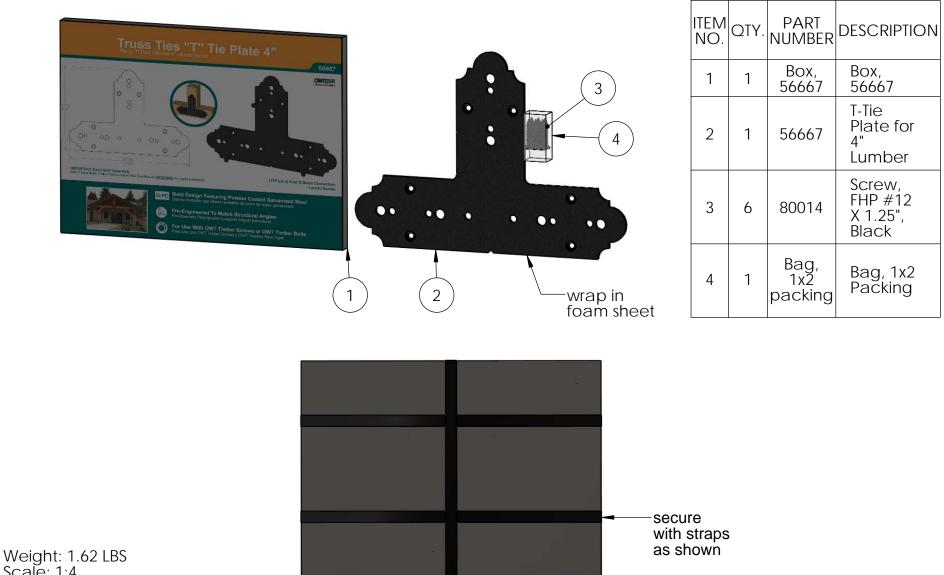

## Product & Packaging Specs T-Tie Plate for 4" Lumber

Item #: 56667

| ITEM<br>NO. | QTY. | PART<br>NUMBER | DESCRIPTION                            |
|-------------|------|----------------|----------------------------------------|
| 1           | 1    | 56667          | T-Tie Plate<br>for 4"<br>Lumber        |
| 2           | 6    | 80014          | Screw,<br>FHP #12 X<br>1.25",<br>Black |

## Product & Packaging Specs T-Tie Plate for 4" Lumber

Item #: Typical Installation & Basic Assembly

Scale: 1:6 Last updated: 7/15/2015

56667

V1.00 - Installation Instructions effective May 1, 2015 and reflects information that available as of April 10, 2014. This information is 6 updated periodically and should not be relied upon after May 1, 2015. Please visit www.OZCOBP.com to get current information