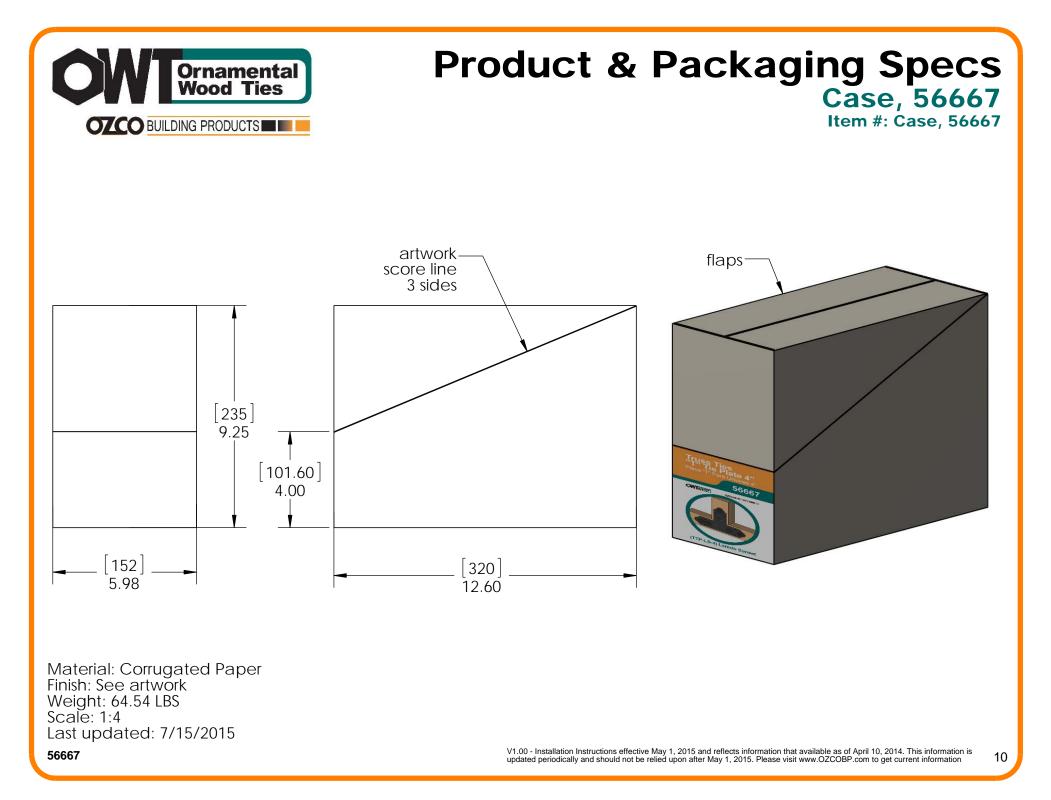

Material: Corrugated Paper Finish: See artwork Weight: 0.11 LBS Scale: 1:4 Last updated: 7/15/2015

V1.00 - Installation Instructions effective May 1, 2015 and reflects information that available as of April 10, 2014. This information is updated periodically and should not be relied upon after May 1, 2015. Please visit www.OZCOBP.com to get current information 8