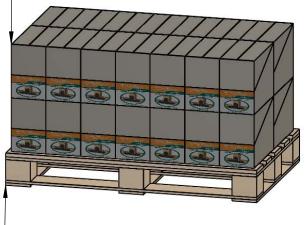

## Product & Packaging Specs 56667 Packing Item #: Pallet packing

Weight: 232 LBS Scale: 1:16 Last updated: 7/15/2015 -Total number of cases: 28 Total number of pieces: 28X10=280 pieces on pallet

—H pallet

additional pallet packing instructions plywood on top layer strap to pallet clear wrap around boxes

12

V1.00 - Installation Instructions effective May 1, 2015 and reflects information that available as of April 10, 2014. This information is updated periodically and should not be relied upon after May 1, 2015. Please visit www.OZCOBP.com to get current information