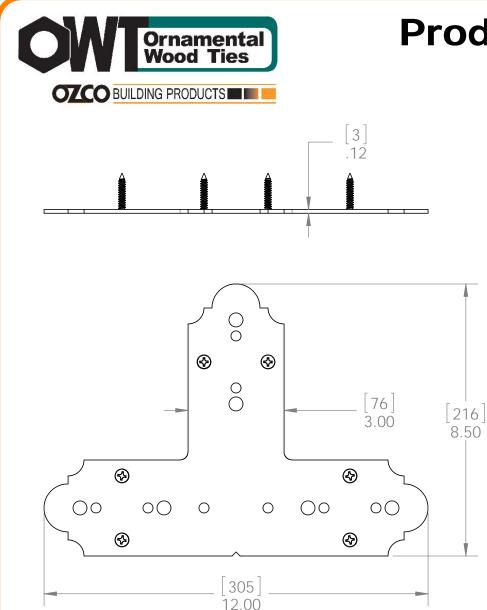

## Product & Packaging Specs T-Tie Plate for 4" Lumber

Item #: 56667

| ITEM<br>NO. | QTY. | PART<br>NUMBER | DESCRIPTION                            |
|-------------|------|----------------|----------------------------------------|
| 1           | 1    | 56667          | T-Tie Plate<br>for 4"<br>Lumber        |
| 2           | 6    | 80014          | Screw,<br>FHP #12 X<br>1.25",<br>Black |