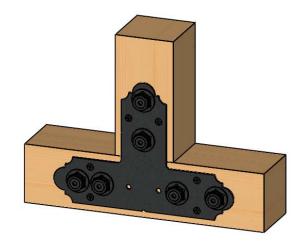

## Product & Packaging Specs T-Tie Plate for 4" Lumber

Item #: 56667

| ITEM<br>NO. | QTY. | PART<br>NUMBER | DESCRIPTION                            |
|-------------|------|----------------|----------------------------------------|
| 1           | 1    | 56667          | T-Tie Plate<br>for 4"<br>Lumber        |
| 2           | 6    | 80014          | Screw,<br>FHP #12 X<br>1.25",<br>Black |

Weight: 9.23 LBS Scale: 1:3 Last updated: 7/15/2015

> V1.00 - Installation Instructions effective May 1, 2015 and reflects information that available as of April 10, 2014. This information is updated periodically and should not be relied upon after May 1, 2015. Please visit www.OZCOBP.com to get current information

56667