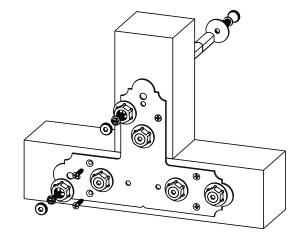

## Product & Packaging Specs T-Tie Plate for 4" Lumber

Item #: Typical Installation & Basic Assembly

Scale: 1:6 Last updated: 7/15/2015

56667

V1.00 - Installation Instructions effective May 1, 2015 and reflects information that available as of April 10, 2014. This information is 6 updated periodically and should not be relied upon after May 1, 2015. Please visit www.OZCOBP.com to get current information

56667