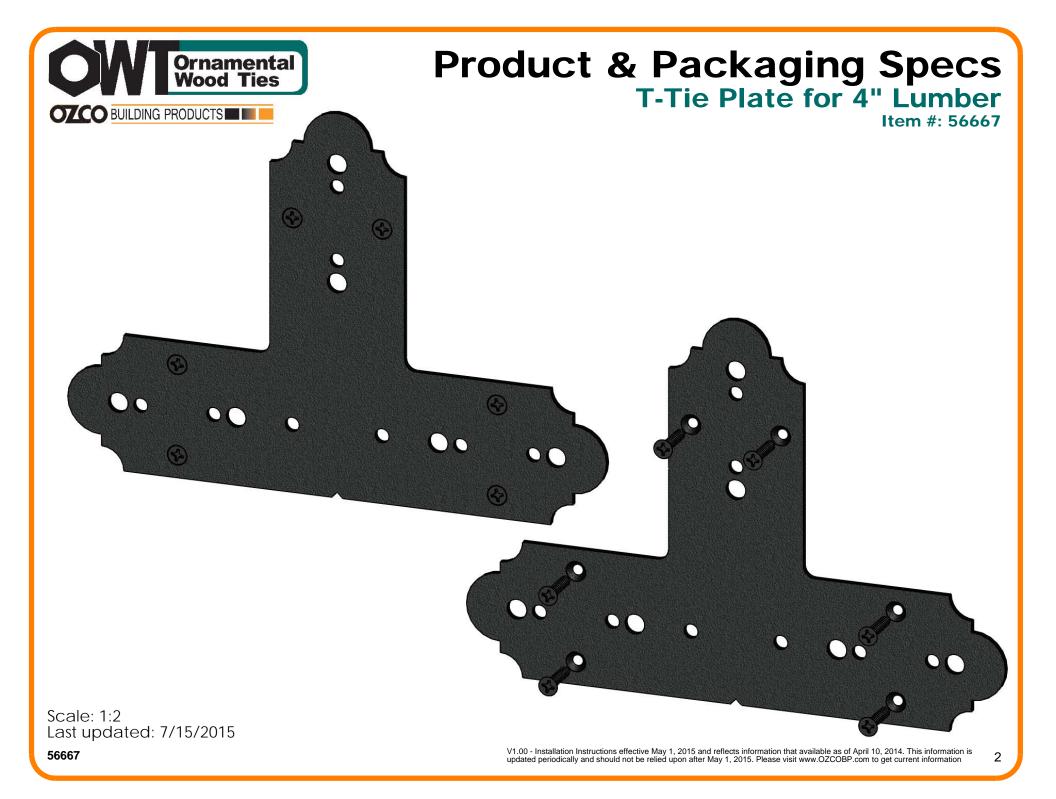

## Product & Packaging Specs T-Tie Plate for 4" Lumber

Item #: 56667

| ITEM<br>NO. | QTY. | PART<br>NUMBER | DESCRIPTION                            |
|-------------|------|----------------|----------------------------------------|
| 1           | 1    | 56667          | T-Tie Plate<br>for 4"<br>Lumber        |
| 2           | 6    | 80014          | Screw,<br>FHP #12 X<br>1.25",<br>Black |



Weight: 9.23 LBS Scale: 1:3 Last updated: 7/15/2015

> V1.00 - Installation Instructions effective May 1, 2015 and reflects information that available as of April 10, 2014. This information is updated periodically and should not be relied upon after May 1, 2015. Please visit www.OZCOBP.com to get current information

56667







## Product & Packaging Specs T-Tie Plate for 4" Lumber

Item #: Typical Installation & Basic Assembly









Scale: 1:6 Last updated: 7/15/2015

56667

V1.00 - Installation Instructions effective May 1, 2015 and reflects information that available as of April 10, 2014. This information is 6 updated periodically and should not be relied upon after May 1, 2015. Please visit www.OZCOBP.com to get current information



Material: Corrugated Paper Finish: See artwork Weight: 0.11 LBS Scale: 1:4 Last updated: 7/15/2015

V1.00 - Installation Instructions effective May 1, 2015 and reflects information that available as of April 10, 2014. This information is updated periodically and should not be relied upon after May 1, 2015. Please visit www.OZCOBP.com to get current information 8

56667