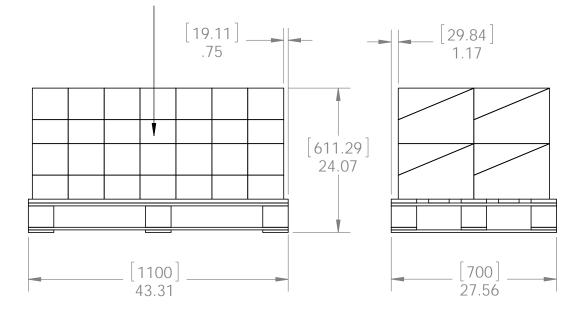

## Product & Packaging Specs 56667 Packing Item #: Pallet packing

Weight: 232 LBS Scale: 1:16 Last updated: 7/15/2015 -Total number of cases: 28 Total number of pieces: 28X10=280 pieces on pallet

—H pallet