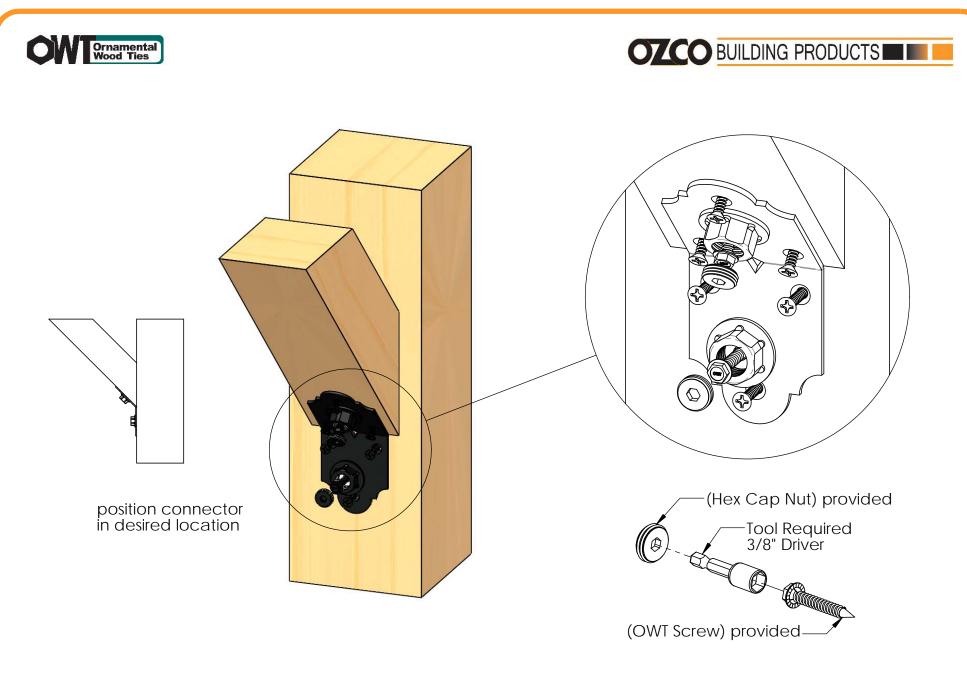

### **Typical Installation & Basic Assembly**

Installation Instructions, 56668

V1.00 - Installation Instructions effective May 1, 2015 and reflects information that available as of April 10, 2014. This information is updated periodically and should not be relied upon after May 1, 2015. Please visit www.OZCOBP.com to get current information 4