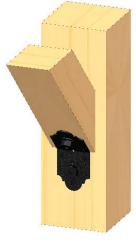

## 4" Flush Inside 45 (FI45-LS-4)

Typical Installation

Installation Instructions, 56668

DESIGN

1000

V1.00 - Installation Instructions effective May 1, 2015 and reflects information that available as of April 10, 2014. This information is updated periodically and should not be relied upon after May 1, 2015. Please visit www.OZCOBP.com to get current information 1