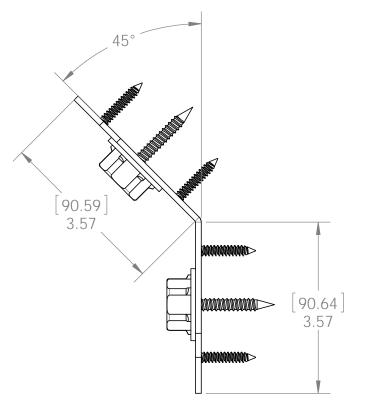

### **Typical Installation & Basic Assembly**

Installation Instructions, 56668

V1.00 - Installation Instructions effective May 1, 2015 and reflects information that available as of April 10, 2014. This information is updated periodically and should not be relied upon after May 1, 2015. Please visit www.OZCOBP.com to get current information 4