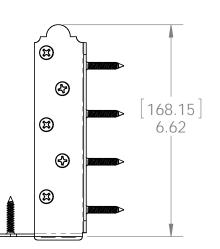

## **Typical Installation & Basic Assembly**

Installation Instructions, 56670

V1.00 - Installation Instructions effective May 1, 2015 and reflects information that available as of April 10, 2014. This information is updated periodically and should not be relied upon after May 1, 2015. Please visit www.OZCOBP.com to get current information 4