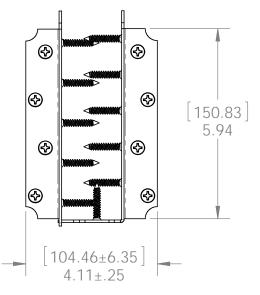

## **Typical Installation & Basic Assembly**

Installation Instructions, 56670

V1.00 - Installation Instructions effective May 1, 2015 and reflects information that available as of April 10, 2014. This information is updated periodically and should not be relied upon after May 1, 2015. Please visit www.OZCOBP.com to get current information 4