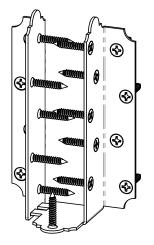

## Installation Instructions, 56670

8-10" Joist Hanger Flush (JHF-810-LS)

Typical Installation

Installation Instructions, 56670

V1.00 - Installation Instructions effective May 1, 2015 and reflects information that available as of April 10, 2014. This information is updated periodically and should not be relied upon after May 1, 2015. Please visit www.OZCOBP.com to get current information