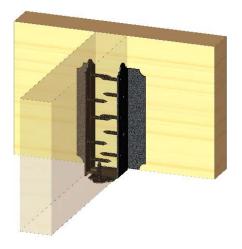

## Installation Instructions, 56670

8-10" Joist Hanger Flush (JHF-810-LS)

Typical Installation

Installation Instructions, 56670

V1.00 - Installation Instructions effective May 1, 2015 and reflects information that available as of April 10, 2014. This information is updated periodically and should not be relied upon after May 1, 2015. Please visit www.OZCOBP.com to get current information