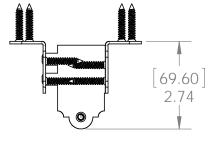

## **Typical Installation & Basic Assembly**

Installation Instructions, 56670

V1.00 - Installation Instructions effective May 1, 2015 and reflects information that available as of April 10, 2014. This information is updated periodically and should not be relied upon after May 1, 2015. Please visit www.OZCOBP.com to get current information 4