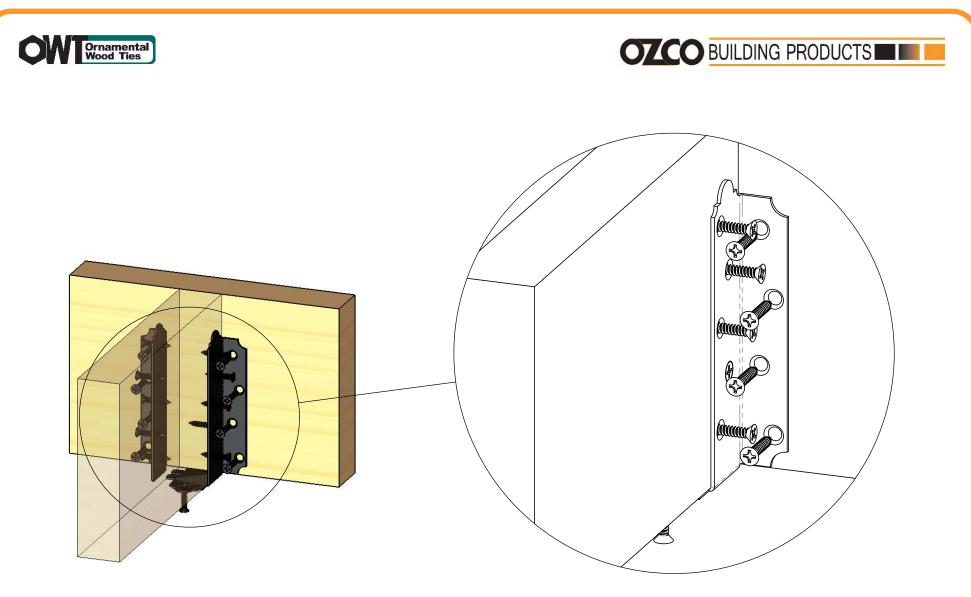

## **Typical Installation & Basic Assembly**

Installation Instructions, 56670

V1.00 - Installation Instructions effective May 1, 2015 and reflects information that available as of April 10, 2014. This information is updated periodically and should not be relied upon after May 1, 2015. Please visit www.OZCOBP.com to get current information 4