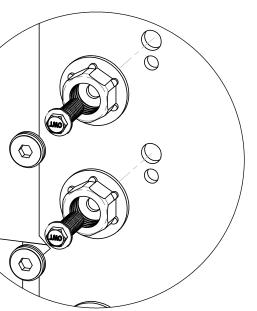

## see <u>Installation Instructions,</u> <u>OWT Timber Bolts</u> BEFORE proceeding

repeat step1 on opposite side after preparing beam; see Installation Instructions, Timber Bolts

## step 2 Timber Bolts

beam rests on post-