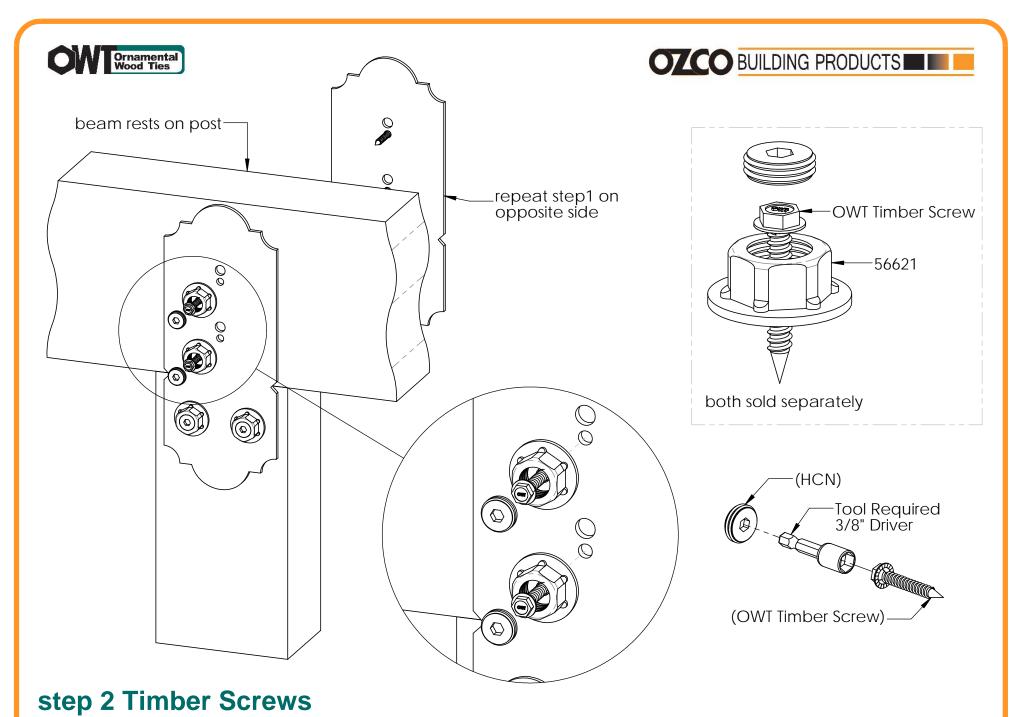

Installation Instructions, 56676

8" Post to Beam Flush (P2B-LS-8F)

upper fasteners sold separately; OWT Timber Screws or OWT Timber Bolts



Typical Installation















kit includes 2 assemblies

56676



**Installation Instructions, 56676** 

V1.00 - Installation Instructions effective May 1, 2015 and reflects information that available as of April 10, 2014. This information is updated periodically and should not be relied upon after May 1, 2015. Please visit www.OZCOBP.com to get current information







## step 1





## see <u>Installation Instructions,</u> <u>OWT Timber Bolts</u> BEFORE proceeding

repeat step1 on opposite side after preparing beam; see Installation Instructions, Timber Bolts







## step 2 Timber Bolts

beam rests on post-