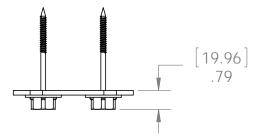

## see <u>Installation Instructions,</u> <u>OWT Timber Bolts</u> BEFORE proceeding

repeat step1 on opposite side after preparing beam; see Installation Instructions, Timber Bolts

## step 2 Timber Bolts

beam rests on post-