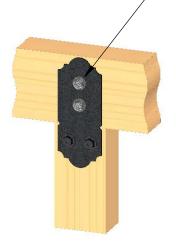

Installation Instructions, 56676

8" Post to Beam Flush (P2B-LS-8F)

upper fasteners sold separately; OWT Timber Screws or OWT Timber Bolts

Typical Installation

kit includes 2 assemblies

56676

**Installation Instructions, 56676** 

## step 1