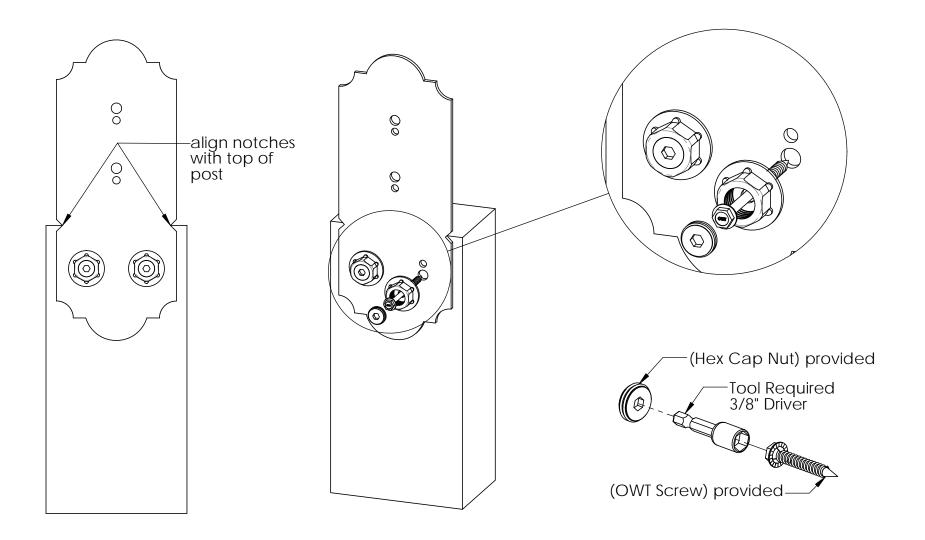

## step 1

## see <u>Installation Instructions,</u> <u>OWT Timber Bolts</u> BEFORE proceeding

repeat step1 on opposite side after preparing beam; see Installation Instructions, Timber Bolts

## step 2 Timber Bolts

beam rests on post-