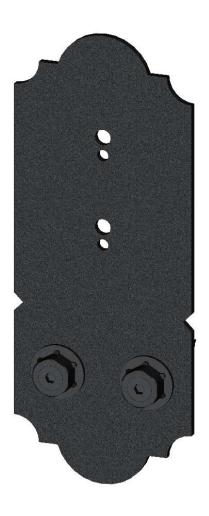

Installation Instructions, 56676

8" Post to Beam Flush (P2B-LS-8F)

upper fasteners sold separately; OWT Timber Screws or OWT Timber Bolts

Typical Installation

kit includes 2 assemblies

56676

**Installation Instructions, 56676** 