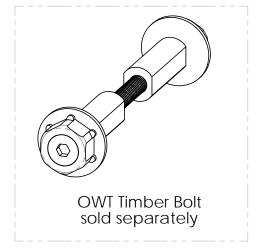

## see <u>Installation Instructions,</u> <u>OWT Timber Bolts</u> BEFORE proceeding

repeat step1 on opposite side after preparing beam; see Installation Instructions, Timber Bolts