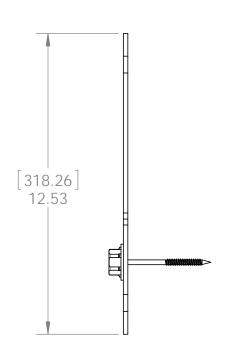

Installation Instructions, 56676

8" Post to Beam Flush (P2B-LS-8F)

upper fasteners sold separately; OWT Timber Screws or OWT Timber Bolts

Typical Installation

kit includes 2 assemblies

56676

**Installation Instructions, 56676** 