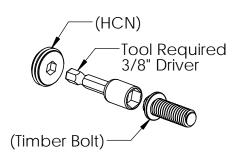

## see <u>Installation Instructions,</u> <u>OWT Timber Bolts</u> BEFORE proceeding

repeat step1 on opposite side after preparing beam; see Installation Instructions, Timber Bolts