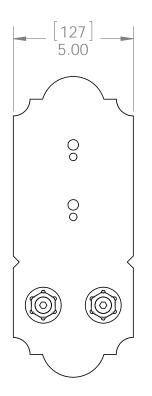

Installation Instructions, 56676

8" Post to Beam Flush (P2B-LS-8F)

upper fasteners sold separately; OWT Timber Screws or OWT Timber Bolts

Typical Installation

kit includes 2 assemblies

56676

**Installation Instructions, 56676** 