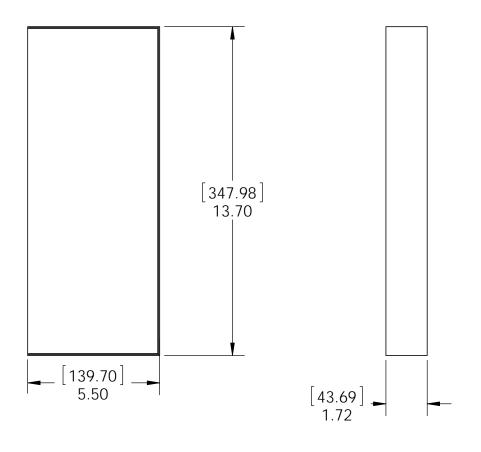

## Product & Packaging Specs 8" Post to Beam Flush (P2B-LS-8F)

| ITEM<br>NO. | QTY. | PART NUMBER | DESCRIPTION                       |
|-------------|------|-------------|-----------------------------------|
| 1           | 1    | 56676-11    | Bracket, 8" Flush<br>Post to Beam |
| 2           | 2    | 56627       | OWT Timber Screw 3-3/4"           |
| 3           | 2    | 56621       | 1 1/2" Hex Cap Nut                |