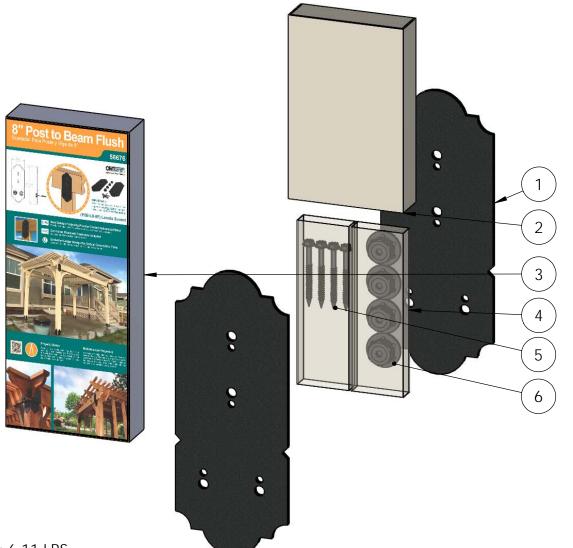

# Product & Packaging Specs 56676 Packing Item #: Box packing

| ITEM<br>NO. | QTY. | PART<br>NUMBER                  | DESCRIPTION                             |
|-------------|------|---------------------------------|-----------------------------------------|
| 1           | 2    | 56676-11                        | Bracket,<br>8" Flush<br>Post to<br>Beam |
| 2           | 1    | 56637<br>Inner<br>Box           | Box,<br>56637<br>Inner                  |
| 3           | 1    | Box,<br>56676                   | Box,<br>56676                           |
| 4           | 1    | 56637<br>Inner<br>Box<br>Sleeve | Sleeve,<br>Post to<br>Beam<br>Inner Box |
| 5           | 0.16 | 56626                           | OWT<br>Timber<br>Screw 2-<br>3/4"       |
| 6           | 4    | 56621                           | 1 1/2"<br>Hex Cap<br>Nut                |