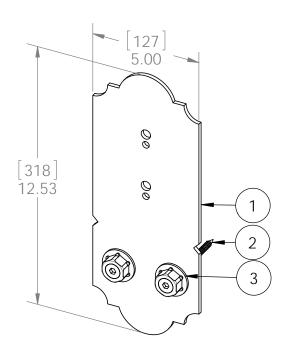

## Product & Packaging Specs 8" Post to Beam Flush (P2B-LS-8F)

| ITEM<br>NO. | QTY. | PART NUMBER | DESCRIPTION                       |
|-------------|------|-------------|-----------------------------------|
| 1           | 1    | 56676-11    | Bracket, 8" Flush<br>Post to Beam |
| 2           | 2    | 56627       | OWT Timber Screw 3-3/4"           |
| 3           | 2    | 56621       | 1 1/2" Hex Cap Nut                |

## Product & Packaging Specs 8" Post to Beam Flush (P2B-LS-8F)

Weight: 3.01 LBS each

Scale: 1:3

Last updated: 7/15/2015

8" Post to Beam Flush (P2B-LS-8F)
Item #: Typical Installation & Basic Assembly

Scale: 1:8