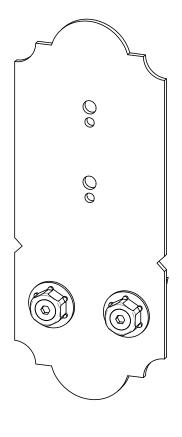

## Product & Packaging Specs 8" Post to Beam Flush (P2B-LS-8F)

| ITEM<br>NO. | QTY. | PART NUMBER | DESCRIPTION                       |
|-------------|------|-------------|-----------------------------------|
| 1           | 1    | 56676-11    | Bracket, 8" Flush<br>Post to Beam |
| 2           | 2    | 56627       | OWT Timber Screw 3-3/4"           |
| 3           | 2    | 56621       | 1 1/2" Hex Cap Nut                |

kit includes 2 assemblies

Weight: 3.01 LBS each

Scale: 1:4

Last updated: 7/15/2015