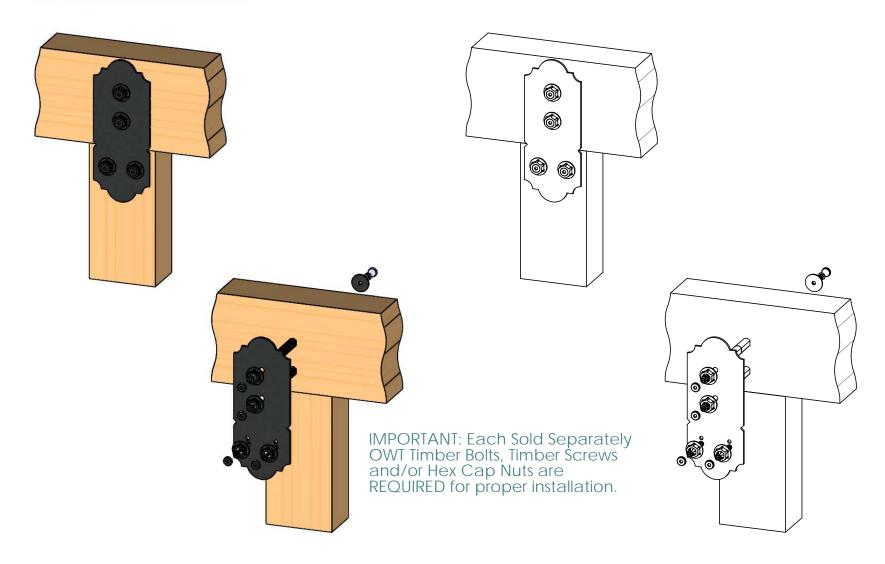

## Product & Packaging Specs 8" Post to Beam Flush (P2B-LS-8F)

Weight: 3.01 LBS each

Scale: 1:3

Last updated: 7/15/2015

8" Post to Beam Flush (P2B-LS-8F)
Item #: Typical Installation & Basic Assembly

Scale: 1:8