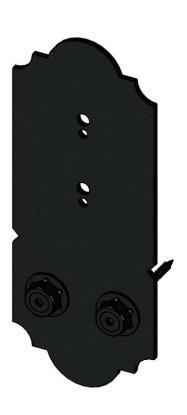

## Product & Packaging Specs 8" Post to Beam Flush (P2B-LS-8F)

Weight: 3.01 LBS each

Scale: 1:3

Last updated: 7/15/2015

8" Post to Beam Flush (P2B-LS-8F)
Item #: Typical Installation & Basic Assembly

Scale: 1:8