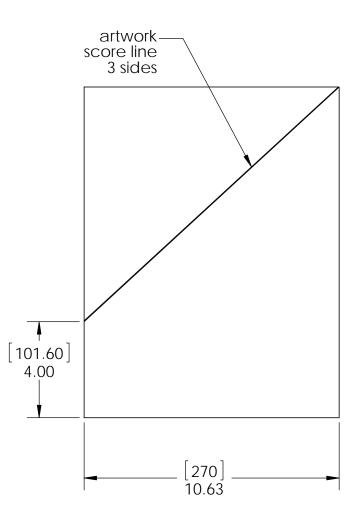

Last updated: 7/15/2015

Box, 56676

Item #: Box, 56676

Material: Corrugated Paper

Finish: See artwork Weight: 0.05 LBS

Scale: 1:4

Last updated: 7/15/2015