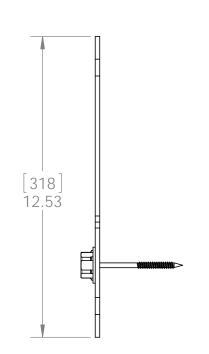

## Product & Packaging Specs 8" Post to Beam Flush (P2B-LS-8F)

Weight: 3.01 LBS each

Scale: 1:3

Last updated: 7/15/2015

8" Post to Beam Flush (P2B-LS-8F)
Item #: Typical Installation & Basic Assembly

Scale: 1:8