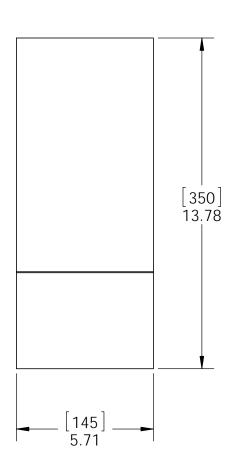

Last updated: 7/15/2015

Box, 56676

Item #: Box, 56676

Material: Corrugated Paper

Finish: See artwork Weight: 0.05 LBS

Scale: 1:4

Last updated: 7/15/2015