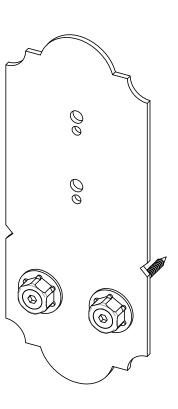

## Product & Packaging Specs 8" Post to Beam Flush (P2B-LS-8F)

Weight: 3.01 LBS each

Scale: 1:3

Last updated: 7/15/2015

8" Post to Beam Flush (P2B-LS-8F)
Item #: Typical Installation & Basic Assembly

Scale: 1:8