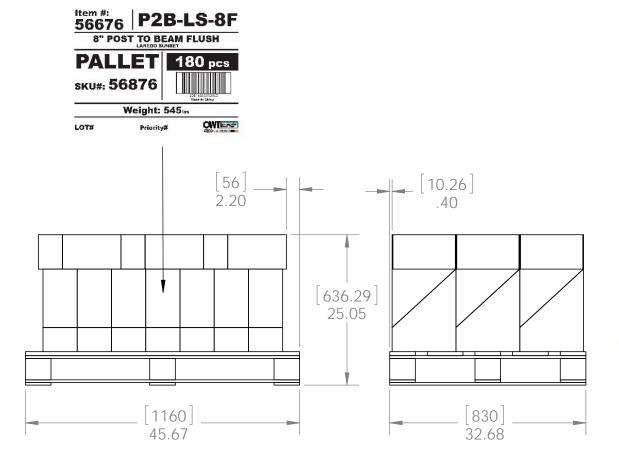

Last updated: 7/15/2015

56676 Packing
Item #: Case packing

Weight: 37 LBS Scale: 1:4

Last updated: 7/15/2015

56676 Packing

Item #: Pallet packing

Total number of cases: 30
Total number of pieces:
30x6=180 pieces on pallet

A pallet

Weight: 545 LBS Scale: 1:16

Last updated: 7/15/2015

additional pallet packing instructions plywood on top layer strap to pallet clear wrap around boxes