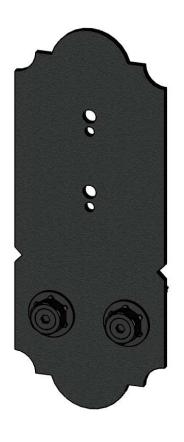

## Product & Packaging Specs 8" Post to Beam Flush (P2B-LS-8F)

| ITEM<br>NO. | QTY. | PART NUMBER | DESCRIPTION                       |
|-------------|------|-------------|-----------------------------------|
| 1           | 1    | 56676-11    | Bracket, 8" Flush<br>Post to Beam |
| 2           | 2    | 56627       | OWT Timber Screw 3-3/4"           |
| 3           | 2    | 56621       | 1 1/2" Hex Cap Nut                |

kit includes 2 assemblies

Weight: 3.01 LBS each

Scale: 1:4

Last updated: 7/15/2015