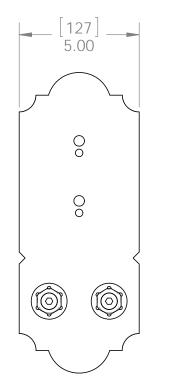

## Product & Packaging Specs 8" Post to Beam Flush (P2B-LS-8F)

Weight: 3.01 LBS each

Scale: 1:3

Last updated: 7/15/2015

8" Post to Beam Flush (P2B-LS-8F)
Item #: Typical Installation & Basic Assembly

Scale: 1:8