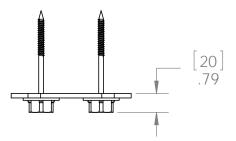

## Product & Packaging Specs 8" Post to Beam Flush (P2B-LS-8F)

| ITEM<br>NO. | QTY. | PART NUMBER | DESCRIPTION                       |
|-------------|------|-------------|-----------------------------------|
| 1           | 1    | 56676-11    | Bracket, 8" Flush<br>Post to Beam |
| 2           | 2    | 56627       | OWT Timber Screw 3-3/4"           |
| 3           | 2    | 56621       | 1 1/2" Hex Cap Nut                |

kit includes 2 assemblies

Weight: 3.01 LBS each

Scale: 1:4

Last updated: 7/15/2015