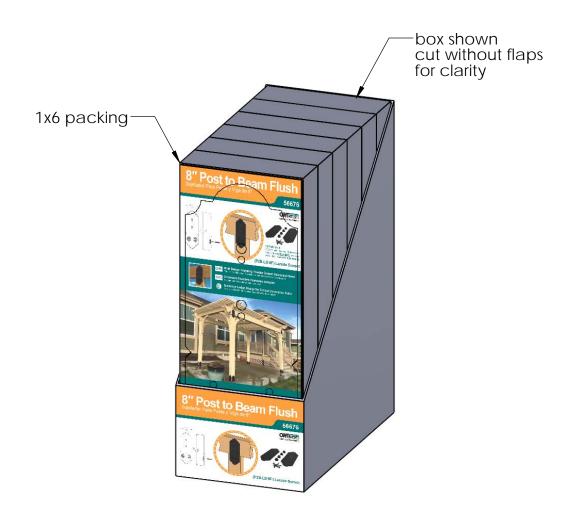

Weight: 6.11 LBS

Scale: 1:4

Last updated: 7/15/2015

Case, 56676

Item #: Case, 56676

Material: Corrugated Paper

Finish: See artwork Weight: 0.16 LBS

Scale: 1:4

Last updated: 7/15/2015

56676 Packing
Item #: Case packing

Weight: 37 LBS Scale: 1:4

Last updated: 7/15/2015

56676 Packing

Item #: Pallet packing

Total number of cases: 30
Total number of pieces:
30x6=180 pieces on pallet