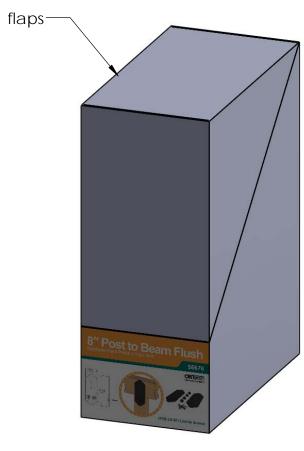

Last updated: 7/15/2015

Box, 56676

Item #: Box, 56676

Material: Corrugated Paper

Finish: See artwork Weight: 0.05 LBS

Scale: 1:4

Last updated: 7/15/2015