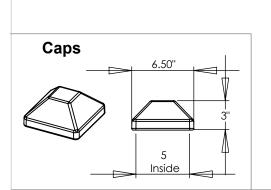

Concrete footing diameter 10" min and 18" to 24" deep min. In accordance with local conditions, codes, and standard building practices.



- Actual Panel Dimensions: 36"H X 69.75"W
- Panel Weight 36lbs.
- Tolerances are ±.25"



| Model #:FP36X72 E     | This drawing may not be altered or reproduced without the permission of SimTek <sup>™</sup> Fence |         |
|-----------------------|---------------------------------------------------------------------------------------------------|---------|
| Date: January 3, 2011 | Scale: not to scale                                                                               | REV: GF |
| Sheet 1 of 1          | U.S. Patents: 7,478,797 / 7,635,114 Foreign Patents Pending                                       |         |