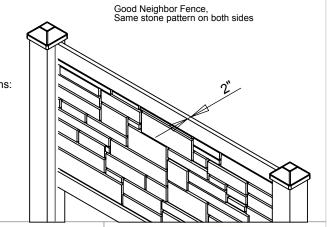

Concrete footing diameter 10" min and 18" to 24" deep min. In accordance with local conditions, codes, and standard building practices.



- Actual Panel Dimensions: 36"H X 69.75"W
- Panel Weight 36lbs.
- Tolerances are ±.25"



| Model #:FP36X72 E     | This drawing may not be altered or reproduced without the permission of SimTek <sup>™</sup> Fence |         |
|-----------------------|---------------------------------------------------------------------------------------------------|---------|
| Date: January 3, 2011 | Scale: not to scale                                                                               | REV: GF |
| Sheet 1 of 1          | U.S. Patents: 7,478,797 / 7,635,114 Foreign Patents Pending                                       |         |