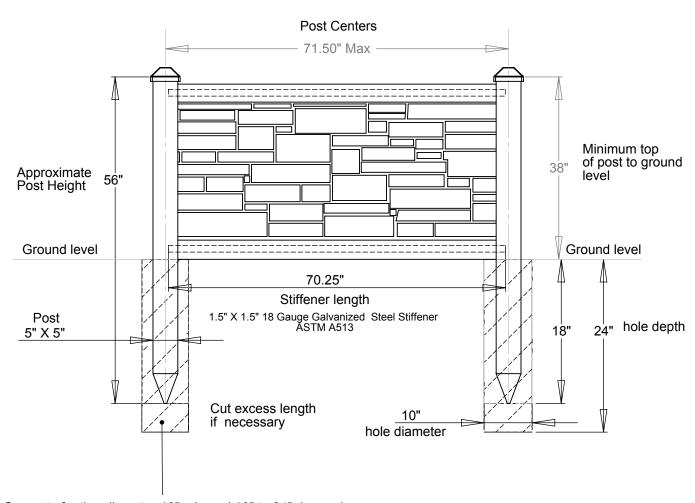

Concrete footing diameter 10" min and 18" to 24" deep min. In accordance with local conditions, codes, and standard building practices.

- Actual Panel Dimensions: 36"H X 69.75"W
- Panel Weight 36lbs.
- Tolerances are ±.25"