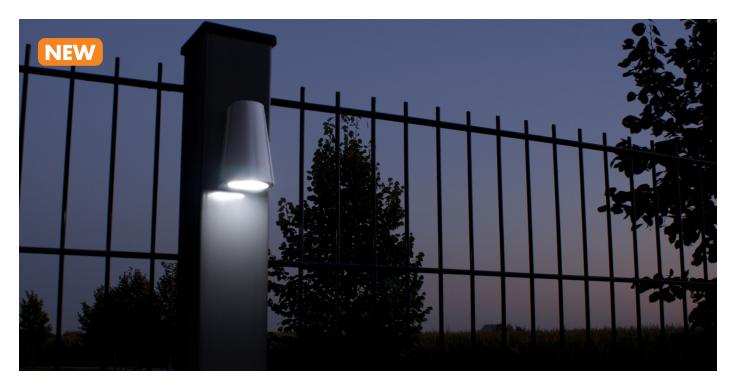

## Tricone

"Design LED illumination"

## Plug & Play design LED lamp for your fencing. Gives your gate an esthetical look with minimal electricity consumption!

- Easy mounting with Quick Fix
- Aluminium casing
- 3 white high flux LED Lights
- ± 140° beam angle
- Power: ± 1W (with 12V DC)
- 12V AC or DC (max. 18V DC or peak AC)
- Resin encapsulated print circuit board
- IP54 protection
- Life expectancy: 50,000 hrs
- Minimum power consumption and long lasting performance