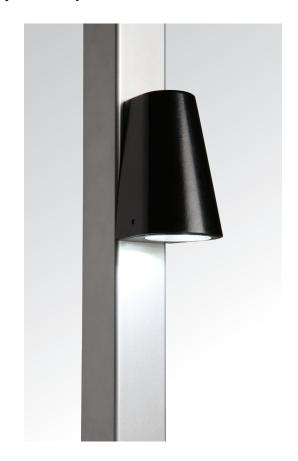

## Tricone

"Design LED illumination"

## Plug & Play design LED lamp for your fencing. Gives your gate an esthetical look with minimal electricity consumption!

- Easy mounting with Quick Fix
- Aluminium casing
- 3 white high flux LED Lights
- ± 140° beam angle
- Power: ± 1W (with 12V DC)
- 12V AC or DC (max. 18V DC or peak AC)
- Resin encapsulated print circuit board
- IP54 protection
- Life expectancy: 50,000 hrs
- Minimum power consumption and long lasting performance