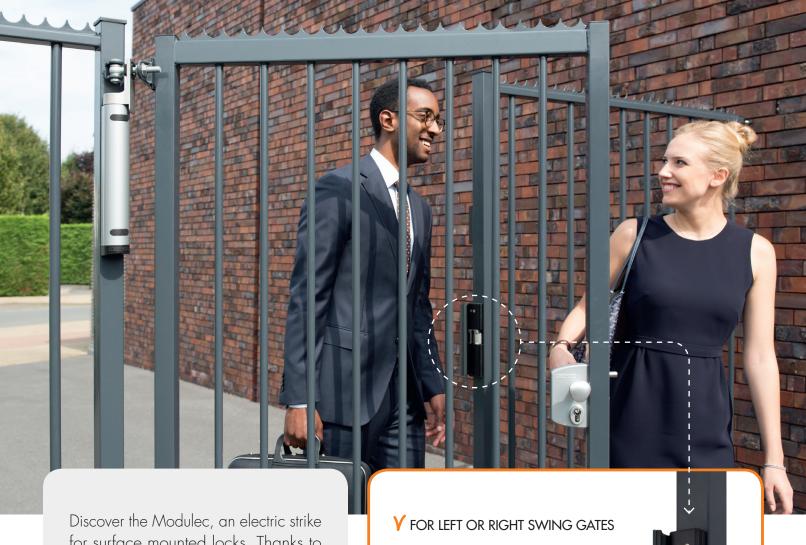

# **MODULEC**

## SURFACE MOUNT ELECTRIC STRIKE

Discover the Modulec, an electric strike for surface mounted locks. Thanks to the Quick-Fix fixation, the installation is very easy and ultra fast. Extra flexibility is guaranteed since the Modulec is easily interchanged with the SA and SH keeps. Can be connected to both 12V - 24V and AC/DC.