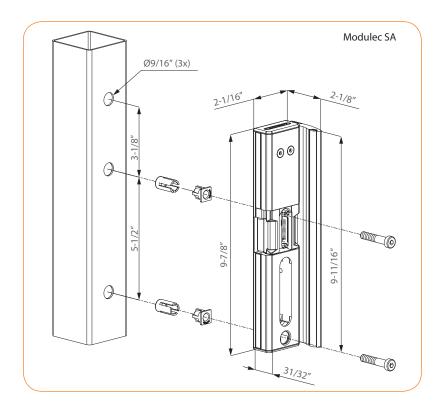

#### **TECHNICAL DRAWINGS**

### **CHARACTERISTICS**

Available colors:

- Tested at 500,000 movements
- · Deep locking latch bolt (9/16") and night bolt (31/32")
- Resistance to pressure on the latch bolt: 660 lbs.
- · Fast and easy fixing: Quick-Fix
- Easy left or right changing
- Extremely corrosion-resistant: aluminium powder-coated housing
- For gate profiles: 1-1/2" or more
- Adjustable for profiles: 1-1/2" to 2-2
- Voltage: 12V-24V AC/DC
- Consumption: 12V-1.25A / 24V-0.62A
- Power: 15W