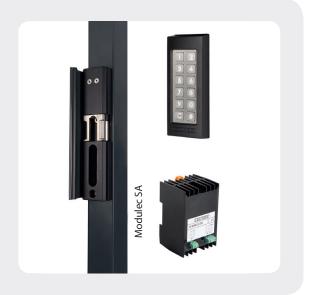

#### ALL-IN-ONE MODULEC KIT

- Set with Modulec SA or SH keep, SlimStone keypad and power supply