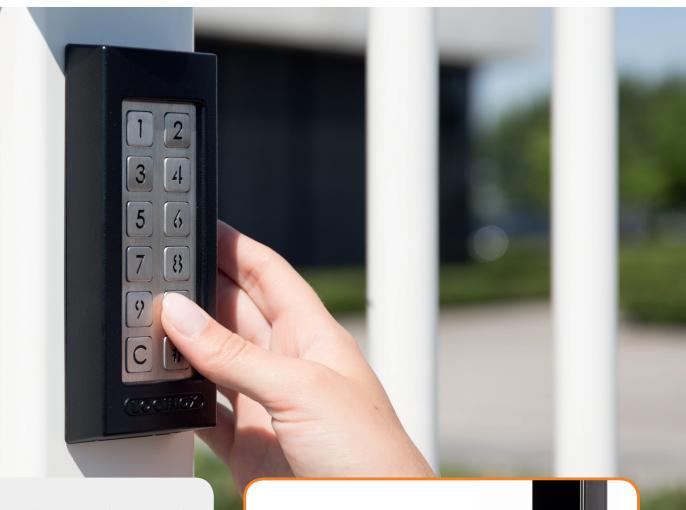

## STRONG, FROST-FREE AND WATERTIGHT KEYPAD

The SlimStone keypad with integrated LED lighting is unique in its kind thanks to its strength. The keypad was developed and tested for use in the most extreme weather conditions to guarantee access control in all circumstances. Assembly and mounting are very easy.

### **CHARACTERISTICS**

Available in two colours:

- Stainless steel front plate and keys
- Aluminium housing resistant to vandalism with structured free from scratches lacquer
- Led lighting under keys
- Easy programming of up to 100 codes
- Remote disconnection through relay contact
- Push buttons tested with over 1,000,000 pushes
- Tested from -22 up to +185° Farenheit
- Including Quick-Fix and fixing for wood and stone