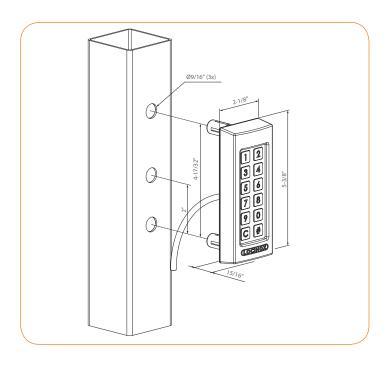

# **SLIMSTONE**



## STRONG, FROST-FREE AND WATERTIGHT KEYPAD



The SlimStone keypad with integrated LED lighting is unique in its kind thanks to its strength. The keypad was developed and tested for use in the most extreme weather conditions to guarantee access control in all circumstances. Assembly and mounting are very easy.













- Y ENERGY EFFICIENT
- Y EXTREME WEATHER PROOF
- **Y** FROST-FREE
- Y EASY & FAST INSTALLATION







Full Support







#### **TECHNICAL DRAWINGS**



### **CHARACTERISTICS**

Available in two colours:



- Stainless steel front plate and keys
- Aluminium housing resistant to vandalism with structured free from scratches lacquer
- Led lighting under keys
- Easy programming of up to 100 codes
- Remote disconnection through relay contact
- Push buttons tested with over 1,000,000 pushes
- Tested from -22 up to +185° Farenheit
- Including Quick-Fix and fixing for wood and stone

#### **TECHNICAL INFORMATION**

- 6.56 ft connection cable included
- Easy installation and connection thanks to integrated relay (1x NC and 1x NO contact)
- Working voltage keypad from 10 up to 26 Volt AC/DC
- Current: 1.0 A (with heating) / Power P= 24W (with heating)
- Switching relay: 1 x NO 1 x NC 1 x COM (Max. 2A, 60W, 26V AC/DC)