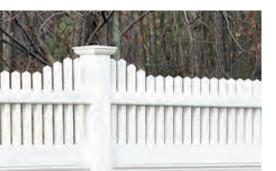

|          |  |
| Woodgrain and stucco textures              |          |  |
| Steel reinforced rails                     |          |  |
| Routed rails and posts                     |          |  |
| Class A rating for flame spread            |          |  |
| Recycled content                           |          |  |
| Self-extinguishing                         |          |  |
| Easy to assemble                           |          |  |
| Building code compliant                    |          |  |
| Meets ASTM standards                       |          |  |

#### Connect and explore



#### Download our app.

#### CertainTeed CurbAppeal<sup>™</sup>

Download this free iPad<sup>®</sup> app to help with CertainTeed product selection or to inspire ideas for your home's exterior.























## Chesterfield CertaGrain Texture in Sierra Blend with S Curve.

v in White

TENT TO THE OWNER

## Happily ever after.

When you choose Bufftech<sup>®</sup> fence for your home, you open a wide world of color and style options to express your personal design preferences. Add that to the industry-leading quality and low-maintenance performance of Bufftech and you rest assured knowing that your family will enjoy the beautiful sanctuary you have created for years to come.





#### CertainTeed products are designed to work together and complement each other in color and style to give your home a beautiful finished look.



#### **CertainTeed Corporation**

20 Moores Road Malvern, PA 19355 www.certainteed.com

#### ASK ABOUT ALL OF OUR OTHER CERTAINTEED' PRODUCTS AND SYSTEMS:

ROO