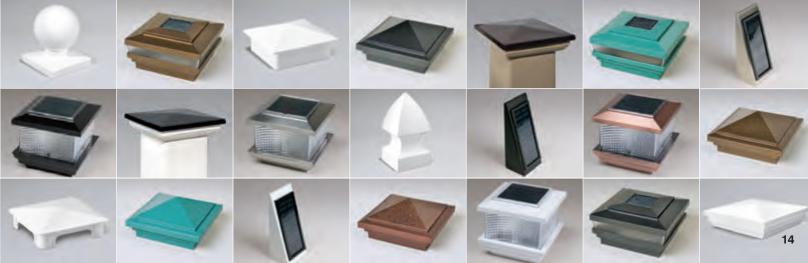

## Distinctive details to cap it off.

Bufftech gives you many distinctive options to cap your fence whether it is PVC post caps, aluminum post cap covers, decorative post caps, solar post caps or solar wedge lights. Please refer to the Bufftech Full Line brochure for the entire selection of colors and sizes.