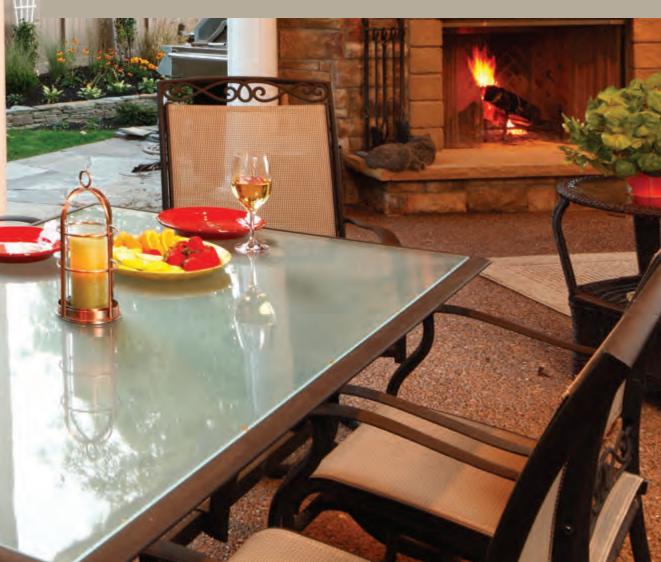

 Siding:
 CedarBoards Double 6" Clapboard In Timber Blend.

 Trim:
 Vinyl Carpentry® and Restoration Millwork®.

 Railing:
 Panorama® in White with Steel Balusters in Antique Bronze Finish

 Fence:
 Chesterfield CertaGrain Texture in Timber Blend.