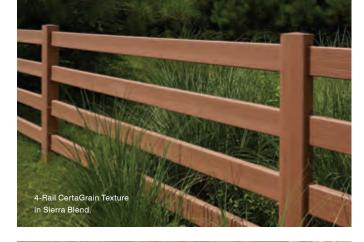

|  |
| Woodgrain and stucco textures              |          |  |
| Steel reinforced rails                     |          |  |
| Routed rails and posts                     |          |  |
| Class A rating for flame spread            |          |  |
| Recycled content                           |          |  |
| Self-extinguishing                         |          |  |
| Easy to assemble                           |          |  |
| Building code compliant                    |          |  |
| Meets ASTM standards                       |          |  |

#### Connect and explore



#### Download our app.

#### CertainTeed CurbAppeal<sup>™</sup>

Download this free iPad<sup>®</sup> app to help with CertainTeed product selection or to inspire ideas for your home's exterior.























## Chesterfield CertaGrain Texture in Sierra Blend with S Curve.

v in White

TENT TO THE OWNER

## Happily ever after.

When you choose Bufftech<sup>®</sup> fence for your home, you open a wide world of color and style options to express your personal design preferences. Add that to the industry-leading quality and low-maintenance performance of Bufftech and you rest assured knowing that your family will enjoy the beautiful sanctuary you have created for years to come.





#### CertainTeed products are designed to work together and complement each other in color and style to give your home a beautiful finished look.



#### **CertainTeed Corporation**

20 Moores Road Malvern, PA 19355 www.certainteed.com

#### ASK ABOUT ALL OF OUR OTHER CERTAINTEED' PRODUCTS AND SYSTEMS:

ROOFING . S