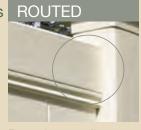

### Routed rails and posts

Bufftech vinyl fence systems feature precision-routed rails for safe, secure picket attachment and easy assembly. Bufftech's routed fence posts provide a secure connection that allows for thermal expansion season after season.

Brackets are visible and more vulnerable to the elements.

Routed posts allow clean and concealed connections.