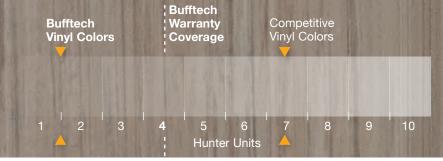

#### Fade: less is better

Competitive vinyl fence products target the industry standard, which is 7 Hunter units of fade, and offer no fade protection. Bufftech vinyl colors are designed to change by only 1 or 2 Hunter units over the lifetime of the product, and warrants the product to not fade beyond 4 Hunter units.

### ColorLast<sup>®</sup> fade protection

CertainTeed guarantees the performance of Bufftech's darker colors and stain blends with our proprietary ColorLast<sup>®</sup> fade protection, a state-of-the-art acrylic formulation that provides superior protection from the harsh rays of the sun.