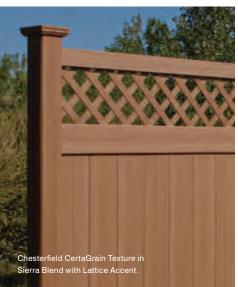

|  |
| Woodgrain and stucco textures              |          |  |
| Steel reinforced rails                     |          |  |
| Routed rails and posts                     |          |  |
| Class A rating for flame spread            |          |  |
| Recycled content                           |          |  |
| Self-extinguishing                         |          |  |
| Easy to assemble                           |          |  |
| Building code compliant                    |          |  |
| Meets ASTM standards                       |          |  |

#### Connect and explore



#### Download our app.

#### CertainTeed CurbAppeal<sup>™</sup>

Download this free iPad<sup>®</sup> app to help with CertainTeed product selection or to inspire ideas for your home's exterior.























## Chesterfield CertaGrain Texture in Sierra Blend with S Curve.

v in White

TENT TO THE OWNER

## Happily ever after.

When you choose Bufftech<sup>®</sup> fence for your home, you open a wide world of color and style options to express your personal design preferences. Add that to the industry-leading quality and low-maintenance performance of Bufftech and you rest assured knowing that your family will enjoy the beautiful sanctuary you have created for years to come.





#### CertainTeed products are designed to work together and complement each other in color and style to give your home a beautiful finished look.



#### **CertainTeed Corporation**

20 Moores Road Malvern, PA 19355 www.certainteed.com

#### ASK ABOUT ALL OF OUR OTHER CERTAINTEED' PRODUCTS AND SYSTEMS:

ROOFING .