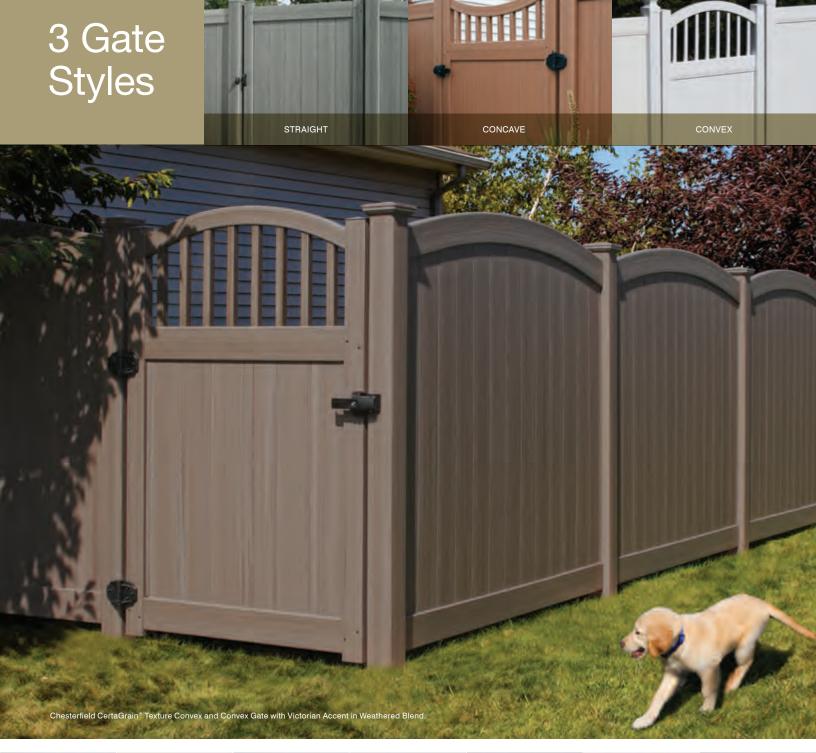

# The best gates in the industry.

Bufftech<sup>®</sup> privacy fence gates are built to last, so you can rest assured your fence will endure whatever life throws at it.

Heavy-duty internal aluminum frame offers outstanding strength.

Aluminum post insert for added durability.

**High-quality gate hardware,** including self-closing hinges and safe, secure latches.

**Stainless steel gate fasteners** prevent corrosion.

Gates tested to **withstand 300 lb. loads.** 