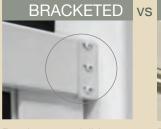

### Routed rails and posts

Bufftech vinyl fence systems feature precision-routed rails for safe, secure picket attachment and easy assembly. Bufftech's routed fence posts provide a secure connection that allows for thermal expansion season after season.

Brackets are visible and more vulnerable to the elements.

Routed posts allow clean and concealed connections.

## Concealed fasteners

All Bufftech vinyl fence systems feature concealed fasteners for a sleek, clean finish. Pickets are installed without unsightly brackets, screws or glue that can compromise the safety and security of the fence.