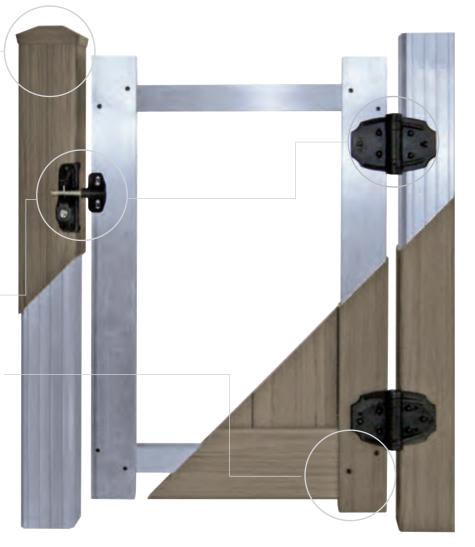

# The best gates in the industry.

Bufftech<sup>®</sup> privacy fence gates are built to last, so you can rest assured your fence will endure whatever life throws at it.

Heavy-duty internal aluminum frame offers outstanding strength.

Aluminum post insert for added durability.

**High-quality gate hardware,** including self-closing hinges and safe, secure latches.

**Stainless steel gate fasteners** prevent corrosion.

Gates tested to **withstand 300 lb. loads.** 