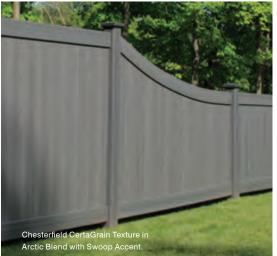

# Innovative textures and colors.

With it's proprietary texture process and unique shades and stain blends, CertainTeed is the leader in color and texture. Choose from subtle tones, deep tones and rich blends—many colors with the highest color fade protection available anywhere.

### 14 Colors

| WHITE         |        |             |              |                 |              |        |
|---------------|--------|-------------|--------------|-----------------|--------------|--------|
| MISSION IVORY | ALMOND | GREY SMOOTH | NATURAL CLAY | WEATHERED BLEND | TIMBER BLEND | CANYON |
|               |        |             |              |                 |              |        |
|               |        |             |              |                 |              |        |
|               |        |             |              |                 |              |        |
| 9             |        |             |              |                 |              |        |