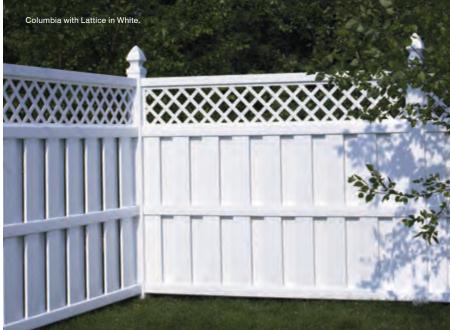

|  |
| Woodgrain and stucco textures              |          |  |
| Steel reinforced rails                     |          |  |
| Routed rails and posts                     |          |  |
| Class A rating for flame spread            |          |  |
| Recycled content                           |          |  |
| Self-extinguishing                         |          |  |
| Easy to assemble                           |          |  |
| Building code compliant                    |          |  |
| Meets ASTM standards                       |          |  |

#### Connect and explore



#### Download our app.

#### CertainTeed CurbAppeal<sup>™</sup>

Download this free iPad<sup>®</sup> app to help with CertainTeed product selection or to inspire ideas for your home's exterior.























## Chesterfield CertaGrain Texture in Sierra Blend with S Curve.

v in White

TENT TO THE OWNER

## Happily ever after.

When you choose Bufftech<sup>®</sup> fence for your home, you open a wide world of color and style options to express your personal design preferences. Add that to the industry-leading quality and low-maintenance performance of Bufftech and you rest assured knowing that your family will enjoy the beautiful sanctuary you have created for years to come.





#### CertainTeed products are designed to work together and complement each other in color and style to give your home a beautiful finished look.



#### **CertainTeed Corporation**

20 Moores Road Malvern, PA 19355 www.certainteed.com

#### ASK ABOUT ALL OF OUR OTHER CERTAINTEED' PRODUCTS AND SYSTEMS:

ROOFING . SID