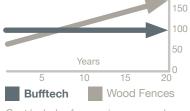

0-10

Not all fence product warranties are the same. For example, many vinyl manufacturers offer a limited lifetime warranty but do not cover labor costs to remove and replace a defective fence. By selecting Bufftech<sup>®</sup> fence, you will gain peace of mind knowing that **you and your home are protected for a lifetime.** 

|                           | CERTAINTEED<br>BUFFTECH FENCE | Vinyl Fence<br>Competitor | Wood Fence<br>Competitor |
|---------------------------|-------------------------------|---------------------------|--------------------------|
| Length<br>Warranty        | LIFETIME                      | Lifetime                  | 12 years                 |
| Color Fade<br>Warranty    | LIFETIME                      | None                      | None                     |
| Transferrable<br>Warranty | YES                           | No                        | No                       |
| Labor<br>Warranty         | YES                           | No                        | No                       |