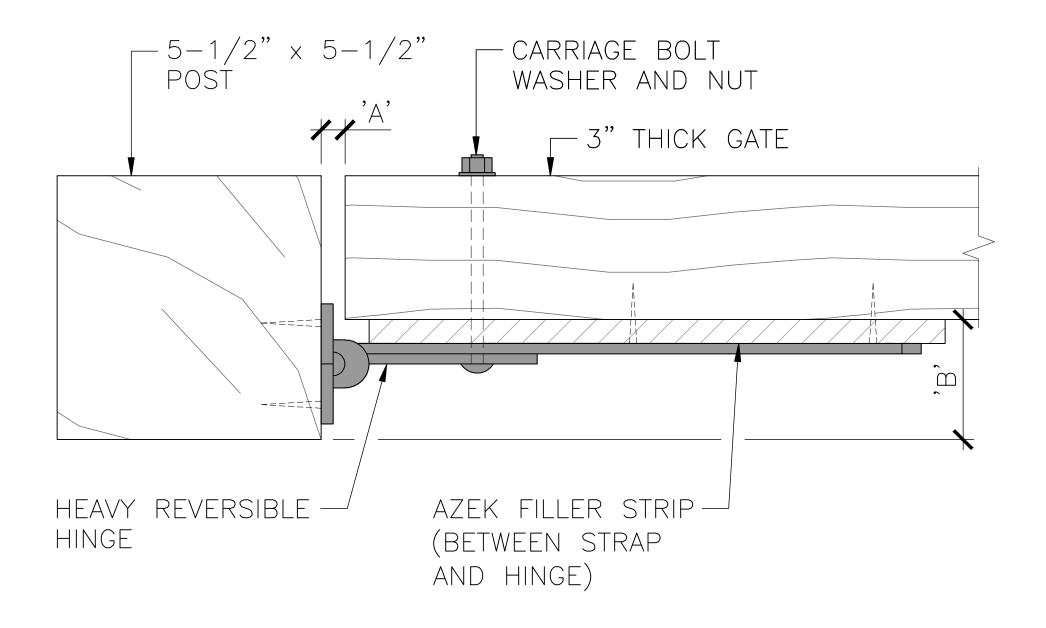

| PROPERTY OF:                                            | PRODUCT DESCRIPTION:                                                     | PART NUMBER: |
|---------------------------------------------------------|--------------------------------------------------------------------------|--------------|
| SNUG COTTAGE<br>HARDWARE LLC<br>MARYSVILLE MI.<br>48040 | HEAVY REVERSIBLE HINGE — SET BACK/JAMB MOUNT WITH ALL DIMENSIONS ±0.125. | 8292         |

## JAMB MOUNT USE AZEK FILLER 1/2" THICK BETWEEN GATE AND HINGE SEE TABLE BELOW FOR SET BACK AND SPACE BETWEEN GATE AND POST

| Hinge Length (inches) | Distance "A" | Distance "B" |
|-----------------------|--------------|--------------|
|                       | (minimum)    | (minimum)    |
| 7" to 16"             | 3/8"         | 2 1/8"       |
| 18' to 24"            | 3/8"         | 2 3/8"       |
| 30" to 36"            | 3/8"         | 2 ½"         |
| 48"                   | 1/2"         | 2 3/4"       |