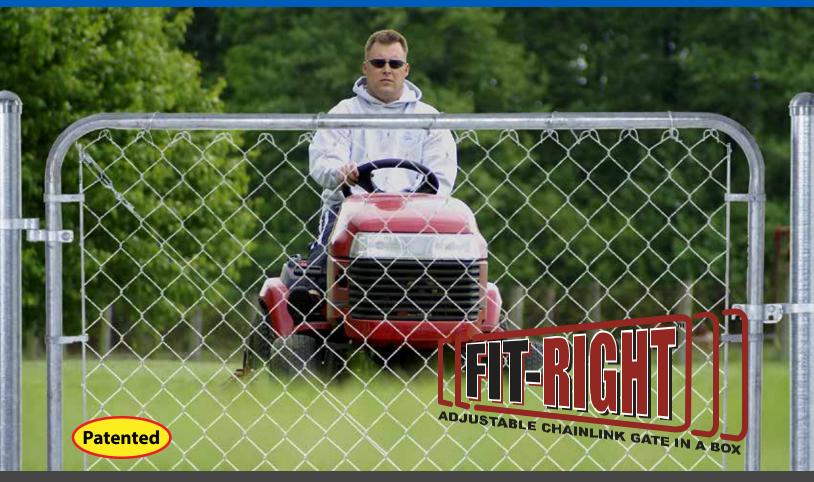

## **ADJUSTABLE CHAIN LINK GATE SYSTEM**

Our fully adjustable, Fit-Right<sup>™</sup> gate system is a custom solution for when you need a special sized gate opening. Equipped with all the necessary parts, our gate is assembled on-site to get the job done right, the first time.

- Works for any size gate opening from 24 in. to 72 in. wide
- Unique patented design builds a gate that will never sag or drag
- Easy to follow instructions
- Quality all-steel manufacturing
- Galvanized steel frame, chain link and hardware
- Use two and build a double drive-through gate up to 12 ft. wide KITS CONTAIN: Gate hinges & latch / Gate frame