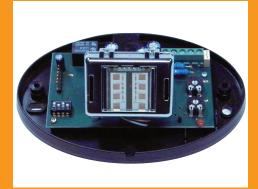

Easy to install at a height of up to 3 meters (10ft.), it has a versatile mechanical orientation system for accurate positioning to the required coverage area.

The detection sensitivity and direction of movement (toward, away or both) are programmed by DIP switch setting. A microprocessor processes the received Doppler signals and provides a set of form C relay contacts for external connection.

#### **Technical Data**

Operating frequency Output power (EIRP) Detectable speed Vertical directionality Horizontal directionality Installation height Range Relay control time Relay output configuration Relay contact rating **Detection indicator** Operating temperature **Supply Voltage** Operating current **Dimensions** Weight Housing Connection **Mechanical protection** 

<20dBm 0.1 m/s min. 0...60° +/- 45° Max. 3 m 1...5 m adjustable 1...6 sec. adjustable Form C (SPDT) 1A @ 24V AC/DC Red LED -4°F...122°F (-20°C...50°C) 12...24 VDC/VAC Max. 40mA 5.5"(140mm) x 4.0"(100m) x 2.8"(70mm) 0.55lbs. (250 g) ABS (plastic) 5 position terminal block IP55