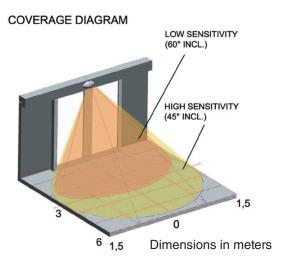

Easy to install at a height of up to 3 meters (10ft.), it has a versatile mechanical orientation system for accurate positioning to the required coverage area.

The detection sensitivity and direction of movement (toward, away or both) are programmed by DIP switch setting. A microprocessor processes the received Doppler signals and provides a set of form C relay contacts for external connection.

#### **Technical Data**

Operating frequency Output power (EIRP) Detectable speed Vertical directionality Horizontal directionality Installation height Range Relay control time Relay output configuration Relay contact rating **Detection indicator** Operating temperature **Supply Voltage** Operating current **Dimensions** Weight Housing Connection **Mechanical protection** 

<20dBm 0.1 m/s min. 0...60° +/- 45° Max. 3 m 1...5 m adjustable 1...6 sec. adjustable Form C (SPDT) 1A @ 24V AC/DC Red LED -4°F...122°F (-20°C...50°C) 12...24 VDC/VAC Max. 40mA 5.5"(140mm) x 4.0"(100m) x 2.8"(70mm) 0.55lbs. (250 g) ABS (plastic) 5 position terminal block IP55