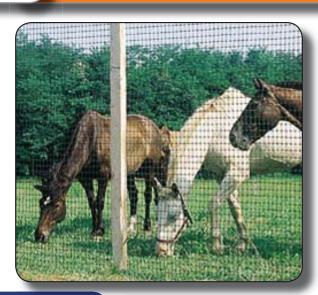

#### **DESCRIPTION**

Ranch is manufactured using Tenax bi-orientation technology (stretching of the mesh in both the longitudinal and transversal directions to provide extra strength and rigidity). Ranch fence is ideal for solving all temporary and permanent fencing problems on both farming and construction environments.

#### **USES**

- Parks
- Sports facilities
- Road barriers

- Livestock fence
- Farming environment
- Construction sites