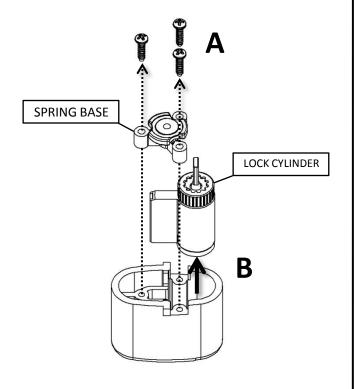

#### TO DISASSEMBLE

Step 1: Unscrew two Philips head screws and remove Back Plate from Housing.

Step 2: Remove Button from Housing.

Step 3:

**A**. Unscrew three Philips head screws and remove Spring Base from Button.

**B**. Remove Lock Cylinder.

# **TO ASSEMBLE**

Step 1: **A**. Insert Lock Cylinder into Button. **B**. Screw three Philips head screws through Spring Base and into Button.

Step 2: Insert Button into Housing, checking that Lock Cylinder Face will be at the bottom when mounted on post.