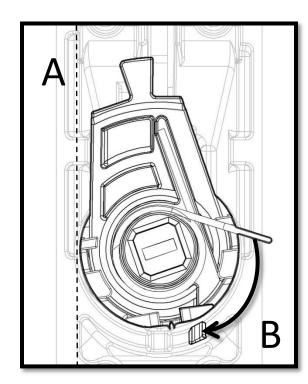

Step 4:

**A**. Align the Disc with the left side of the Body.

**B.** Bend the Spring end down and into slot, whilst holding the Disc in its position.

Step 5. Check that Spring is as shown (!)

Step 6: **A**. Check Disc alignment.

**B**. Push Cartridge Assembly fully into Body.

Step 7: Check that the face of the Lock Cylinder is flush with outer Body and not at an angle.

Step 8: Screw Mounting Plate to Body with four Philips head screws through holes as shown.