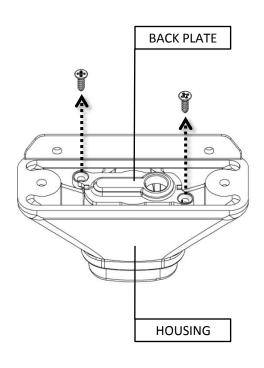

#### TO DISASSEMBLE

Step 1: Unscrew two Philips head screws and remove Back Plate from Housing.

Step 2: Remove Button from Housing.

Step 3:

**A**. Unscrew three Philips head screws and remove Spring Base from Button.

Step 3: Using two Philips head screws, screw Back Plate into Housing as shown.

Lokk-Latch LLP SL Re-keying Assembly Latch (LLP SL)