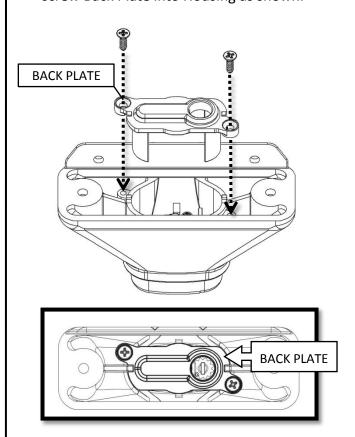

Step 3: Using two Philips head screws, screw Back Plate into Housing as shown.

Lokk-Latch LLP SL Re-keying Assembly Latch (LLP SL)