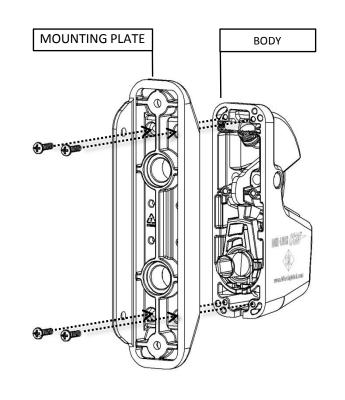

## **TO DISASSEMBLE**

Step 1: Unscrew four Philips head screws and remove Mounting Plate from Body.

Step 2: **A**. Remove Cartridge Assembly by pushing face of Lock Cylinder through Body.

Step 3: Remove Disc and Spring from Lock Cartridge assembly.

**B**. Push Cartridge Assembly fully into Body.

Step 7: Check that the face of the Lock Cylinder is flush with outer Body and not at an angle.

Step 8: Screw Mounting Plate to Body with four Philips head screws through holes as shown.