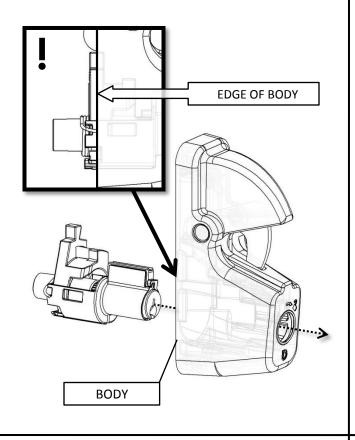

# **TO ASSEMBLE**

Step 1: **A**. Insert Lock Cylinder back into Lock Cartridge and re-hook the clip.

**B**. Lock Tail should be horizontal as shown.

Step 2: Install Spring and Disc into cartridge.

Step 3: Insert Lock Cartridge assembly partly into Body until position as shown (!)