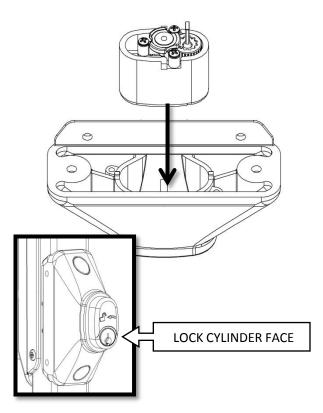

# **TO ASSEMBLE**

Step 1: **A**. Insert Lock Cylinder into Button. **B**. Screw three Philips head screws through Spring Base and into Button.

Step 2: Insert Button into Housing, checking that Lock Cylinder Face will be at the bottom when mounted on post.