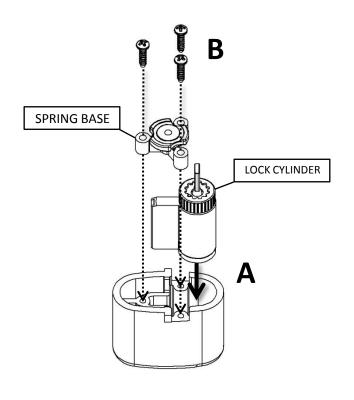

# **TO ASSEMBLE**

Step 1: **A**. Insert Lock Cylinder into Button. **B**. Screw three Philips head screws through Spring Base and into Button.

Step 2: Insert Button into Housing, checking that Lock Cylinder Face will be at the bottom when mounted on post.