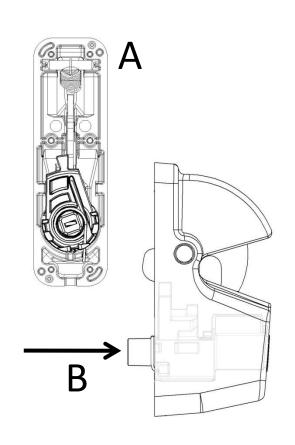

## **TO DISASSEMBLE**

Step 1: Unscrew four Philips head screws and remove Mounting Plate from Body.

Step 2: **A**. Remove Cartridge Assembly by pushing face of Lock Cylinder through Body.

Step 3: Remove Disc and Spring from Lock Cartridge assembly.

Step 4: **A**. Un-clip the hook on the Lock Cartridge and open as shown.

**B**. Remove Lock Cylinder.