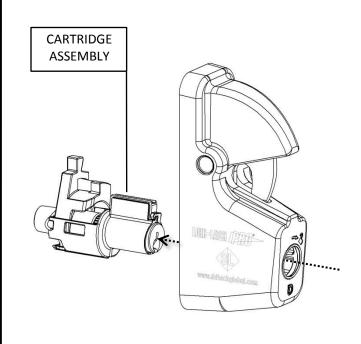

Step 4: **A**. Un-clip the hook on the Lock Cartridge and open as shown.

**B**. Remove Lock Cylinder.

# **TO ASSEMBLE**

Step 1: **A**. Insert Lock Cylinder back into Lock Cartridge and re-hook the clip.

**B**. Lock Tail should be horizontal as shown.

Step 2: Install Spring and Disc into cartridge.

Step 3: Insert Lock Cartridge assembly partly into Body until position as shown (!)