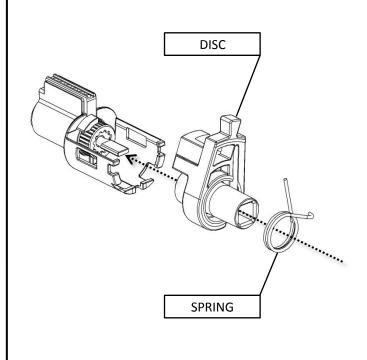

## **TO DISASSEMBLE**

Step 1: Unscrew four Philips head screws and remove Mounting Plate from Body.

Step 2: **A**. Remove Cartridge Assembly by pushing face of Lock Cylinder through Body.

Step 3: Remove Disc and Spring from Lock Cartridge assembly.

# **TO ASSEMBLE**

Step 1: **A**. Insert Lock Cylinder back into Lock Cartridge and re-hook the clip.

**B**. Lock Tail should be horizontal as shown.

Step 2: Install Spring and Disc into cartridge.

Step 3: Insert Lock Cartridge assembly partly into Body until position as shown (!)