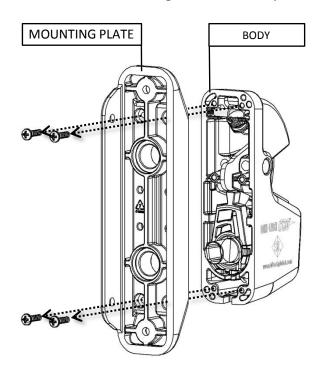

## **TO DISASSEMBLE**

Step 1: Unscrew four Philips head screws and remove Mounting Plate from Body.

Step 2: **A**. Remove Cartridge Assembly by pushing face of Lock Cylinder through Body.

Step 3: Remove Disc and Spring from Lock Cartridge assembly.

**B**. Push Cartridge Assembly fully into Body.

Step 7: Check that the face of the Lock Cylinder is flush with outer Body and not at an angle.

Step 8: Screw Mounting Plate to Body with four Philips head screws through holes as shown.