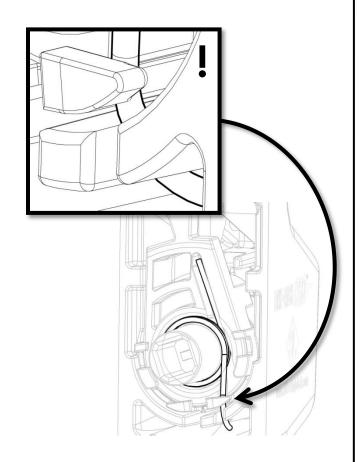

Step 4:

**A**. Align the Disc with the left side of the Body.

**B.** Bend the Spring end down and into slot, whilst holding the Disc in its position.

Step 5. Check that Spring is as shown (!)

Step 6: **A**. Check Disc alignment.