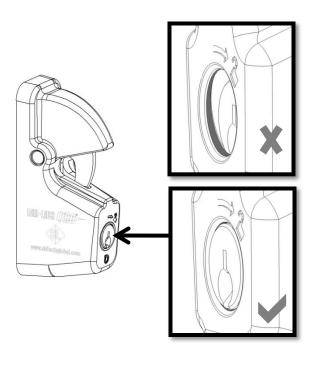

# **TO ASSEMBLE**

Step 1: **A**. Insert Lock Cylinder back into Lock Cartridge and re-hook the clip.

**B**. Lock Tail should be horizontal as shown.

Step 2: Install Spring and Disc into cartridge.

Step 3: Insert Lock Cartridge assembly partly into Body until position as shown (!)

Step 4:

**A**. Align the Disc with the left side of the Body.

**B.** Bend the Spring end down and into slot, whilst holding the Disc in its position.

Step 5. Check that Spring is as shown (!)

Step 6: **A**. Check Disc alignment.