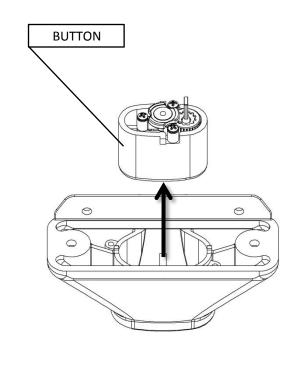

#### TO DISASSEMBLE

Step 1: Unscrew two Philips head screws and remove Back Plate from Housing.

Step 2: Remove Button from Housing.

Step 3:

**A**. Unscrew three Philips head screws and remove Spring Base from Button.

# **TO ASSEMBLE**

Step 1: **A**. Insert Lock Cylinder into Button. **B**. Screw three Philips head screws through Spring Base and into Button.

Step 2: Insert Button into Housing, checking that Lock Cylinder Face will be at the bottom when mounted on post.