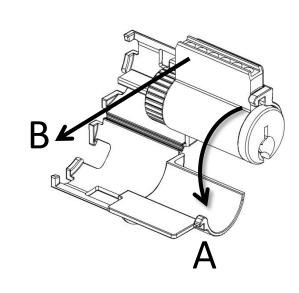

Step 4: **A**. Un-clip the hook on the Lock Cartridge and open as shown.

**B**. Remove Lock Cylinder.

# **TO ASSEMBLE**

Step 1: **A**. Insert Lock Cylinder back into Lock Cartridge and re-hook the clip.

**B**. Lock Tail should be horizontal as shown.

Step 2: Install Spring and Disc into cartridge.

Step 3: Insert Lock Cartridge assembly partly into Body until position as shown (!)