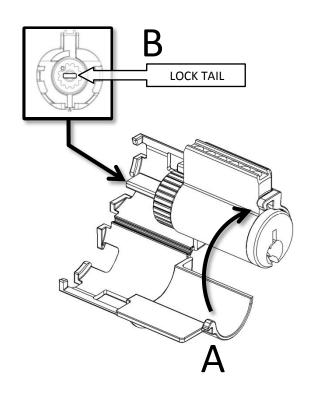

# **TO ASSEMBLE**

Step 1: **A**. Insert Lock Cylinder back into Lock Cartridge and re-hook the clip.

**B**. Lock Tail should be horizontal as shown.

Step 2: Install Spring and Disc into cartridge.

Step 3: Insert Lock Cartridge assembly partly into Body until position as shown (!)