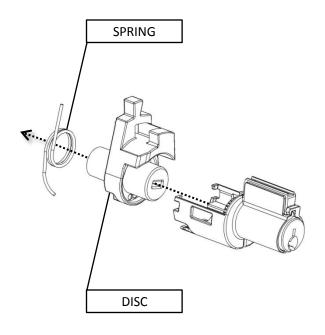

## **TO DISASSEMBLE**

Step 1: Unscrew four Philips head screws and remove Mounting Plate from Body.

Step 2: **A**. Remove Cartridge Assembly by pushing face of Lock Cylinder through Body.

Step 3: Remove Disc and Spring from Lock Cartridge assembly.

Step 4: **A**. Un-clip the hook on the Lock Cartridge and open as shown.

**B**. Remove Lock Cylinder.