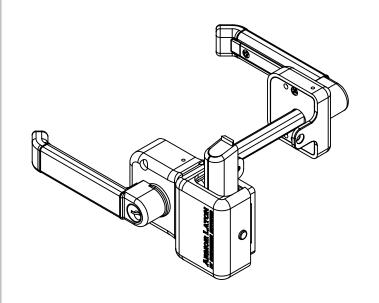

| PART#        | PACKAGING<br>INSTRUCTIONS |
|--------------|---------------------------|
| NW6244-SD-FB | SHEET 2                   |
| NW6244-FB    | SHFFT 2                   |

| REVISIONS |      |                 |          |      |
|-----------|------|-----------------|----------|------|
| ECR/DCR   | REV. | DESCRIPTION     | DATE     | APPD |
| -         | -    | INITIAL RELEASE | 05/07/14 | -    |









DIMENSIONS ARE IN INCHES
TOLERANCES:
FRACTIONAL ½ 1/16"
ANGULAR: MACH ½ 1 "BEND ½ 1"
TWO PLACE DECIMAL ±0.01
THREE PLACE DECIMAL ±0.005

#### PROPRIETARY AND CONFIDENTIAL

THE INFORMATION CONTAINED IN THIS DRAWING IS THE SOLE PROPERTY OF NATIONWIDE INDUSTRIES. ANY REPRODUCTION IN PART OR AS A WHOLE WITHOUT THE WRITTEN PERMISSION OF NATIONWIDE INDUSTRIES IS PROHIBITED.



"ARMOR LATCH"
MAGNETIC GATE LATCH

SCALE:13 WEIGHT: SHEFT

SHEET 1 OF 2

## NW6244-SD-\*\*

### PACKAGING INSTRUCTIONS:

#### EACH INDIVIDUALLY LABELED BOXED SET TO CONTAIN:

- 1. INDIVIDUALLY POLYBAGGED
  - (1) KEEPER ASSEMBLY
  - (1) FRONT HOUSING ASSEMBLY
  - (1) BACK HOUSING ASSEMBLY
- 2. POLYBAGGED MOUNTING HARDWARE KIT CONTAINING:
  - (1) 5.95" HANDLE SPINDLE
  - `(1) 4.95" HANDLE SPINDLE
  - (1) 2.95" HANDLE