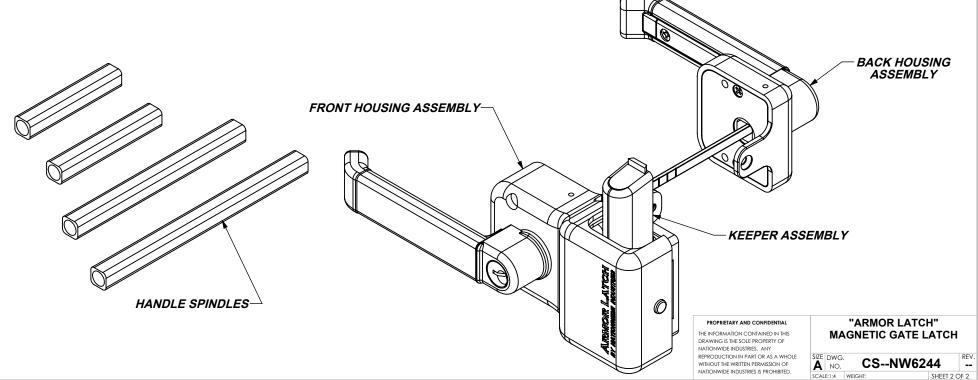

#### EACH INDIVIDUALLY LABELED BOXED SET TO CONTAIN:

- 1. INDIVIDUALLY POLYBAGGED
  - (1) KEEPER ASSEMBLY
  - (1) FRONT HOUSING ASSEMBLY
  - (1) BACK HOUSING ASSEMBLY
- 2. POLYBAGGED MOUNTING HARDWARE KIT CONTAINING:
  - (1) 5.95" HANDLE SPINDLE
  - `(1) 4.95" HANDLE SPINDLE
  - (1) 2.95" HANDLE SPINDLE
  - (1) 2.70" HANDLE SPINDLE
  - (1) SET OF FRONT HOUSING KEYS
  - (1) SET OF BACK HOUSING KEYS
  - (1) INSTALLATION INSTRUCTION SHEET
  - (1) "WARRANTY" SHEET
  - (1) POLYBAGGED SCREW SET CONTAINING:
    - (2) #8 X 1.75"L PHILLIPS FLAT HEAD SELF DRILLING SCREW (2) #8 X 1.25"L PHILLIPS FLAT HEAD SELF DRILLING SCREW

    - (6) #8 X .75"L PHILLIPS FLAT HEAD SELF DRILLING SCREW
    - (1) #8 X .5"L PHILLIPS FLAT HEAD SELF DRILLING SCREW
    - (3) 6-32 X .25"L PHILLIPS FLAT HEAD MACHINE SCREW

#### EACH INDIVIDUALLY LABELED BOXED SET TO CONTAIN:

- 1. INDIVIDUALLY POLYBAGGED
  - (1) KEEPER ASSEMBLY
  - (1) FRONT HOUSING ASSEMBLY
  - (1) BACK HOUSING ASSEMBLY
- 2. POLYBAGGED MOUNTING HARDWARE KIT CONTAINING:
  - (1) 5.95" HANDLE SPINDLE
  - (1) 4.95" HANDLE SPINDLE
  - (1) 2.95" HANDLE SPINDLE
  - (1) 2.70" HANDLE SPINDLE
  - (1) SET OF FRONT HOUSING KEYS
  - (1) SET OF BACK HOUSING KEYS
  - (1) INSTALLATION INSTRUCTION SHEET
  - (1) "WARRANTY" SHEET
  - (1) POLYBAGGED SCREW SET CONTAINING:
    - (2) #8 X 1.75"L PHILLIPS FLAT HEAD SHEET METAL SCREW
    - (2) #8 X 1.25"L PHILLIPS FLAT HEAD SHEET METAL SCREW
    - (6) #8 X .75"L PHILLIPS FLAT HEAD SHEET METAL SCREW
    - (1) #8 X .5"L PHILLIPS FLAT HEAD SHEET METAL SCREW