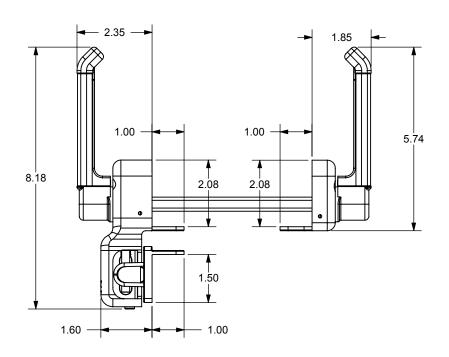

| PART#        | PACKAGING<br>INSTRUCTIONS |
|--------------|---------------------------|
| NW6244-SD-FB | SHEET 2                   |
| NW6244-FB    | SHFFT 2                   |

| REVISIONS |      |                 |          |      |
|-----------|------|-----------------|----------|------|
| ECR/DCR   | REV. | DESCRIPTION     | DATE     | APPD |
| -         | -    | INITIAL RELEASE | 05/07/14 | -    |









DIMENSIONS ARE IN INCHES
TOLERANCES:
FRACTIONAL ½ 1/16"
ANGULAR: MACH ½ 1 "BEND ½ 1"
TWO PLACE DECIMAL ±0.01
THREE PLACE DECIMAL ±0.005

#### PROPRIETARY AND CONFIDENTIAL

THE INFORMATION CONTAINED IN THIS DRAWING IS THE SOLE PROPERTY OF NATIONWIDE INDUSTRIES. ANY REPRODUCTION IN PART OR AS A WHOLE WITHOUT THE WRITTEN PERMISSION OF NATIONWIDE INDUSTRIES IS PROHIBITED.



"ARMOR LATCH"
MAGNETIC GATE LATCH

SCALE:13 WEIGHT: SHEFT

SHEET 1 OF 2

## NW6244-SD-\*\*

### PACKAGING INSTRUCTIONS:

#### EACH INDIVIDUALLY LABELED BOXED SET TO CONTAIN:

- 1. INDIVIDUALLY POLYBAGGED
  - (1) KEEPER ASSEMBLY
  - (1) FRONT HOUSING ASSEMBLY
  - (1) BACK HOUSING ASSEMBLY
- 2. POLYBAGGED MOUNTING HARDWARE KIT CONTAINING:
  - (1) 5.95" HANDLE SPINDLE
  - `(1) 4.95" HANDLE SPINDLE
  - (1) 2.95" HANDLE SPI