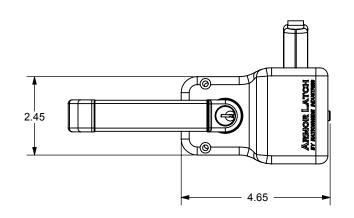

| PART#        | PACKAGING<br>INSTRUCTIONS |
|--------------|---------------------------|
| NW6244-SD-FB | SHEET 2                   |
| NW6244-FB    | SHFFT 2                   |

| REVISIONS |      |                 |          |      |
|-----------|------|-----------------|----------|------|
| ECR/DCR   | REV. | DESCRIPTION     | DATE     | APPD |
| -         | -    | INITIAL RELEASE | 05/07/14 | -    |









DIMENSIONS ARE IN INCHES
TOLERANCES:
FRACTIONAL ½ 1/16"
ANGULAR: MACH ½ 1 "BEND ½ 1"
TWO PLACE DECIMAL ±0.01
THREE PLACE DECIMAL ±0.005

#### PROPRIETARY AND CONFIDENTIAL

THE INFORMATION CONTAINED IN THIS DRAWING IS THE SOLE PROPERTY OF NATIONWIDE INDUSTRIES. ANY REPRODUCTION IN PART OR AS A WHOLE WITHOUT THE WRITTEN PERMISSION OF NATIONWIDE INDUSTRIES IS PROHIBITED.



"ARMOR LATCH"
MAGNETIC GATE LATCH

SCALE:13 WEIGHT: SHEFT

SHEET 1 OF 2

## NW6244-SD-\*\*

### PACKAGING INSTRUCTIONS:

#### EACH INDIVIDUALLY LABELED BOXED SET TO CONTAIN:

- 1. INDIVIDUALLY POLYBAGGED
  - (1) KEEPER ASSEMBLY
  - (1) FRONT HOUSING ASSEMBLY
  - (1) BACK HOUSING ASSEMBLY
- 2. POLYBAGGED MOUNTING HARDWARE KIT CONTAINING:
  - (1) 5.95" HANDLE SPINDLE
  - `(1) 4.95" HANDLE SPINDLE
  - (1) 2.95" HANDLE S