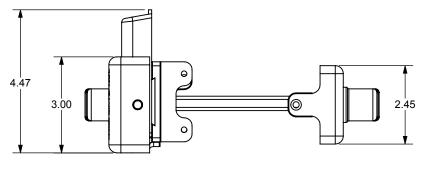

| PART#        | PACKAGING<br>INSTRUCTIONS |
|--------------|---------------------------|
| NW6244-SD-FB | SHEET 2                   |
| NW6244-FB    | SHFFT 2                   |

| REVISIONS |      |                 |          |      |
|-----------|------|-----------------|----------|------|
| ECR/DCR   | REV. | DESCRIPTION     | DATE     | APPD |
| -         | -    | INITIAL RELEASE | 05/07/14 | -    |









DIMENSIONS ARE IN INCHES
TOLERANCES:
FRACTIONAL ½ 1/16"
ANGULAR: MACH ½ 1 "BEND ½ 1"
TWO PLACE DECIMAL ±0.01
THREE PLACE DECIMAL ±0.005

#### PROPRIETARY AND CONFIDENTIAL

THE INFORMATION CONTAINED IN THIS DRAWING IS THE SOLE PROPERTY OF NATIONWIDE INDUSTRIES. ANY REPRODUCTION IN PART OR AS A WHOLE WITHOUT THE WRITTEN PERMISSION OF NATIONWIDE INDUSTRIES IS PROHIBITED.



"ARMOR LATCH"
MAGNETIC GATE LATCH

SCALE:13 WEIGHT: SHEFT

SHEET 1 OF 2

## NW6244-SD-\*\*

### PACKAGING INSTRUCTIONS:

#### EACH INDIVIDUALLY LABELED BOXED SET TO CONTAIN:

- 1. INDIVIDUALLY POLYBAGGED
  - (1) KEEPER ASSEMBLY
  - (1) FRONT HOUSING ASSEMBLY
  - (1) BACK HOUSING ASSEMBLY
- 2. POLYBAGGED MOUNTING HARDWARE KIT CONTAINING:
  - (1) 5.95" HANDLE SPINDLE
  - `(1) 4.95" HANDLE SPINDLE
  - (1) 2.95" HANDLE SPIND