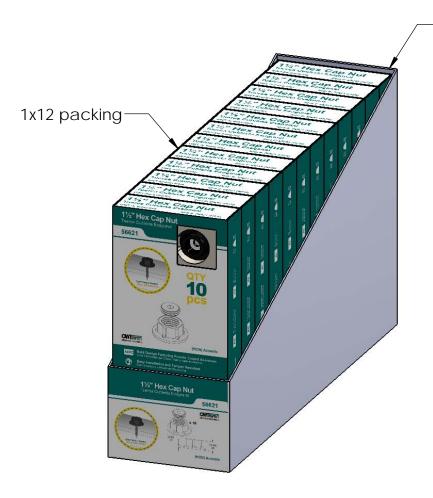

Weight: 0.80 LBS

Scale: 1:3

Last updated: 7/13/2015

Case, 56621 Box Item #: 56621 Case

Material: Corrugated Paper

Finish: See artwork Weight: 0.30 LBS Scale: 1:5

Last updated: 7/13/2015

56621 Packing
Item #: Case packing