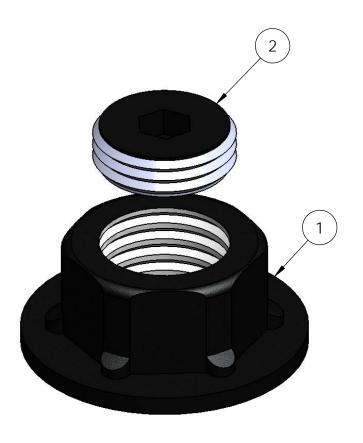

## Product & Packaging Specs 1 1/2" Hex Cap Nut Item #: 56621

| ITEM<br>NO. | QTY. | PART<br>NUMBER<br>56621-11 | DESCRIPTION<br>1_1/2" Hex                |
|-------------|------|----------------------------|------------------------------------------|
| 2           |      | 56621-12                   | Cap Nut<br>1 1/2" Hex<br>Cap Nut<br>Plua |