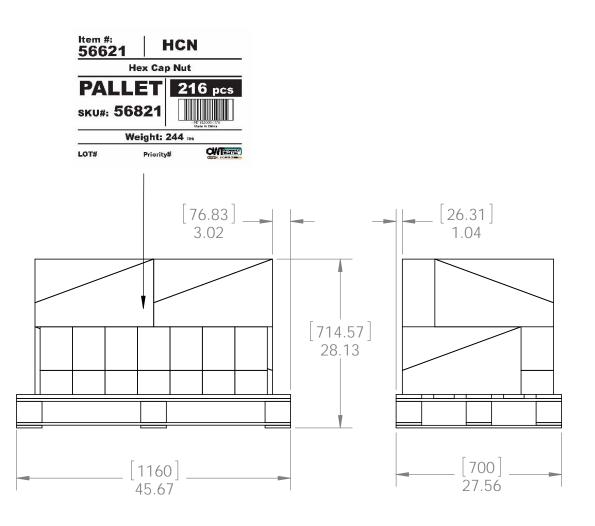

box shown cut without flaps for clarity

Weight: 11.35 LBS

Scale: 1:4

Last updated: 7/13/2015

56621 Packing

Item #: Pallet packing

#### additional pallet packing instructions

- plywood on top layer
- strap to pallet
- clear wrap around boxes

Weight: 216 LBS Scale: 1:16

Last updated: 7/13/2015