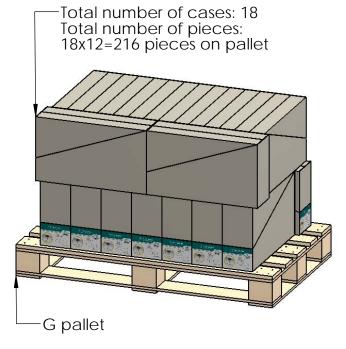

box shown cut without flaps for clarity

Weight: 11.35 LBS

Scale: 1:4

Last updated: 7/13/2015

56621 Packing

Item #: Pallet packing

#### additional pallet packing instructions

- plywood on top layer
- strap to pallet
- clear wrap around boxes

Weight: 216 LBS Scale: 1:16

Last updated: 7/13/2015