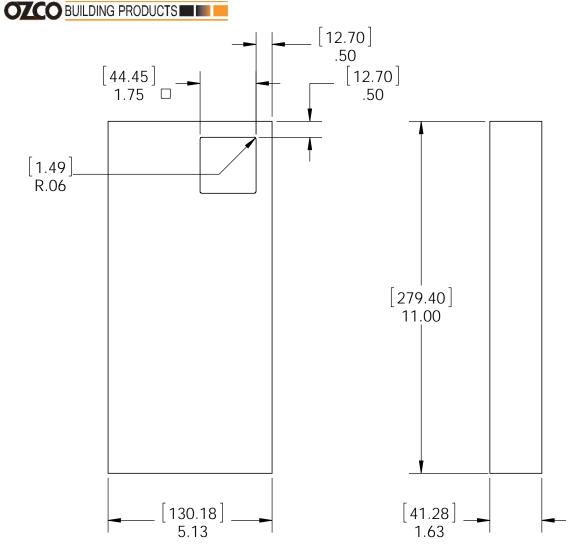

## Product & Packaging Specs 1 1/2" Hex Cap Nut Item #: 56621

| ITEM<br>NO. | QTY. | PART<br>NUMBER<br>56621-11 | DESCRIPTION<br>1_1/2" Hex                |
|-------------|------|----------------------------|------------------------------------------|
| 2           |      | 56621-12                   | Cap Nut<br>1 1/2" Hex<br>Cap Nut<br>Plua |

Weight: 0.04 LBS

Scale: 1:1

Last updated: 7/13/2015