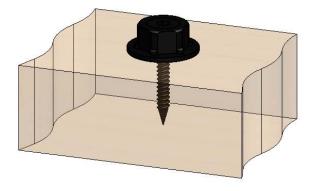

box shown cut without flaps for clarity

Weight: 11.35 LBS

Scale: 1:4

Last updated: 7/13/2015

56621 Packing

Item #: Pallet packing