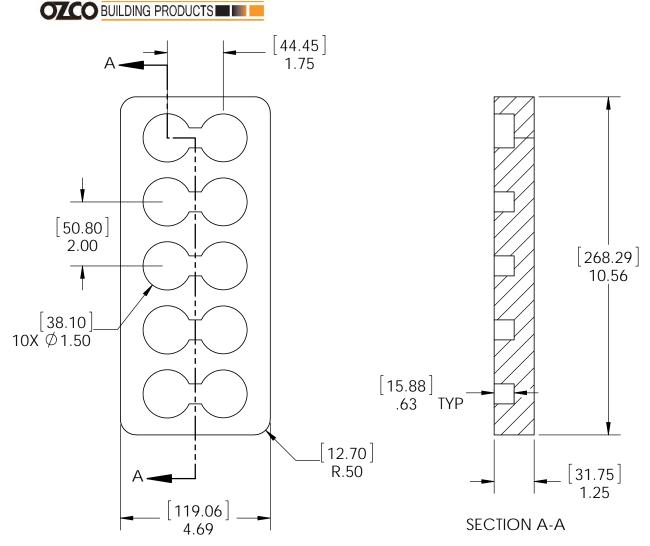

Scale: 1:3

Last updated: 7/13/2015

Insert, Hex Cap Nut Box
Item #: 56621 HCN Box Insert

Material: Polyurethane Foam Rigid

Finish: Naturál Weight: 0.29 LBS

Scale: 1:3

Last updated: 7/13/2015