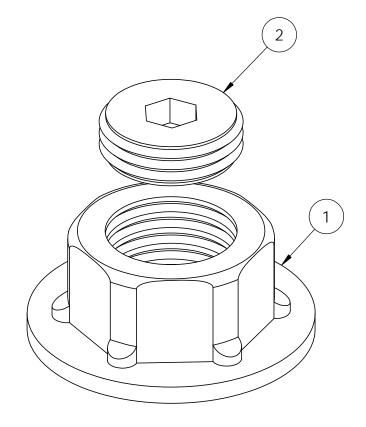

### Product & Packaging Specs 1 1/2" Hex Cap Nut

Item #:56621

Weight: LBS Scale: 1:2

Last updated: 7/13/2015

Box, Hex Cap Nut Item #: Box, 56621

Material: Corrugated Paper

Finish: See artwork Weight: 0.04 LBS