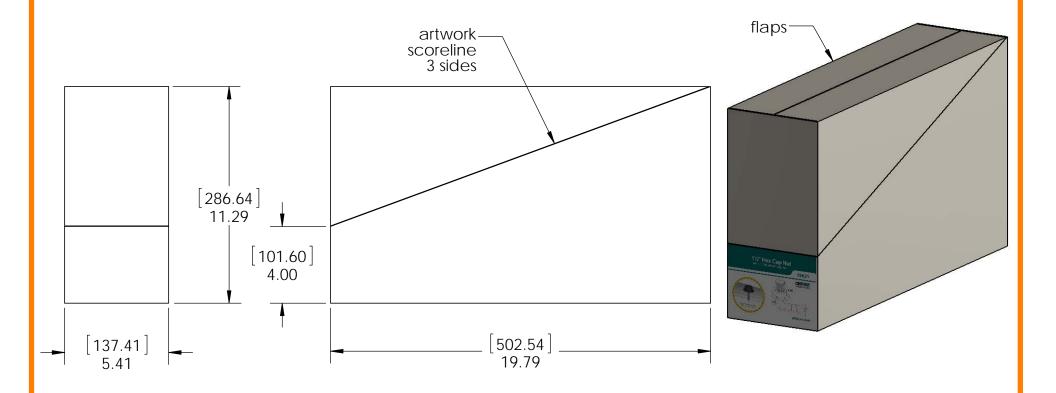

### Product & Packaging Specs 1 1/2" Hex Cap Nut

Item #:56621

Weight: LBS Scale: 1:2

Last updated: 7/13/2015

Box, Hex Cap Nut Item #: Box, 56621

Material: Corrugated Paper

Finish: See artwork Weight: 0.04 LBS