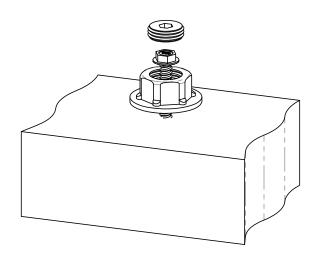

### Product & Packaging Specs 1 1/2" Hex Cap Nut

Item #:56621

Weight: LBS Scale: 1:2

Last updated: 7/13/2015

Box, Hex Cap Nut Item #: Box, 56621

Material: Corrugated Paper

Finish: See artwork Weight: 0.04 LBS