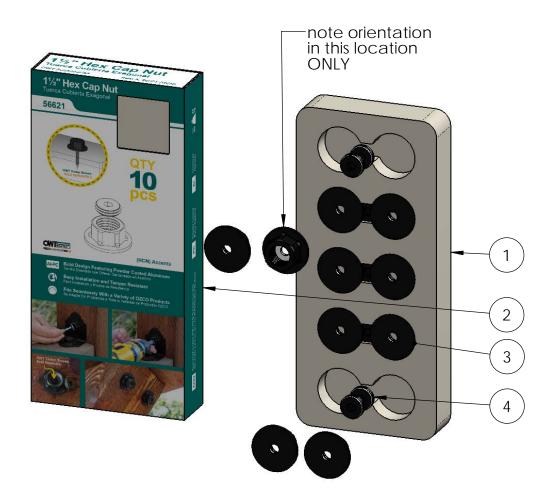

# Product & Packaging Specs 56621 Packing Item #: Box packing

| ITEM<br>NO. | QTY. | PART<br>NUMBER                     | DESCRIPTION                |
|-------------|------|------------------------------------|----------------------------|
| 1           | 1    | 56621 Hex<br>Cap Nut<br>Box Insert | Insert, Hex<br>Cap Nut Box |
| 2           | 1    | Box,<br>56621                      | Box, Hex Cap<br>Nut        |
| 3           | 10   | 56621-11                           | 1 1/2" Hex Cap<br>Nut      |
| 4           | 10   | 56621-12                           | 1 1/2" Hex Cap<br>Nut Plug |