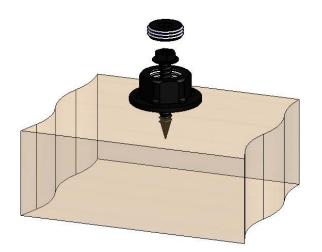

## Product & Packaging Specs 1 1/2" Hex Cap Nut Item #: 56621

| ITEM<br>NO. | QTY. | PART<br>NUMBER<br>56621-11 | DESCRIPTION<br>1_1/2" Hex                |
|-------------|------|----------------------------|------------------------------------------|
| 2           |      | 56621-12                   | Cap Nut<br>1 1/2" Hex<br>Cap Nut<br>Plua |

Weight: 0.04 LBS

Scale: 1:1

Last updated: 7/13/2015