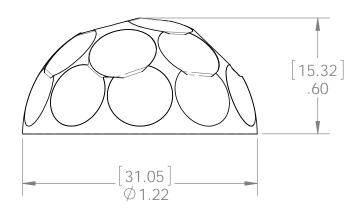

# Product & Packaging Specs 1-1/4" Hammered Dome Cap Nut Item #: 56622

| [31.05]<br>Ø1.22 |
|------------------|

| ITEM<br>NO. | QTY. | PART<br>NUMBER | DESCRIPTION                              |
|-------------|------|----------------|------------------------------------------|
| 1           | 1    | 56622-12       | Base, 1-1/4"<br>Hammered<br>Dome Cap Nut |
| 2           | 1    | 56622-11       | Nut, 1-1/4"<br>Hammered<br>Dome Cap      |

Weight: 1.28 LBS

Scale: 2:1

Last updated: 7/13/2015