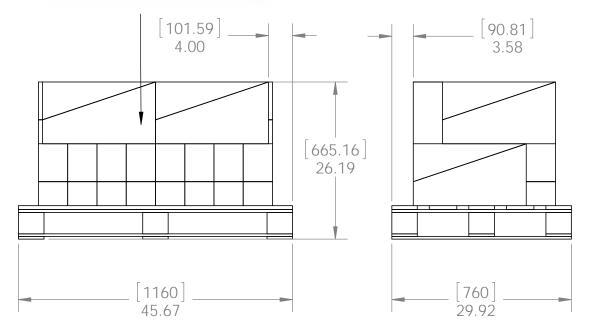

Last updated: 7/13/2015

56622 Packing
Item #: Case packing

box shown without flaps for clarity

Weight: 14.4 LBS

Scale: 1:3

Last updated: 7/13/2015

56622 Packing

Item #: Pallet packing