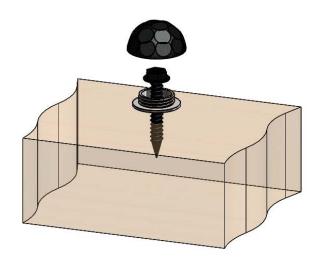

# Product & Packaging Specs 1-1/4" Hammered Dome Cap Nut Item #: 56622

| [31.05]<br>Ø1.22 |
|------------------|

| ITEM<br>NO. | QTY. | PART<br>NUMBER | DESCRIPTION                              |
|-------------|------|----------------|------------------------------------------|
| 1           | 1    | 56622-12       | Base, 1-1/4"<br>Hammered<br>Dome Cap Nut |
| 2           | 1    | 56622-11       | Nut, 1-1/4"<br>Hammered<br>Dome Cap      |

Weight: 1.28 LBS

Scale: 2:1

Last updated: 7/13/2015