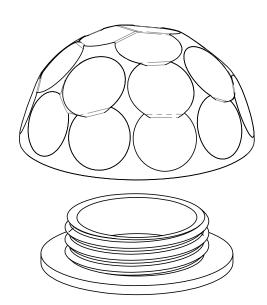

# Product & Packaging Specs 1-1/4" Hammered Dome Cap Nut Item #: 56622

Weight: 1.28 LBS Scale: 2:1

Last updated: 7/13/2015

# Product & Packaging Specs 1-1/4" Hammered Dome Cap Nut Item #: 56622

Weight: 1.28 LBS

Scale: 2:1

Last updated: 7/13/2015

Box, DCN

Item #: Box

Material: Corrugated Paper

Finish: