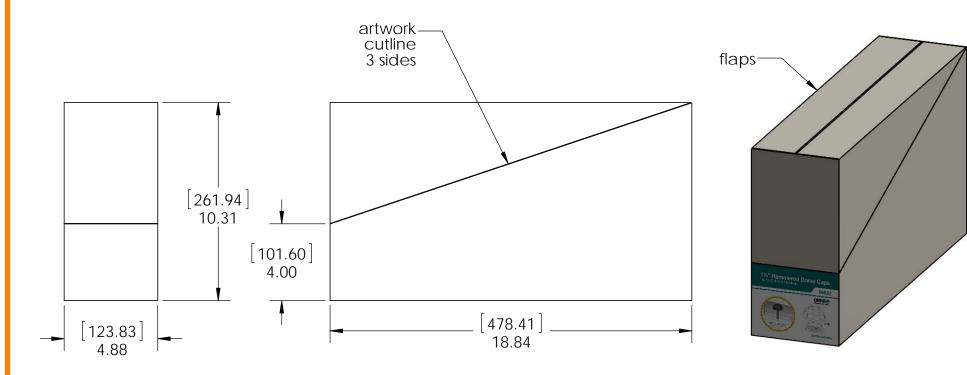

# Product & Packaging Specs 1-1/4" Hammered Dome Cap Nut Item #: 56622

Weight: 1.28 LBS

Scale: 2:1

Last updated: 7/13/2015

Box, DCN

Item #: Box

Material: Corrugated Paper

Finish:

Weight: 0.73 LBS

Scale: 1:2

Last updated: 7/13/2015

Case, 56622

. Item #: Case

Material: Corrugated Paper

Finish: See artwork Weight: 0.15 LBS

Scale: 1:5