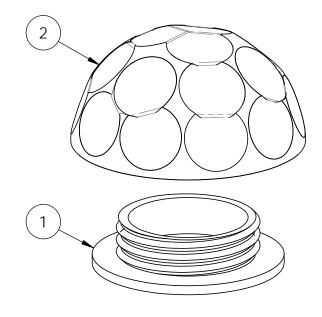

# Product & Packaging Specs 1-1/4" Hammered Dome Cap Nut Item #: 56622

| [31.05]<br>Ø1.22 |
|------------------|

| ITEM<br>NO. | QTY. | PART<br>NUMBER | DESCRIPTION                              |
|-------------|------|----------------|------------------------------------------|
| 1           | 1    | 56622-12       | Base, 1-1/4"<br>Hammered<br>Dome Cap Nut |
| 2           | 1    | 56622-11       | Nut, 1-1/4"<br>Hammered<br>Dome Cap      |