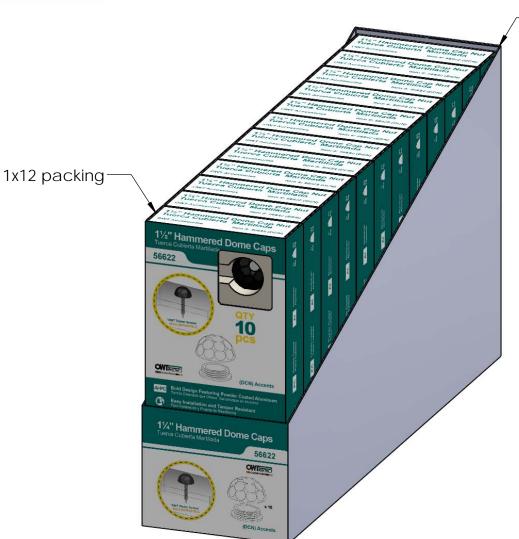

Weight: 0.73 LBS

Scale: 1:2

Last updated: 7/13/2015

Case, 56622

. Item #: Case

Material: Corrugated Paper

Finish: See artwork Weight: 0.15 LBS

Scale: 1:5

Last updated: 7/13/2015

56622 Packing
Item #: Case packing

box shown without flaps for clarity

Weight: 14.4 LBS

Scale: 1:3

Last updated: 7/13/2015

56622 Packing

Item #: Pallet packing