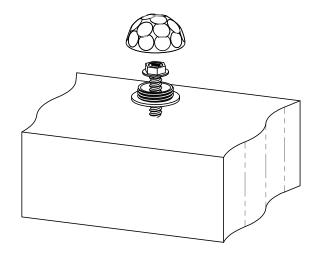

# Product & Packaging Specs 1-1/4" Hammered Dome Cap Nut Item #: 56622

Weight: 1.28 LBS Scale: 2:1

Last updated: 7/13/2015