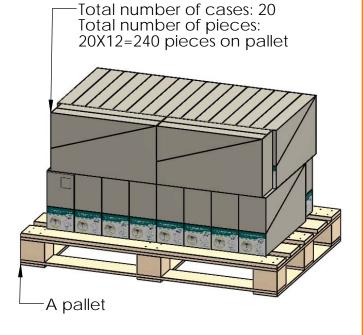

Last updated: 7/13/2015

56622 Packing
Item #: Case packing

box shown without flaps for clarity

Weight: 14.4 LBS

Scale: 1:3

Last updated: 7/13/2015

56622 Packing

Item #: Pallet packing

#### additional pallet packing instructions

- plywood on top layer
- strap to pallet
- clear wrap around boxes

Weight: 161 LBS Scale: 1:2

Last updated: 7/13/2015