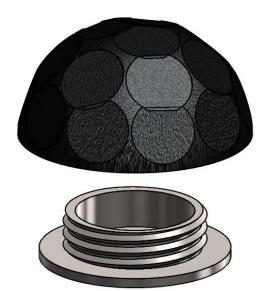

# Product & Packaging Specs 1-1/4" Hammered Dome Cap Nut Item #: 56622

| [31.05]<br>Ø1.22 |
|------------------|

| ITEM<br>NO. | QTY. | PART<br>NUMBER | DESCRIPTION                              |
|-------------|------|----------------|------------------------------------------|
| 1           | 1    | 56622-12       | Base, 1-1/4"<br>Hammered<br>Dome Cap Nut |
| 2           | 1    | 56622-11       | Nut, 1-1/4"<br>Hammered<br>Dome Cap      |

Weight: 1.28 LBS

Scale: 2:1

Last updated: 7/13/2015