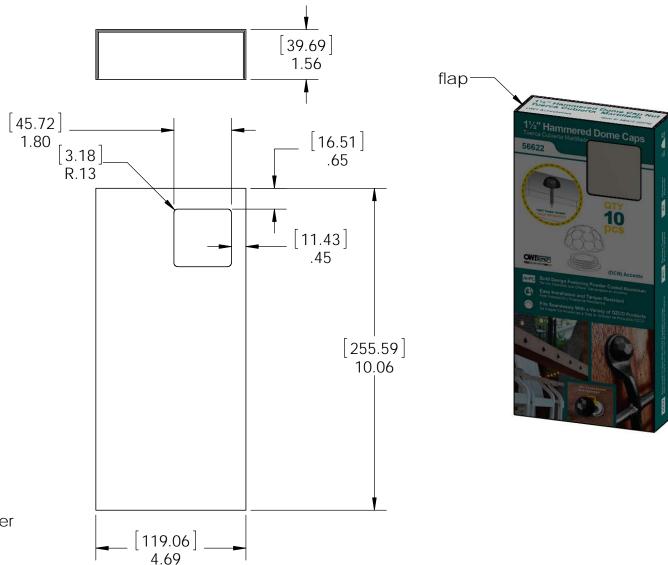

# Product & Packaging Specs 1-1/4" Hammered Dome Cap Nut Item #: 56622

Weight: 1.28 LBS

Scale: 2:1

Last updated: 7/13/2015

Box, DCN

Item #: Box

Material: Corrugated Paper

Finish:

Weight: 0.03 LBS

Scale: 1:3

Last updated: 7/13/2015

OTCO BUILDING PRODUCTS