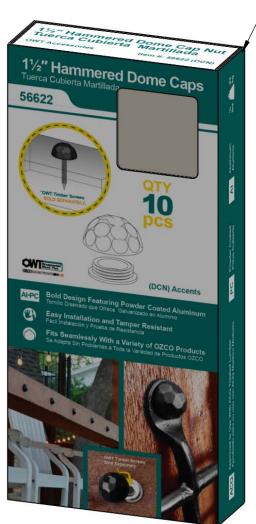

# Product & Packaging Specs 1-1/4" Hammered Dome Cap Nut Item #: 56622

Weight: 1.28 LBS

Scale: 2:1

Last updated: 7/13/2015

Box, DCN

Item #: Box

Material: Corrugated Paper

Finish:

Weight: 0.03 LBS

Scale: 1:3

Last updated: 7/13/2015

OTCO BUILDING PRODUCTS