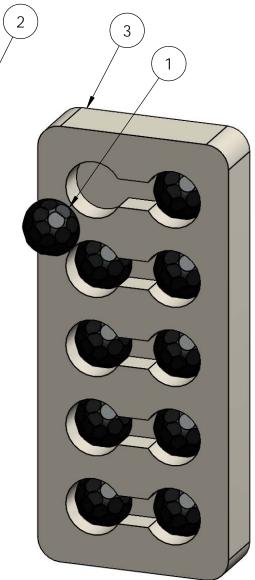

# Product & Packaging Specs 1-1/4" Hammered Dome Cap Nut Item #: 56622

| [31.05]<br>Ø1.22 |
|------------------|

| ITEM<br>NO. | QTY. | PART<br>NUMBER | DESCRIPTION                              |
|-------------|------|----------------|------------------------------------------|
| 1           | 1    | 56622-12       | Base, 1-1/4"<br>Hammered<br>Dome Cap Nut |
| 2           | 1    | 56622-11       | Nut, 1-1/4"<br>Hammered<br>Dome Cap      |

Weight: 1.28 LBS

Scale: 2:1

Last updated: 7/13/2015