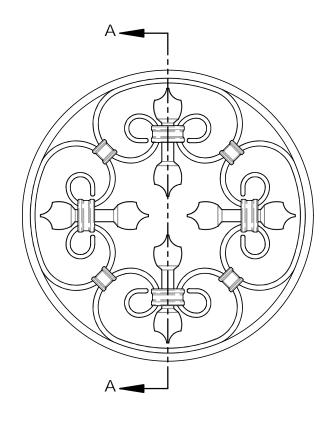

# **Product & Packaging Specs Assembly**, 15-1/4" x 15-1/4" Star Accent

Item #: 56665

| ITEM<br>NO. | 56665-10/QTY. | PART<br>NUMBER | DESCRIPTION                                      |
|-------------|---------------|----------------|--------------------------------------------------|
| 1           | 1             | 56665-11       | Assembly,<br>Front Frame                         |
| 2           | 1             | 56665-14       | Assembly,<br>Back Frame                          |
| 3           | 1             | 56665-13       | Star Accent                                      |
| 4           | 4             | 80045          | Screw, Set M2<br>x 5mm                           |
| 5           | 16            | 80007          | Screw, #10 x<br>1/2" Flathead<br>Phillips, Black |

# Product & Packaging Specs Assembly, 15-1/4" x 15-1/4" Scroll Accent

| ITEM<br>NO. | 56658-10/QTY. | PART<br>NUMBER | DESCRIPTION                                      |
|-------------|---------------|----------------|--------------------------------------------------|
| 1           | 1             | 56665-11       | Assembly,<br>Front Frame                         |
| 2           | 1             | 56665-14       | Assembly,<br>Back Frame                          |
| 3           | 1             | 56658-13       | Scroll Accent                                    |
| 4           | 4             | 80045          | Screw, Set  <br>M2 x 5mm                         |
| 5           | 16            | 80007          | Screw, #10 x<br>1/2" Flathead<br>Phillips, Black |

## Ornamental Wood Ties Product & Packaging Specs Assembly, 15-1/4" x 15-1/4" Fleur-De-Lis Accent

| ITEM<br>NO. | 56659-10/QTY. | PART<br>NUMBER | DESCRIPTION                                         |
|-------------|---------------|----------------|-----------------------------------------------------|
| 1           | 1             | 56665-11       | Assembly,<br>Front Frame                            |
| 2           | 1             | 56665-14       | Assembly,<br>Back Frame                             |
| 3           | 1             | 56659-13       | Fleur-De-Lis<br>Accent                              |
| 4           | 4             | 80045          | Screw, Set<br>M2 x 5mm                              |
| 5           | 16            | 80007          | Screw, #10 x<br>1/2"<br>Flathead<br>Phillips, Black |