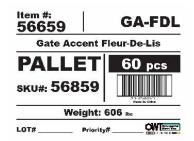

## Ornamental Wood Ties Product & Packaging Specs Assembly, 15-1/4" x 15-1/4" Fleur-De-Lis Accent

| ITEM<br>NO. | 56659-10/QTY. | PART<br>NUMBER | DESCRIPTION                                         |
|-------------|---------------|----------------|-----------------------------------------------------|
| 1           | 1             | 56665-11       | Assembly,<br>Front Frame                            |
| 2           | 1             | 56665-14       | Assembly,<br>Back Frame                             |
| 3           | 1             | 56659-13       | Fleur-De-Lis<br>Accent                              |
| 4           | 4             | 80045          | Screw, Set<br>M2 x 5mm                              |
| 5           | 16            | 80007          | Screw, #10 x<br>1/2"<br>Flathead<br>Phillips, Black |

item 4 will not be installed, pack screws in plastic bag.

Weight: 13.43 LBS

Scale: 1:4

Last updated: 7/13/2015

Box, Ornamental Insert Item #: Box, Ornamental Insert

Material: Corrugated Paper

Finish: See artwork Weight: 0.12 LBS