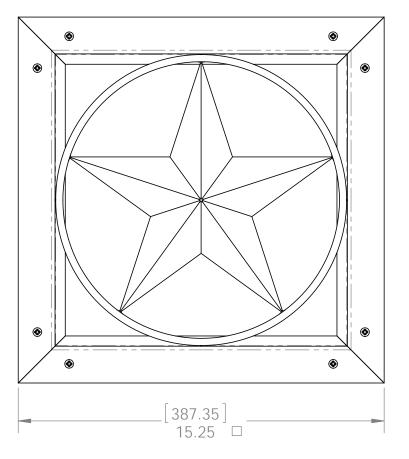

# **Product & Packaging Specs Assembly**, 15-1/4" x 15-1/4" Star Accent

Item #: 56665

| ITEM<br>NO. | 56665-10/QTY. | PART<br>NUMBER | DESCRIPTION                                      |
|-------------|---------------|----------------|--------------------------------------------------|
| 1           | 1             | 56665-11       | Assembly,<br>Front Frame                         |
| 2           | 1             | 56665-14       | Assembly,<br>Back Frame                          |
| 3           | 1             | 56665-13       | Star Accent                                      |
| 4           | 4             | 80045          | Screw, Set M2<br>x 5mm                           |
| 5           | 16            | 80007          | Screw, #10 x<br>1/2" Flathead<br>Phillips, Black |