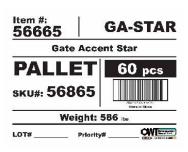

# **Product & Packaging Specs Assembly**, 15-1/4" x 15-1/4" Star Accent

Item #: 56665

| ITEM<br>NO. | 56665-10/QTY. | PART<br>NUMBER | DESCRIPTION                                      |
|-------------|---------------|----------------|--------------------------------------------------|
| 1           | 1             | 56665-11       | Assembly,<br>Front Frame                         |
| 2           | 1             | 56665-14       | Assembly,<br>Back Frame                          |
| 3           | 1             | 56665-13       | Star Accent                                      |
| 4           | 4             | 80045          | Screw, Set M2<br>x 5mm                           |
| 5           | 16            | 80007          | Screw, #10 x<br>1/2" Flathead<br>Phillips, Black |

item 5 will not be installed. pack screws in plastic bag.

Weight: 12.15 LBS

Scale: 1:4