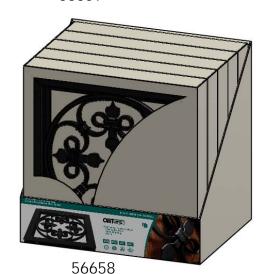

# Product & Packaging Specs Assembly, 15-1/4" x 15-1/4" Scroll Accent

| ITEM<br>NO. | 56658-10/QTY. | PART<br>NUMBER | DESCRIPTION                                      |
|-------------|---------------|----------------|--------------------------------------------------|
| 1           | 1             | 56665-11       | Assembly,<br>Front Frame                         |
| 2           | 1             | 56665-14       | Assembly,<br>Back Frame                          |
| 3           | 1             | 56658-13       | Scroll Accent                                    |
| 4           | 4             | 80045          | Screw, Set  <br>M2 x 5mm                         |
| 5           | 16            | 80007          | Screw, #10 x<br>1/2" Flathead<br>Phillips, Black |

item 4 will not be installed. pack screws in plastic bag.

Weight: 14.76 LBS

Scale: 1:4