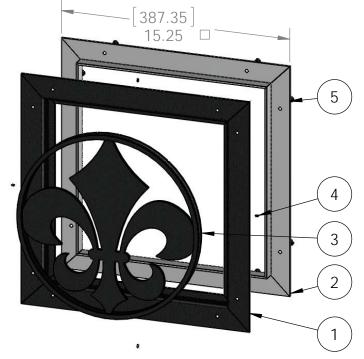

## Ornamental Wood Ties Product & Packaging Specs Assembly, 15-1/4" x 15-1/4" Fleur-De-Lis Accent

| ITEM<br>NO. | 56659-10/QTY. | PART<br>NUMBER | DESCRIPTION                                         |
|-------------|---------------|----------------|-----------------------------------------------------|
| 1           | 1             | 56665-11       | Assembly,<br>Front Frame                            |
| 2           | 1             | 56665-14       | Assembly,<br>Back Frame                             |
| 3           | 1             | 56659-13       | Fleur-De-Lis<br>Accent                              |
| 4           | 4             | 80045          | Screw, Set<br>M2 x 5mm                              |
| 5           | 16            | 80007          | Screw, #10 x<br>1/2"<br>Flathead<br>Phillips, Black |

item 4 will not be installed, pack screws in plastic bag.

Weight: 13.43 LBS

Scale: 1:4

Last updated: 7/13/2015

Box, Ornamental Insert Item #: Box, Ornamental Insert

Material: Corrugated Paper

Finish: See artwork Weight: 0.12 LBS