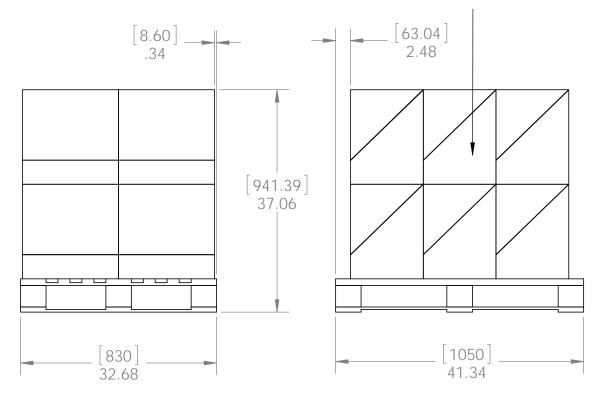

Scale: 1:8

Ornamental Insert Assemblies packing

Item #: Pallet packing

Total number of cases: 12

Scale: 1:16

Last updated: 7/13/2015

**Ornamental Insert Assemblies** 

### additional pallet packing instructions

- plywood on top layer
- strap to pallet
- clear wrap around boxes