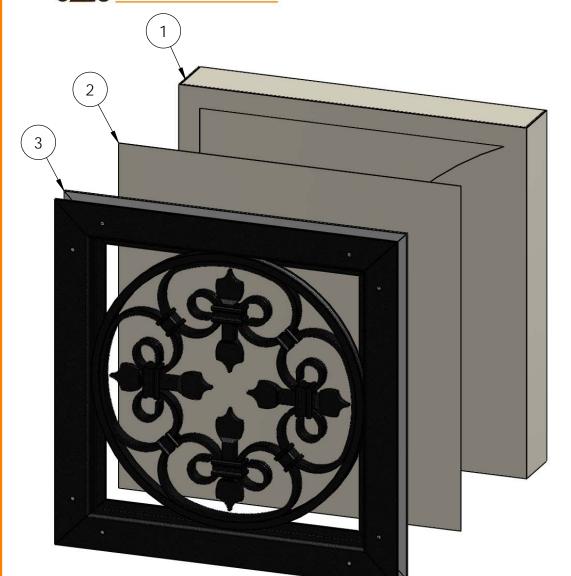

## Ornamental Wood Ties Product & Packaging Specs Assembly, 15-1/4" x 15-1/4" Fleur-De-Lis Accent

| ITEM<br>NO. | 56659-10/QTY. | PART<br>NUMBER | DESCRIPTION                                         |
|-------------|---------------|----------------|-----------------------------------------------------|
| 1           | 1             | 56665-11       | Assembly,<br>Front Frame                            |
| 2           | 1             | 56665-14       | Assembly,<br>Back Frame                             |
| 3           | 1             | 56659-13       | Fleur-De-Lis<br>Accent                              |
| 4           | 4             | 80045          | Screw, Set<br>M2 x 5mm                              |
| 5           | 16            | 80007          | Screw, #10 x<br>1/2"<br>Flathead<br>Phillips, Black |

item 4 will not be installed, pack screws in plastic bag.

Weight: 13.43 LBS

Scale: 1:4

Last updated: 7/13/2015

Box, Ornamental Insert Item #: Box, Ornamental Insert

Material: Corrugated Paper

Finish: See artwork Weight: 0.12 LBS