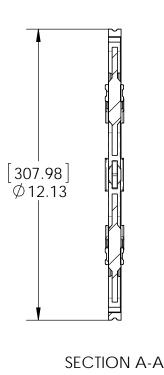

# **Product & Packaging Specs Assembly**, 15-1/4" x 15-1/4" Star Accent

Item #: 56665

| ITEM<br>NO. | 56665-10/QTY. | PART<br>NUMBER | DESCRIPTION                                      |
|-------------|---------------|----------------|--------------------------------------------------|
| 1           | 1             | 56665-11       | Assembly,<br>Front Frame                         |
| 2           | 1             | 56665-14       | Assembly,<br>Back Frame                          |
| 3           | 1             | 56665-13       | Star Accent                                      |
| 4           | 4             | 80045          | Screw, Set M2<br>x 5mm                           |
| 5           | 16            | 80007          | Screw, #10 x<br>1/2" Flathead<br>Phillips, Black |

# Product & Packaging Specs Assembly, 15-1/4" x 15-1/4" Scroll Accent

| ITEM<br>NO. | 56658-10/QTY. | PART<br>NUMBER | DESCRIPTION                                      |
|-------------|---------------|----------------|--------------------------------------------------|
| 1           | 1             | 56665-11       | Assembly,<br>Front Frame                         |
| 2           | 1             | 56665-14       | Assembly,<br>Back Frame                          |
| 3           | 1             | 56658-13       | Scroll Accent                                    |
| 4           | 4             | 80045          | Screw, Set  <br>M2 x 5mm                         |
| 5           | 16            | 80007          | Screw, #10 x<br>1/2" Flathead<br>Phillips, Black |

## Ornamental Wood Ties Product & Packaging Specs Assembly, 15-1/4" x 15-1/4" Fleur-De-Lis Accent

| ITEM<br>NO. | 56659-10/QTY. | PART<br>NUMBER | DESCRIPTION                                         |
|-------------|---------------|----------------|-----------------------------------------------------|
| 1           | 1             | 56665-11       | Assembly,<br>Front Frame                            |
| 2           | 1             | 56665-14       | Assembly,<br>Back Frame                             |
| 3           | 1             | 56659-13       | Fleur-De-Lis<br>Accent                              |
| 4           | 4             | 80045          | Screw, Set<br>M2 x 5mm                              |
| 5           | 16            | 80007          | Screw, #10 x<br>1/2"<br>Flathead<br>Phillips, Black |