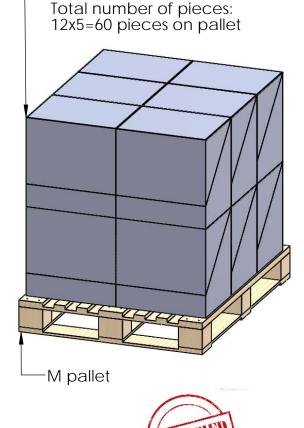

Scale: 1:8

Ornamental Insert Assemblies packing

Item #: Pallet packing

Total number of cases: 12

Scale: 1:16

Last updated: 7/13/2015

**Ornamental Insert Assemblies** 

### additional pallet packing instructions

- plywood on top layer
- strap to pallet
- clear wrap around boxes