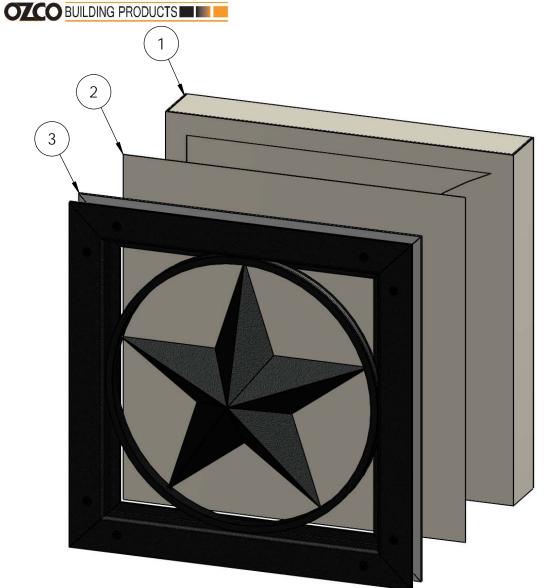

# **Product & Packaging Specs Assembly**, 15-1/4" x 15-1/4" Star Accent

Item #: 56665

| ITEM<br>NO. | 56665-10/QTY. | PART<br>NUMBER | DESCRIPTION                                      |
|-------------|---------------|----------------|--------------------------------------------------|
| 1           | 1             | 56665-11       | Assembly,<br>Front Frame                         |
| 2           | 1             | 56665-14       | Assembly,<br>Back Frame                          |
| 3           | 1             | 56665-13       | Star Accent                                      |
| 4           | 4             | 80045          | Screw, Set M2<br>x 5mm                           |
| 5           | 16            | 80007          | Screw, #10 x<br>1/2" Flathead<br>Phillips, Black |

item 5 will not be installed. pack screws in plastic bag.

Weight: 12.15 LBS

Scale: 1:4