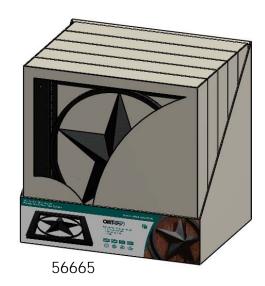

# **Product & Packaging Specs Assembly**, 15-1/4" x 15-1/4" Star Accent

Item #: 56665

| ITEM<br>NO. | 56665-10/QTY. | PART<br>NUMBER | DESCRIPTION                                      |
|-------------|---------------|----------------|--------------------------------------------------|
| 1           | 1             | 56665-11       | Assembly,<br>Front Frame                         |
| 2           | 1             | 56665-14       | Assembly,<br>Back Frame                          |
| 3           | 1             | 56665-13       | Star Accent                                      |
| 4           | 4             | 80045          | Screw, Set M2<br>x 5mm                           |
| 5           | 16            | 80007          | Screw, #10 x<br>1/2" Flathead<br>Phillips, Black |

item 5 will not be installed. pack screws in plastic bag.

Weight: 12.15 LBS

Scale: 1:4