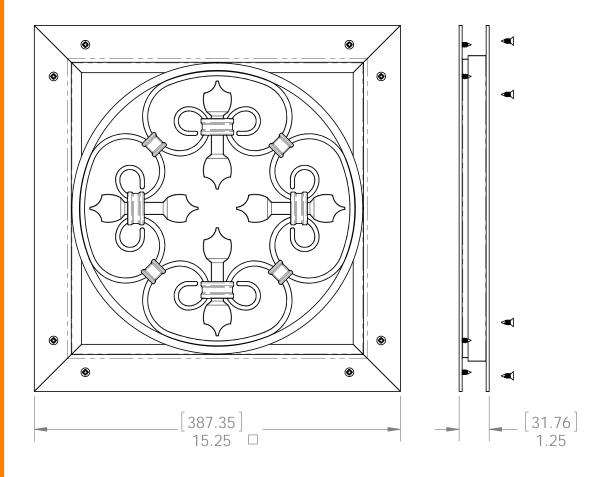

## Ornamental Wood Ties Product & Packaging Specs Assembly, 15-1/4" x 15-1/4" Fleur-De-Lis Accent

| ITEM<br>NO. | 56659-10/QTY. | PART<br>NUMBER | DESCRIPTION                                         |
|-------------|---------------|----------------|-----------------------------------------------------|
| 1           | 1             | 56665-11       | Assembly,<br>Front Frame                            |
| 2           | 1             | 56665-14       | Assembly,<br>Back Frame                             |
| 3           | 1             | 56659-13       | Fleur-De-Lis<br>Accent                              |
| 4           | 4             | 80045          | Screw, Set<br>M2 x 5mm                              |
| 5           | 16            | 80007          | Screw, #10 x<br>1/2"<br>Flathead<br>Phillips, Black |

item 4 will not be installed, pack screws in plastic bag.

Weight: 13.43 LBS

Scale: 1:4

Last updated: 7/13/2015

Box, Ornamental Insert Item #: Box, Ornamental Insert

Material: Corrugated Paper

Finish: See artwork Weight: 0.12 LBS