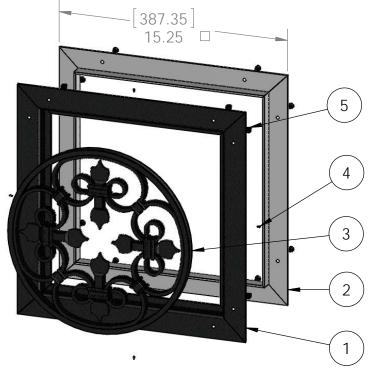

# Product & Packaging Specs Assembly, 15-1/4" x 15-1/4" Scroll Accent

| ITEM<br>NO. | 56658-10/QTY. | PART<br>NUMBER | DESCRIPTION                                      |
|-------------|---------------|----------------|--------------------------------------------------|
| 1           | 1             | 56665-11       | Assembly,<br>Front Frame                         |
| 2           | 1             | 56665-14       | Assembly,<br>Back Frame                          |
| 3           | 1             | 56658-13       | Scroll Accent                                    |
| 4           | 4             | 80045          | Screw, Set  <br>M2 x 5mm                         |
| 5           | 16            | 80007          | Screw, #10 x<br>1/2" Flathead<br>Phillips, Black |

item 4 will not be installed. pack screws in plastic bag.

Weight: 14.76 LBS

Scale: 1:4