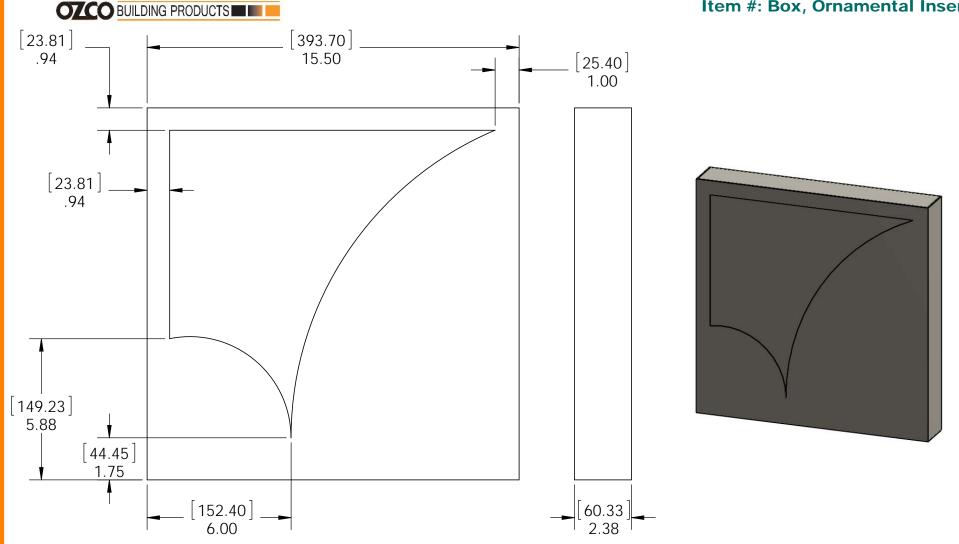

Assembly, Front Frame
Item #: 56665-11

| ITEM<br>NO. | QTY. | PART<br>NUMBER | DESCRIPTION          |
|-------------|------|----------------|----------------------|
| 1           | 4    | 56665-12       | Beam, Front<br>Frame |

Material: -

Finish: Black Powder Coat

Weight: 4.86 LBS

Scale: 1:2

**Scroll Accent** 

Item #: 56658-13

Material: -

Finish: Black Powder Coat

Weight: 5.86 LBS

Scale: 1:4

Last updated: 7/13/2015

**Ornamental Insert Assemblies** 

for additional details, see CAD model