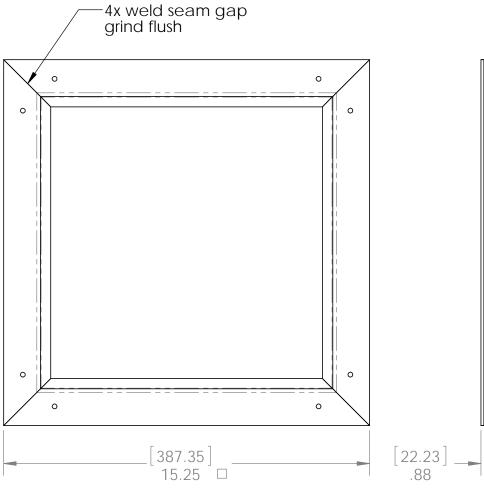

Assembly, Front Frame
Item #: 56665-11

| ITEM<br>NO. | QTY. | PART<br>NUMBER | DESCRIPTION          |
|-------------|------|----------------|----------------------|
| 1           | 4    | 56665-12       | Beam, Front<br>Frame |

Material: -

Finish: Black Powder Coat

Weight: 4.86 LBS

Scale: 1:2

**Scroll Accent** 

Item #: 56658-13

Material: -

Finish: Black Powder Coat