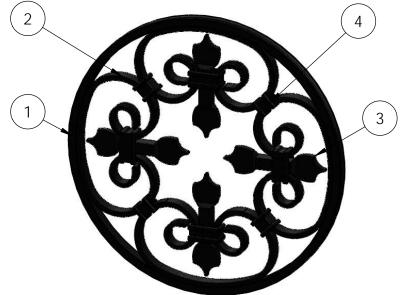

## Ornamental Wood Ties Product & Packaging Specs Assembly, 15-1/4" x 15-1/4" Fleur-De-Lis Accent

| ITEM<br>NO. | 56659-10/QTY. | PART<br>NUMBER | DESCRIPTION                                         |
|-------------|---------------|----------------|-----------------------------------------------------|
| 1           | 1             | 56665-11       | Assembly,<br>Front Frame                            |
| 2           | 1             | 56665-14       | Assembly,<br>Back Frame                             |
| 3           | 1             | 56659-13       | Fleur-De-Lis<br>Accent                              |
| 4           | 4             | 80045          | Screw, Set<br>M2 x 5mm                              |
| 5           | 16            | 80007          | Screw, #10 x<br>1/2"<br>Flathead<br>Phillips, Black |