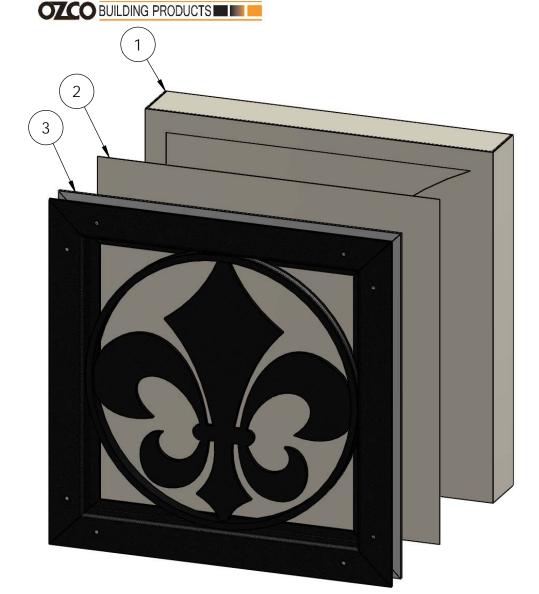

# Product & Packaging Specs Assembly, 15-1/4" x 15-1/4" Scroll Accent

| ITEM<br>NO. | 56658-10/QTY. | PART<br>NUMBER | DESCRIPTION                                      |
|-------------|---------------|----------------|--------------------------------------------------|
| 1           | 1             | 56665-11       | Assembly,<br>Front Frame                         |
| 2           | 1             | 56665-14       | Assembly,<br>Back Frame                          |
| 3           | 1             | 56658-13       | Scroll Accent                                    |
| 4           | 4             | 80045          | Screw, Set  <br>M2 x 5mm                         |
| 5           | 16            | 80007          | Screw, #10 x<br>1/2" Flathead<br>Phillips, Black |

item 4 will not be installed. pack screws in plastic bag.

Weight: 14.76 LBS

Scale: 1:4