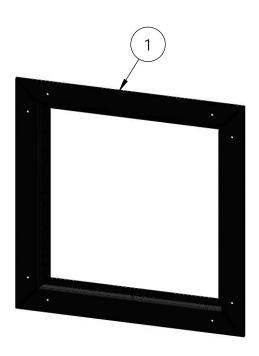

Assembly, Front Frame
Item #: 56665-11

| ITEM<br>NO. | QTY. | PART<br>NUMBER | DESCRIPTION          |
|-------------|------|----------------|----------------------|
| 1           | 4    | 56665-12       | Beam, Front<br>Frame |