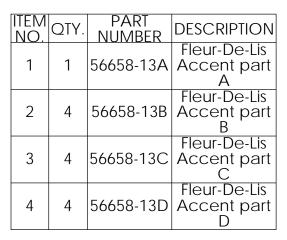

## Ornamental Wood Ties Product & Packaging Specs Assembly, 15-1/4" x 15-1/4" Fleur-De-Lis Accent

| ITEM<br>NO. | 56659-10/QTY. | PART<br>NUMBER | DESCRIPTION                                         |
|-------------|---------------|----------------|-----------------------------------------------------|
| 1           | 1             | 56665-11       | Assembly,<br>Front Frame                            |
| 2           | 1             | 56665-14       | Assembly,<br>Back Frame                             |
| 3           | 1             | 56659-13       | Fleur-De-Lis<br>Accent                              |
| 4           | 4             | 80045          | Screw, Set<br>M2 x 5mm                              |
| 5           | 16            | 80007          | Screw, #10 x<br>1/2"<br>Flathead<br>Phillips, Black |