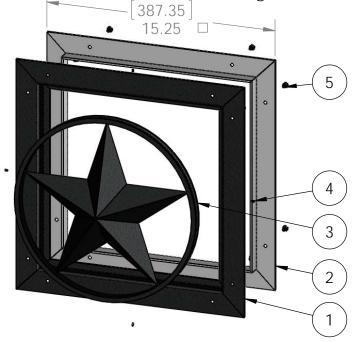

# **Product & Packaging Specs Assembly**, 15-1/4" x 15-1/4" Star Accent

Item #: 56665

| ITEM<br>NO. | 56665-10/QTY. | PART<br>NUMBER | DESCRIPTION                                      |
|-------------|---------------|----------------|--------------------------------------------------|
| 1           | 1             | 56665-11       | Assembly,<br>Front Frame                         |
| 2           | 1             | 56665-14       | Assembly,<br>Back Frame                          |
| 3           | 1             | 56665-13       | Star Accent                                      |
| 4           | 4             | 80045          | Screw, Set M2<br>x 5mm                           |
| 5           | 16            | 80007          | Screw, #10 x<br>1/2" Flathead<br>Phillips, Black |

item 5 will not be installed. pack screws in plastic bag.

Weight: 12.15 LBS

Scale: 1:4