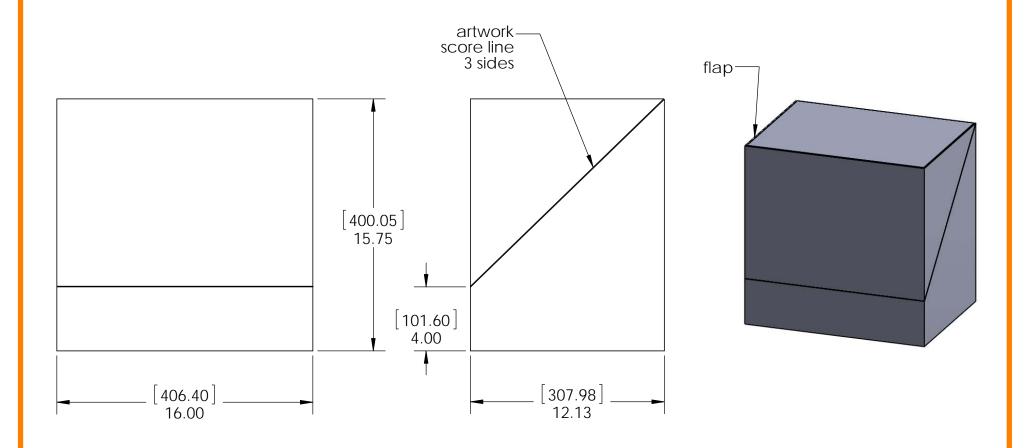

item 4 will not be installed, pack screws in plastic bag.

Weight: 13.43 LBS

Scale: 1:4

Last updated: 7/13/2015

Box, Ornamental Insert Item #: Box, Ornamental Insert

Material: Corrugated Paper

Finish: See artwork Weight: 0.12 LBS

Scale: 1:4

Last updated: 7/13/2015

Ornamental Insert Assemblies packing
Item #: Box packing-56659

| ITEM<br>NO. | QTY. | PART<br>NUMBER                     | DESCRIPTION                                                   |
|-------------|------|------------------------------------|---------------------------------------------------------------|
| 1           | 1    | Ornamental<br>Insert Boxes         | Box,<br>Ornamental<br>Insert                                  |
| 2           | 1    | Ornamental<br>Insert Box<br>Insert | Insert,<br>Ornamental<br>Insert Box                           |
| 3           | 1    | 56659                              | Assembly,<br>15-1/4" x 15-<br>1/4" Fleur-<br>De-Lis<br>Accent |

Material: Corrugated Paper

Finish: See artwork Weight: 0.74 LBS

Scale: 1:6

Last updated: 7/13/2015