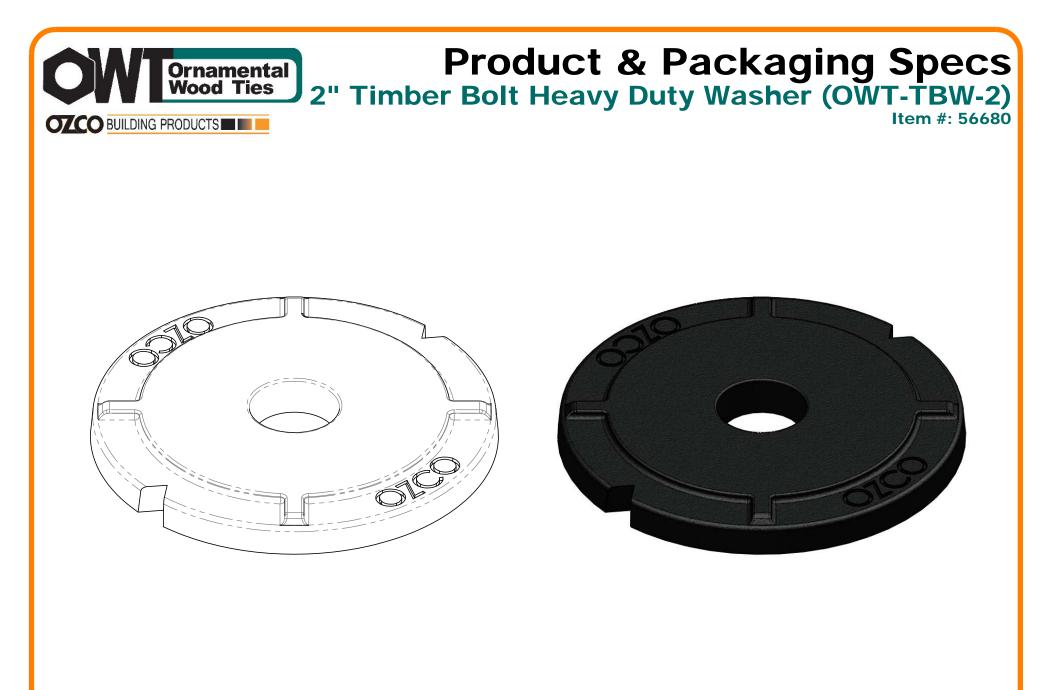

| CONTORNAMENTAL<br>Wood Ties<br>2" Timber Bolt<br>OZCO BUILDING PRODUCTS | duct<br>Heav | t &<br>/y Du | Packa<br>ty Washe | ging Specs<br>er (OWT-TBW-2)<br>Item #: 56680       |
|-------------------------------------------------------------------------|--------------|--------------|-------------------|-----------------------------------------------------|
|                                                                         | ITEM<br>NO.  | QTY.         | PART NUMBER       | DESCRIPTION                                         |
| $\begin{bmatrix} 11.11 \\ \emptyset.44 \end{bmatrix}$                   | 1            | 4            | 56680             | 2" Timber Bolt Heavy<br>Duty Washer (OWT-<br>TBW-2) |
|                                                                         |              |              |                   |                                                     |

Weight: 0.17 LBS each Scale: 1:1 Last updated: 7/15/2015

56680

Weight: 0.17 LBS each Scale: 2:1 Last updated: 7/15/2015

56680

Scale: 2:1 Last updated: 7/15/2015