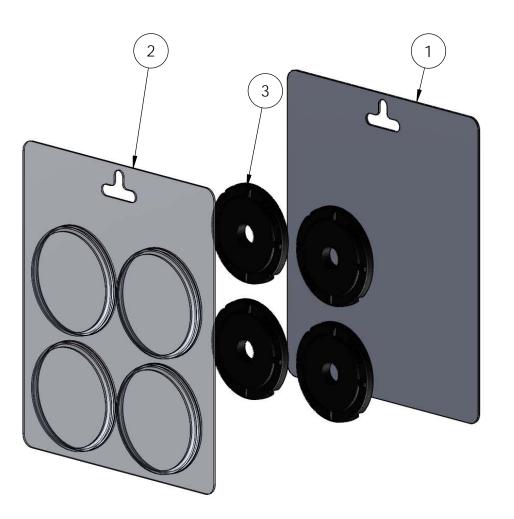

## Product & Packaging Specs 56680 Packing Item #: Blister packing

| item<br>NO. | QTY. | PART<br>NUMBER | DESCRIPTION                                            |
|-------------|------|----------------|--------------------------------------------------------|
| 1           | 1    | Box,<br>56680  | Blister pack,<br>56680                                 |
| 2           | 1    | Box,<br>56680  | Backing, Blister<br>pack 56680                         |
| 3           | 1    | 56680          | 2" Timber Bolt<br>Heavy Duty<br>Washer (OWT-<br>TBW-2) |