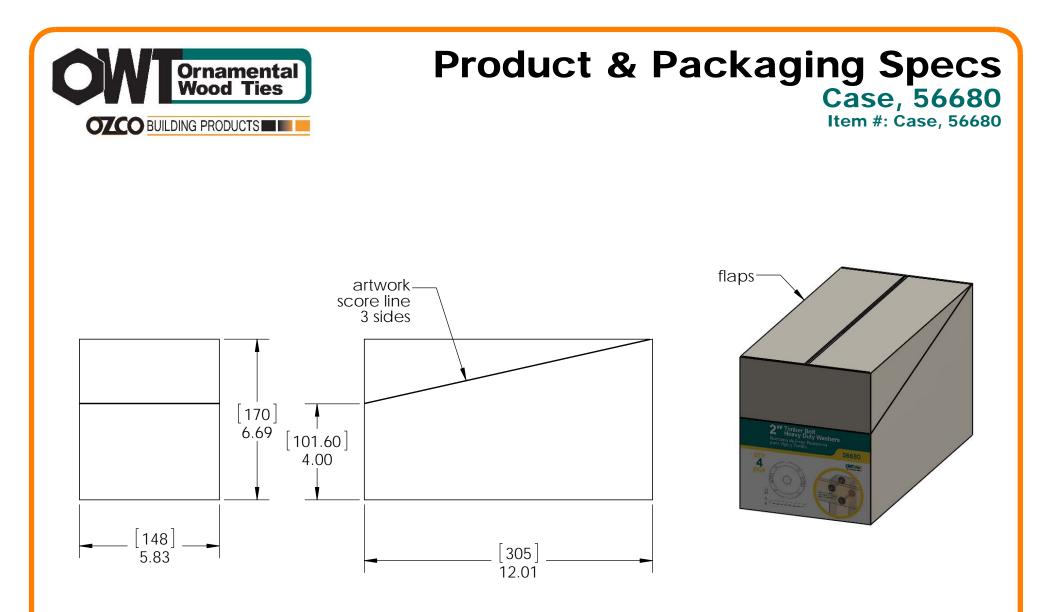

7/15/2015

## shown with OWT Timberbolt (sold separately)



updated periodically and should not be relied upon after May 1, 2015. Please visit www.OZCOBP.com to get current information



## Product & Packaging Specs 56680 Packing Item #: Blister packing



| item<br>NO. | QTY. | PART<br>NUMBER | DESCRIPTION                                            |
|-------------|------|----------------|--------------------------------------------------------|
| 1           | 1    | Box,<br>56680  | Blister pack,<br>56680                                 |
| 2           | 1    | Box,<br>56680  | Backing, Blister<br>pack 56680                         |
| 3           | 1    | 56680          | 2" Timber Bolt<br>Heavy Duty<br>Washer (OWT-<br>TBW-2) |

Weight: 347.31 LBS Scale: 1:2 Last updated: 7/15/2015



Material: Corrugated Paper Finish: See artwork Weight: 0.17 LBS Scale: 1:4 Last updated: 7/15/2015



updated periodically and should not be relied upon after May 1, 2015. Please visit www.OZCOBP.com to get current information