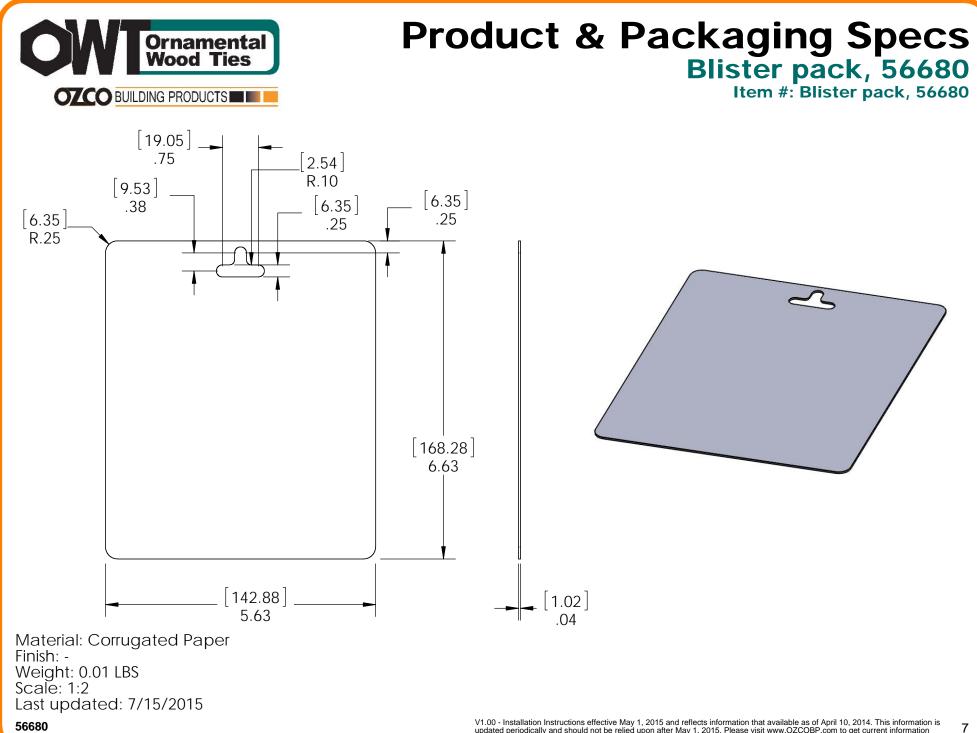

## Product & Packaging Specs 56680 Packing Item #: Blister packing

| item<br>NO. | QTY. | PART<br>NUMBER | DESCRIPTION                                            |
|-------------|------|----------------|--------------------------------------------------------|
| 1           | 1    | Box,<br>56680  | Blister pack,<br>56680                                 |
| 2           | 1    | Box,<br>56680  | Backing, Blister<br>pack 56680                         |
| 3           | 1    | 56680          | 2" Timber Bolt<br>Heavy Duty<br>Washer (OWT-<br>TBW-2) |

Weight: 347.31 LBS Scale: 1:2 Last updated: 7/15/2015

Material: Corrugated Paper Finish: See artwork Weight: 0.17 LBS Scale: 1:4 Last updated: 7/15/2015

updated periodically and should not be relied upon after May 1, 2015. Please visit www.OZCOBP.com to get current information