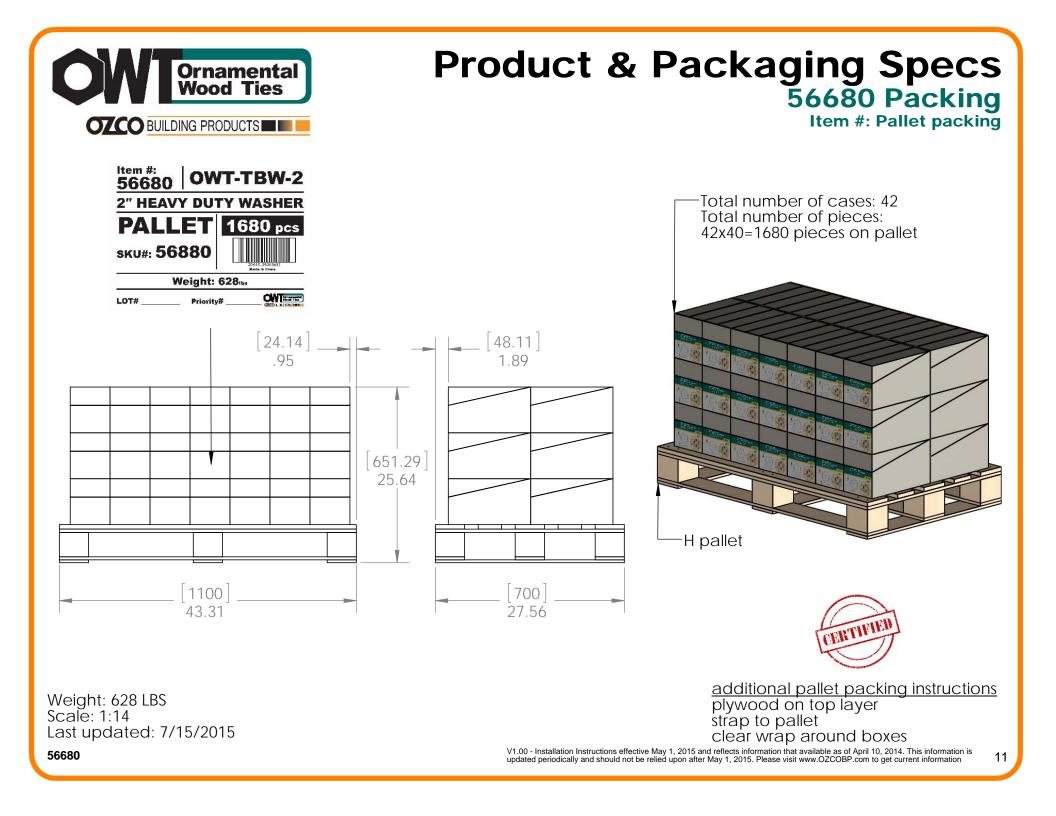

Weight: 347.31 LBS Scale: 1:2 Last updated: 7/15/2015

Material: Corrugated Paper Finish: See artwork Weight: 0.17 LBS Scale: 1:4 Last updated: 7/15/2015

updated periodically and should not be relied upon after May 1, 2015. Please visit www.OZCOBP.com to get current information