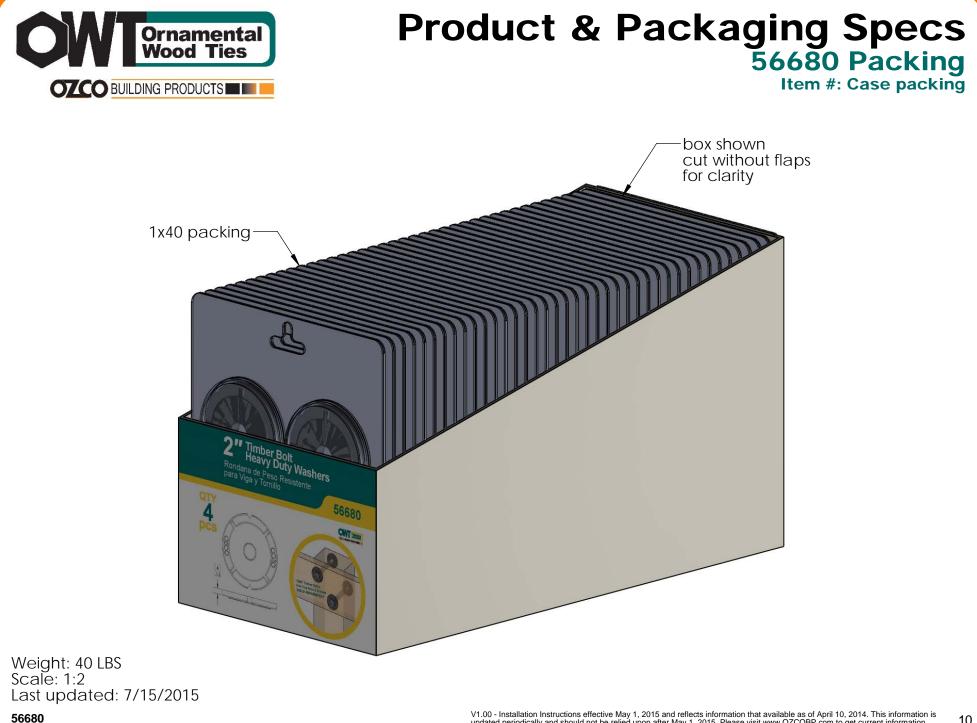

Weight: 347.31 LBS Scale: 1:2 Last updated: 7/15/2015

Material: Corrugated Paper Finish: See artwork Weight: 0.17 LBS Scale: 1:4 Last updated: 7/15/2015

updated periodically and should not be relied upon after May 1, 2015. Please visit www.OZCOBP.com to get current information