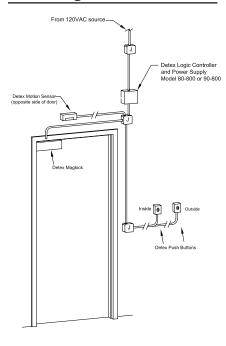

on

#### Features -

- Fire alarm input provides release of fail-safe locks in case of emergency (80-800/90-800)
- Field selectable outputs (80-800 only)
- Auto-resetting circuit protection (80-800/90-800)
- Battery charging circuit, PTC protection (80-800 only)
- LED system status indicator (80-800/90-800)
- Class 2 outputs (80-800/90-800)
- Heavy gauge enclosure, 18ga (80-800/90-800)
- Low battery disconnect when batteries are below 70% capacity (80-800 only)

#### **Accessories -**

• Batteries (80-800 only)

#### **Technical Information -**

- Input: 115VAC, 50/60 Hz
- · Class 2 Rated

- 80-800 (1) Output: 12 or 24VDC,
- 90-800 (2) Outputs: 24VDC, 1A
- Battery Charger: 13.5/27VDC, 500mA (80-800 only)



#### Finishes -

- Painted Beige 80-800
- Painted Black 90-800

# Riser Diagram -



# **Listings and Approvals -**



## **Detex Limited Warranty -**

3 Year Limited Manufacturer's Warranty

## **Dimensions (80-800) -**



## **Dimensions (90-800) -**





Detex Corporation
302 Detex Drive

New Braunfels, Texas 78130-3045 USA
PH. (830) 629-2900
(800) 729-3839
FAX (830) 620-6711
(800) 653-3839
http://www.detex.com
USA Sales:
marketing@detex.com
International Sales:
export@detex.com